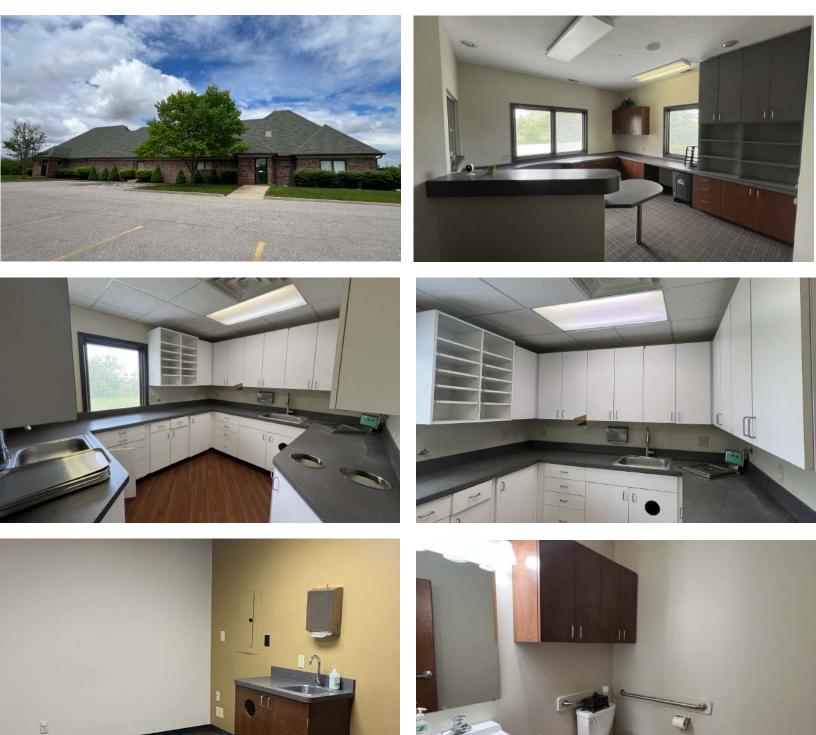

#### **•DO NOT DISTURB TENANT•**

1,650 SF of Medical Space Available for Lease in Brownsburg, IN. Former Orthodontic Oice/Oral Surgeon. Connectivity to recently expanded 4-way intersections along Northfield Drive. The Town of Brownsburg is one of the fastest-growing communities in the state (population increased 36% from 2010 – 2020 (US Census)).

#### Suite A Highlights

- 3 Treatment Rooms Plumbed 2 Restrooms with 1 Shower
- 4 Hygienist Rooms