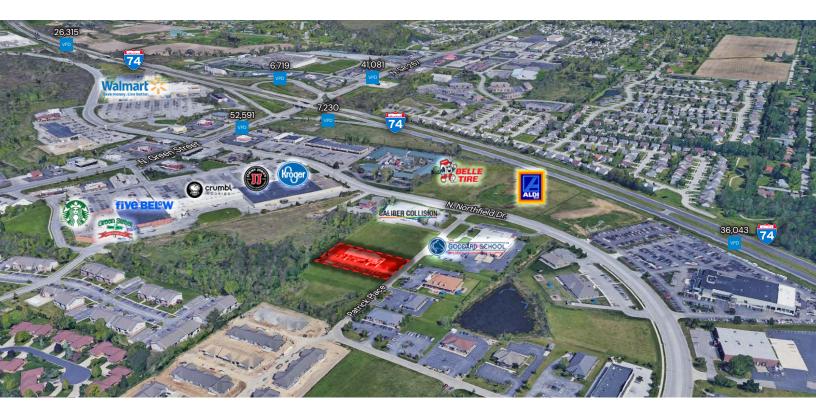

#### **•DO NOT DISTURB TENANT•**

1,650 SF of Medical Space Available for Lease in Brownsburg, IN. Former Orthodontic Oice/Oral Surgeon. Connectivity to recently expanded 4-way intersections along Northfield Drive. The Town of Brownsburg is one of the fastest-growing communities in the state (population increased 36% from 2010 – 2020 (US Census)).

Less than 2 miles to downtown Brownsburg and positioned along the core of Brownsburg's primary retail corridor serving a large trade area including newly developed apartments, healthcare, manufacturing, hotels, car dealerships, retailers, restaurants, and more!