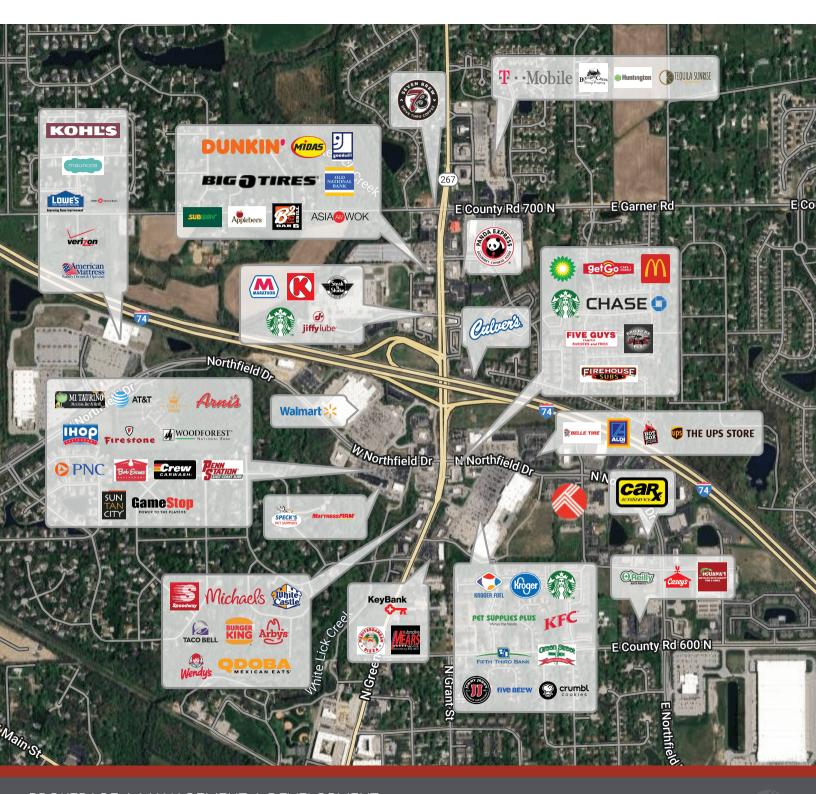

ms with 1 Shower
- 4 Hygienist Rooms

#### OFFERING SUMMARY

| Lease Rate:    | Contact Boker |
|----------------|---------------|
| Available SF:  | 1,650 SF      |
| Lot Size:      | 1 Acres       |
| Building Size: | 6,000 SF      |
|                |               |

| DEMOGRAPHICS      | 1 MILE    | 3 MILES   | 5 MILES   |
|-------------------|-----------|-----------|-----------|
| Total Households  | 3,606     | 14,410    | 27,163    |
| Total Population  | 9,283     | 40,147    | 74,449    |
| Average HH Income | \$132,664 | \$148,809 | \$146,790 |



Crystal Kennard VP, Brokerage 317.418.2464 ckennard@tharprealty.com

### BROKERAGE | MANAGEMENT | DEVELOPMENT



# 1040 Patricks Place Brownsburg, IN 46112







# 1040 Patricks Place Brownsburg, IN 46112

### Surrounding Businesses



### BROKERAGE | MANAGEMENT | DEVELOPMENT Tharp Realty Group • 6910 N Shadeland Avenue, Suite 200 • Indianapolis, IN 46220 • 317.890.1714 • tharprealty.com



## 1040 Patricks Place Brownsburg, IN 46112

## Demographics



| POPULATION           | 1 MILE | 3 MILES | 5 MILES |
|----------------------|--------|---------|---------|
| Total Population     | 9,283  | 40,147  | 74,449  |
| Average Age          | 37     | 38      | 39      |
| Average Age (Male)   | 36     | 37      | 38      |
| Average Age (Female) | 38     | 40      | 40      |

| HOUSEHOLDS & INCOME | 1 MILE    | 3 MILES   | 5 MILES   |
|---------------------|-----------|-----------|-----------|
| Total Households    | 3,606     | 14,410    | 27,163    |
| # of Persons per HH | 2.6       | 2.8       | 2.7       |
| Average H