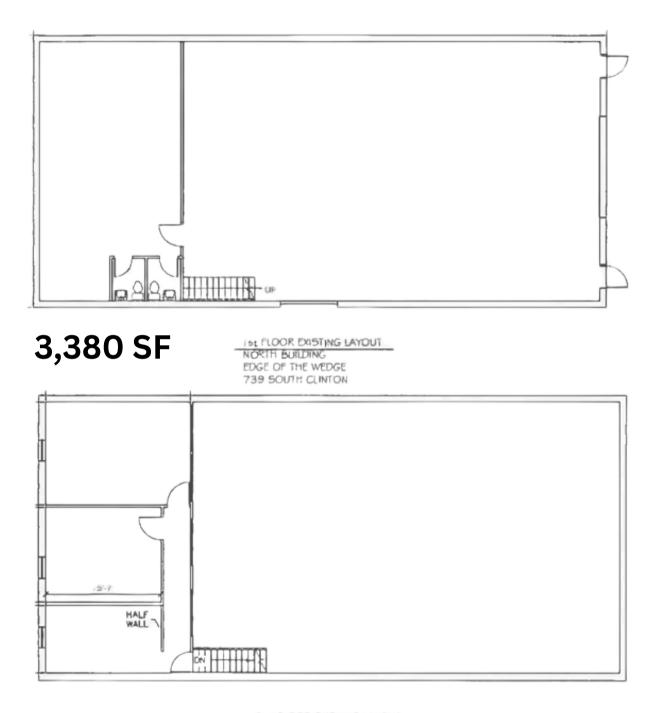

## SQUARE FOOTAGE 3,380 SF

## SOUTH EDGE OF THE WEDGE

739 South Clinton Avenue, Rochester, NY 14620

2nd FLOOR EXISTING LAYOUT NORTH BUILDING EDGE OF THE WEDGE 739 SOUTH CUNTON

(585) 295-9500 | www.buckprop.com | 259 Alexander Street, Rochester, NY