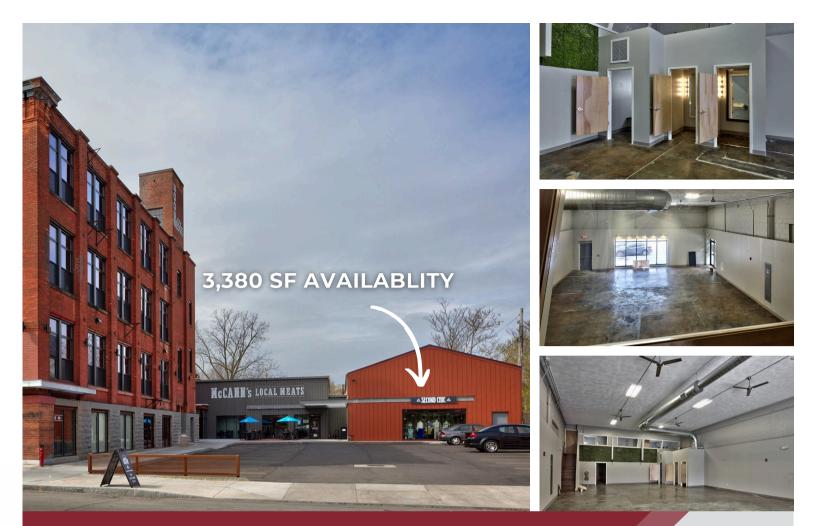

## **MXED-USE REDEVELOPMENT** 739 South Clinton Avenue, Rochester, NY 14620

**TOM LATTA** VP of Leasing & Tenant Relations (585) 478-7824 tlatta@buckprop.com

## SQUARE FOOTAGE 3,380 SF

## ABOUT THE SPACE

739 S. Clinton Avenue is an exciting mixed-use destination in the South Wedge. Upper floors of the main building offer 30 residential lofts which makes for a convenient, built-in customer base. Completely redeveloped in 2016. This space features private restrooms, changing rooms, a breakroom, and a mezzanine office. Free parking is on-site with surrounding surface lots.