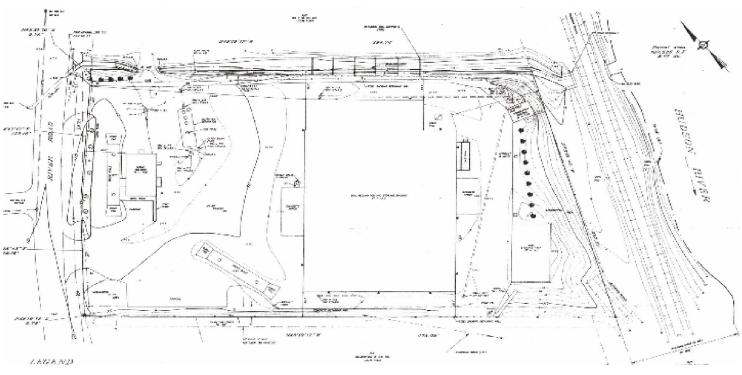

NYS Route 17K aka i86 Exit 34

(13 Minutes / 8.4 Miles)

184 Exit 39/187 Exit 17

(14 Minutes / 5.6 Miles)

LOT SIZE: 4.46 Acres

**BUILDING SIZE:** Main: 27,500 SF

Annex: 1,200 SF

**ASKING PRICE:** Sale or Lease Price

#### **LOCATION OVERVIEW**

CR Properties Group, LLC is pleased to offer an Industrial Investment on 1106 River Road, New Windsor, NY 12553. This Industrial Space has 27,500 Sf of warehouse space and a secondary building of 1,200 SF for office. The lot size is 4.46 Acres with fenced in access. Newburgh-Beacon Bridge in 9 minutes away, NYS Route 17k is 13 minutes, and Interstate 84/Interstate 87 is 14 minutes away.

### FENCED PROPERTY WITH ADDITIONAL BUILDING ON SITE