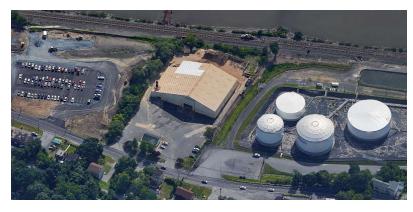

#### **LOCATION OVERVIEW**

CR Properties Group, LLC is pleased to offer an Industrial Investment on 1106 River Road, New Windsor, NY 12553. This Industrial Space has 27,500 Sf of warehouse space and a secondary building of 1,200 SF for office. The lot size is 4.46 Acres with fenced in access. Newburgh-Beacon Bridge in 9 minutes away, NYS Route 17k is 13 minutes, and Interstate 84/Interstate 87 is 14 minutes away.

### FENCED PROPERTY WITH ADDITIONAL BUILDING ON SITE