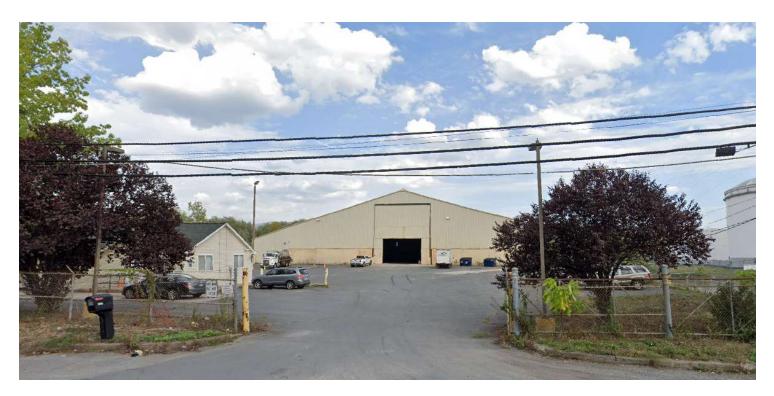

#### **LOCATION OVERVIEW**

CR Properties Group, LLC is pleased to offer an Industrial Investment on 1106 River Road, New Windsor, NY 12553. This Industrial Space has 27,500 Sf of warehouse space and a secondary building of 1,200 SF for office. The lot size is 4.46 Acres with fenced in access. Newburgh-Beacon Bridge in 9 minutes away, NYS Route 17k is 13 minutes, and Interstate 84/Interstate 87 is 14 minutes away.

# WAREHOUSE, DISTRIBUTION

1106 RIVER ROAD, NEW WINDSOR, NY 12533

### FENCED PROPERTY WITH ADDITIONAL BUILDING ON SITE