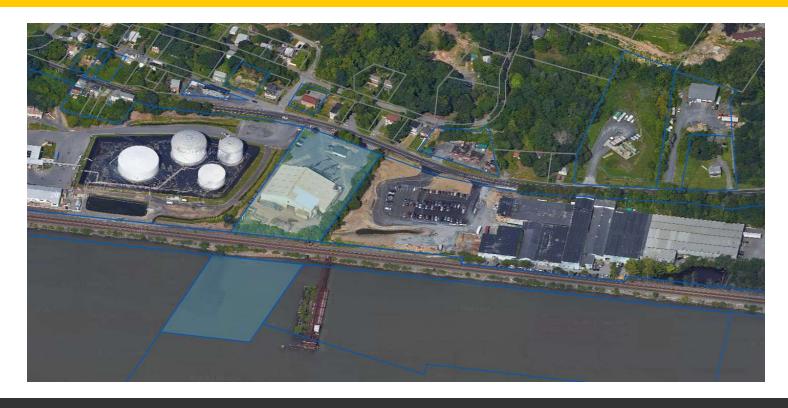

#### **LOCATION OVERVIEW**

CR Properties Group, LLC is pleased to offer an Industrial Investment on 1106 River Road, New Windsor, NY 12553. This Industrial Space has 27,500 Sf of warehouse space and a secondary building of 1,200 SF for office. The lot size is 4.46 Acres with fenced in access. Newburgh-Beacon Bridge in 9 minutes away, NYS Route 17k is 13 minutes, and Interstate 84/Interstate 87 is 14 minutes away.

### FENCED PROPERTY WITH ADDITIONAL BUILDING ON SITE