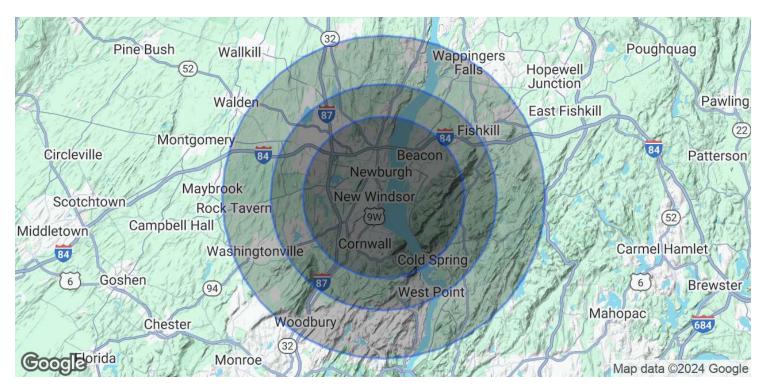

# DEMOGRAPHICS & STATISTICS POPULATION, HOUSEHOLD & INCOME

#### **HUDSON VALLEY - MID-HUDSON REGION**

| POPULATION                              | 5 MILES   | 7 MILES   | 10 MILES  |
|-----------------------------------------|-----------|-----------|-----------|
| Total Population                        | 98,589    | 137,336   | 201,825   |
| Average Age                             | 40        | 40        | 41        |
| Average Age (Male)                      | 39        | 39        | 40        |
| Average Age (Female)                    | 41        | 41        | 42        |
|                                         |           |           |           |
| HOUSEHOLDS & INCOME                     | 5 MILES   | 7 MILES   | 10 MILES  |
| Total Households                        | 36,671    | 49,976    | 73,951    |
| # of Persons per HH                     | 2.7       | 2.7       | 2.7       |
| Average HH Income                       | \$112,642 | \$120,648 | \$126,944 |
| Average House Value                     | \$377,615 | \$399,070 | \$414,776 |
| Demographics data derived from AlphaMap |           |           |           |