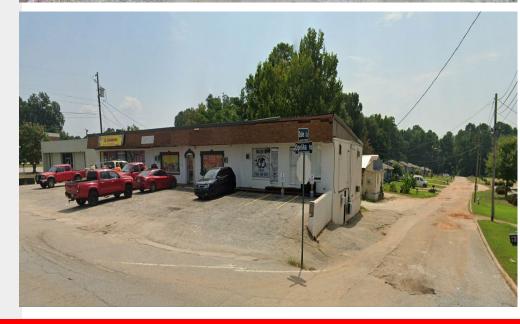

#### Location:

Conveniently located on Opelika Rd. next to Laredo Mexican Grill and all the units down Duke Circle

#### Summary:

Buildings and land available along Opelika Rd and Duke Circle. Multi-tenant retail commercial building has several tenants. The flex warehouse is vacant. The residentail units have tenants and a few vacancies.

#### **PROPERTY INFO:**

One Commercial Building on Opelika Rd One Flex Warehous just off Opelika Rd Eight Rental Houses (Duplexes and Tri-Plex) Fourteen Rental Units Below Maket Rental Rates Centrally Located for all of Lee County In Auburn School Districts Private dead end street