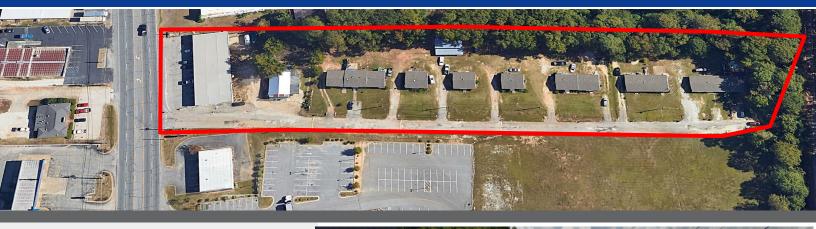

#### Available:

One commercial building, one flex warehouse building and, approximatley eight residential buildings setup for fourteen residential rental units

#### **PROPERTY INFO:**

One Commercial Building on Opelika Rd One Flex Warehous just off Opelika Rd Eight Rental Houses (Duplexes and Tri-Plex) Fourteen Rental Units Below Maket Rental Rates Centrally Located for all of Lee County In Auburn School Districts Private dead end street

## Tax Map Aerial

Cole Maxwell (334)707-8402 Mobile colemaxwell707@gmail.com