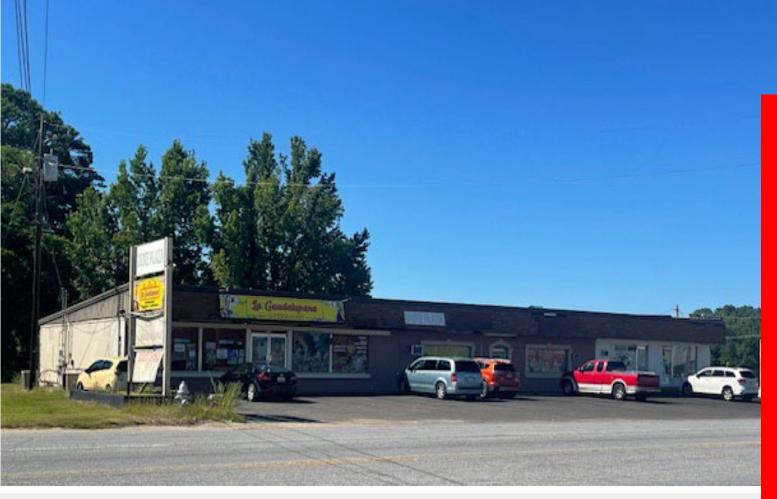

#### Location:

Conveniently located on Opelika Rd. next to Laredo Mexican Grill and all the units down Duke Circle

#### Summary:

Buildings and land available along Opelika Rd and Duke Circle. Multi-tenant retail commercial building has several tenants. The flex warehouse is vacant. The residentail units have tenants and a few vacancies.

#### **PROPERTY INFO:**

One Commercial Building on Opelika Rd One Flex Warehous just off Opelika Rd Eight Rental Houses (Duplexes and Tri-Plex) Fourteen Rental Units Below Maket Rental Rates Centrally Located for all of Lee County In Auburn School Districts Private dead end street