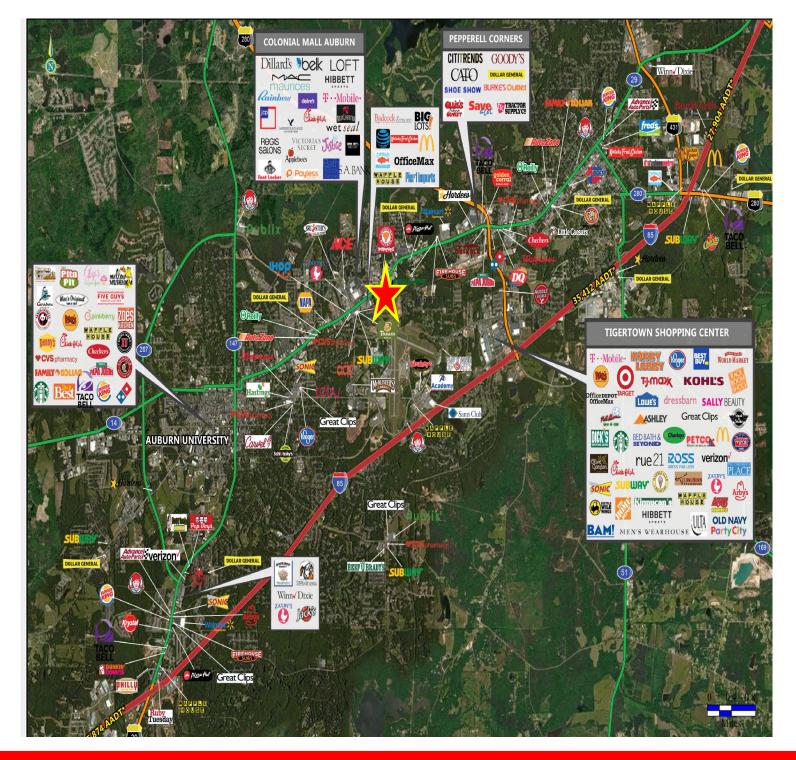

### **Aerial Map**

Cole Maxwell (334)707-8402 Mobile colemaxwell707@gmail.com

## Mix of Income Producing Properties on +/- 3.97 Acres

#### Location:

Conveniently located on Opelika Rd. next to Laredo Mexican Grill and all the units down Duke Circle