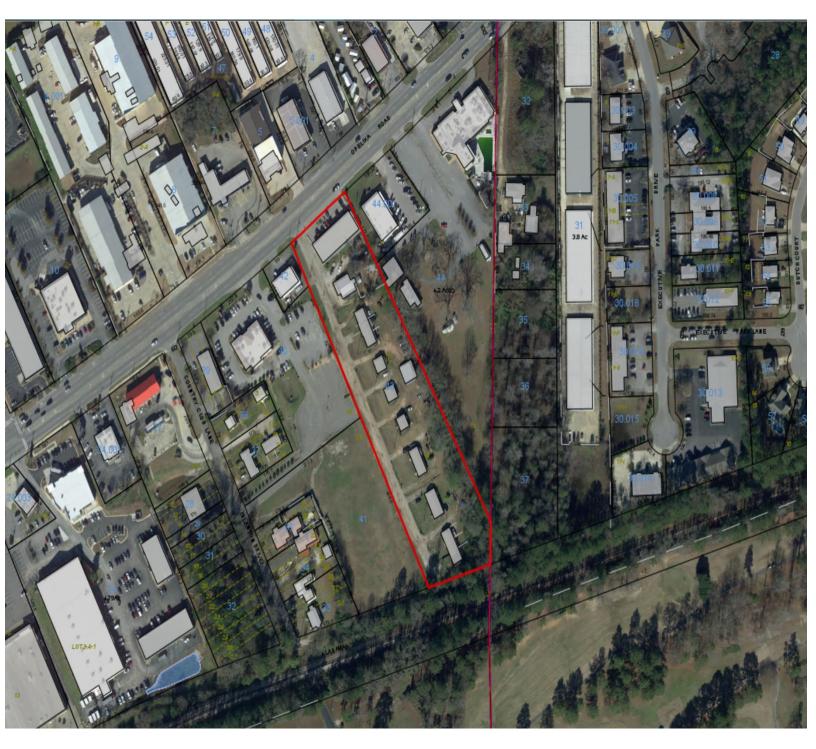

## Tax Map Aerial

Cole Maxwell (334)707-8402 Mobile colemaxwell707@gmail.com

### Mix of Income Producing Properties on +/- 3.97 Acres

LOT SIZE: +/- 3.97 acres

# 1908 Opelika Road and Duke Circle

Mix of Income Producing Properties on +/- 3.97 acres

Multiple Houses Located Along Duke Circle Auburn, AL 36831