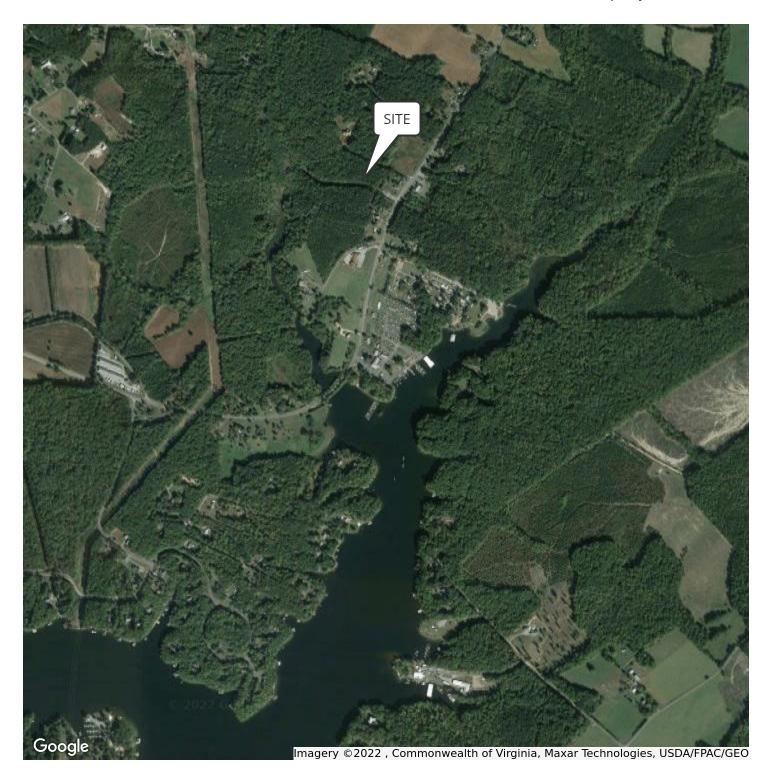

#### PROPERTY DESCRIPTION

23+ Acre/13 Lot Subdivision near Lake Anna
Subdivision has been approved and recorded
Highest and Best Use - Commercial/Industrial/Flex
Cleared Road Bed on property
Northeast of Lake Anna and one mile south of Ryland Payne
Road
Private well and septic

#### LAKE ANNA VILLAGE BUSINESS PARK

Courthouse Road Spotsylvania, VA 22551

| POPULATION           | 1 MILE   | 5 MILES   | 10 MILES  |
|----------------------|----------|-----------|-----------|
| Total Population     | 231      | 7,198     | 62,398    |
| Average Age          | 40.1     | 39.4      | 35.7      |
| Average Age (Male)   | 40.4     | 37.4      | 33.7      |
| Average Age (Female) | 40.0     | 40.8      | 37.6      |
|                      |          |           |           |
| HOUSEHOLDS & INCOME  | 1 MILE   | 5 MILES   | 10 MILES  |
| Total Households     | 84       | 2,502     | 20,690    |
| # of Persons per HH  | 2.8      | 2.9       | 3.0       |
| Average HH Income    | \$70,555 | \$78,719  | \$89,408  |
| Average House Value  |          | \$269,260 | \$350,139 |