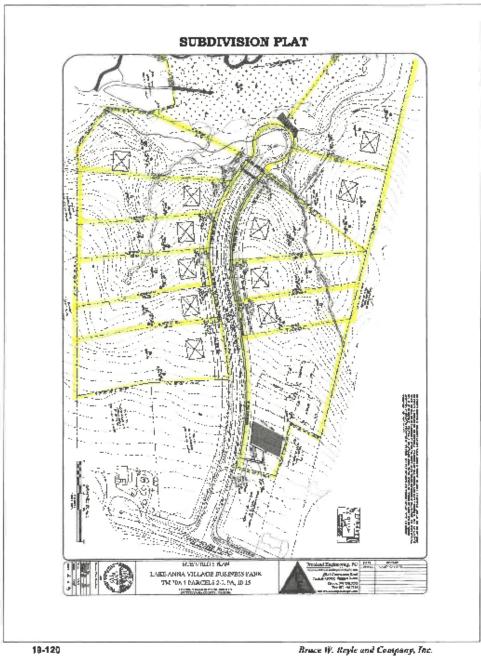

#### PROPERTY DESCRIPTION

23+ Acre/13 Lot Subdivision near Lake Anna
Subdivision has been approved and recorded
Highest and Best Use - Commercial/Industrial/Flex
Cleared Road Bed on property
Northeast of Lake Anna and one mile south of Ryland Payne
Road
Private well and septic

### LAKE ANNA VILLAGE BUSINESS PARK

Courthouse Road Spotsylvania, VA 22551