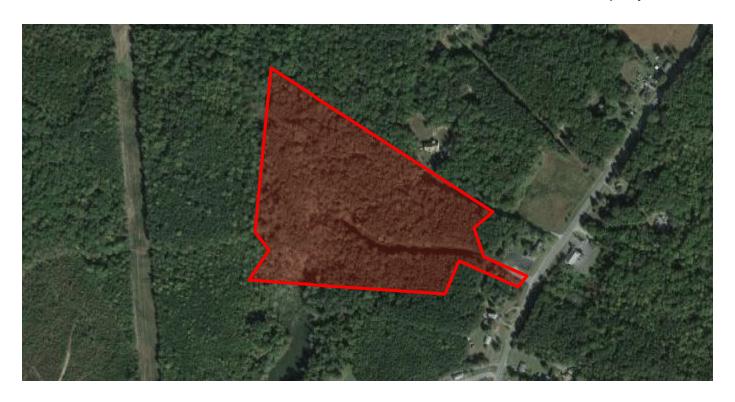

#### PROPERTY DESCRIPTION

23+ Acre/13 Lot Subdivision near Lake Anna
Subdivision has been approved and recorded
Highest and Best Use - Commercial/Industrial/Flex
Cleared Road Bed on property
Northeast of Lake Anna and one mile south of Ryland Payne
Road
Private well and septic

### LAKE ANNA VILLAGE BUSINESS PARK

Courthouse Road Spotsylvania, VA 22551