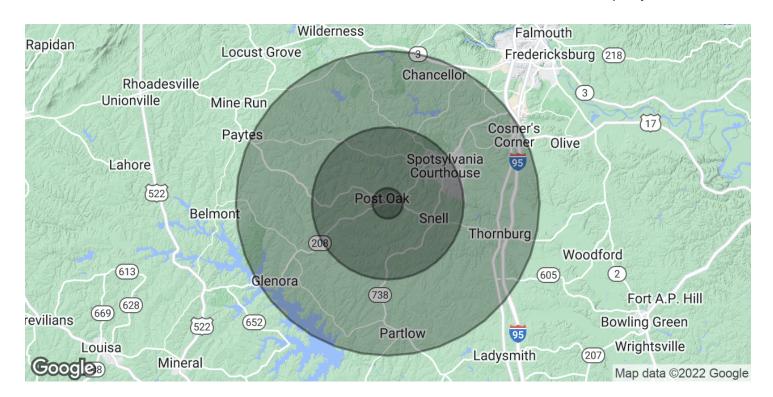

#### **OFFERING SUMMARY**

|          | \$720,000 |                       |  |
|----------|-----------|-----------------------|--|
|          |           | 23+ Acres             |  |
| 1 MILE   | 5 MILES   | 10 MILES              |  |
| 84       | 2,502     | 20,690                |  |
| 231      | 7,198     | 62,398                |  |
| \$70,555 | \$78,719  | \$89,408              |  |
|          | 84        | 84 2,502<br>231 7,198 |  |

#### LAKE ANNA VILLAGE BUSINESS PARK

Courthouse Road Spotsylvania, VA 22551

| POPULATION           | 1 MILE   | 5 MILES   | 10 MILES  |
|----------------------|----------|-----------|-----------|
| Total Population     | 231      | 7,198     | 62,398    |
| Average Age          | 40.1     | 39.4      | 35.7      |
| Average Age (Male)   | 40.4     | 37.4      | 33.7      |
| Average Age (Female) | 40.0     | 40.8      | 37.6      |
|                      |          |           |           |
| HOUSEHOLDS & INCOME  | 1 MILE   | 5 MILES   | 10 MILES  |
| Total Households     | 84       | 2,502     | 20,690    |
| # of Persons per HH  | 2.8      | 2.9       | 3.0       |
| Average HH Income    | \$70,555 | \$78,719  | \$89,408  |
| Average House Value  |          | \$269,260 | \$350,139 |