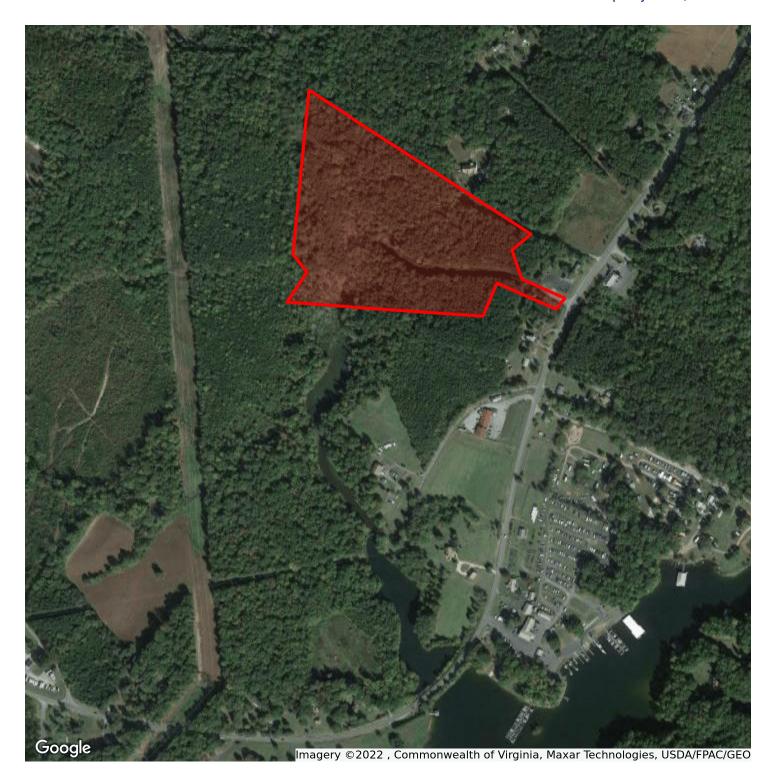

#### PROPERTY DESCRIPTION

23+ Acre/13 Lot Subdivision near Lake Anna
Subdivision has been approved and recorded
Highest and Best Use - Commercial/Industrial/Flex
Cleared Road Bed on property
Northeast of Lake Anna and one mile south of Ryland Payne
Road
Private well and septic

## LAKE ANNA VILLAGE BUSINESS PARK

Courthouse Road Spotsylvania, VA 22551

5