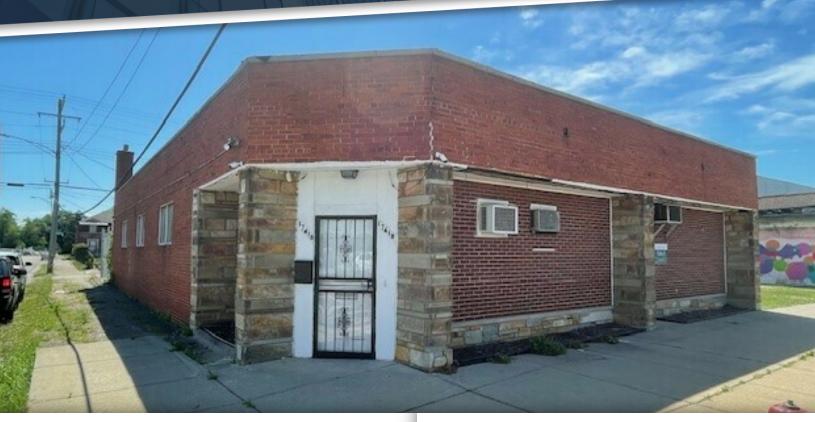

## 17416 WYOMING ST

DETROIT, MI 48221

## PROPERTY HIGHLIGHTS:

- 3,097 SF 2-Unit Flex Building For Sale
- Unit 1: Office; Unit 2: Warehouse
- · Small secure lot in the rear of building
- A Construction business has operated here for +/- 25 years
- B-2 Zoning allows for multiple uses including: Child Care & Education Centers, Barbershop, Retail Sales, & Medical Clinic
- Located next to Samuel C. Mumford High School with quick access to M-10