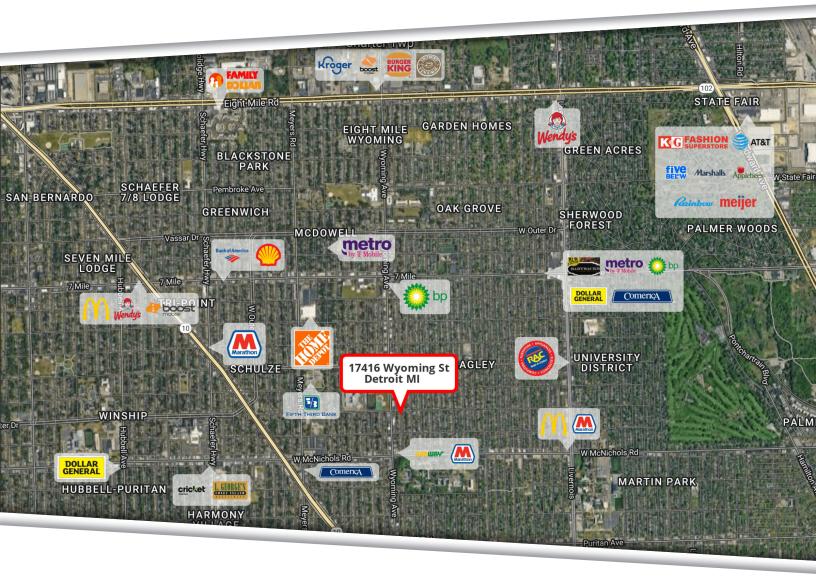

## 17416 WYOMING ST

DETROIT, MI 48221

## 17416 WYOMING ST LOCATION **OVERVIEW**

| TRAFFIC COUNTS                |              |  |  |
|-------------------------------|--------------|--|--|
| INTERSECTION                  | CARS PER DAY |  |  |
| W McNichols Rd & Wyoming St E | 15,672       |  |  |
| -                             | -            |  |  |
| -                             | -            |  |  |