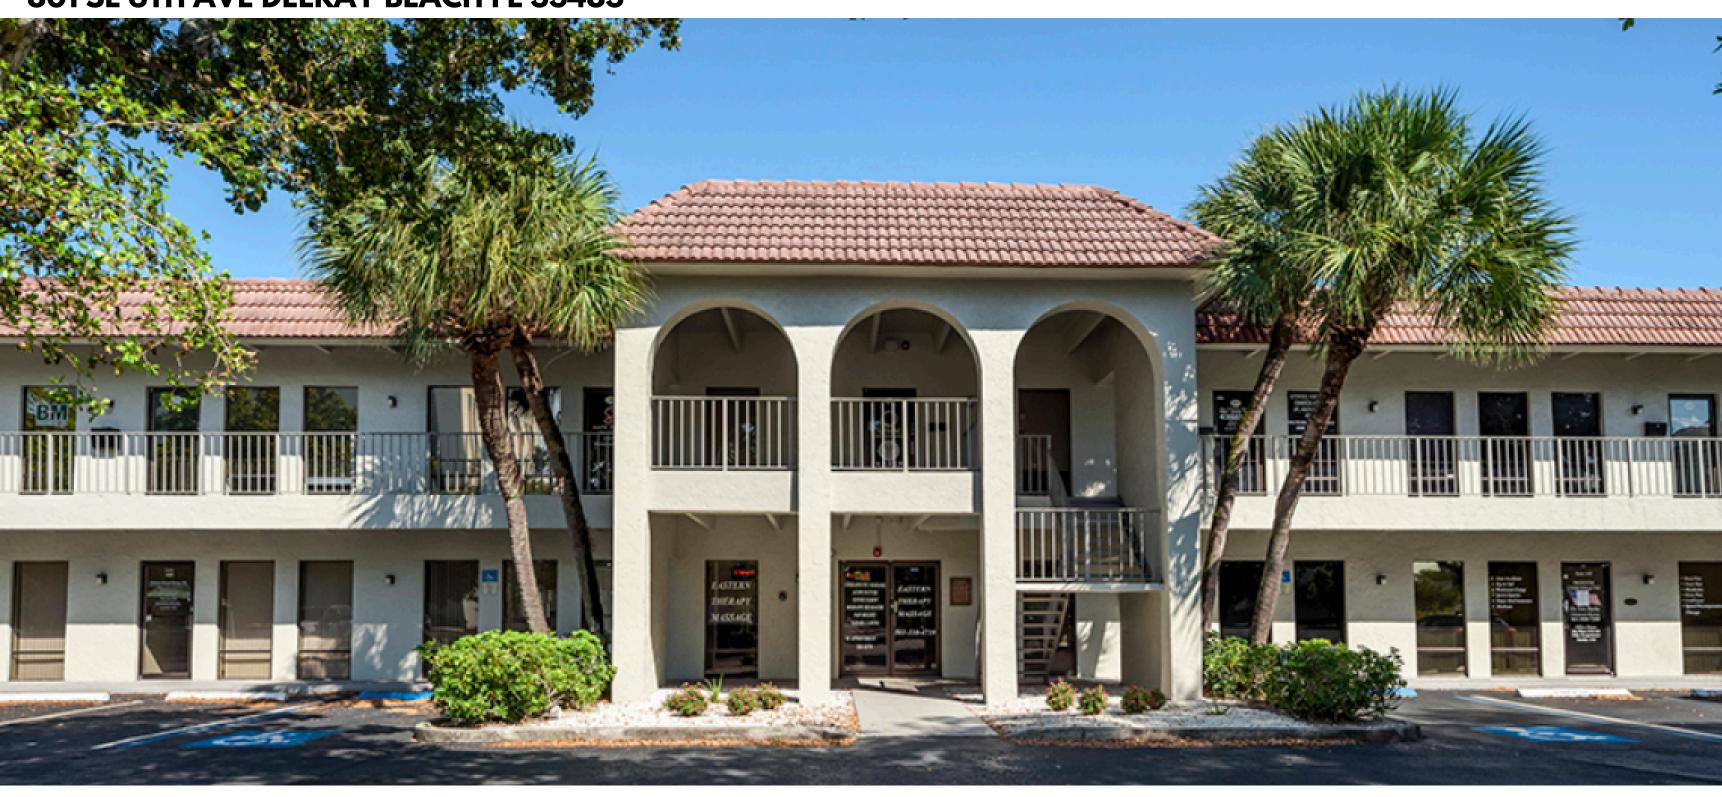

## +/- 9,044 SF MULTI TENANCY MEDICAL BUILDING ZONED GC

801 SE 6TH AVE DELRAY BEACH FL 33483

- Total Building: +/- 9,044 sf (90% Leased) Land: 0.69 AC
- 1 Vacant Space +/- 600 sf (Built Out Medical w/ 1 Private Offices + 1 Conference Rooms Fits 2-5 People)
- 8' Finished Ceiling
- Built: 1980/Renov: 2014 (Space in Excellent Condition)
- Plentiful Parking
- Central Air Conditioning + Wet Sprinklers
- Close to the Beach and Easy Access to Federal Hwy