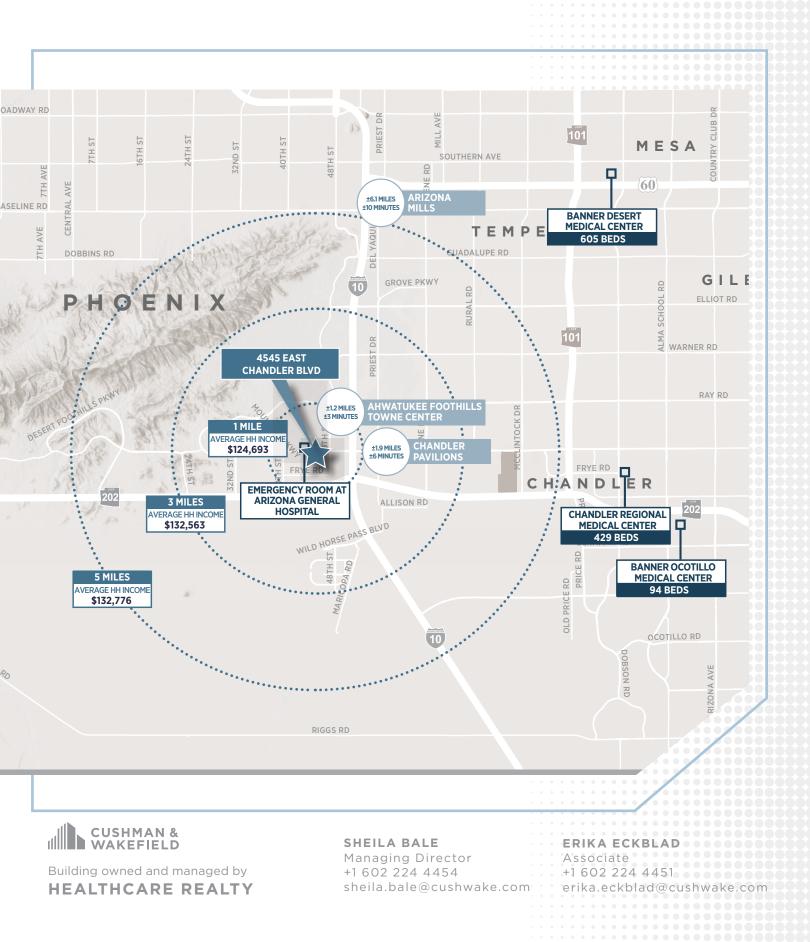

RIKA ECKBLAD Associate +1 602 224 4451 erika.eckblad@cushwake.com

## Opportunity

- + Three-story medical office building
- + Lease Rate: \$18.00/NNN
- + 1,894 22,910 SF available
- + Urgent care on site
- + Great visibility on Chandler Blvd.
- + Easy access from Loop 202 and I-10
- + Patient and covered physician parking

# BUILDING SIZE

year built 1997





Building owned and managed by **HEALTHCARE REALTY** 

SHEILA BALE Managing Director +1 602 224 4454 sheila.bale@cushwake.com

**ERIKA ECKBLAD** Associate +1 602 224 4451 erika.eckblad@cushwake.com

### Key Demographics





Building owned and managed by **HEALTHCARE REALTY** 

SHEILA BALE Managing Director +1 602 224 4454 sheila.bale@cushwake.com ERIKA ECKBLAD Associate +1 602 224 4451 erika.eckblad@cushwake.com

## Nearby Medical



#### AHWATUKETE FOOTHILLS HEALTH CENTER



#### Medical Office Space for Lease

SHEILA BALE Managing Director +1 602 224 4454 sheila.bale@cushwake.com

ERIKA ECKBLAD Associate +1 602 224 4451 erika.eckblad@cushwake.com 4545 E CHANDLER BOULEVARD PHOENIX, AZ 85048



Building owned and managed by **HEALTHCARE REALTY** 

©2023 Cushman & Wakefield. All rights reserved. The information contained in this communication is strictly confidential. This information has been obtained from sources believed to be reliable but has not been verified. NO WARRANTY OR REPRESENTATION, EXPRESS OR IMPLIED, IS MADE AS TO THE CONDITION OF THE PROPERTY (OR PROPERTIES) REFERENCED HEREIN OR AS TO THE ACCURACY OR COMPLETENESS OF THE INFORMATION CONTAINED HEREIN, AND SAME IS SUBMITTED SUBJECT TO ERRORS, OMISSIONS, C