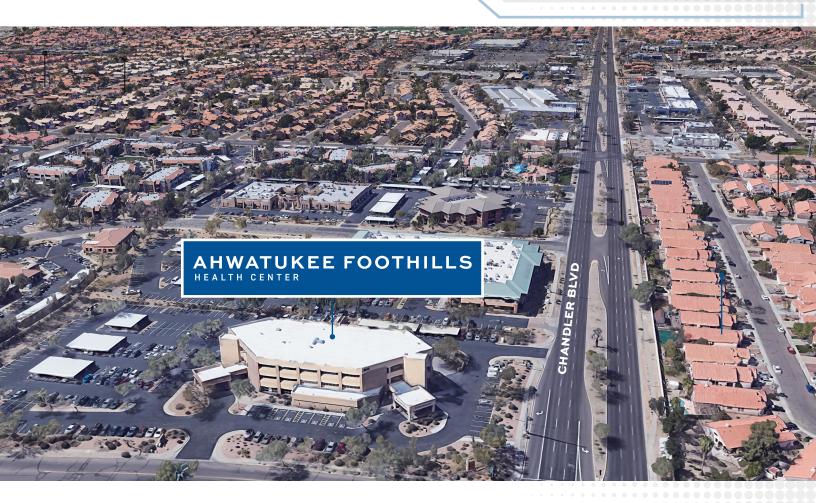

### AHWATUKEE FOOTHILLS 4545 E CHANDLER HEALTH CENTER

BOULEVARD PHOENIX, AZ 85048

## Opportunity

- + Three-story medical office building
- + Lease Rate: \$18.00/NNN
- + 1,894 22,910 SF available
- + Urgent care on site
- + Great visibility on Chandler Blvd.
- + Easy access from Loop 202 and I-10
- + Patient and covered physician parking