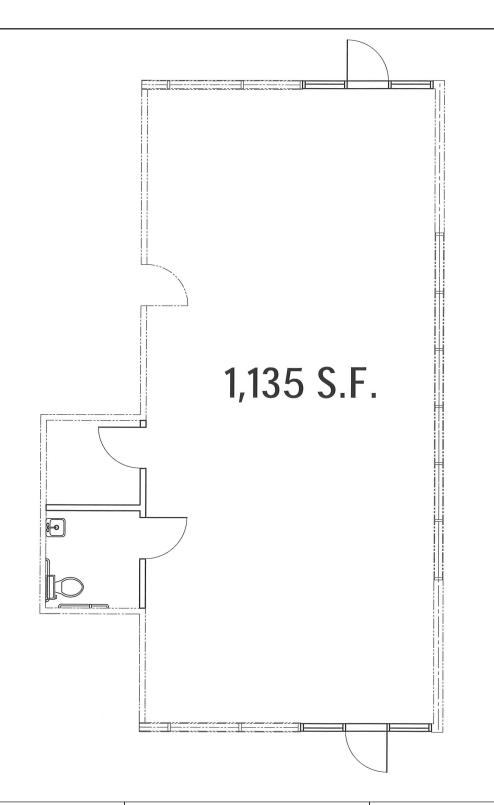

#### Floor Plan

44700 Delco Blvd Sterling Heights, MI

1,135 SQ FT

(Drawing Not to Scale)

Information contained herein was obtained from sources deemed to be reliable but is not guaranteed. Subject to prior sales, change of price or withdrawal.