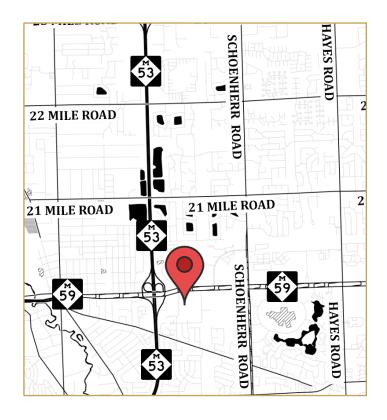

### PROPERTY INFORMATION

**PROPERTY NAME:** Lowell Park

LOCATION: 44700 Delco Blvd

**CITY:** Sterling Heights

COUNTY: Macomb

PROPERTY TYPE: Medical/Office

YEAR BUILT: 1985

LOCATION DESCRIPTION: Hall Road/Delco

Seconds from M-53. Excellent access to Hall Road.