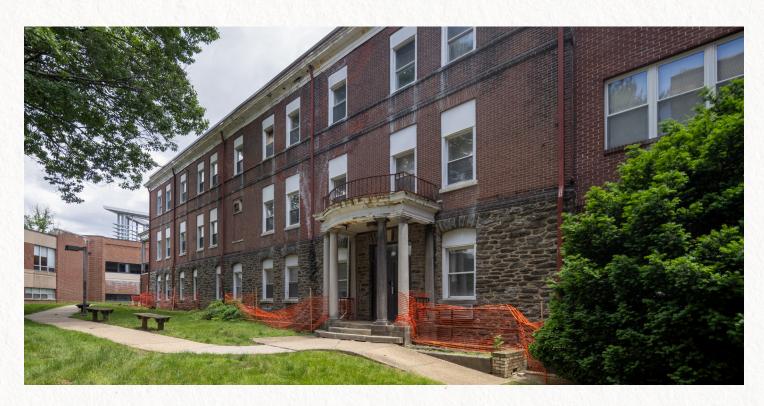

# FOUNDERS BLDG 625-35 E WISTER ST, PHILADELPHIA, PA 19138

### PROPERTY HIGHLIGHTS

- Property is currently vacant. Previously used for office and classroom
- May be purchased together with the adjacent Medical Office Bldg of 44,240 SF building should a user or investor require additional square footage
- Zoning (RSA-1) also allows for residential use. Ideal use may be associated with the Behavioral Health industry.
- Building benefits from immediate proximity to La Salle University and Willow Terrace Rehabilitation (former Germantown Medical Center)
- Building is part of UNIT 1 of the West Campus Condominium