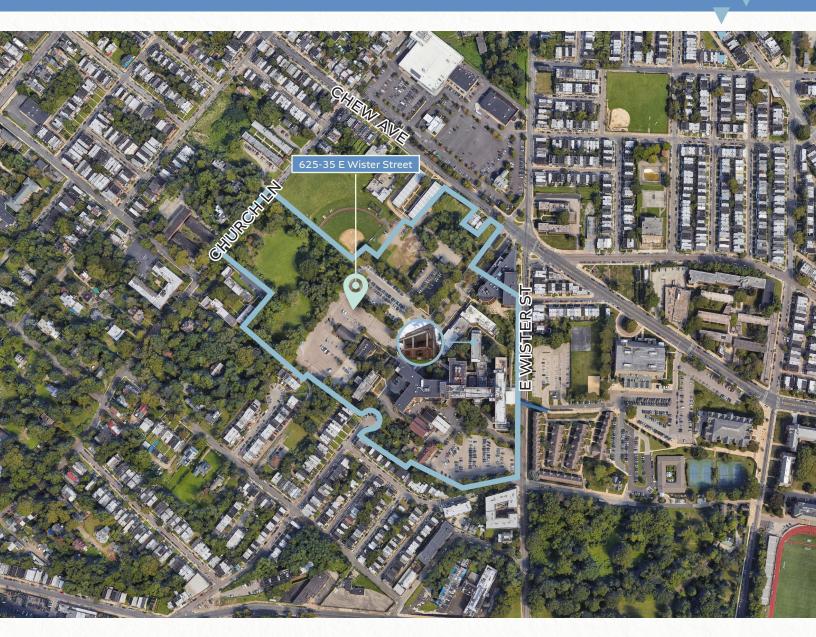

# FOUNDERS BLDG 625-35 E WISTER ST, PHILADELPHIA, PA 19138

### PROPERTY HIGHLIGHTS

- Property is currently vacant. Previously used for office and classroom
- May be purchased together with the adjacent Medical Office Bldg of 44,240 SF building should a user or investor require additional square footage
- Zoning (RSA-1) also allows for residential use. Ideal use may be associated with the Behavioral Health industry.
- Building benefits from immediate proximity to La Salle University and Willow Terrace Rehabilitation (former Germantown Medical Center)
- Building is part of UNIT 1 of the West Campus Condominium