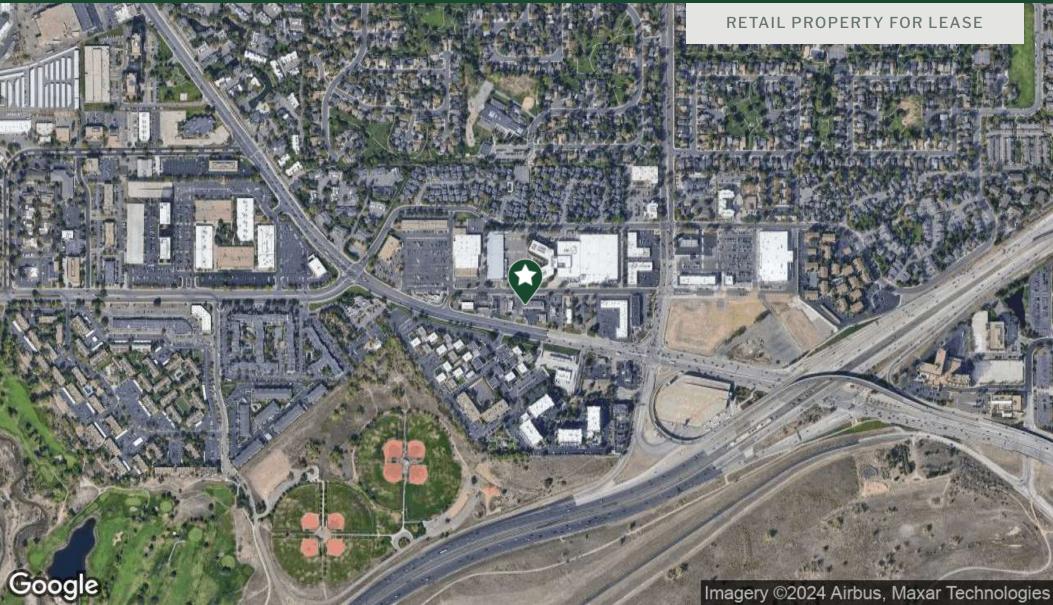

### **PROPERTY DESCRIPTION**

Retail space for lease at Parker Station located on busy Parker road near 1-225. The center has great street visibility, available placement on monument sign and ample parking on site. The numerous surrounding neighborhood and retail centers, including The Point at Nine Mile which consists of a new 78,464SF King Soopers, and it's proximity to I-225 increase foot traffic.

#### **PROPERTY HIGHLIGHTS**

- - High visibility from S. Parker Road
- - Easy accessibility
- - Strategic placement on monument sign
- Close proximity to I-225