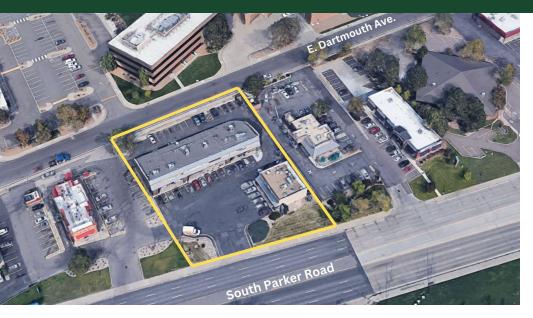

### **PROPERTY DESCRIPTION**

Retail space for lease at Parker Station located on busy Parker road near 1-225. The center has great street visibility, available placement on monument sign and ample parking on site. The numerous surrounding neighborhood and retail centers, including The Point at Nine Mile which consists of a new 78,464SF King Soopers, and it's proximity to I-225 increase foot traffic.

#### **PROPERTY HIGHLIGHTS**

- - High visibility from S. Parker Road
- - Easy accessibility
- - Strategic placement on monument sign
- Close proximity to I-225