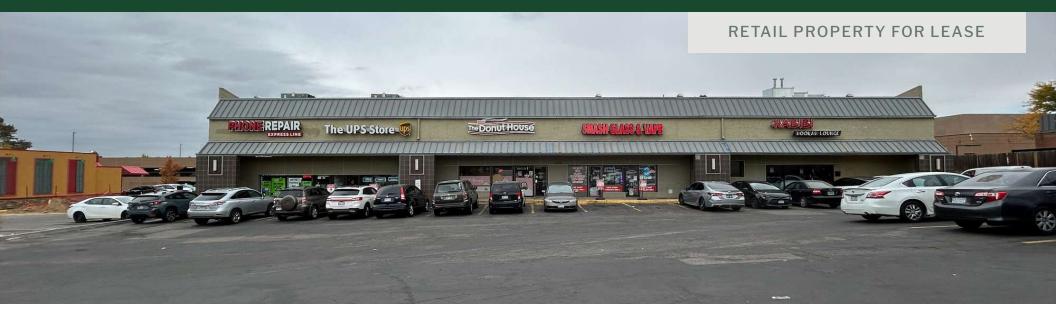

### **PROPERTY DESCRIPTION**

Retail space for lease at Parker Station located on busy Parker road near 1-225. The center has great street visibility, available placement on monument sign and ample parking on site. The numerous surrounding neighborhood and retail centers, including The Point at Nine Mile which consists of a new 78,464SF King Soopers, and it's proximity to I-225 increase foot traffic.

#### **PROPERTY HIGHLIGHTS**

- - High visibility from S. Parker Road
- - Easy accessibility
- - Strategic placement on monument sign
- Close proximity to I-225