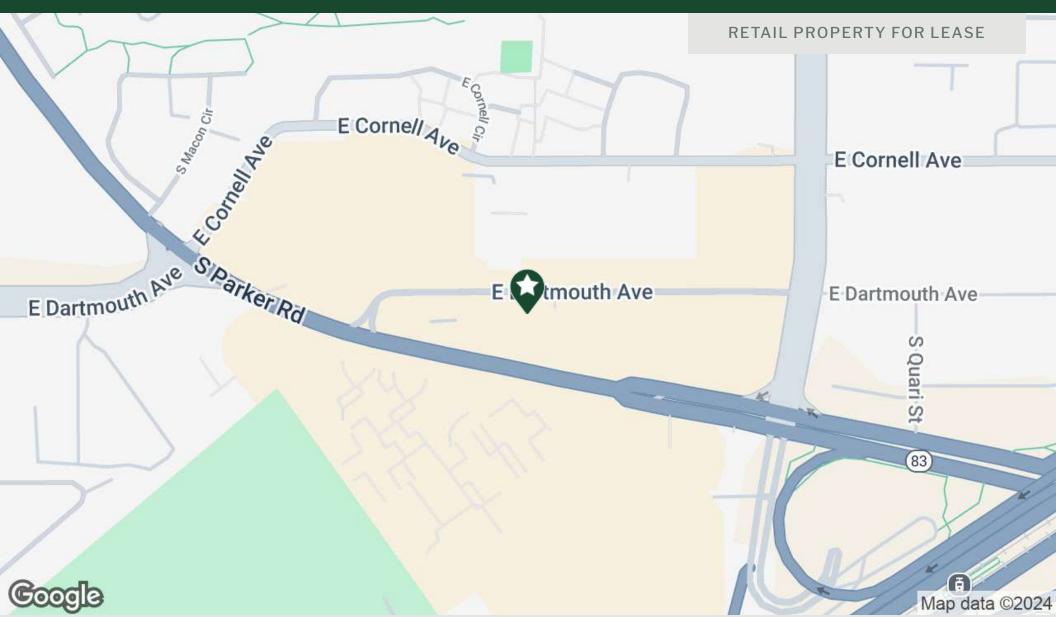

### **PROPERTY DESCRIPTION**

Retail space for lease at Parker Station located on busy Parker road near 1-225. The center has great street visibility, available placement on monument sign and ample parking on site. The numerous surrounding neighborhood and retail centers, including The Point at Nine Mile which consists of a new 78,464SF King Soopers, and it's proximity to I-225 increase foot traffic.

#### **PROPERTY HIGHLIGHTS**

- - High visibility from S. Parker Road
- - Easy accessibility
- - Strategic placement on monument sign
- Close proximity to I-225