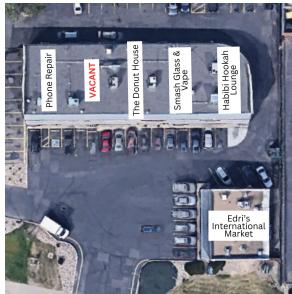

### **PROPERTY DESCRIPTION**

Retail space for lease at Parker Station located on busy Parker road near 1-225. The center has great street visibility, available placement on monument sign and ample parking on site. The numerous surrounding neighborhood and retail centers, including The Point at Nine Mile which consists of a new 78,464SF King Soopers, and it's proximity to I-225 increase foot traffic.

#### **PROPERTY HIGHLIGHTS**

- - High visibility from S. Parker Road
- - Easy accessibility
- - Strategic placement on monument sign
- Close proximity to I-225