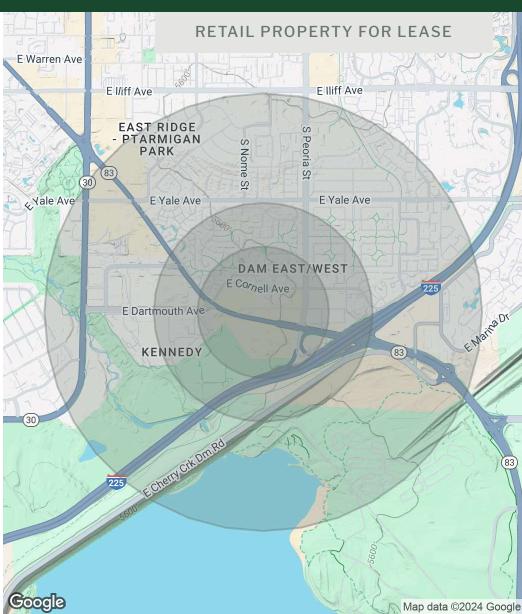

#### **OFFERING SUMMARY**

| Lease Rate:       |           |           | \$19.00 SF/yr (NNN) |
|-------------------|-----------|-----------|---------------------|
| Available SF:     |           |           | 1,176 SF            |
| Lot Size:         |           |           | 0.78 Acres          |
| Building Size:    |           |           | 9,260 SF            |
|                   |           |           |                     |
| DEMOGRAPHICS      | 0.3 MILES | 0.5 MILES | 1 MILE              |
| Total Households  | 691       | 2,263     | 5,723               |
| Total Population  | 1,558     | 5,046     | 12,929              |
| Average HH Income | \$87,990  | \$87,874  | \$94,344            |
|                   |           |           |                     |

Panorama Commercial Group | 6855 S. Havana Street, Suite #650, Denver, CO 80112 | PanoramaCommercialGroup.com

| POPULATION           | 0.3 MILES | 0.5 MILES | 1 MILE    |
|----------------------|-----------|-----------|-----------|
| TOTOLATION           | 0.5 MILLS | 0.5 MILLS |           |
| Total Population     | 1,558     | 5,046     | 12,929    |
| Average Age          | 36        | 37        | 39        |
| Average Age (Male)   | 35        | 37        | 38        |
| Average Age (Female) | 36        | 38        | 40        |
|                      |           |           |           |
| HOUSEHOLDS & INCOME  | 0.3 MILES | 0.5 MILES | 1 MILE    |
| Total Households     | 691       | 2,263     | 5,723     |
| # of Persons per HH  | 2.3       | 2.2       | 2.3       |
| Average HH Income    | \$87,990  | \$87,874  | \$94,344  |
| Average House Value  | \$446,501 | \$461.541 | \$433,903 |

Demographics data derived from AlphaMap

RETAIL PROPERTY FOR LEASE

MARK PYMS

Broker/Owner Mark@pcgcre.com

Direct: 303.966.0690 | Cell: 720.318.9454