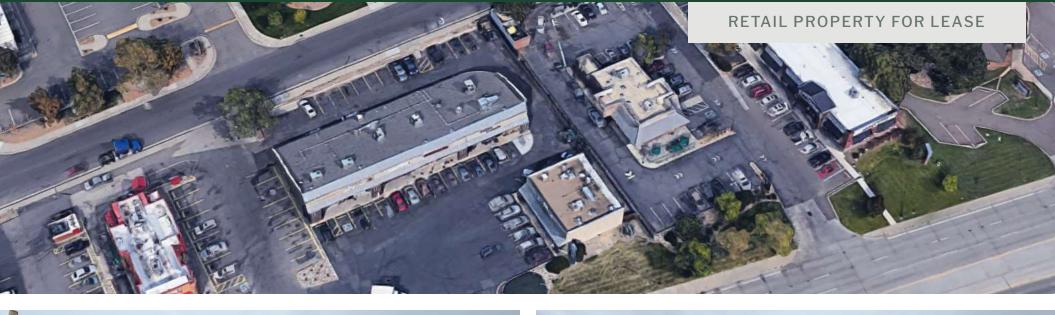

### **PROPERTY DESCRIPTION**

Retail space for lease at Parker Station located on busy Parker road near 1-225. The center has great street visibility, available placement on monument sign and ample parking on site. The numerous surrounding neighborhood and retail centers, including The Point at Nine Mile which consists of a new 78,464SF King Soopers, and it's proximity to I-225 increase foot traffic.