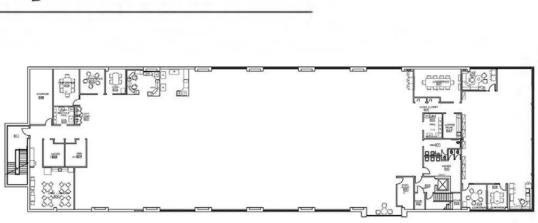

ctive masonry facade with floor to ceiling glass walls has pleasant views of the beautiful landscape. This exceptionally maintained building has great access to Interstate 93 North and South. Just 30 minutes to Boston and only 20 minutes to Manchester.

For further information, please call our main office or visit our website.

(603) 894.1104 www.BrooksProperties.com



## **Building Specifications**

Land: 7 Acres

Zoning: Commercial/Industrial B

Building Size: 52,500 Sq Ft

Year Built: 1995, Renovated 2014

Type: Structural Steel w/EIFS Exterior

Parking: 5.7 per 1,000

Ceiling Height: 8'0"

Sprinkled: Yes

Electrical Service: 2000 Amp 277/480 3p 4w

575KW generator Backup

HVAC: EVAPCO Heat Pump/Cooling

Tower System

Type Fuel: Natural Gas

Utilities: Municipal

## Sample Floor Plan