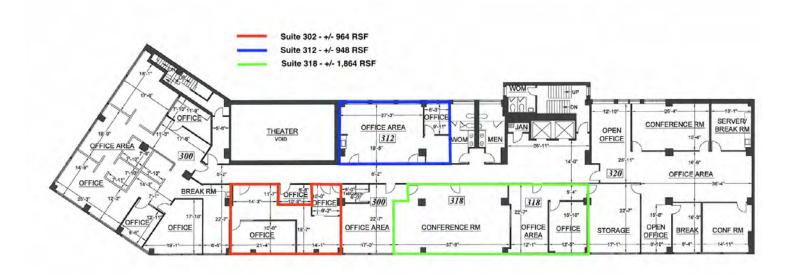

#### **AVAILABILITY**

The Orpheum Building has an array of options for lease. The suites available come with different amenities and layouts, but the landlord is amenable to buildout/contributing TI to any specific requests.

| SPACES    | LEASE RATE    | SPACE SIZE |
|-----------|---------------|------------|
| Suite 318 | \$24.00 SF/yr | 1,864 SF   |
| Suite 425 | \$24.00 SF/yr | 6,028 SF   |
| 302       | \$24.00 SF/yr | 964 SF     |
| 312       | \$24.00 SF/yr | 948 SF     |
|           |               |            |

#### 3rd Floor