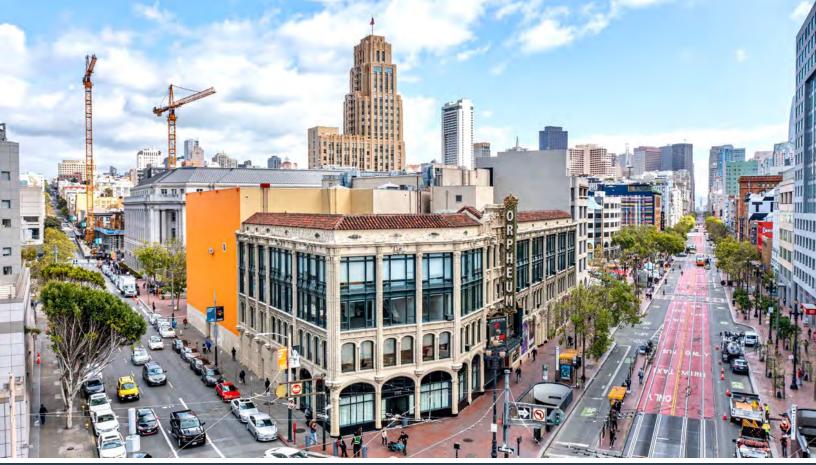

#### **PROPERTY DESCRIPTION**

The Orpheum Theatre, originally the Pantages Theatre, is located at 1182 Market at Hyde, Grove, and 8th Streets in the Civic Center district of San Francisco, California. The theatre first opened in 1926 as one of the many designed by architect B. Marcus Priteca for theater-circuit owner Alexander Pantages. The interior features a vaulted ceiling, while the facade is an original San Francisco Spanish Gothic Revival.

The building is also home to a premiere boutique office suite community. The new owners are curating a welcoming, secure and distinguished professional atmosphere for their tenants.

| OFFERING SUMMARY |                              |
|------------------|------------------------------|
| Lease Rate:      | \$24.00 SF/yr (Full Service) |
| Available SF:    | 948 - 6,028 SF               |
| Zoning:          | C-3-G                        |
|                  |                              |