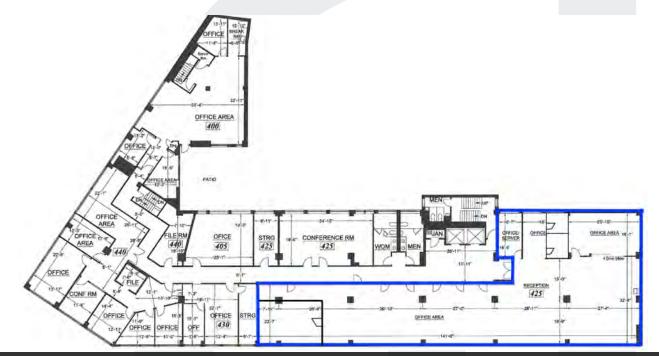

#### **AVAILABILITY**

The Orpheum Building has an array of options for lease. The suites available come with different amenities and layouts, but the landlord is amenable to buildout/contributing TI to any specific requests.

| SPACES    | LEASE RATE    | SPACE SIZE |
|-----------|---------------|------------|
| Suite 318 | \$24.00 SF/yr | 1,864 SF   |
| Suite 425 | \$24.00 SF/yr | 6,028 SF   |
| 302       | \$24.00 SF/yr | 964 SF     |
| 312       | \$24.00 SF/yr | 948 SF     |
|           |               |            |

#### 4th Floor