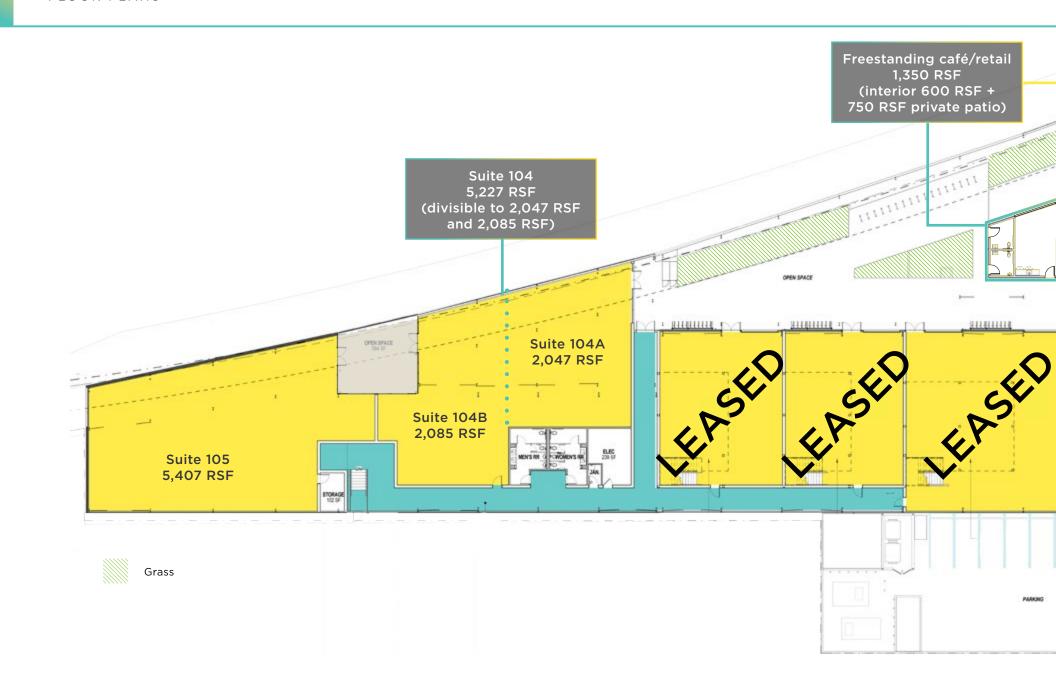

# FLOOR PLANS RENOVATIONS NOW COMPLETE

Birkdale Landing is divided into several different office suites, and one freestanding cafe/retail space. Along the side of the property that neighbors the river, several courtyards reside along the water front to create a contemplative and invigorating atmosphere for tenants.

ADDRESS: 2433 Birkdale Street, Los Angeles

**AVAILABLE OFFICE RSF**: 10,634 RSF

**TOTAL CAFE/RETAIL RSF:** 1,350 RSF (600 RSF Interior + 750 RSF Private Patio)

**DELIVERY DATE:** Ready now for tenant improvements

**OFFICE CEILING HEIGHTS: 1**9'-24'

**PARKING RATIO:** 1.5/1,000

**RENTAL RATE:** Negotiable