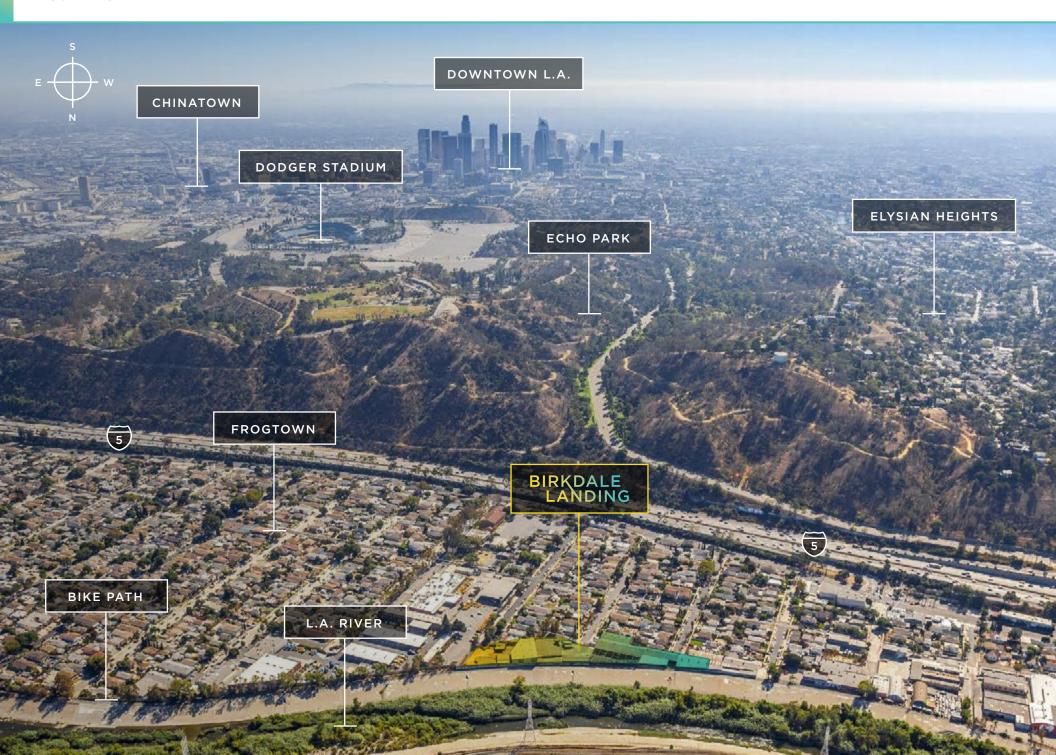

Birkdale Landing boasts **750 feet** of riverfront property which is one of the largest privately owned spans of property in Frogtown. The project's unique location allows easy access to amenities in the immediate area and surrounding neighborhoods which include:

- An abundance of eclectic retail and amenities
- Immediate access to Taylor Yard Bridge and 8 mile stretch of the LA River bike path
- Walkable surrounding streets with trendy non-chain retail
- Epicenter of Los Angeles River Revitalization