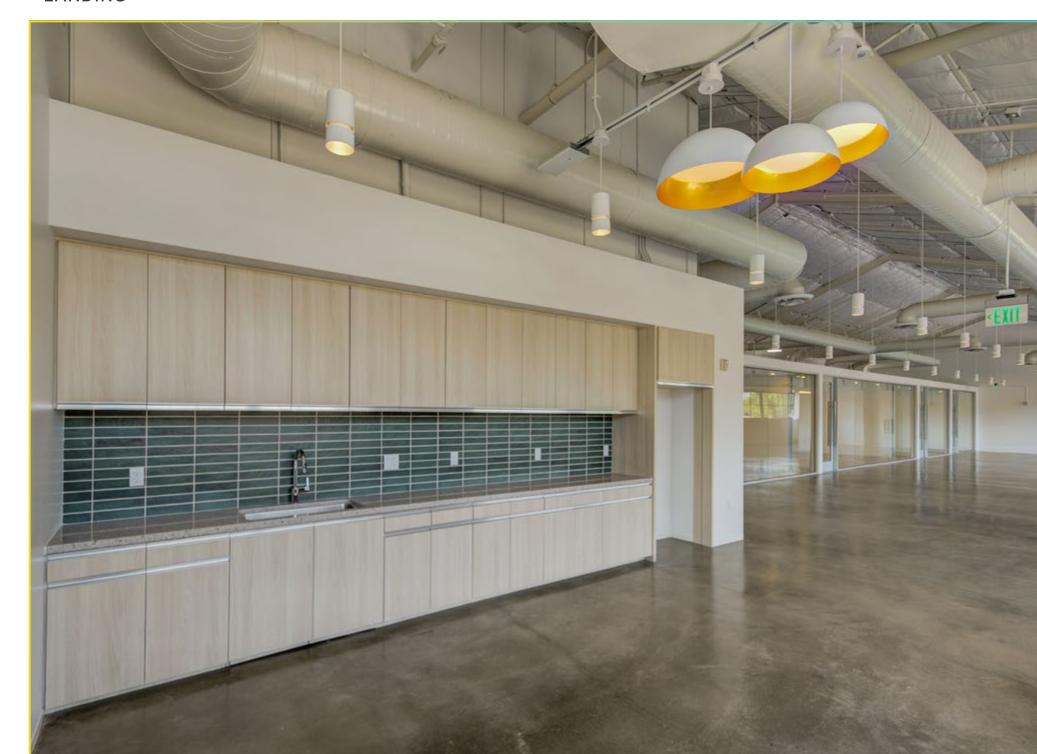

# INSPIRED. OPEN. CONNECTED.

Birkdale Landing is the newest, innovative creative campus development in **Frogtown** spearheaded by the world renowned, **award winning** design firm Rios Clementi Hale Studios. The campus features 23,290 SF of **creative office**, 1,350 SF of **cafe/retail space** and flexible **outdoor courtyard** space for tenants to fully experience the Los Angeles work lifestyle. Birkdale Landing offices have floor to ceiling windows providing natural light with views of the landscaped courtyard and **Los Angeles River** thoughtfully designed to combine tranquility and productivity.

LIGHT-FILLED SPACE

 THOUGHTFUL, FORWARD THINKING DESIGN

 CUTTING EDGE ARCHITECTURE

FOR THE NELA
 VISIONARIES