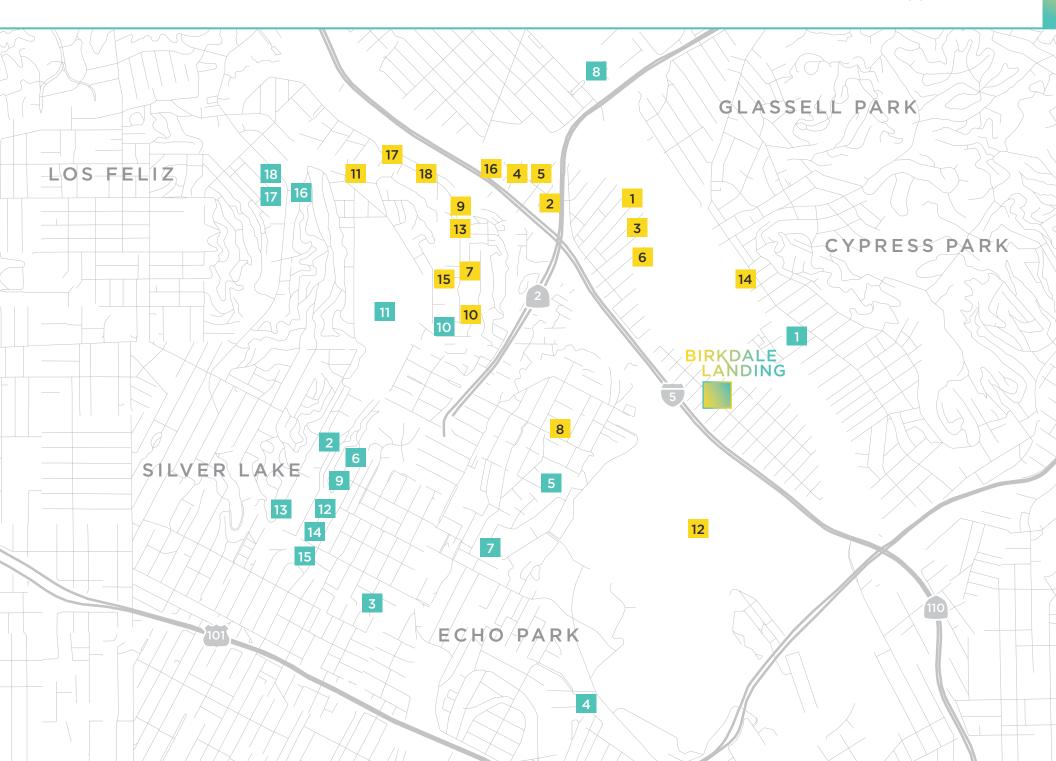

### 5 MINUTE CAR DRIVE

- Spoke Bicycle Cafe
- **2** Frogtown Brewery
- **3** Wax Paper
- **4** Salazar
- **5** Elysian Restaurant
- 6 La Colombe Frogtown Cafe + Roasters
- **7** Whole Foods 365
- 8 Pollen
- 9 by CHLOE. Silver Lake
- 10 The Red Lion Tavern
- 11 Edendale Restaurant + Bar
- **12** Elysian Park
- 13 Starbucks
- 14 Restaurante Tierra Caliente
- 15 Silver Lake Wine
- **16** Coco's Bike Shop
- 17 Michelangelo
- **18** Modern Eats

### 5-15 MINUTE BIKE RIDE

- 1 Spoke Bicycle Cafe
- **2** Frogtown Brewery
- **3** Wax Paper
- **4** Salazar
- **5** Elysian Restaurant
- 6 La Colombe Frogtown Cafe + Roasters
- **7** Whole Foods 365
- **9** by CHLOE. Silver Lake
- 10 The Red Lion Tavern
- 11 Edendale Restaurant + Bar
- 13 Starbucks
- 14 Restaurante Tierra Caliente
- 15 Silver Lake Wine
- **16** Coco's Bike Shop
- 17 Michelangelo
- **18** Modern Eats

### 10 MINUTE CAR DRIVE

- 1 River Park
- 2 The Satellite
- 3 Mohawk Bend
- 4 Button Mash
- 5 Dodger Stadium
- 6 Alimento
- 7 Cookbook
- 8 Electric Dusk Drive-In Movie Theater
- 9 Yazuka Sushi
- 10 Cha-Cha Lounge
- 11 Silver Lake Reservoir
- 12 Yolk
- 13 L&E Oyster Bar
- 14 Lake
- 15 Milk
- 16 Trader Joe's
- 17 Gelson's
- 18 Pinkberry