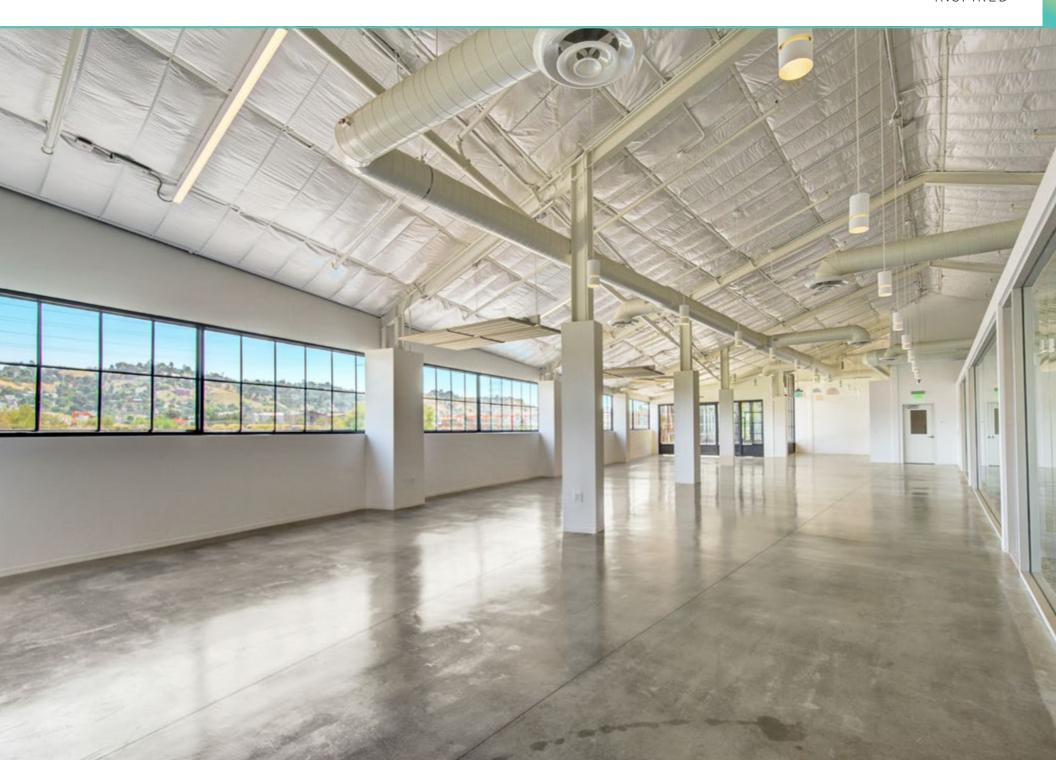

# INSPIRED. OPEN. CONNECTED.

Birkdale Landing is the newest, innovative creative campus development in **Frogtown** spearheaded by the world renowned, **award winning** design firm Rios Clementi Hale Studios. The campus features 23,290 SF of **creative office**, 1,350 SF of **cafe/retail space** and flexible **outdoor courtyard** space for tenants to fully experience the Los Angeles work lifestyle. Birkdale Landing offices have floor to ceiling windows providing natural light with views of the landscaped courtyard and **Los Angeles River** thoughtfully designed to combine tranquility and productivity.

LIGHT-FILLED SPACE

 THOUGHTFUL, FORWARD THINKING DESIGN

 CUTTING EDGE ARCHITECTURE

FOR THE NELA
 VISIONARIES