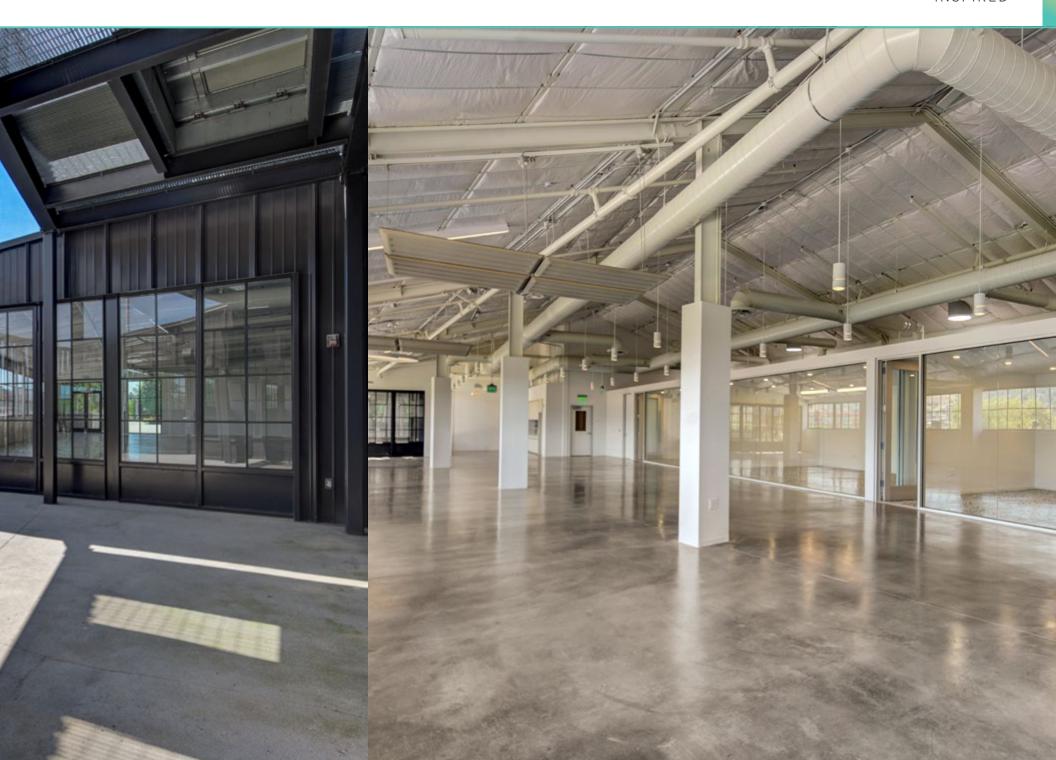

# INSPIRED. OPEN. CONNECTED.

Birkdale Landing is the newest, innovative creative campus development in **Frogtown** spearheaded by the world renowned, **award winning** design firm Rios Clementi Hale Studios. The campus features 23,290 SF of **creative office**, 1,350 SF of **cafe/retail space** and flexible **outdoor courtyard** space for tenants to fully experience the Los Angeles work lifestyle. Birkdale Landing offices have floor to ceiling windows providing natural light with views of the landscaped courtyard and **Los Angeles River** thoughtfully designed to combine tranquility and productivity.

LIGHT-FILLED SPACE

 THOUGHTFUL, FORWARD THINKING DESIGN

 CUTTING EDGE ARCHITECTURE

FOR THE NELA
 VISIONARIES