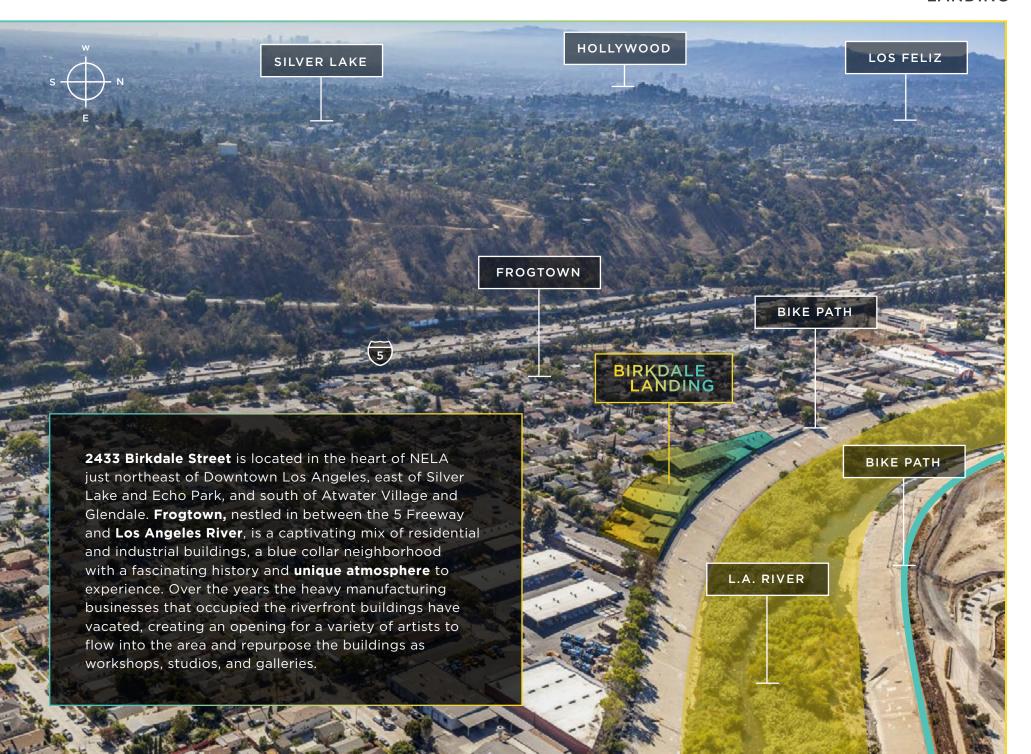

# BIRKDALE LANDING

2433 BIRKDALE ST / LOS ANGELES / FROGTOWN www.birkdale-landing.com

Birkdale Landing boasts **750 feet** of riverfront property which is one of the largest privately owned spans of property in Frogtown. The project's unique location allows easy access to amenities in the immediate area and surrounding neighborhoods which include:

- An abundance of eclectic retail and amenities
- Immediate access to Taylor Yard Bridge and 8 mile stretch of the LA River bike path
- Walkable surrounding streets with trendy non-chain retail
- Epicenter of Los Angeles River Revitalization