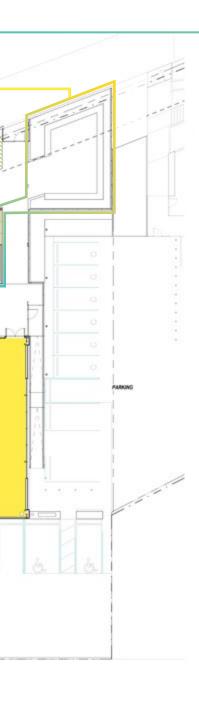

# FLOOR PLANS RENOVATIONS NOW COMPLETE

Birkdale Landing is divided into several different office suites, and one freestanding cafe/retail space. Along the side of the property that neighbors the river, several courtyards reside along the water front to create a contemplative and invigorating atmosphere for tenants.

ADDRESS: 2433 Birkdale Street, Los Angeles

**AVAILABLE OFFICE RSF**: 10,634 RSF

**TOTAL CAFE/RETAIL RSF:** 1,350 RSF (600 RSF Interior + 750 RSF Private Patio)

**DELIVERY DATE:** Ready now for tenant improvements

**OFFICE CEILING HEIGHTS: 1**9'-24'

**PARKING RATIO:** 1.5/1,000

**RENTAL RATE:** Negotiable