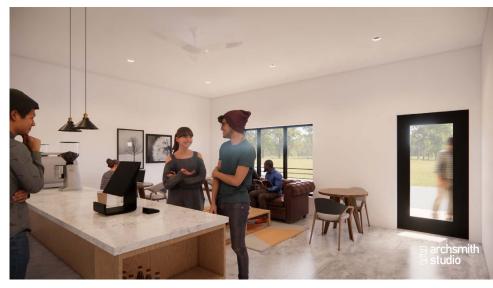

## **ABOUT PROPERTY**

- New Development in the Rail Yard corridor in Norfolk
- Ideal for small office and professional retail services
- Individual suite size ranging from 686 774 square feet
  - Contiguous units can be combined, up to ~4,400 square feet
- Parking on Site

- Units to be delivered move-in ready with brand new finishes.
  - New HVAC & Lighting
  - Polished Concrete Floors
  - Restroom
- Flexible term length available
- Available Q2 2025
- Asking Rent: \$1,550-\$1,700 / month, net utilities