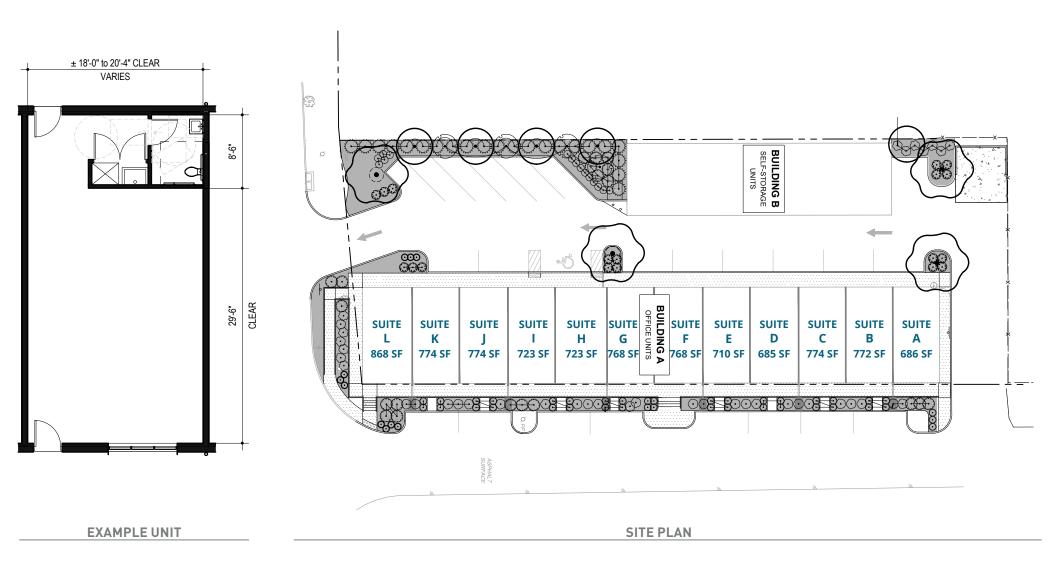

## **ABOUT PROPERTY**

- New Development in the Rail Yard corridor in Norfolk
- Ideal for small office and professional retail services
- Individual suite size ranging from 686 774 square feet
  - Contiguous units can be combined, up to ~4,400 square feet
- Parking on Site

- Units to be delivered move-in ready with brand new finishes.
  - New HVAC & Lighting
  - Polished Concrete Floors
  - Restroom
- Flexible term length available
- Available Q2 2025
- Asking Rent: \$1,550-\$1,700 / month, net utilities