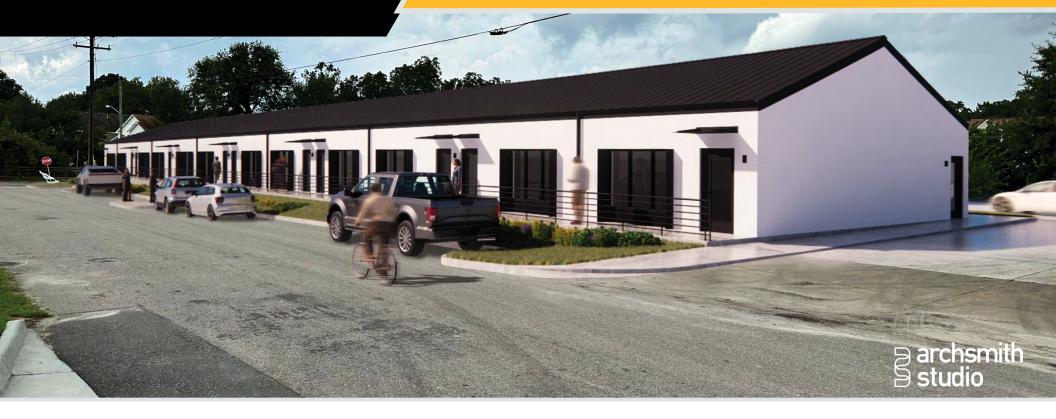

## PENDER'S PLACE

1230 W 25th Street, Norfolk, VA 23508

## **ABOUT PROPERTY**

- New Development in the Rail Yard corridor in Norfolk
- Ideal for small office and professional retail services
- Individual suite size ranging from 686 774 square feet
  - Contiguous units can be combined, up to ~4,400 square feet
- Parking on Site

- Units to be delivered move-in ready with brand new finishes.
  - New HVAC & Lighting
  - Polished Concrete Floors
  - Restroom
- Flexible term length available
- Available Q2 2025
- Asking Rent: \$1,550-\$1,700 / month, net utilities