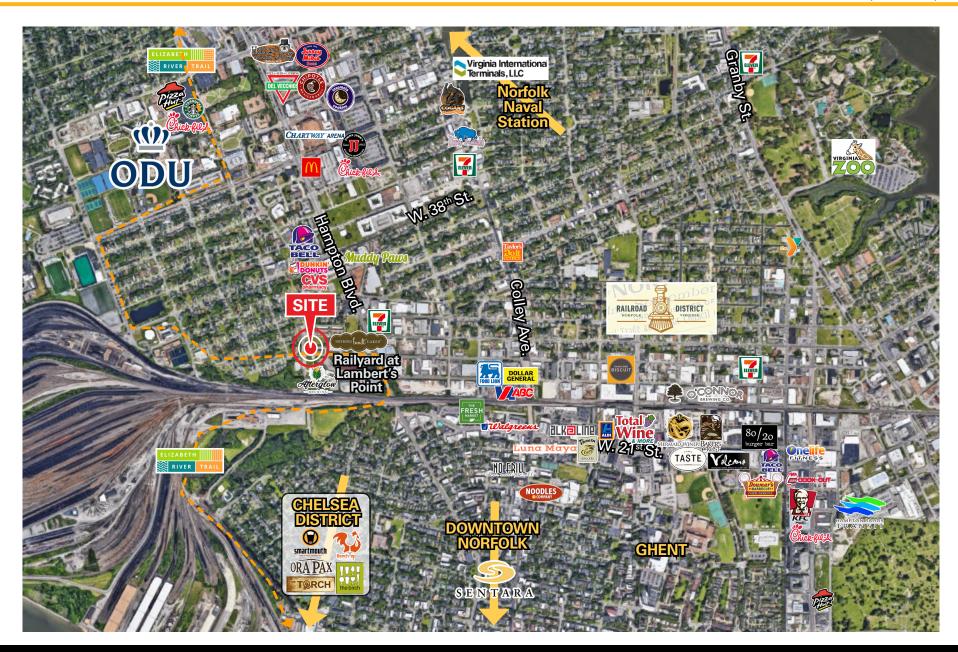

## PENDER'S PLACE

1230 W 25th Street, Norfolk, VA 23508

## **ABOUT PROPERTY**

- New Development in the Rail Yard corridor in Norfolk
- Ideal for small office and professional retail services
- Individual suite size ranging from 686 774 square feet
  - Contiguous units can be combined, up to ~4,400 square feet
- Parking on Site