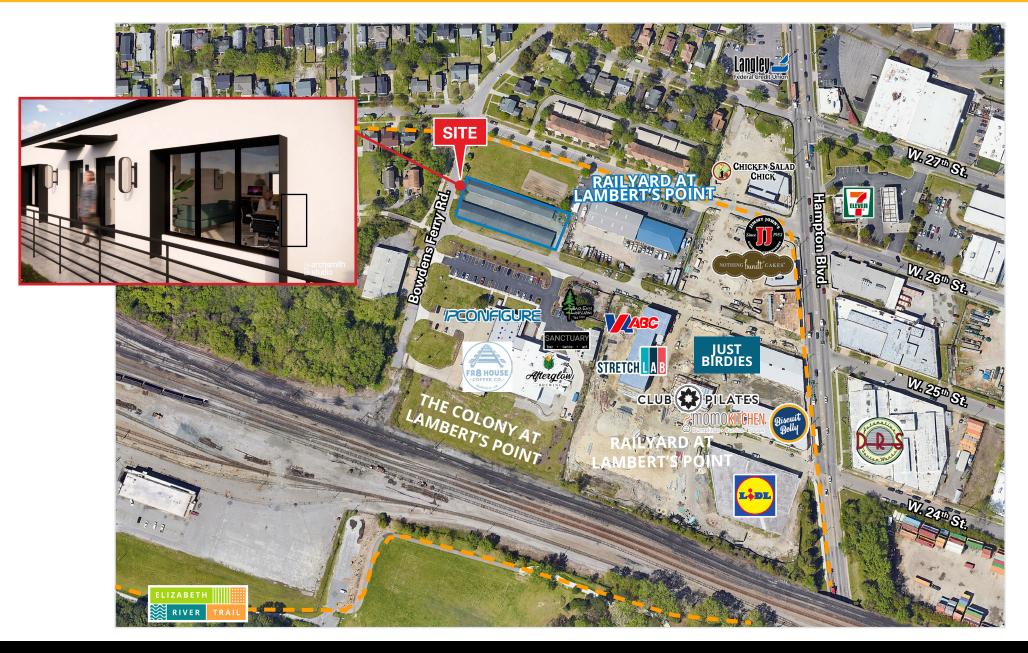

## PENDER'S PLACE

1230 W 25th Street, Norfolk, VA 23508

## **ABOUT PROPERTY**

- New Development in the Rail Yard corridor in Norfolk
- Ideal for small office and professional retail services
- Individual suite size ranging from 686 774 square feet
  - Contiguous units can be combined, up to ~4,400 square feet
- Parking on Site