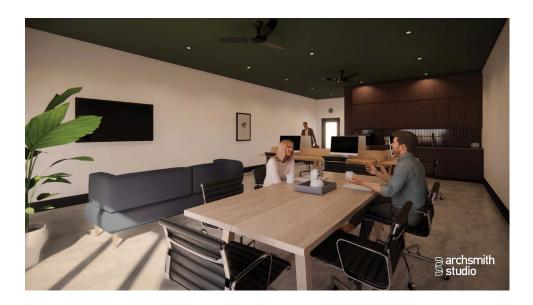

## **ABOUT PROPERTY**

- New Development in the Rail Yard corridor in Norfolk
- Ideal for small office and professional retail services
- Individual suite size ranging from 686 774 square feet
  - Contiguous units can be combined, up to ~4,400 square feet
- Parking on Site

- Units to be delivered move-in ready with brand new finishes.
  - New HVAC & Lighting
  - Polished Concrete Floors
  - Restroom
- Flexible term length available
- Available Q2 2025
- Asking Rent: \$1,550-\$1,700 / month, net utilities