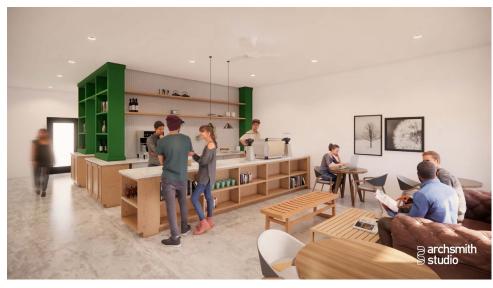

## **ABOUT PROPERTY**

- New Development in the Rail Yard corridor in Norfolk
- Ideal for small office and professional retail services
- Individual suite size ranging from 686 774 square feet
  - Contiguous units can be combined, up to ~4,400 square feet
- Parking on Site

- Units to be delivered move-in ready with brand new finishes.
  - New HVAC & Lighting
  - Polished Concrete Floors
  - Restroom
- Flexible term length available
- Available Q2 2025
- Asking Rent: \$1,550-\$1,700 / month, net utilities