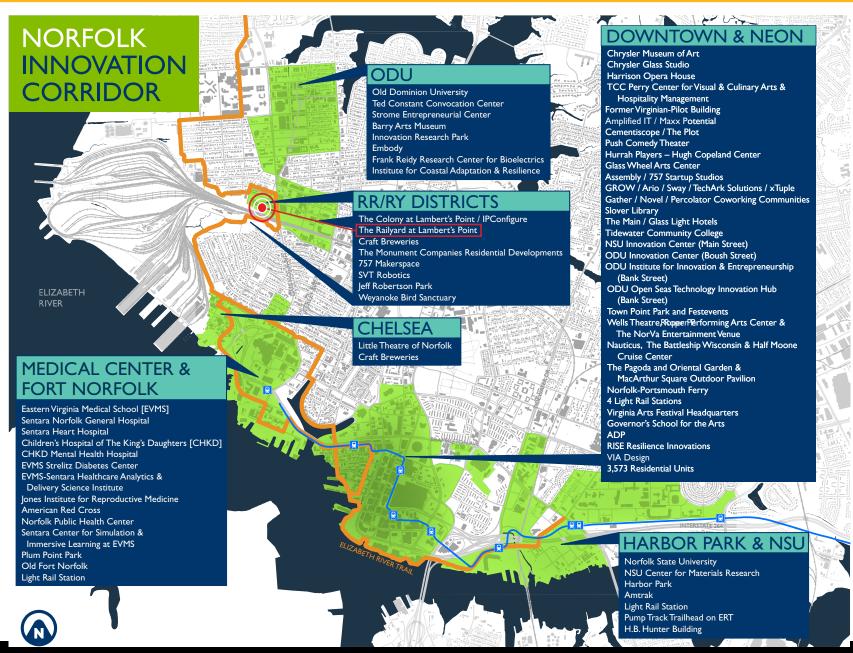

## **ABOUT PROPERTY**

- New Development in the Rail Yard corridor in Norfolk
- Ideal for small office and professional retail services
- Individual suite size ranging from 686 774 square feet
  - Contiguous units can be combined, up to ~4,400 square feet
- Parking on Site