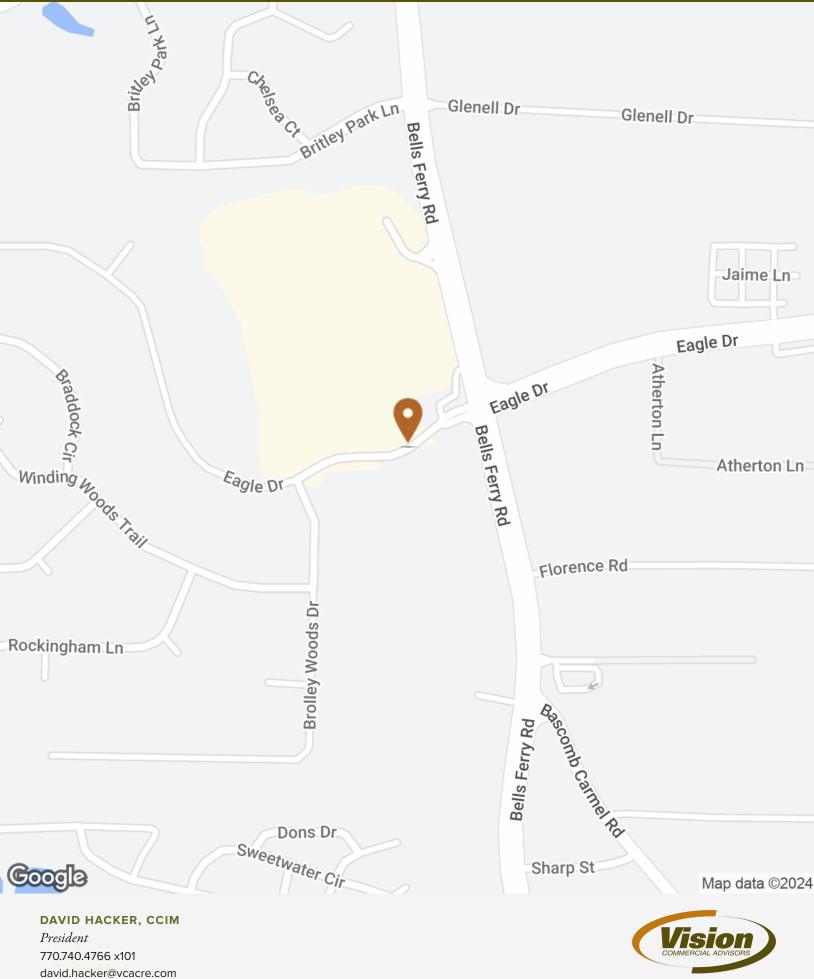

#### **PROPERTY DESCRIPTION**

Vision Commercial Advisors is pleased to present a 1.2 acre site for commercial development in Towne Lake / Woodstock. The site is located across from Bells Ferry Walmart and two lots away from Lidl in the Bells Ferry LCl and is zoned GC. The location is ideal for office, retail and any business who values surrounding businesses.

## **PROPERTY HIGHLIGHTS**

- Excellent Towne Lake Location
- Minutes from I-575
- Across from Walmart
- Corner Lot
- Gentle Slope