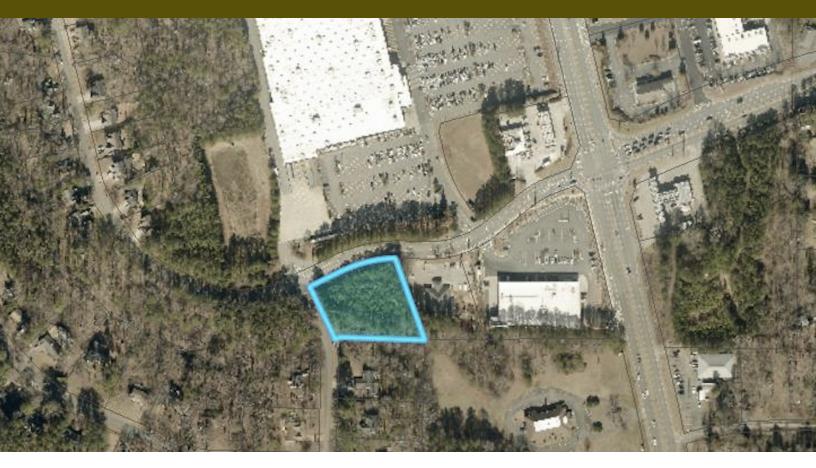

#### **PROPERTY DESCRIPTION**

Vision Commercial Advisors is pleased to present a 1.2 acre site for commercial development in Towne Lake / Woodstock. The site is located across from Bells Ferry Walmart and two lots away from Lidl in the Bells Ferry LCl and is zoned GC. The location is ideal for office, retail and any business who values surrounding businesses.

## **PROPERTY HIGHLIGHTS**

- Excellent Towne Lake Location
- Minutes from I-575
- Across from Walmart
- Corner Lot
- Gentle Slope