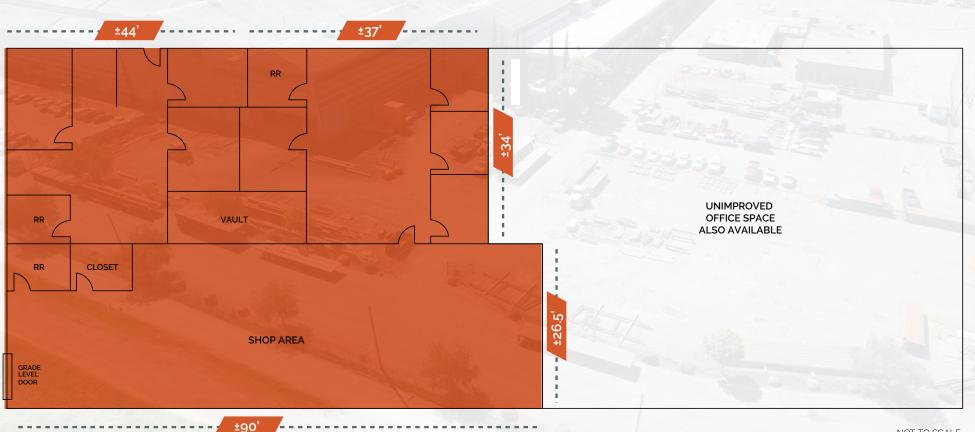

NEWMARK

# ±5,000 SF OFFICE/WAREHOUSE WITH LARGE YARD

Building-A

# ±75,000 SF

## AVAILABLE FOR LEASE TYLER EPTING Managing Director

EXCLUSIVE AGENTS KRIS HAGAR Director

925.382.8887\ kris.hagar@nmrk.com \ CA RE Lic #02009499

925.548.3484 \ tyler.epting@nmrk.com \ CA RE Lic #01317533

121

54

#### SUMMARY





NEWMARK

estate license is required. The information contained herein has been obtained from sources deemed reliable but has not been verified and no guarantee, warranty or representation, either express or implied, is made with respect to such information. Terms of sale or lease and availability are subject to change or withdrawal without notice. MP-062 // 03/24

#### AVAILABLE FOR LEASE | ±5,000 SF Warehouse / Office | ±75,000 SF Fenced Yard



#### **FLOORPLAN** Building-A



NOT TO SCALE



#### NEWMARK

#### AVAILABLE FOR LEASE | ±5,000 SF Warehouse / Office | ±75,000 SF Fenced Yard

1 Dink



PITTSBURG-ANTIOCH HWY

RAILROAD



#### Project HIGHLIGHTS

| N                           |                                                                 |                                                              |
|-----------------------------|-----------------------------------------------------------------|--------------------------------------------------------------|
|                             | 🔶 TOTAL LAND                                                    | ±71.07 Acres                                                 |
| Ŵ                           | YEAR BUILT                                                      | 1942, 1951, 1956