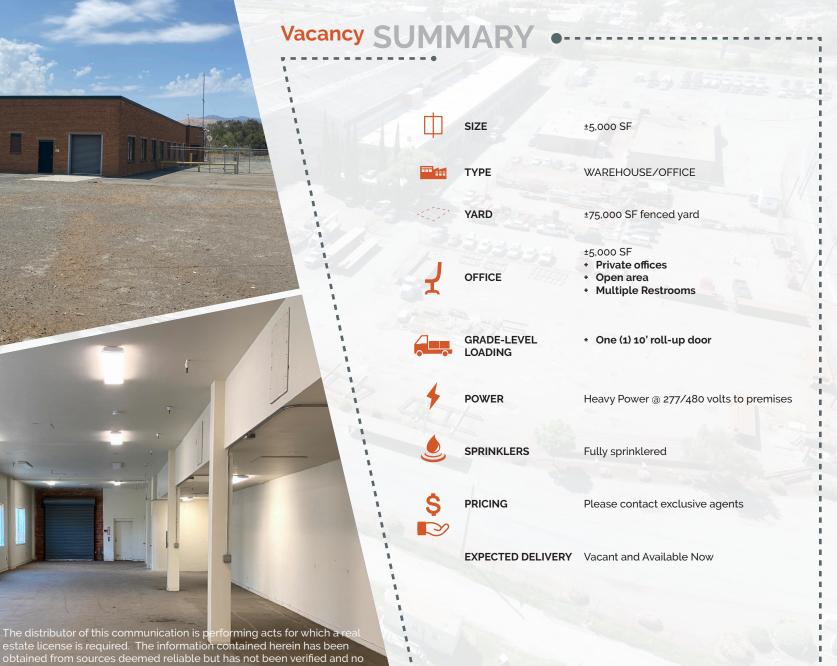

# ±5,000 SF OFFICE/WAREHOUSE WITH LARGE YARD

Building-A

#### SUMMARY

NEWMARK

estate license is required. The information contained herein has been obtained from sources deemed reliable but has not been verified and no guarantee, warranty or representation, either express or implied, is made with respect to such information. Terms of sale or lease and availability are subject to change or withdrawal without notice. MP-062 // 03/24

#### AVAILABLE FOR LEASE | ±5,000 SF Warehouse / Office | ±75,000 SF Fenced Yard