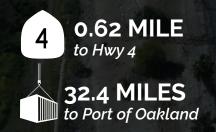

#### CENTRALLY LOCATED

NEWMARK

Petal

SACRAMENTO

STOCKTON

SCK PORT OF STOCKTOL

TRACY

680 9.8 MILES to Hwy 4/I-680 Interchange