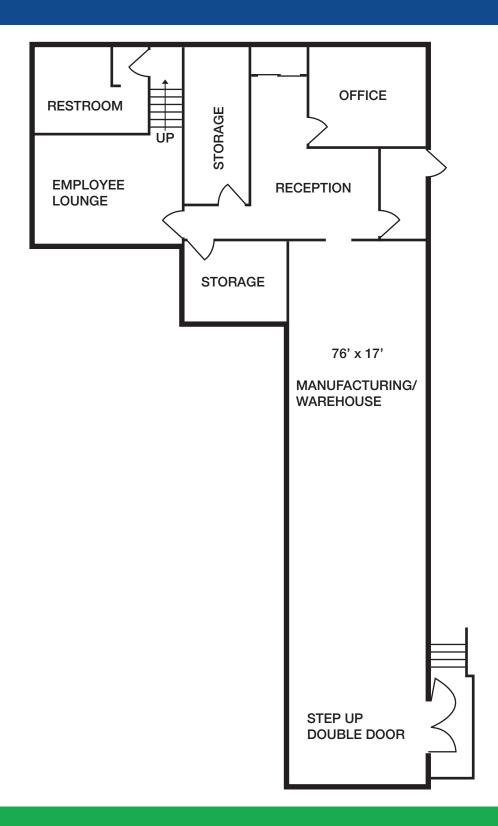

## Floor Plan

SCOTT CASE
Senior Associate
610.213.4948
Scott@vrpnow.com

70 E Swedesford Rd Malvern, PA 19355 610.359.5810 www.vrpnow.com

## **Property Specifications**

| Total SF:                                           | 2,575 SF +/-                          |
|-----------------------------------------------------|---------------------------------------|
| Warehouse SF:                                       | 1,575 SF +/-                          |
| Office SF:                                          | 1,000 SF +/-                          |
| Asking:                                             | \$12.50/SF + NNN (\$2.50) + Utilities |
| Office is air conditioned, warehouse is not         |                                       |
| Propane heat                                        |                                       |
| Step up double door in place, drive in can be added |                                       |
| Abundant parking for cars, trucks, and trailers     |                                       |