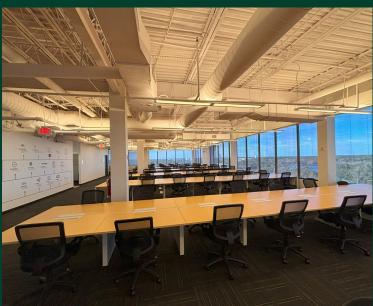

#### **Property Features**

- + 7-story, 98,204 square foot office building in Altamonte Springs
- + Approximately 14,029 SF floor plates
- + Any combination of single floors up to the full building available | 14.029 to 98.204 RSF
- + Furniture available
- + Conveniently situated between I-4 & US 17/92 with 70+ restaurants and 130+ retailers within 5 minutes

- + 5.62/1,000 parking
- + Cafe in building
- + Numerous conference & training rooms
- + Lease expiration: 12/31/2028
- + Asking rate: negotiable