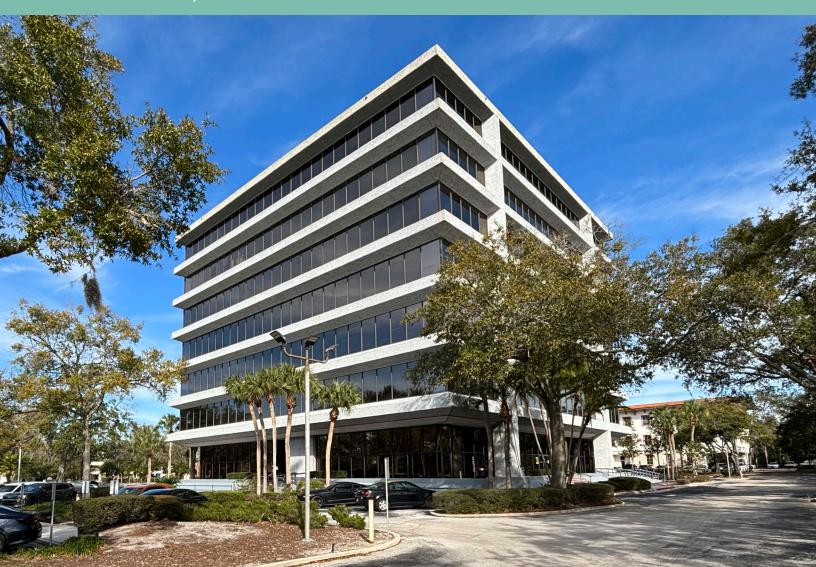

# Galloway Building

14,029 to 98,204 RSF Available

850 E Altamonte Drive Altamonte Springs, FL 32701

MOVE-IN READY, FURNITURE AVAILABLE

#### **Property Features**

- + 7-story, 98,204 square foot office building in Altamonte Springs
- + Approximately 14,029 SF floor plates
- + Any combination of single floors up to the full building available | 14.029 to 98.204 RSF
- + Furniture available
- + Conveniently situated between I-4 & US 17/92 with 70+ restaurants and 130+ retailers within 5 minutes