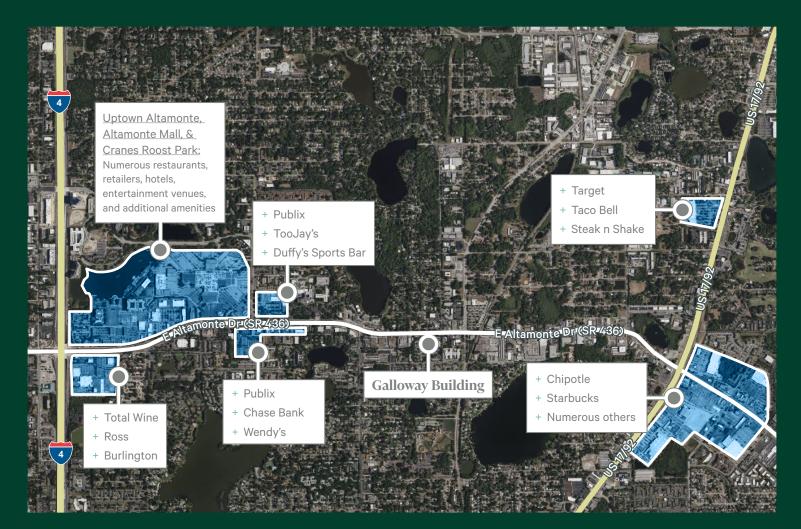

#### **Property Features**

- + 7-story, 98,204 square foot office building in Altamonte Springs
- + Approximately 14,029 SF floor plates
- + Any combination of single floors up to the full building available | 14.029 to 98.204 RSF
- + Furniture available
- + Conveniently situated between I-4 & US 17/92 with 70+ restaurants and 130+ retailers within 5 minutes

## Numerous amenities within 5-minute drive, including:

70+

130+

11

12

Restaurants

Retailers

Hotels

Banks