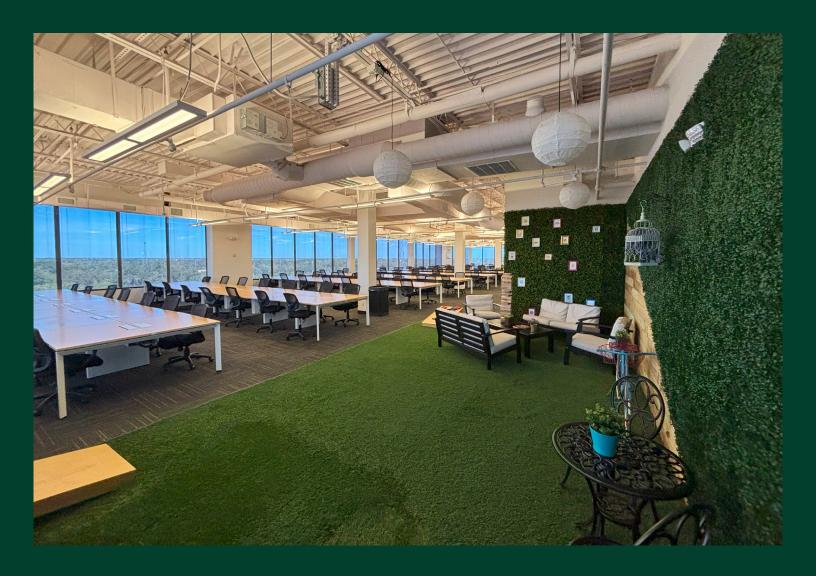

#### **Property Features**

- + 7-story, 98,204 square foot office building in Altamonte Springs
- + Approximately 14,029 SF floor plates
- + Any combination of single floors up to the full building available | 14.029 to 98.204 RSF
- + Furniture available
- + Conveniently situated between I-4 & US 17/92 with 70+ restaurants and 130+ retailers within 5 minutes

- + 5.62/1,000 parking
- + Cafe in building
- + Numerous conference & training rooms
- + Lease expiration: 12/31/2028
- + Asking rate: negotiable