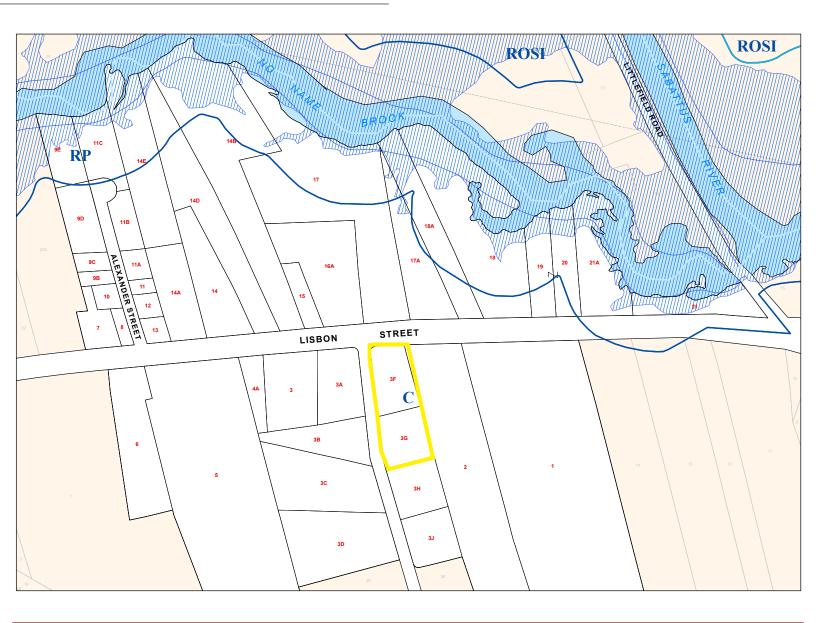

# PROPERTY SUMMARY

67 Lisbon Street | Lisbon, ME

**OWNER:** S.D. Martin Enterprises, LLC

LOT SIZE: Block G: 1± AC Block F: 1± AC

**DEED:** Book 5881 & 4599, Page 96 & 284

**ZONING:** Commercial

ASSESSOR: Map U23, Block G & F, Lot 3