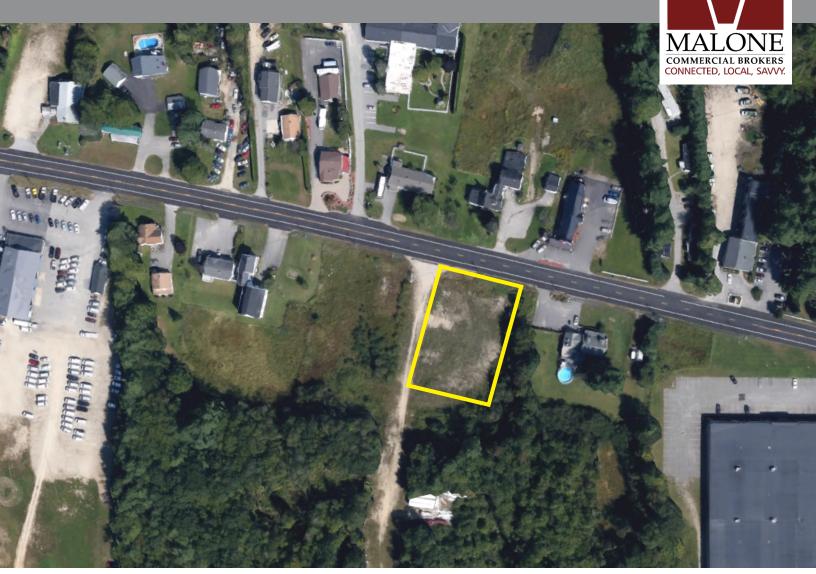

## **FOR SALE | DEVELOPMENT LAND** 67 Lisbon Street | Lisbon, ME

#### TWO DEVELOPMENT PARCELS

- Two 1± AC lots for development next to Blackbear Ladder in Lisbon
- Highly visible location on Lisbon Street
- Zoning allows for many commercial uses

# PROPERTY SUMMARY

67 Lisbon Street | Lisbon, ME

**OWNER:** S.D. Martin Enterprises, LLC

LOT SIZE: Block G: 1± AC Block F: 1± AC

**DEED:** Book 5881 & 4599, Page 96 & 284

**ZONING:** Commercial

ASSESSOR: Map U23, Block G & F, Lot 3