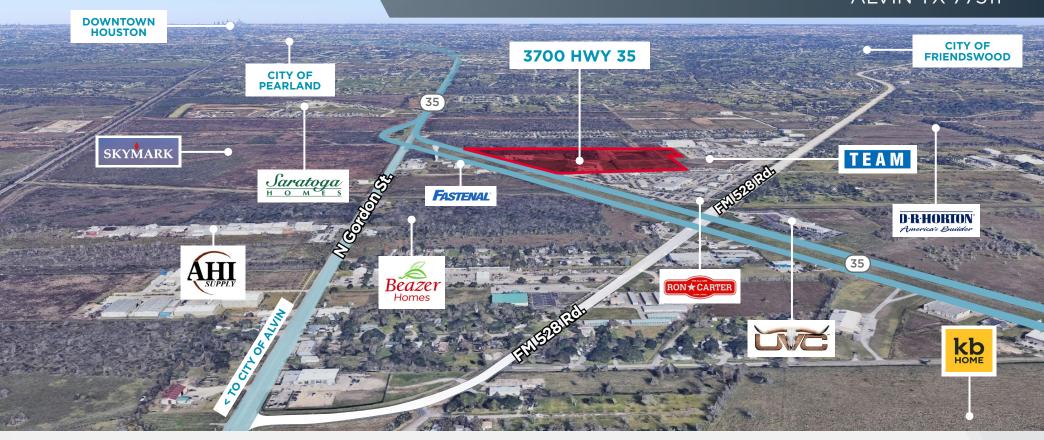

±36.6 ACRE DEVELOPMENT TRACT

# 3700 TX-35 LOOP

**ALVIN, TX 77511** 

## 3700 TX-35 LOOP

**ALVIN TX 77511** 

### **PROPERTY HIGHLIGHTS**

- ±36.6 total acres
- ±10,610 SF of existing improvements
- High visibility tract on Hwy. 35
- ±1,350' of frontage on Hwy. 35

- City of Alvin utilities
- Existing detention
- Incentives available from City of Alvin
- Price: \$5.25/SF

# 3700 TX-35 LOOP

**ALVIN TX 77511** 