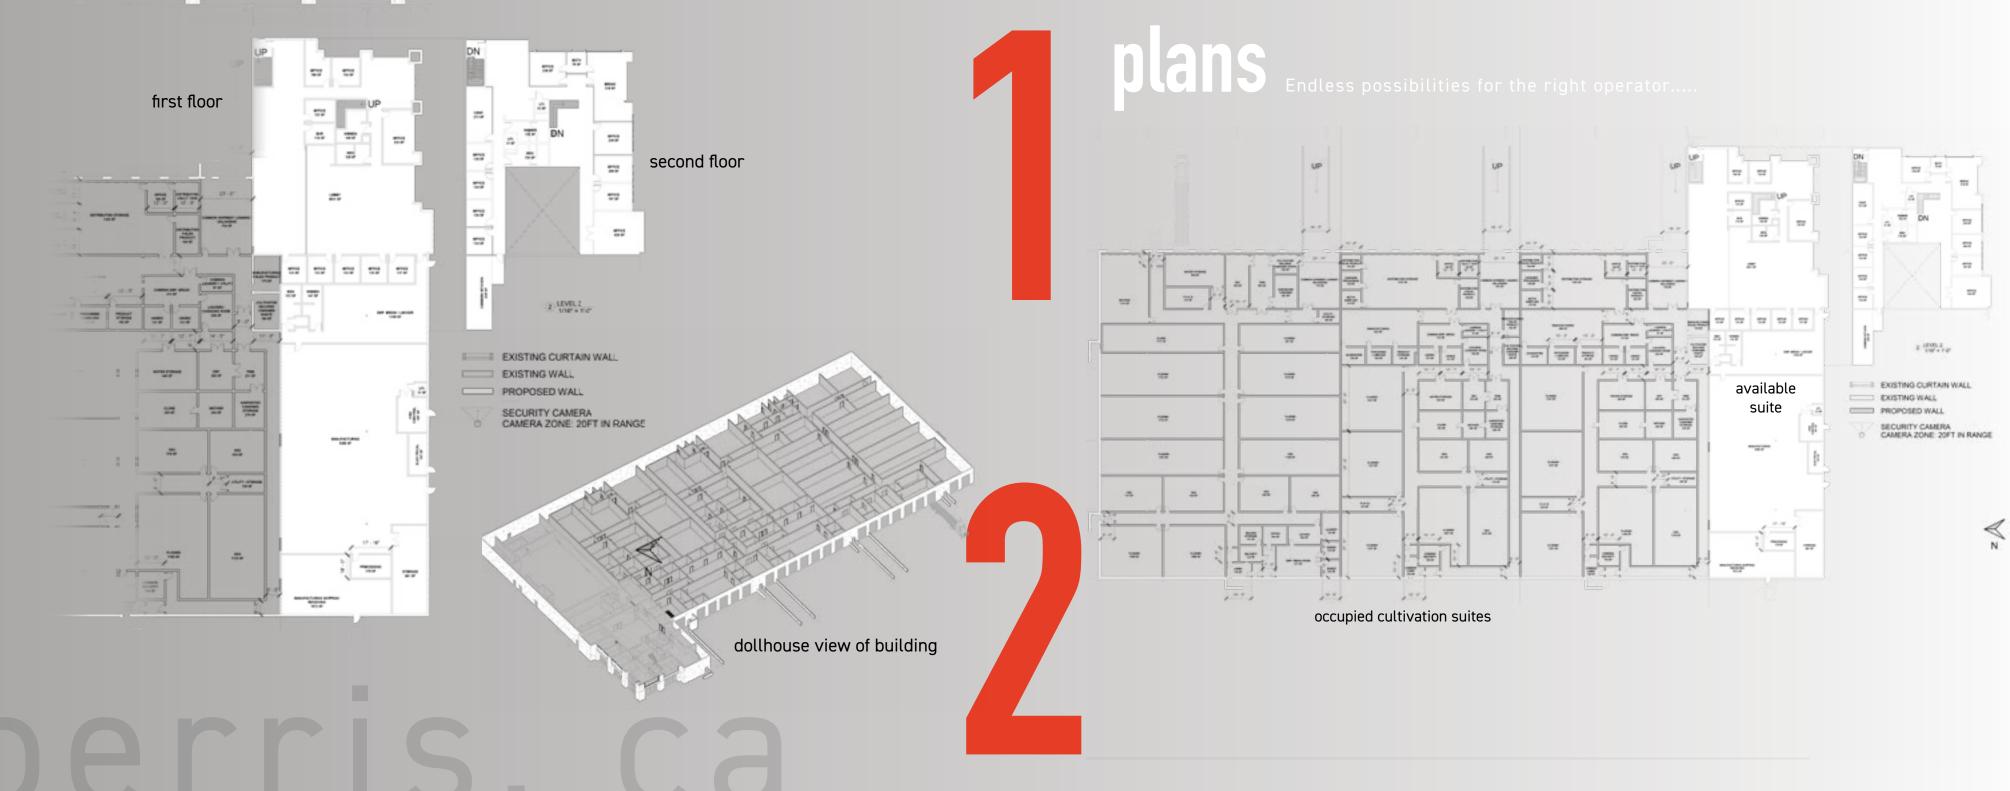

LEE & ASSOCIATES

420 Harley Blvd. is a Class A building, currently configured as a two-tenant facility, totaling 90,213 SF and is situated on 4.28 acres, less than two miles from I-215 freeway. Originally built in 2007, the majority of the existing Tenant Improvements were completed in 2021. The Property features 30' clear height, 100% HVAC, one grade-level door (dedicated to the available unit), ESFR sprinklers, concrete tilt-up construction, a rear load configuration, and generous auto and trailer parking. All uses will be considered.

> ADDRESS 420 Harley Knox Blvd Perris, CA 92571

SIZE ±23,450 SF

RENTAL RATE Negotiable

POWER 1,600a (delivered asap) 3phase 4wire 480v

CEILING HEIGHT +/- 30ft

PARKING +/- 200 Surface (35 striped +/- 165 unstriped)

## the opportunity

420 Harley Knox is an excellent facility for all types of Flex uses. The highly improved offices and clean production space allow for a user to make minimal adjustments to fit their specific needs.

## 420 Harley Knox Blvd.

SUITE A - 23,450 sf

Previously Distribution and Manufacturing facility

• 100% HVAC

• Ideal space for: HQ Offices & Showrooms, Charter Schools, Biotech, Building Materials Use, Laydown Yard and all Flex Uses with Intense Parking and/or Office needs.