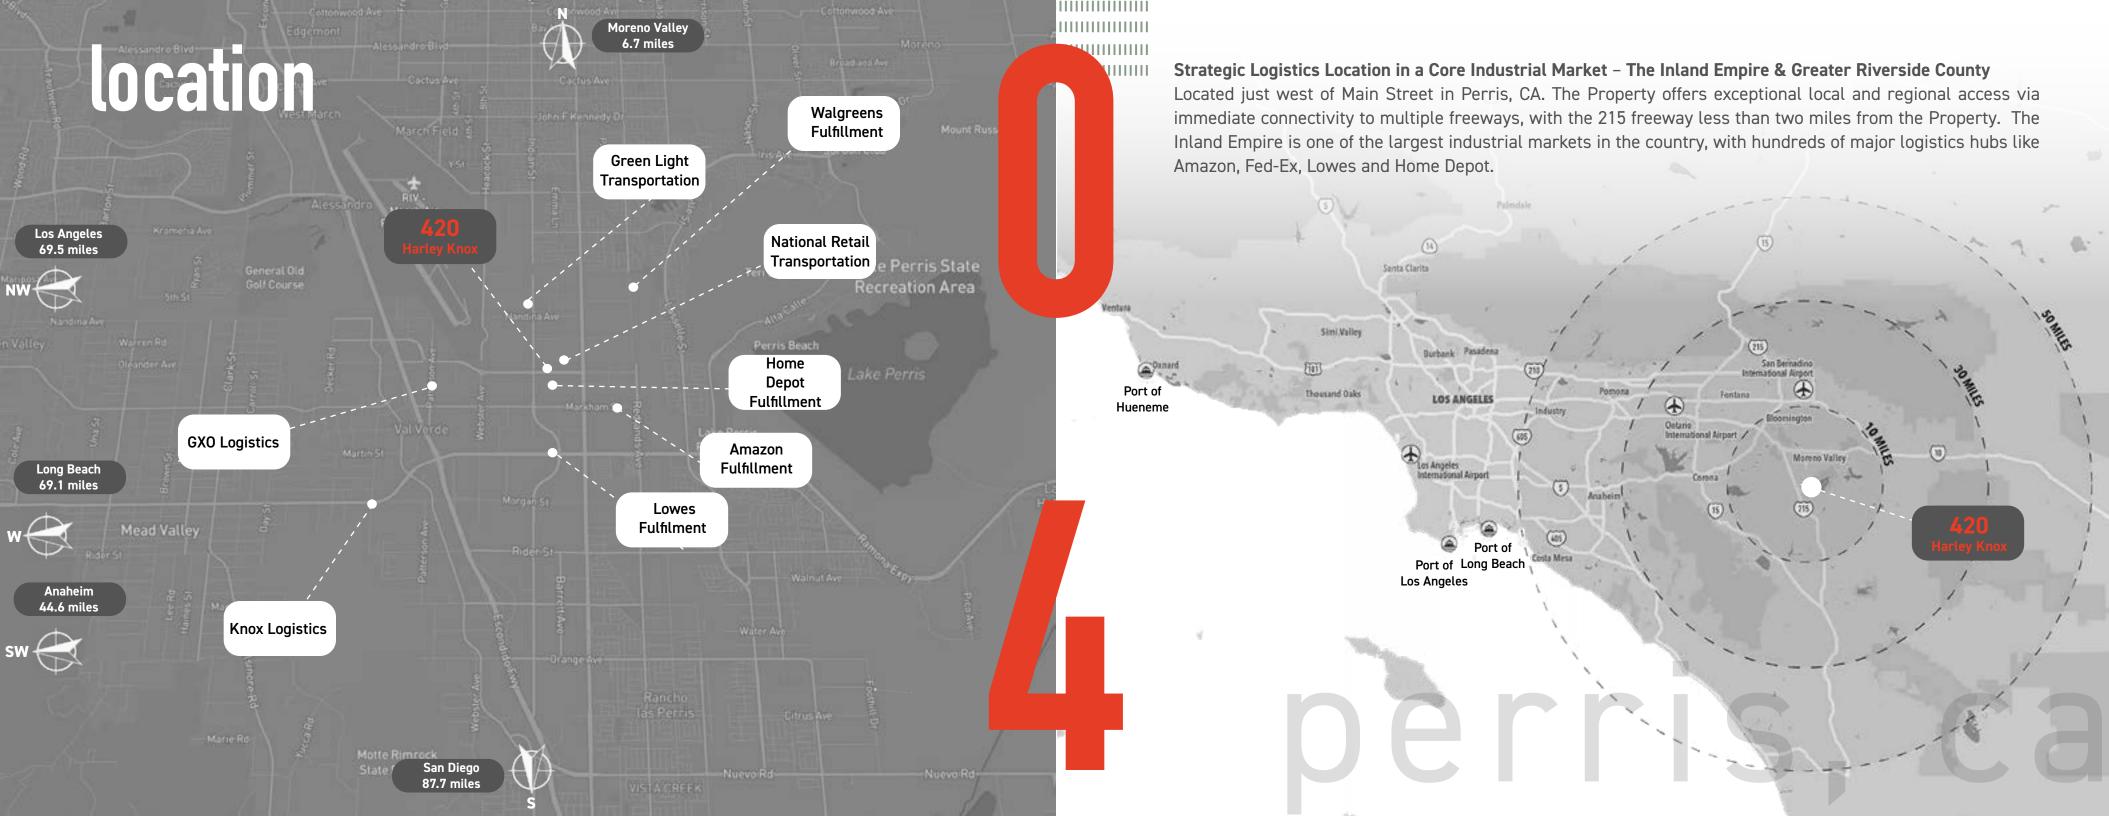

LEE & ASSOCIATES

420 Harley Blvd. is a Class A building, currently configured as a two-tenant facility, totaling 90,213 SF and is situated on 4.28 acres, less than two miles from I-215 freeway. Originally built in 2007, the majority of the existing Tenant Improvements were completed in 2021. The Property features 30' clear height, 100% HVAC, one grade-level door (dedicated to the available unit), ESFR sprinklers, concrete tilt-up construction, a rear load configuration, and generous auto and trailer parking. All uses will be considered.