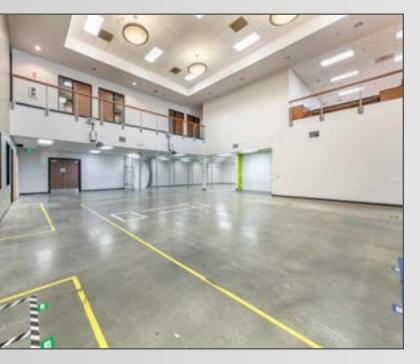

## 420 Harley Knox Blvd.

SUITE A - 23,450 sf

Previously Distribution and Manufacturing facility

• 100% HVAC

• Ideal space for: HQ Offices & Showrooms, Charter Schools, Biotech, Building Materials Use, Laydown Yard and all Flex Uses with Intense Parking and/or Office needs.