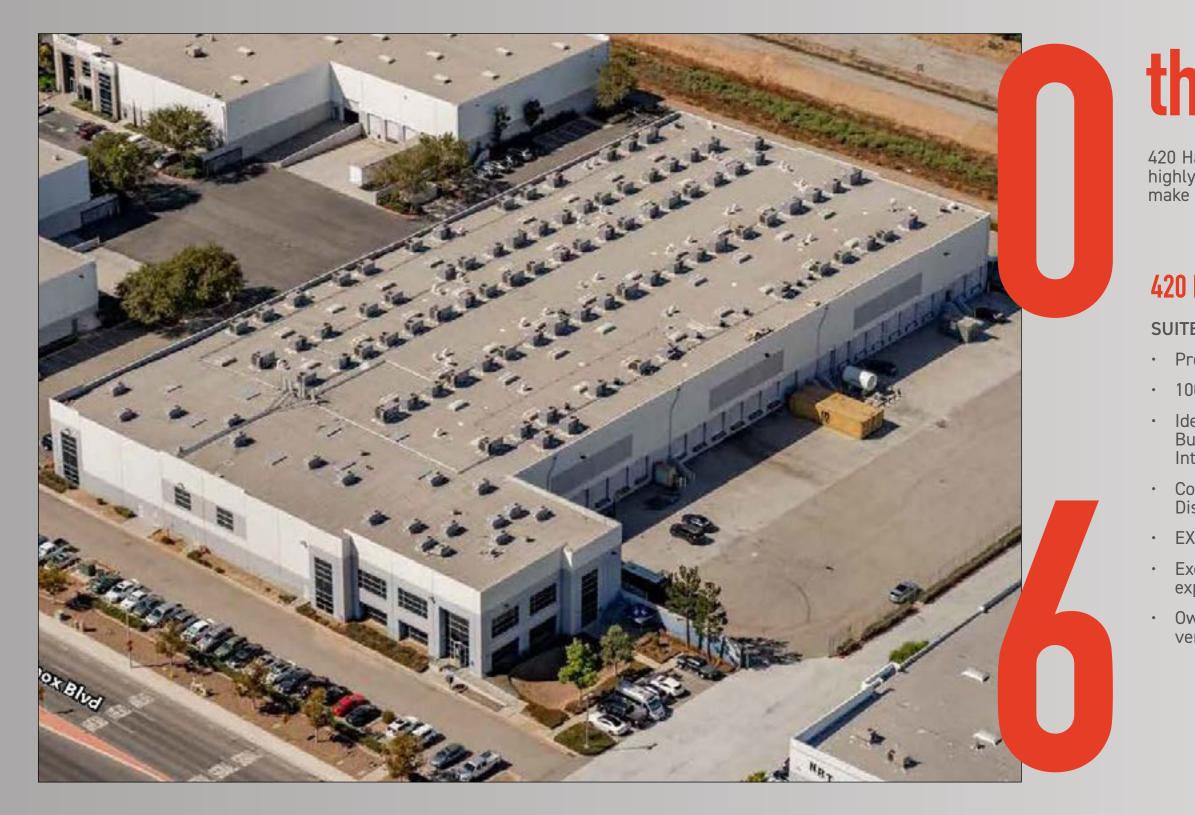

LEE & ASSOCIATES

420 Harley Blvd. is a Class A building, currently configured as a two-tenant facility, totaling 90,213 SF and is situated on 4.28 acres, less than two miles from I-215 freeway. Originally built in 2007, the majority of the existing Tenant Improvements were completed in 2021. The Property features 30' clear height, 100% HVAC, one grade-level door (dedicated to the available unit), ESFR sprinklers, concrete tilt-up construction, a rear load configuration, and generous auto and trailer parking. All uses will be considered.

> ADDRESS 420 Harley Knox Blvd Perris, CA 92571

SIZE ±23,450 SF

RENTAL RATE Negotiable

POWER 1,600a (delivered asap) 3phase 4wire 480v

CEILING HEIGHT +/- 30ft

PARKING +/- 200 Surface (35 striped +/- 165 unstriped)