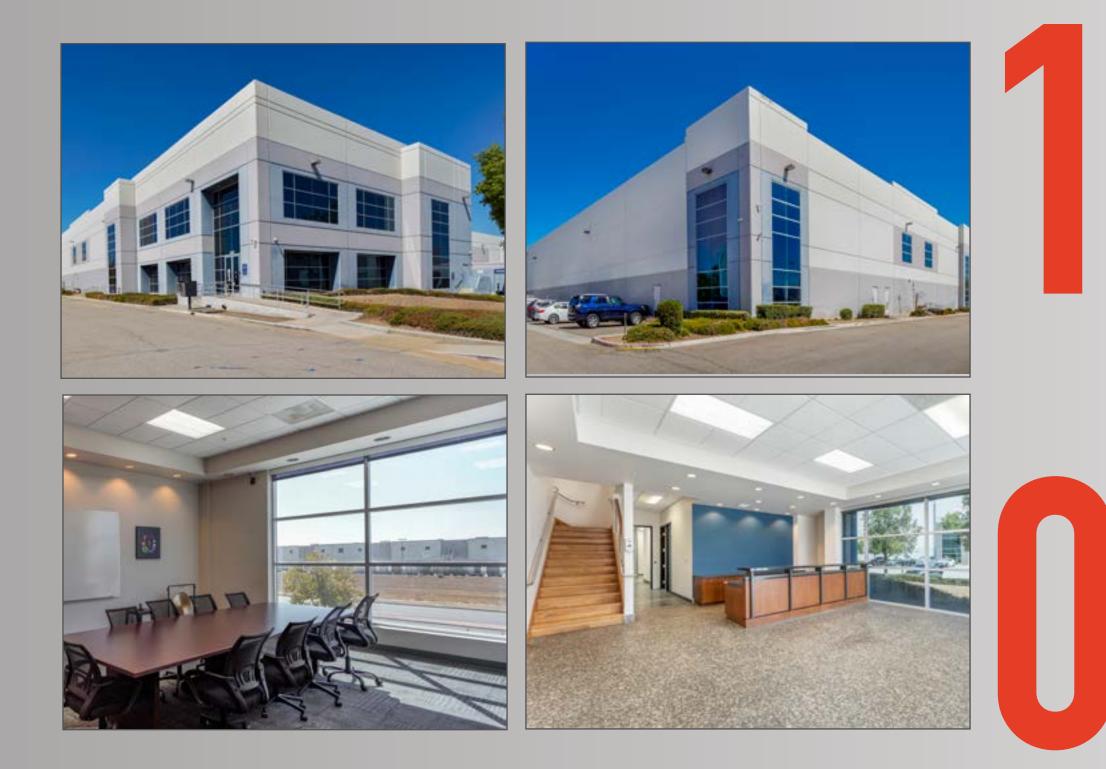

LEE & ASSOCIATES

420 Harley Blvd. is a Class A building, currently configured as a two-tenant facility, totaling 90,213 SF and is situated on 4.28 acres, less than two miles from I-215 freeway. Originally built in 2007, the majority of the existing Tenant Improvements were completed in 2021. The Property features 30' clear height, 100% HVAC, one grade-level door (dedicated to the available unit), ESFR sprinklers, concrete tilt-up construction, a rear load configuration, and generous auto and trailer parking. All uses will be considered.

## the opportunity

420 Harley Knox is an excellent facility for all types of Flex uses. The highly improved offices and clean production space allow for a user to make minimal adjustments to fit their specific needs.