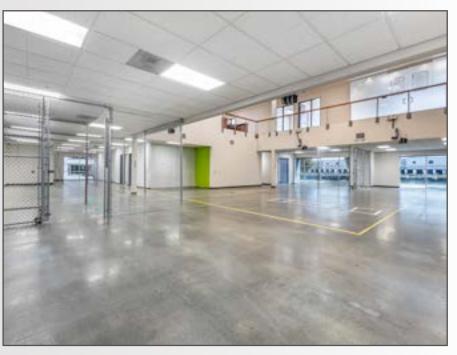

## 420 Harley Knox Blvd.

SUITE A - 23,450 sf

Previously Distribution and Manufacturing facility

• 100% HVAC

• Ideal space for: HQ Offices & Showrooms, Charter Schools, Biotech, Building Materials Use, Laydown Yard and all Flex Uses with Intense Parking and/or Office needs.

• Convienent extra secure drive in ground level door for loading Distribution sprinter vans (potential for Dock High)

• EXCELLENT parking and potential outdoor storage space

Excellent OFFICE and staff common area exceeding traditional expectations