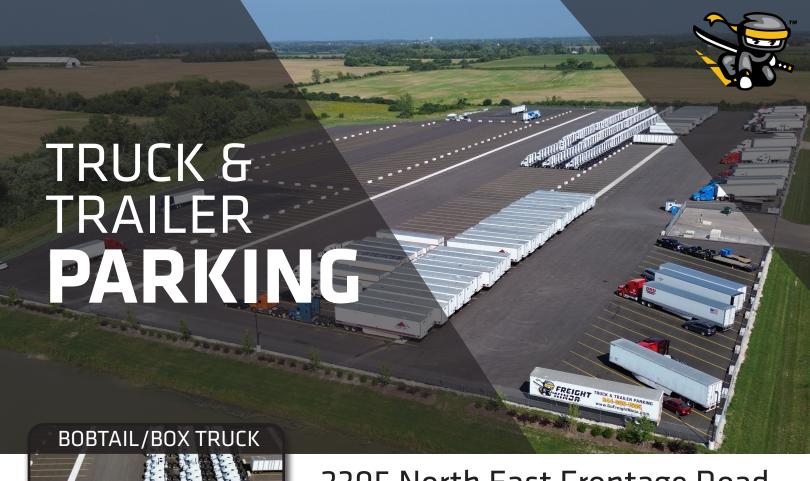

## 2305 North East Frontage Road **MOUNT PLEASANT, WI**

## **About Property**

500+ stall truck, trailer and fleet parking facility strategically located in Mount Pleasant, Wisconsin. Our yard offers **easy access** to **Interstate 94**. Freight Ninja manages and operates this yard, so your truck and trailer are never left unattended. Once you are checked in, everything is under our supervision!