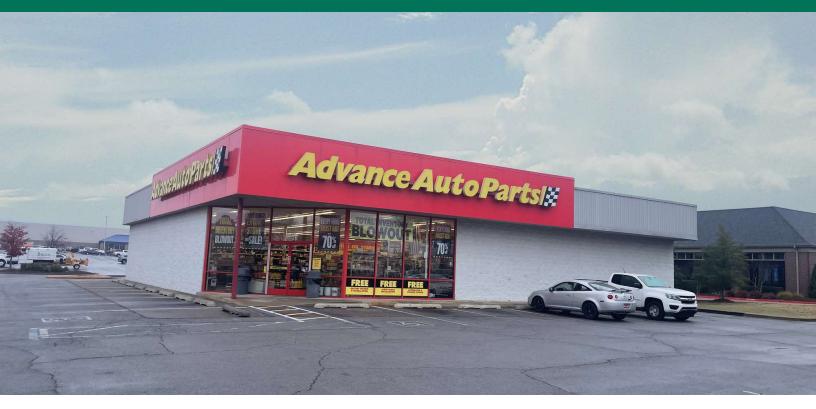

### ADVANCE AUTO BUILDING

11126 S MEMORIAL DR, BIXBY, OK 74008

#### PROPERTY DESCRIPTION

Ideal pad site location in front of Lowe's along S. Memorial Drive in Bixby.

Area retailers include: Lowe's Walgreens, Super Walmart, Costco, Lifetime Fitness.

"Do Not Disturb Tenant"