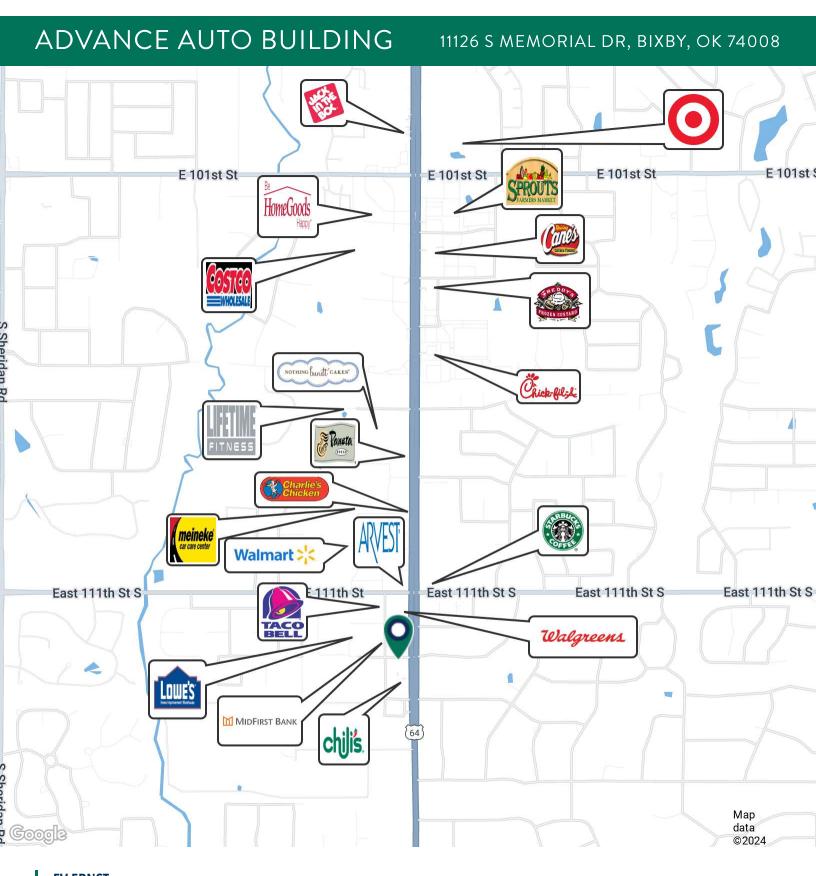

#### PROPERTY DESCRIPTION

Ideal pad site location in front of Lowe's along S. Memorial Drive in Bixby.

Area retailers include: Lowe's Walgreens, Super Walmart, Costco, Lifetime Fitness.

"Do Not Disturb Tenant"