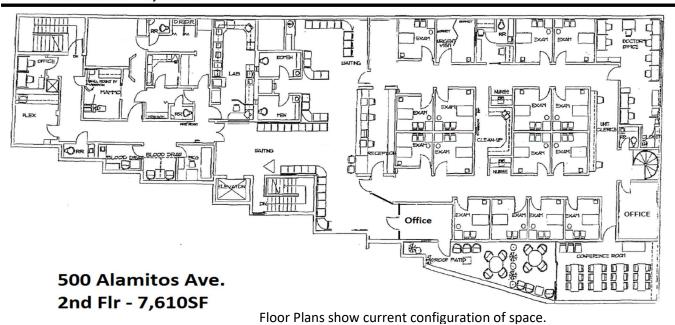

## **PROPERTY DETAILS**

| Property Type:              | OFFICE            |
|-----------------------------|-------------------|
| Property Sub Type:          | MEDICAL CENTER    |
| Gross Building Area:        | 18,136 SF         |
| Available For Lease:        | 11,136 SF         |
| Building Class:             | Class C           |
| Occupancy:                  | 30%               |
| Tenant Occupancy Basis:     | Multi-Tenanted    |
| <b>Construction Status:</b> | Existing          |
| Year Built:                 | 1966              |
| Year Renovated:             | 2018              |
| # of Buildings:             | 1                 |
| # of Floors:                | 3                 |
| Parking Type:               | Paved Enclosed    |
| # of Parking Space:         | 23                |
| Zoning:                     | PD-30 DT Overlay  |
| Power:                      | 1,000AMP & 400AMP |
|                             |                   |

#### Property Description: Medical Center

- Approximately 20,000+/- Cars per day
- 24 Existing Exam Rooms
- 11 Existing Offices
- 23 Parking Spaces
- Loading Zone Immediately In Front of Lobby
- Close to Public Transportation