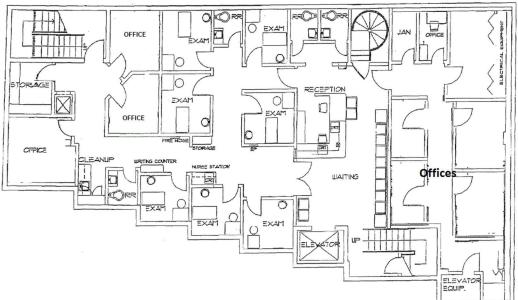

## **PROPERTY DETAILS**

| Property Type:              | OFFICE            |
|-----------------------------|-------------------|
| Property Sub Type:          | MEDICAL CENTER    |
| Gross Building Area:        | 18,136 SF         |
| Available For Lease:        | 11,136 SF         |
| Building Class:             | Class C           |
| Occupancy:                  | 30%               |
| Tenant Occupancy Basis:     | Multi-Tenanted    |
| <b>Construction Status:</b> | Existing          |
| Year Built:                 | 1966              |
| Year Renovated:             | 2018              |
| # of Buildings:             | 1                 |
| # of Floors:                | 3                 |
| Parking Type:               | Paved Enclosed    |
| # of Parking Space:         | 23                |
| Zoning:                     | PD-30 DT Overlay  |
| Power:                      | 1,000AMP & 400AMP |
|                             |                   |

#### Property Description: Medical Center

- Approximately 20,000+/- Cars per day
- 24 Existing Exam Rooms
- 11 Existing Offices
- 23 Parking Spaces
- Loading Zone Immediately In Front of Lobby
- Close to Public Transportation

#### **Contact Details**

Vincent Sanchez Appleby Commercial Real Estate Services Ph: 562-572-8745 Fx: 562-394-9265 vsanchez@applebycommercialre.com www.applebycommercialre.com

500 Alamitos Ave. Basement - 3,270SF