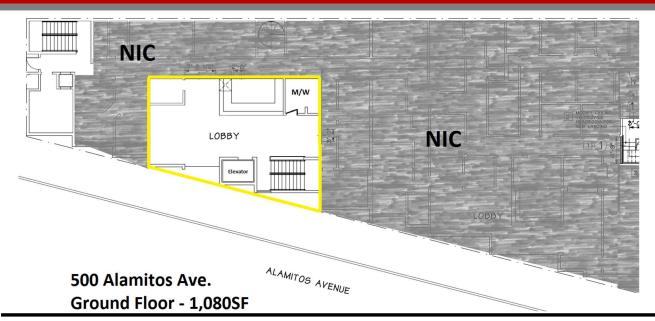

## **PROPERTY DETAILS**

| Property Type:              | OFFICE            |
|-----------------------------|-------------------|
| Property Sub Type:          | MEDICAL CENTER    |
| Gross Building Area:        | 18,136 SF         |
| Available For Lease:        | 11,136 SF         |
| Building Class:             | Class C           |
| Occupancy:                  | 30%               |
| Tenant Occupancy Basis:     | Multi-Tenanted    |
| <b>Construction Status:</b> | Existing          |
| Year Built:                 | 1966              |
| Year Renovated:             | 2018              |
| # of Buildings:             | 1                 |
| # of Floors:                | 3                 |
| Parking Type:               | Paved Enclosed    |
| # of Parking Space:         | 23                |
| Zoning:                     | PD-30 DT Overlay  |
| Power:                      | 1,000AMP & 400AMP |
|                             |                   |

#### Property Description: Medical Center

- Approximately 20,000+/- Cars per day
- 24 Existing Exam Rooms
- 11 Existing Offices
- 23 Parking Spaces
- Loading Zone Immediately In Front of Lobby
- Close to Public Transportation