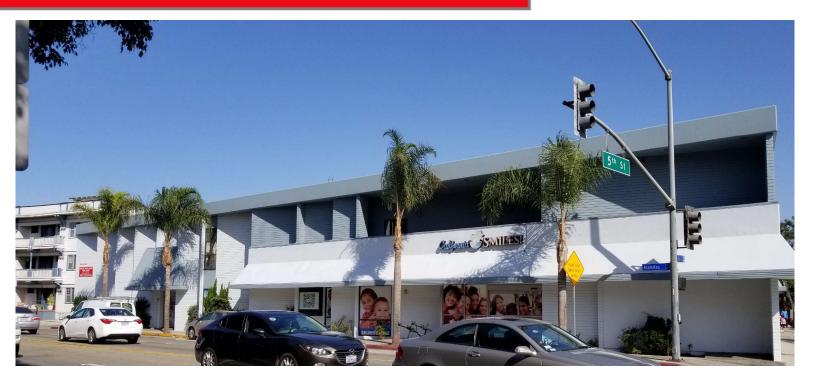

# MEDICAL/CREATIVE OFFICE

500 ALAMITOS AVE. LONG BEACH,CA 90802

COMMERCIAL REAL ESTATE

## **PROPERTY DETAILS**

| Property Type:              | OFFICE            |
|-----------------------------|-------------------|
| Property Sub Type:          | MEDICAL CENTER    |
| Gross Building Area:        | 18,136 SF         |
| Available For Lease:        | 11,136 SF         |
| Building Class:             | Class C           |
| Occupancy:                  | 30%               |
| Tenant Occupancy Basis:     | Multi-Tenanted    |
| <b>Construction Status:</b> | Existing          |
| Year Built:                 | 1966              |
| Year Renovated:             | 2018              |
| # of Buildings:             | 1                 |
| # of Floors:                | 3                 |
| Parking Type:               | Paved Enclosed    |
| # of Parking Space:         | 23                |
| Zoning:                     | PD-30 DT Overlay  |
| Power:                      | 1,000AMP & 400AMP |
|                             |                   |

#### Property Description: Medical Center

- Approximately 20,000+/- Cars per day
- 24 Existing Exam Rooms
- 11 Existing Offices
- 23 Parking Spaces
- Loading Zone Immediately In Front of Lobby
- Close to Public Transportation