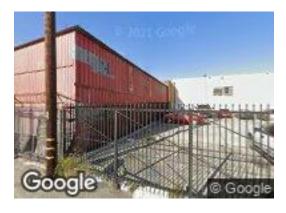

## 12828 S Broadway, Los Angeles, CA

APN: 6132-040-012

## Most Recent Sale

|                  |            | Date                                   | Aug 31, 2004 |
|------------------|------------|----------------------------------------|--------------|
| Lot Area (SF)    | 30,094 sf  | Price                                  | \$1,200,000  |
| Lot Area (Acres) | 0.69 acres | Price per square foot of building area | \$41         |
| Zoning           | LCM1-B1*   | Price per unit                         |              |
| Frontage         |            | Price per square foot of lot area      |              |
| Depth            |            | Multi-parcel sale                      | 2 properties |
| Building         |            | Buyer                                  | Scottex Inc  |
| Year Built       | 1959       | Most Recent Debt                       |              |
| Year Renovated   | 1959       | Date                                   | Feb 19, 2014 |
| 04               |            |                                        |              |

Building Area 29,512 sf