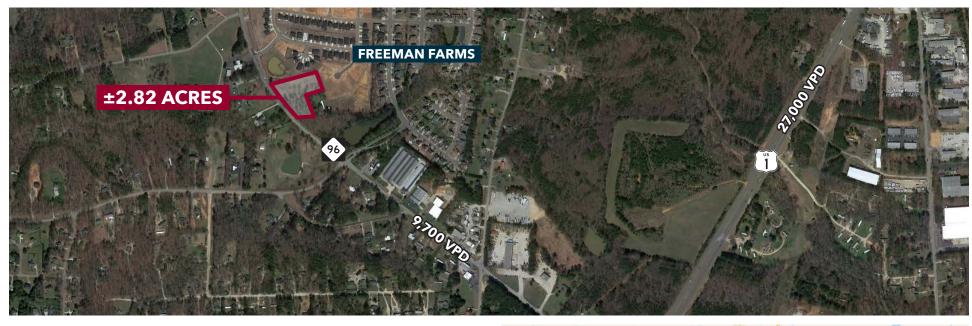

### COMMERCIAL LAND FOR SALE **0 NC 96 Hwy** Youngsville, North Carolina 27596

#### **PROPERTY HIGHLIGHTS**

- » ±2.82 acres for sale on NC 96 Hwy
- » Zoned NB Neighborhood Business (Franklin County)
- » Permitted uses include gas station, day care, bank, restaurant (including drive-thru), veterinary, retail sales, vehicle repairs and sales, self-storage and outdoor storage
- » Franklin County PIN 1843-57-3204
- » Daily traffic count 27,000+ cars per day on US 1 and 9,700+ on NC 96
- » Sale Price: \$1,450,000 (\$665,138/acre)