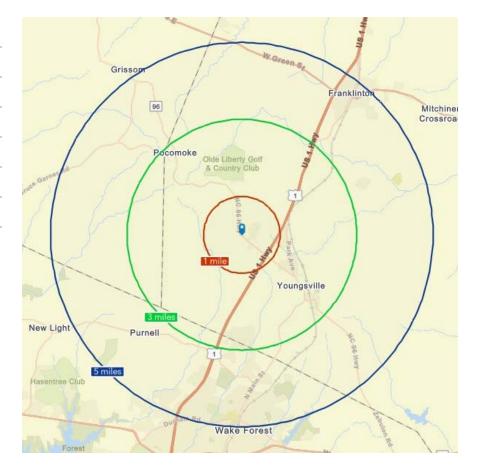

# Demographics

#### **0 NC 96 HWY** YOUNGSVILLE, NORTH CAROLINA 27596

|                          | 1 MILE    | 3 MILES   | 5 MILES   |
|--------------------------|-----------|-----------|-----------|
| 2023 Population          | 2,026     | 17,291    | 46,974    |
| 2028 Population          | 2,290     | 19,893    | 52,545    |
| 2023-2028 Annual Rate    | 2.45%     | 2.84%     | 2.27%     |
| Daytime Population       | 1,621     | 14,060    | 36,316    |
| Median Age               | 40.7      | 40.0      | 38.4      |
| Average Household Income | \$98,749  | \$115,345 | \$121,828 |
| Average Home Value       | \$320,043 | \$328,827 | \$379,111 |