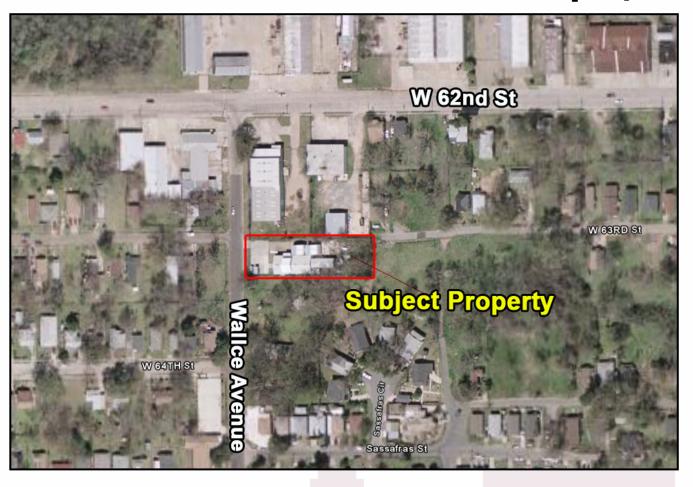

## **AVAILABLE OFFICE FOR SALE**

### **6205 Wallace Avenue**

### Shreveport, LA





# **Highlights**

- 5,964 sq. ft. office/warehouse/show room
- Built in 1999
- Site is approximately
  .81 acres or 35,335
  sq. ft.
- Zoned I-1 or Light Industrial



For More Information Contact:

G. Archer Frierson • Vintage Realty Company • 318-222-2244 gfrierson@vintagerealty.com

ALL INFORMATION CONTAINED HEREIN IS BELIEVED TO BE ACCURATE, BUT IS NOT WARRANTED AND NO LIABILITY OF ERRORS OR OMISSIONS IS ASSURED BY EITHER THE PROPERTY OWNER OR VINTAGE REALTY COMPANY OR ITS AGENTS AND EMPLOYEES. PRICES AS STATED HEREIN AND PRODUCT AVAILABILITY IS SUBJECT TO CHANGE AND/OR SALE OR LEASE WITHOUT PRIOR NOTICE, AND ALL SIZES AND DIMENSIONS ARE SUBJECT TO CORRECTION.

## **AVAILABLE OFFICE FOR SALE**

#### **6205 Wallace Avenue**

## Shreveport, LA









For More Information Contact: