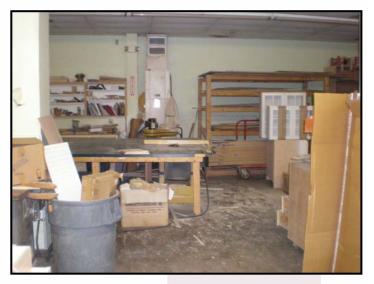

# **Highlights**

- 5,964 sq. ft. office/warehouse/show room
- Built in 1999
- Site is approximately
  .81 acres or 35,335
  sq. ft.
- Zoned I-1 or Light Industrial

For More Information Contact:

G. Archer Frierson • Vintage Realty Company • 318-222-2244 gfrierson@vintagerealty.com