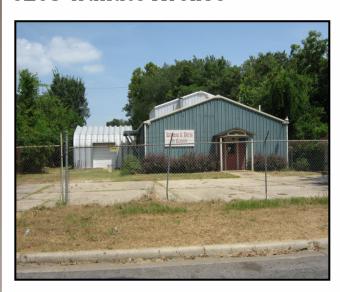

# **Highlights**

- 5,964 sq. ft. office/warehouse/show room
- Built in 1999
- Site is approximately
  .81 acres or 35,335
  sq. ft.
- Zoned I-1 or Light Industrial

For More Information Contact:

G. Archer Frierson • Vintage Realty Company • 318-222-2244 gfrierson@vintagerealty.com