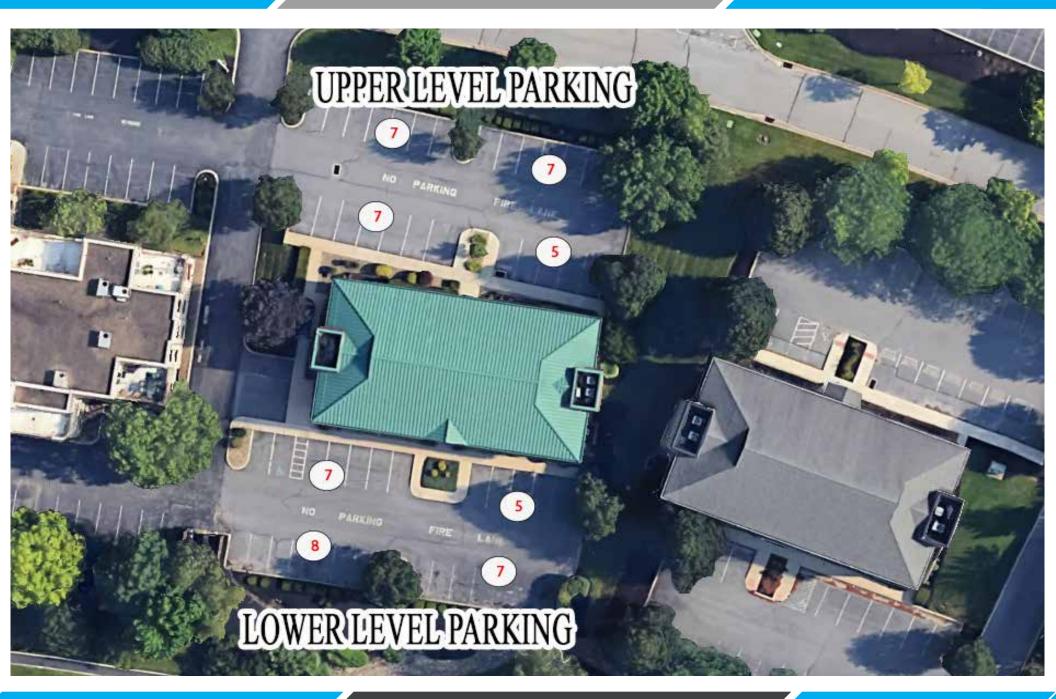

### PARKING MAP

| BUILDING NOTES   |               |  |  |
|------------------|---------------|--|--|
| TOTAL SPACE SIZE | 5,870 SF +/-  |  |  |
| PARKING SPACES:  | 26 +/- SPACES |  |  |