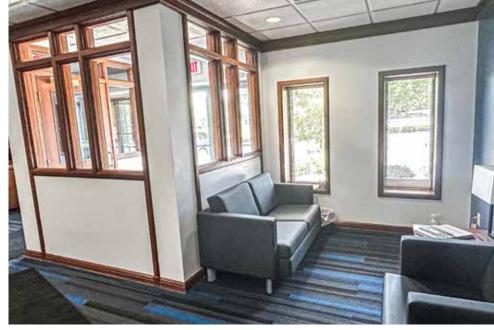

|  |
|-----------------------------|-------------------------------------------------------|-------------------|--------------------------------|--|
| PROPERTY ADDRESS            | 120 REGENT COURT, STE. 200<br>STATE COLLEGE, PA 16801 | TAX PARCEL NO.    | PART OF TM# 19-605-,045-,0000- |  |
| PROPERTY TYPE               | EXECUTIVE OFFICE SPACE                                | ZONING            | (RO) RESIDENTIAL OFFICE        |  |
|                             |                                                       | OVERALL LAND SIZE | 1.06 ACRES (46,175 SF +/-)     |  |

| BUILDING NOTES   |               |  |  |
|------------------|---------------|--|--|
| TOTAL SPACE SIZE | 5,870 SF +/-  |  |  |
| PARKING SPACES:  | 26 +/- SPACES |  |  |



### FIRST FLOOR LOBBY AREA









### INTERIOR PHOTOS









### INTERIOR PHOTOS









### SECOND FLOOR OFFICE AREA







### CATA BUS ROUTE



### PARKING MAP



#### AMENITIES MAP







SALES AGENT: MICHAEL R. BAKER 717 994 7232 michael@pkarealty.com



BROKER: BRAD KARCH 814 571 3440 brad@pkarealty.com





ADDITIONAL CONTACT: CHRISTIAN T. AUMILLER 717 348 8016 chris@pkarealty.com