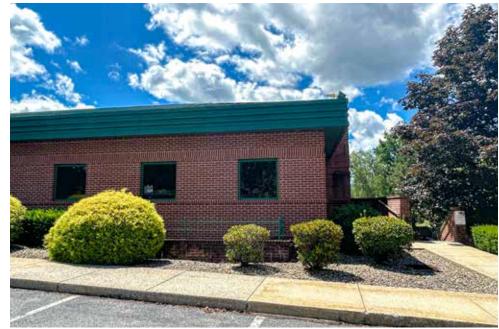

### PROPERTY DETAILS

| SUMMARY OF PROPERTY DETAILS |                                                       |                   |                                |  |
|-----------------------------|-------------------------------------------------------|-------------------|--------------------------------|--|
| PROPERTY ADDRESS            | 120 REGENT COURT, STE. 200<br>STATE COLLEGE, PA 16801 | TAX PARCEL NO.    | PART OF TM# 19-605-,045-,0000- |  |
| PROPERTY TYPE               | EXECUTIVE OFFICE SPACE                                | ZONING            | (RO) RESIDENTIAL OFFICE        |  |
|                             |                                                       | OVERALL LAND SIZE | 1.06 ACRES (46,175 SF +/-)     |  |