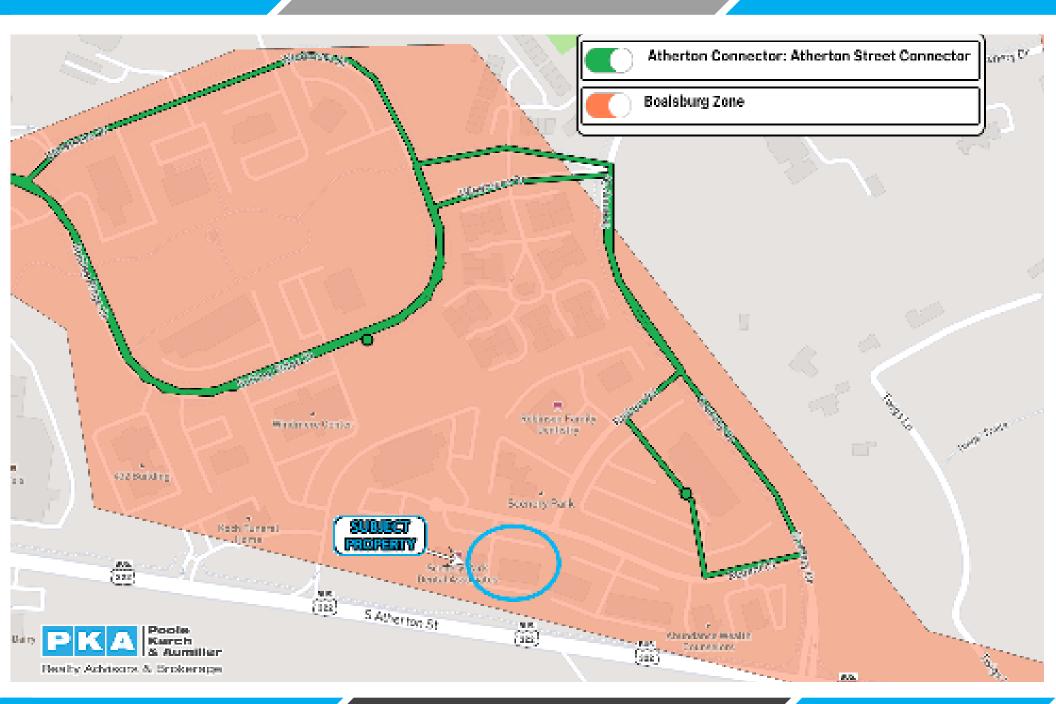

----|--------------------------------|--|
| PROPERTY ADDRESS            | 120 REGENT COURT, STE. 200<br>STATE COLLEGE, PA 16801 | TAX PARCEL NO.    | PART OF TM# 19-605-,045-,0000- |  |
| PROPERTY TYPE               | EXECUTIVE OFFICE SPACE                                | ZONING            | (RO) RESIDENTIAL OFFICE        |  |
|                             |                                                       | OVERALL LAND SIZE | 1.06 ACRES (46,175 SF +/-)     |  |

| BUILDING NOTES   |               |  |  |
|------------------|---------------|--|--|
| TOTAL SPACE SIZE | 5,870 SF +/-  |  |  |
| PARKING SPACES:  | 26 +/- SPACES |  |  |



### FIRST FLOOR LOBBY AREA









### INTERIOR PHOTOS









### INTERIOR PHOTOS









### SECOND FLOOR OFFICE AREA







### CATA BUS ROUTE



### PARKING MAP



#### AMENITIES MAP







SALES AGENT: MICHAEL R. BAKER 717 994 7232 michael@pkarealty.com



BROKER: BRAD KARCH 814 571 3440 brad@pkarealty.com





ADDITIONAL CONTACT: CHRISTIAN T. AUMILLER 717 348 8016 chris@pkarealty.com