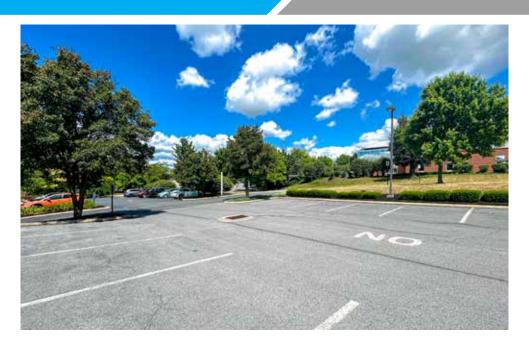

| BUILDING NOTES   |               |  |  |
|------------------|---------------|--|--|
| TOTAL SPACE SIZE | 5,870 SF +/-  |  |  |
| PARKING SPACES:  | 26 +/- SPACES |  |  |

### PARKING MAP