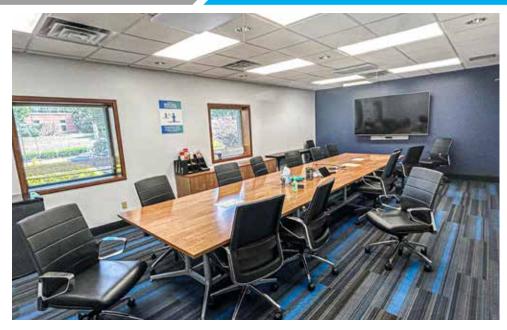

----------------------------------------------|-------------------|--------------------------------|--|
| PROPERTY ADDRESS            | 120 REGENT COURT, STE. 200<br>STATE COLLEGE, PA 16801 | TAX PARCEL NO.    | PART OF TM# 19-605-,045-,0000- |  |
| PROPERTY TYPE               | EXECUTIVE OFFICE SPACE                                | ZONING            | (RO) RESIDENTIAL OFFICE        |  |
|                             |                                                       | OVERALL LAND SIZE | 1.06 ACRES (46,175 SF +/-)     |  |

| BUILDING NOTES   |               |  |  |
|------------------|---------------|--|--|
| TOTAL SPACE SIZE | 5,870 SF +/-  |  |  |
| PARKING SPACES:  | 26 +/- SPACES |  |  |



### FIRST FLOOR LOBBY AREA









### INTERIOR PHOTOS









### INTERIOR PHOTOS









### SECOND FLOOR OFFICE AREA







### CATA BUS ROUTE



### PARKING MAP



#### AMENITIES MAP







SALES AGENT: MICHAEL R. BAKER 717 994 7232 michael@pkarealty.com



BROKER: BRAD KARCH 814 571 3440 brad@pkarealty.com





ADDITIONAL CONTACT: CHRISTIAN T. AUMILLER 717 348 8016 chris@pkarealty.com