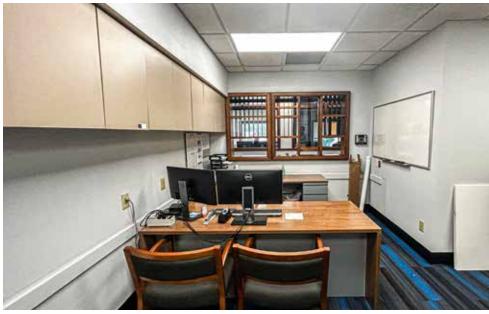

-------------------|-------------------------------------------------------|-------------------|--------------------------------|--|
| PROPERTY ADDRESS            | 120 REGENT COURT, STE. 200<br>STATE COLLEGE, PA 16801 | TAX PARCEL NO.    | PART OF TM# 19-605-,045-,0000- |  |
| PROPERTY TYPE               | EXECUTIVE OFFICE SPACE                                | ZONING            | (RO) RESIDENTIAL OFFICE        |  |
|                             |                                                       | OVERALL LAND SIZE | 1.06 ACRES (46,175 SF +/-)     |  |

| BUILDING NOTES   |               |  |  |
|------------------|---------------|--|--|
| TOTAL SPACE SIZE | 5,870 SF +/-  |  |  |
| PARKING SPACES:  | 26 +/- SPACES |  |  |



### FIRST FLOOR LOBBY AREA









### INTERIOR PHOTOS









### INTERIOR PHOTOS









### SECOND FLOOR OFFICE AREA







### CATA BUS ROUTE



### PARKING MAP



#### AMENITIES MAP







SALES AGENT: MICHAEL R. BAKER 717 994 7232 michael@pkarealty.com



BROKER: BRAD KARCH 814 571 3440 brad@pkarealty.com





ADDITIONAL CONTACT: CHRISTIAN T. AUMILLER 717 348 8016 chris@pkarealty.com