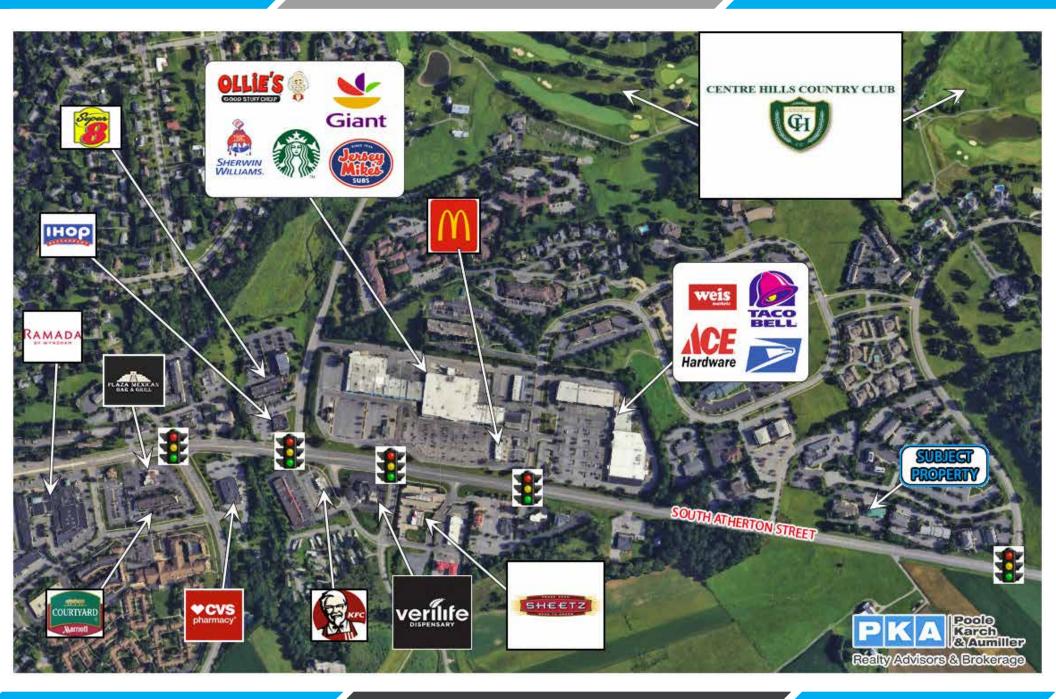

#### AMENITIES MAP

SALES AGENT: MICHAEL R. BAKER 717 994 7232 michael@pkarealty.com

BROKER: BRAD KARCH 814 571 3440 brad@pkarealty.com

ADDITIONAL CONTACT: CHRISTIAN T. AUMILLER 717 348 8016 chris@pkarealty.com

#### LOCATION OVERVIEW

The Property is located in the College Township, along Regent Court in Scenery Park, State College, Pennsylvania, within only a few miles of downtown State College and the growing North Atherton Street corridor. The location allows for service to the property users in the surrounding Huntingdon, Blair, and Mifflin County markets, as well as the nearby centers of State College, Bellefonte, Pleasant Gap, and Centre Hall in the Centre County market.