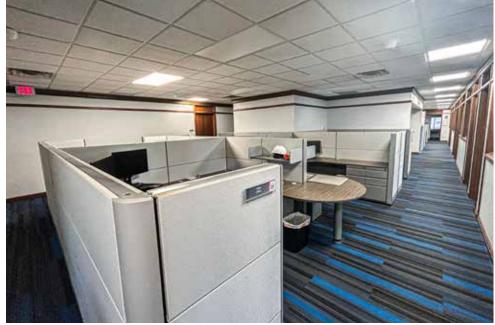

---------------|-------------------------------------------------------|-------------------|--------------------------------|--|
| PROPERTY ADDRESS            | 120 REGENT COURT, STE. 200<br>STATE COLLEGE, PA 16801 | TAX PARCEL NO.    | PART OF TM# 19-605-,045-,0000- |  |
| PROPERTY TYPE               | EXECUTIVE OFFICE SPACE                                | ZONING            | (RO) RESIDENTIAL OFFICE        |  |
|                             |                                                       | OVERALL LAND SIZE | 1.06 ACRES (46,175 SF +/-)     |  |

| BUILDING NOTES   |               |  |  |
|------------------|---------------|--|--|
| TOTAL SPACE SIZE | 5,870 SF +/-  |  |  |
| PARKING SPACES:  | 26 +/- SPACES |  |  |



### FIRST FLOOR LOBBY AREA









### INTERIOR PHOTOS









### INTERIOR PHOTOS









### SECOND FLOOR OFFICE AREA







### CATA BUS ROUTE



### PARKING MAP



#### AMENITIES MAP







SALES AGENT: MICHAEL R. BAKER 717 994 7232 michael@pkarealty.com



BROKER: BRAD KARCH 814 571 3440 brad@pkarealty.com





ADDITIONAL CONTACT: CHRISTIAN T. AUMILLER 717 348 8016 chris@pkarealty.com