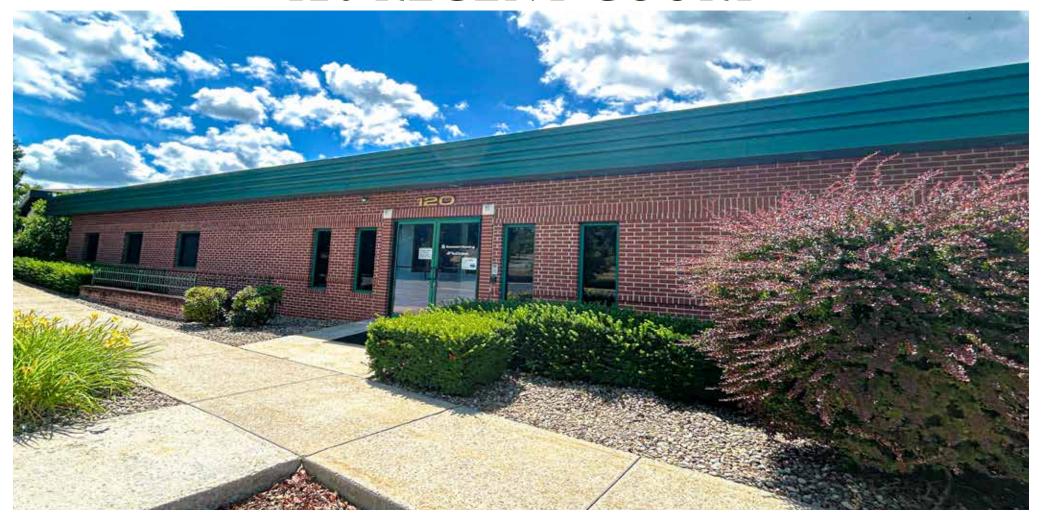

# 5,870 SF +/- OFFICE SPACE 120 REGENT COURT

#### LOCATION OVERVIEW

The Property is located in the College Township, along Regent Court in Scenery Park, State College, Pennsylvania, within only a few miles of downtown State College and the growing North Atherton Street corridor. The location allows for service to the property users in the surrounding Huntingdon, Blair, and Mifflin County markets, as well as the nearby centers of State College, Bellefonte, Pleasant Gap, and Centre Hall in the Centre County market.