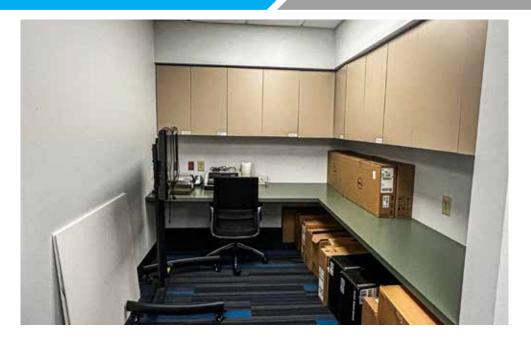

---------------------|-------------------------------------------------------|-------------------|--------------------------------|--|
| PROPERTY ADDRESS            | 120 REGENT COURT, STE. 200<br>STATE COLLEGE, PA 16801 | TAX PARCEL NO.    | PART OF TM# 19-605-,045-,0000- |  |
| PROPERTY TYPE               | EXECUTIVE OFFICE SPACE                                | ZONING            | (RO) RESIDENTIAL OFFICE        |  |
|                             |                                                       | OVERALL LAND SIZE | 1.06 ACRES (46,175 SF +/-)     |  |

| BUILDING NOTES   |               |  |  |
|------------------|---------------|--|--|
| TOTAL SPACE SIZE | 5,870 SF +/-  |  |  |
| PARKING SPACES:  | 26 +/- SPACES |  |  |



### FIRST FLOOR LOBBY AREA









### INTERIOR PHOTOS









### INTERIOR PHOTOS









### SECOND FLOOR OFFICE AREA







### CATA BUS ROUTE



### PARKING MAP



#### AMENITIES MAP







SALES AGENT: MICHAEL R. BAKER 717 994 7232 michael@pkarealty.com



BROKER: BRAD KARCH 814 571 3440 brad@pkarealty.com





ADDITIONAL CONTACT: CHRISTIAN T. AUMILLER 717 348 8016 chris@pkarealty.com