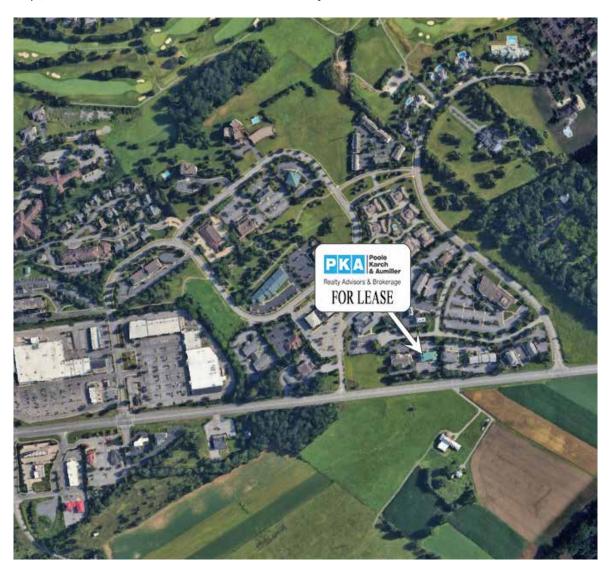

#### LOCATION OVERVIEW

The Property is located in the College Township, along Regent Court in Scenery Park, State College, Pennsylvania, within only a few miles of downtown State College and the growing North Atherton Street corridor. The location allows for service to the property users in the surrounding Huntingdon, Blair, and Mifflin County markets, as well as the nearby centers of State College, Bellefonte, Pleasant Gap, and Centre Hall in the Centre County market.