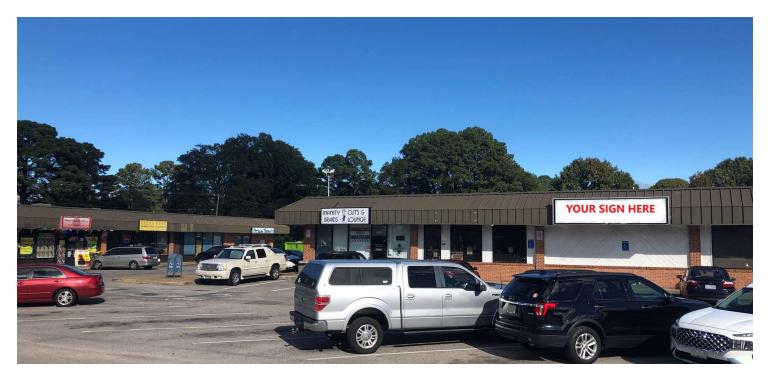

# PROPERTY SUMMARY

#### **PROPERTY DESCRIPTION**

Convenient retail space immediately off the signalized intersection of Chesapeake Boulevard and E. Little Creek Road near CVS and WaWa.

#### **PROPERTY HIGHLIGHTS**

- Over 34,000 VPD at the intersection of Chesapeake Blvd. and E. Little Creek Road
- Pylon signage available
- Serves the Little Creek Amphibious Base community with 19,000 daytime population
- Above average WaWa and CVS locations nearby according to placer.ai CVS: 80% nationally; ranked 4th out of 21 locations locally. WaWa: 70% nationally; ranked 8th out of 22 locations locally