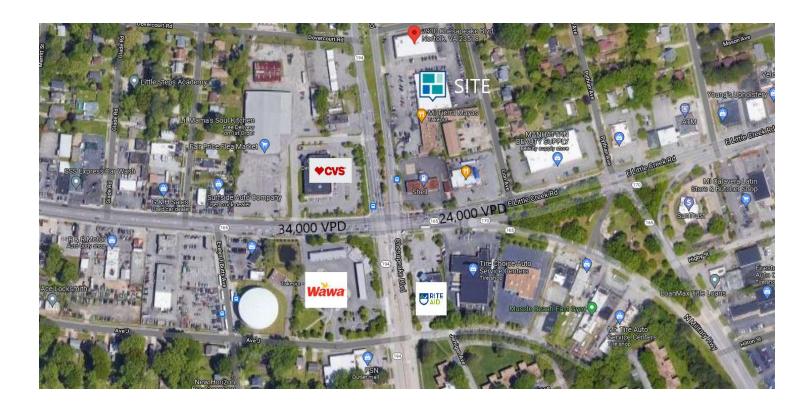

## LOCATION MAP

#### **PROPERTY DESCRIPTION**

Convenient retail space immediately off the signalized intersection of Chesapeake Boulevard and E. Little Creek Road near CVS and WaWa.

#### **PROPERTY HIGHLIGHTS**

- Over 34,000 VPD at the intersection of Chesapeake Blvd. and E. Little Creek Road
- Pylon signage available
- Serves the Little Creek Amphibious Base community with 19,000 daytime population
- Above average WaWa and CVS locations nearby according to placer.ai CVS: 80% nationally; ranked 4th out of 21 locations locally. WaWa: 70% nationally; ranked 8th out of 22 locations locally