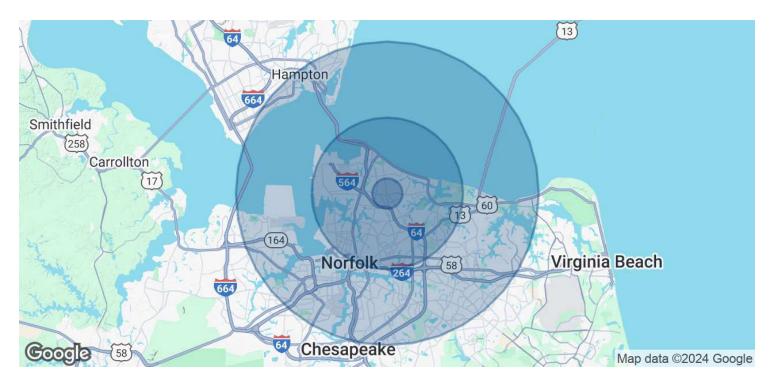

## LOCATION MAP

# **DEMOGRAPHICS MAP & REPORT**

| POPULATION           | 1 MILE    | 5 MILES   | 10 MILES  |
|----------------------|-----------|-----------|-----------|
| Total Population     | 14,388    | 101,434   | 214,216   |
| Average Age          | 36.6      | 35.5      | 34.0      |
| Average Age (Male)   | 31.8      | 33.9      | 32.7      |
| Average Age (Female) | 43.5      | 38.3      | 36.0      |
| HOUSEHOLDS & INCOME  | 1 MILE    | 5 MILES   | 10 MILES  |
| Total Households     | 5,652     | 43,704    | 86,763    |
| # of Persons per HH  | 2.5       | 2.3       | 2.5       |
| Average HH Income    | \$64,088  | \$63,302  | \$67,484  |
| Average House Value  | \$291,916 | \$244,260 | \$241,727 |