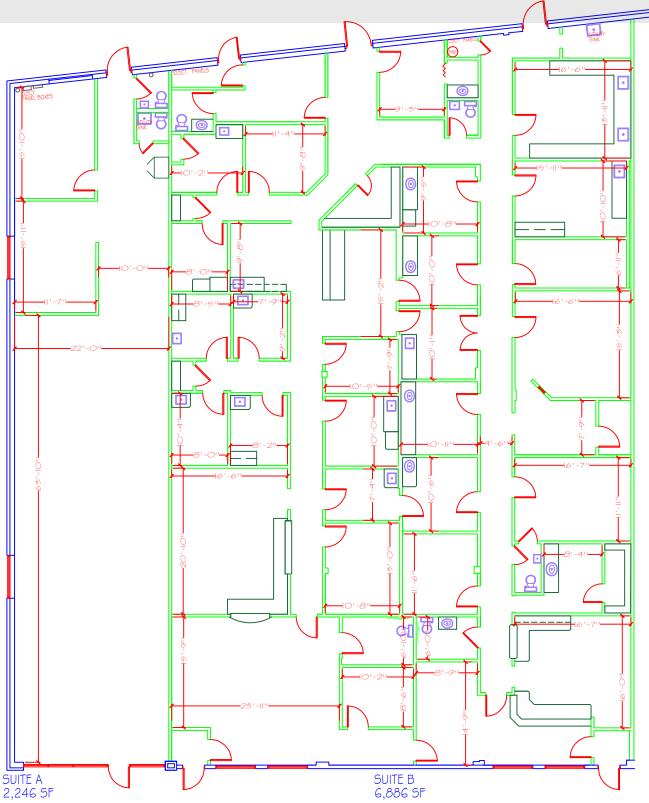

# LEASE SPACES

### **LEASE INFORMATION**

| Lease Type:  | Gross            | Lease Term: | Negotiable              |
|--------------|------------------|-------------|-------------------------|
| Total Space: | 2,702 - 6,886 SF | Lease Rate: | \$13.50 - \$16.00 SF/yr |

### **AVAILABLE SPACES**

| SUITE | TENANT    | SIZE (SF) | LEASE TYPE | LEASE RATE    | DESCRIPTION |
|-------|-----------|-----------|------------|---------------|-------------|
| 5     | Available | 2,702 SF  | Gross      | \$16.00 SF/yr | -           |
| 8-10  | Available | 6,886 SF  | Gross      | \$13.50 SF/yr | -           |