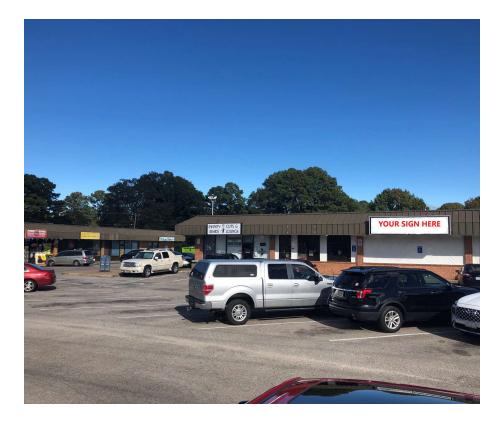

# PROPERTY SUMMARY

#### **PROPERTY DESCRIPTION**

Convenient retail space immediately off the signalized intersection of Chesapeake Boulevard and E. Little Creek Road near CVS and WaWa.

#### **PROPERTY HIGHLIGHTS**

- Over 34,000 VPD at the intersection of Chesapeake Blvd. and E. Little Creek Road
- Pylon signage available
- Serves the Little Creek Amphibious Base community with 19,000 daytime population
- Above average WaWa and CVS locations nearby according to placer.ai CVS: 80% nationally; ranked 4th out of 21 locations locally. WaWa: 70% nationally; ranked 8th out of 22 locations locally