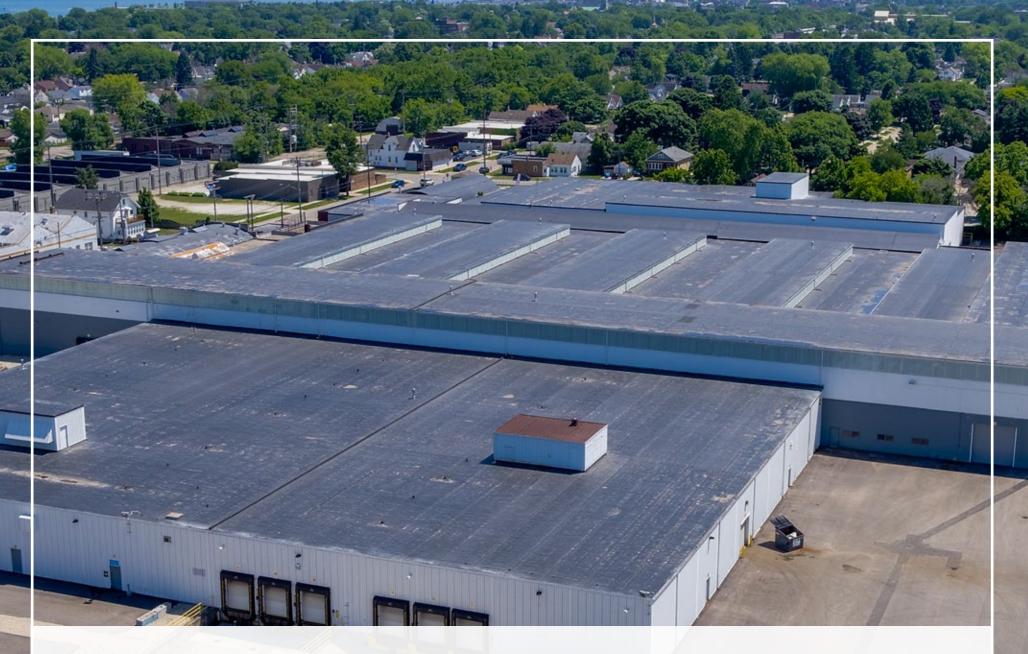

## **PROPERTY DETAILS** 3122 14TH AVENUE | KENOSHA, WI

| AVAILABLE SPACE    | 204,476 SF                       |
|--------------------|----------------------------------|
| MINIMUM DIVISIBLE  | 25,000 SF                        |
| DOCK DOORS         | 4                                |
| DRIVE-IN DOORS     | 5                                |
| CLEAR HEIGHT       | Up to 25' 7"                     |
| COLUMN WIDTH/DEPTH | Varies                           |
| ROOF               | EPDM                             |
| WALLS              | Metal and Masonry                |
| FLOORS             | 6" Reinforced Concrete           |
| YEAR BUILT         | 1949 - 1970   Renovated 2017     |
| FIRE SUPPRESSION   | 100% Wet                         |
| LIGHTING           | LED                              |
| POWER              | 3-Phase 480V                     |
| LAND AREA          | 13.3 Acres                       |
| ZONING             | M2: Heavy Manufacturing District |
| PARCEL ID          | 11-223-30-202-003                |
| OPEX ESTIMATE      | \$0.68/SF                        |