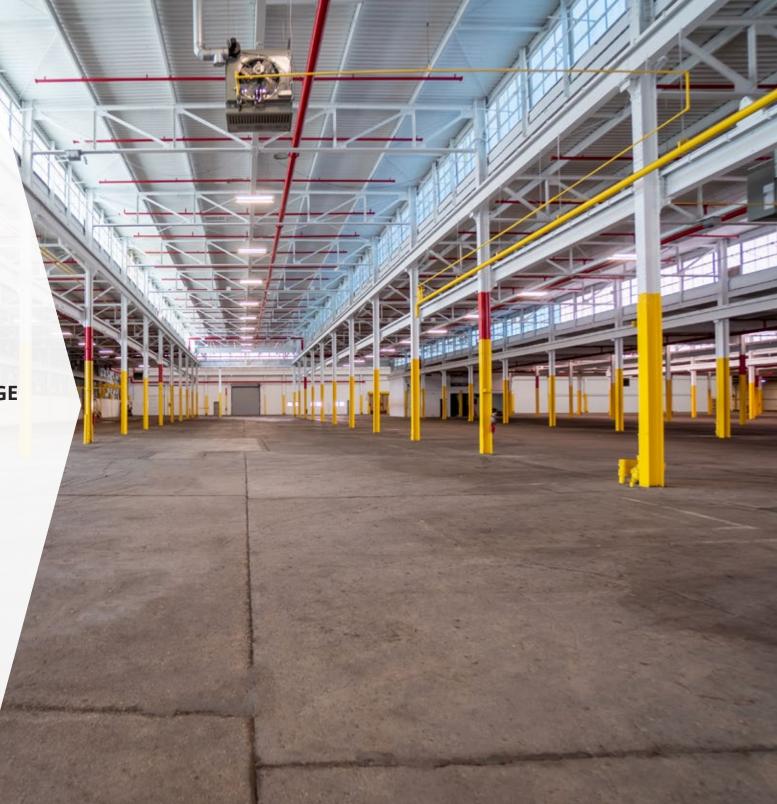

## **PROPERTY DETAILS** 3122 14TH AVENUE | KENOSHA, WI

| AVAILABLE SPACE    | 204,476 SF                       |
|--------------------|----------------------------------|
| MINIMUM DIVISIBLE  | 25,000 SF                        |
| DOCK DOORS         | 4                                |
| DRIVE-IN DOORS     | 5                                |
| CLEAR HEIGHT       | Up to 25' 7"                     |
| COLUMN WIDTH/DEPTH | Varies                           |
| ROOF               | EPDM                             |
| WALLS              | Metal and Masonry                |
| FLOORS             | 6" Reinforced Concrete           |
| YEAR BUILT         | 1949 - 1970   Renovated 2017     |
| FIRE SUPPRESSION   | 100% Wet                         |
| LIGHTING           | LED                              |
| POWER              | 3-Phase 480V                     |
| LAND AREA          | 13.3 Acres                       |
| ZONING             | M2: Heavy Manufacturing District |
| PARCEL ID          | 11-223-30-202-003                |
| OPEX ESTIMATE      | \$0.68/SF                        |