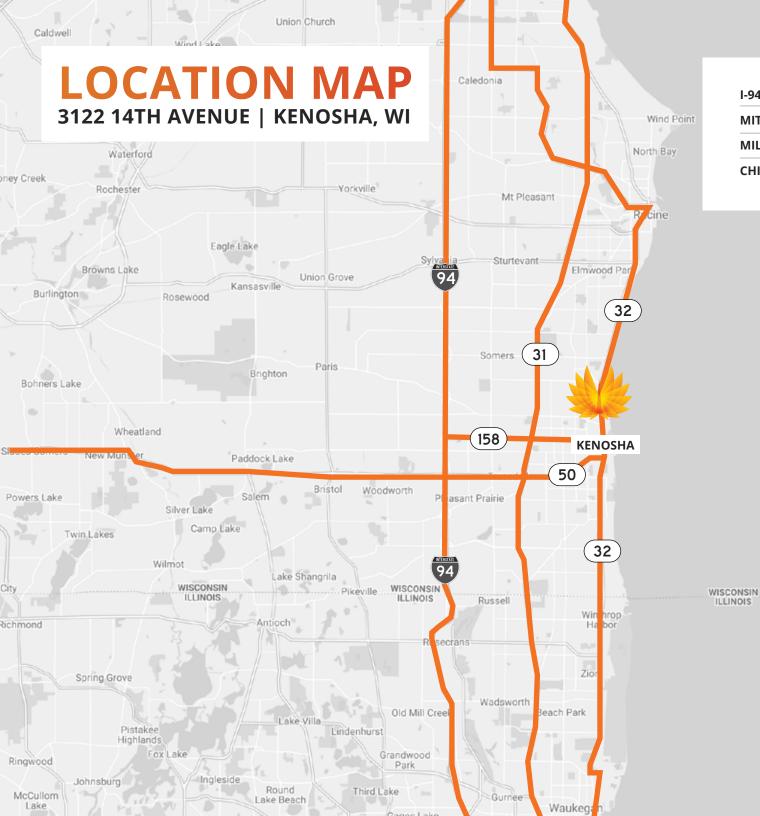

CLEAR

DRIVE-IN LOADING

| I-94                   | 7  | MILES |
|------------------------|----|-------|
| MITCHELL INT'L AIRPORT | 32 | MILES |
| MILWAUKEE              | 38 | MILES |
| CHICAGO                | 66 | MILES |