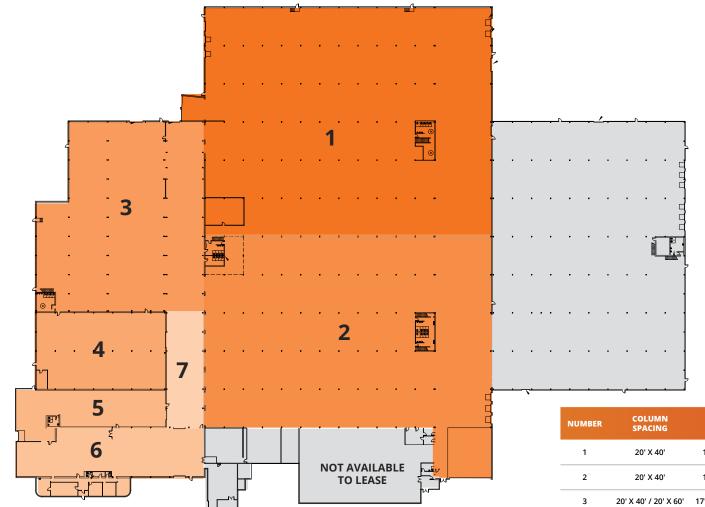

## FLOOR PLAN 3122 14TH AVENUE | KENOSHA, WI

| NUMBER | SPACING               | HEIGHT           | DOORS | DOCKS | SQUARE FEET |
|--------|-----------------------|------------------|-------|-------|-------------|
| 1      | 20' X 40'             | 16' - 20' 6"     | 1     | 2     | 73,381 SF   |
| 2      | 20' X 40'             | 16' - 20' 6"     | 0     | 2     | 63,679 SF   |
| 3      | 20' X 40' / 20' X 60' | 17' 10" - 25' 7" | 2     | 0     | 32,746 SF   |
| 4      | 20' X 40'             | 22' 6"           | 0     | 0     | 11,108 SF   |
| 5      | N/A                   | 12' 10"          | 1     | 0     | 6,899 SF    |
| 6      | N/A                   | 16' 2"           | 0     | 0     | 9,651 SF    |
| 7      | 38' X 40'             | 17' 10"          | 1     | 0     | 7,012 SF    |
| TOTAL  |                       |                  | 5     | 4     | 204,476 SF  |