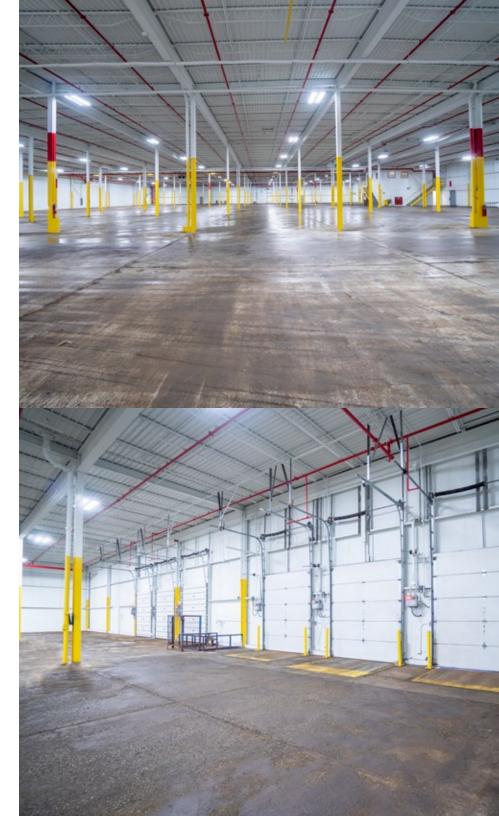

## **PROPERTY DETAILS** 3122 14TH AVENUE | KENOSHA, WI

| AVAILABLE SPACE    | 204,476 SF                       |
|--------------------|----------------------------------|
| MINIMUM DIVISIBLE  | 25,000 SF                        |
| DOCK DOORS         | 4                                |
| DRIVE-IN DOORS     | 5                                |
| CLEAR HEIGHT       | Up to 25' 7"                     |
| COLUMN WIDTH/DEPTH | Varies                           |
| ROOF               | EPDM                             |
| WALLS              | Metal and Masonry                |
| FLOORS             | 6" Reinforced Concrete           |
| YEAR BUILT         | 1949 - 1970   Renovated 2017     |
| FIRE SUPPRESSION   | 100% Wet                         |
| LIGHTING           | LED                              |
| POWER              | 3-Phase 480V                     |
| LAND AREA          | 13.3 Acres                       |
| ZONING             | M2: Heavy Manufacturing District |
| PARCEL ID          | 11-223-30-202-003                |
| OPEX ESTIMATE      | \$0.68/SF                        |