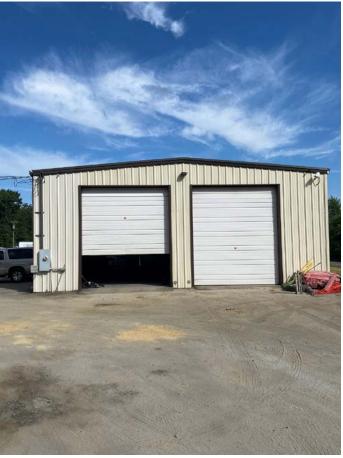

## **PROPERTY HIGHLIGHTS**

- 8,000± SF warehouse space for lease with outdoor storage
- 16' 18' clear ceiling with six (6) 10' x 14' roll-up doors
- 7 shop offices with bathrooms and mezzanine storage
- 3 Phase 120/208V, 800 Amp service
- Small laydown yard adjacent outdoor storage allowed (I-3 zoning)
- Lease Rate: \$12.50/SF, NNN