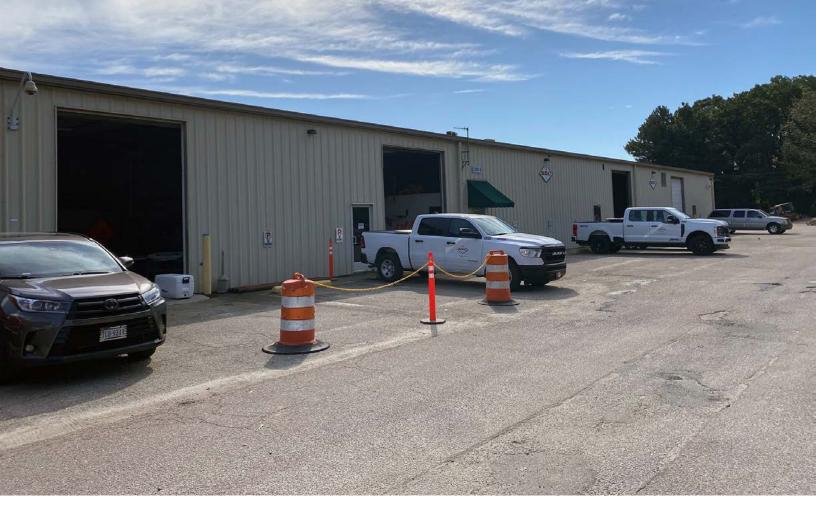

## **PROPERTY HIGHLIGHTS**

- 8,000± SF warehouse space for lease with outdoor storage
- 16' 18' clear ceiling with six (6) 10' x 14' roll-up doors
- 7 shop offices with bathrooms and mezzanine storage
- 3 Phase 120/208V, 800 Amp service
- Small laydown yard adjacent outdoor storage allowed (I-3 zoning)
- Lease Rate: \$12.50/SF, NNN