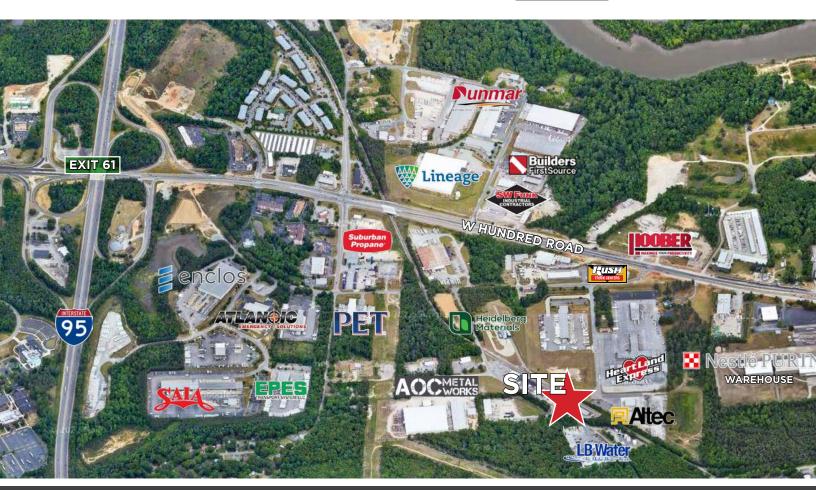

#### MARKET OVERVIEW

#### MARKET ACCESS DEPENDS ON LOCATION

Chesterfield is a one-day drive of 45% of the U.S. population. Our region features a world-class transportation system with four interstates, an international airport and river access to one of the nation's most advanced seaports.