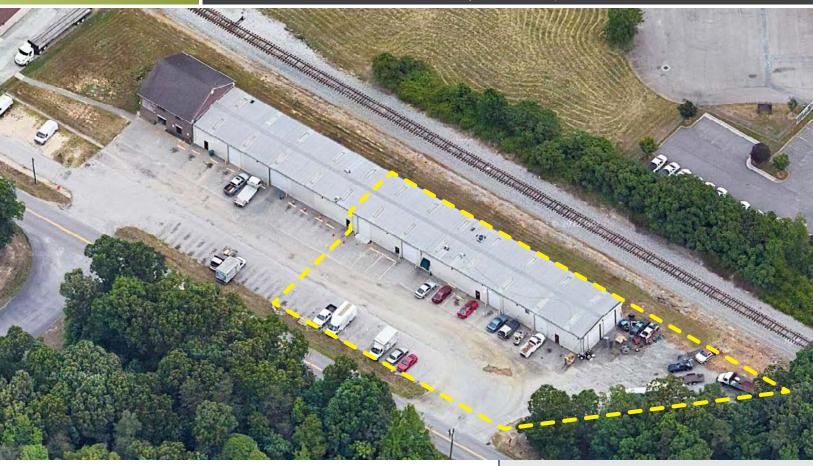

## **PROPERTY HIGHLIGHTS**

- 8,000± SF warehouse space for lease with outdoor storage
- 16' 18' clear ceiling with six (6) 10' x 14' roll-up doors
- 7 shop offices with bathrooms and mezzanine storage
- 3 Phase 120/208V, 800 Amp service
- Small laydown yard adjacent outdoor storage allowed (I-3 zoning)
- Lease Rate: \$12.50/SF, NNN