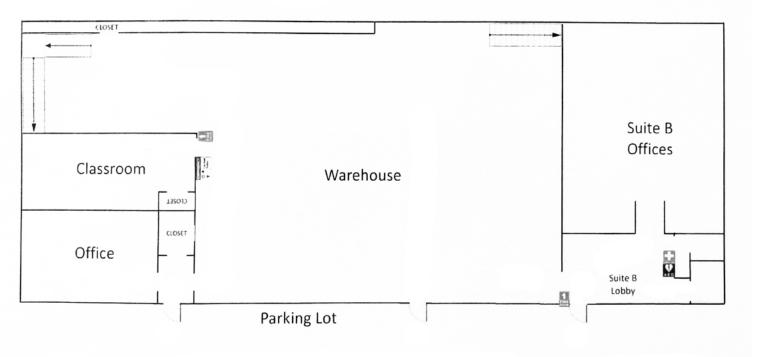

aydown yard adjacent outdoor storage allowed (I-3 zoning)
- Lease Rate: \$12.50/SF, NNN

| DEMOGRAPHICS      | 1 MILE   | 3 MILE    | 5 MILE   |
|-------------------|----------|-----------|----------|
| POPULATION        | 2,162    | 30,304    | 72,575   |
| AVERAGE HH INCOME | \$68,610 | \$100,213 | \$96,742 |
| DAYTIME EMPLOYEES | 3,511    | 16,185    | 30,496   |

#### FOR MORE INFORMATION:

#### MICHAEL MAYHEW

First Vice President 804-250-1345

mmayhew@commonwealthcommercial.com

#### **CHIP LOUTHAN, SIOR**

Senior Vice President 804-324-7206

clouthan@commonwealthcommercial.com

Commonwealth Commercial Partners, LLC represents the Landlord of this property. Information contained herein is deemed reliable but is not guaranteed.









# **FLOOR PLANS**

#### Left Side of Warehouse



#### **Right Side of Warehouse**



#### MARKET OVERVIEW

### **CHESTERFIELD SNAPSHOT**



**POPULATION** 

Ever expanding number of large, medium, and small businesses.

Some of the biggest brands...



































#### MARKET ACCESS DEPENDS ON LOCATION

Chesterfield is a one-day drive of 45% of the U.S. population. Our region features a world-class transportation system with four interstates, an international airport and river access to one of the nation's most advanced seaports.

There are more than 40 courier service companies scheduled and rush, local, intrastate, and interstate.

United Parcel Service's 350,000-square foot regional hub facility operates 24 hours a day and has later pick-up times in Chesterfield than in other parts of the state.

Companies in Che