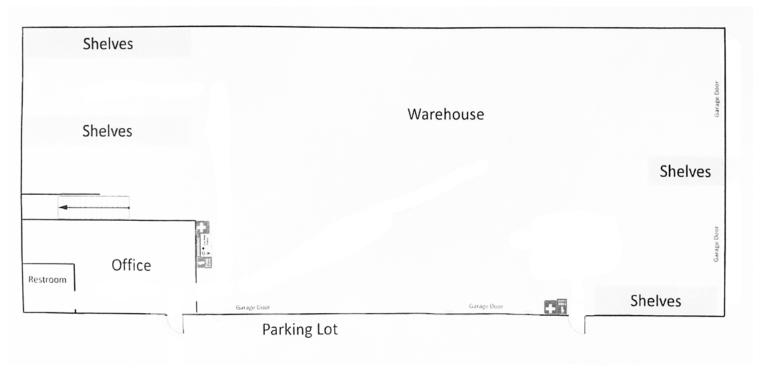

allowed (I-3 zoning)
- Lease Rate: \$12.50/SF, NNN

| DEMOGRAPHICS      | 1 MILE   | 3 MILE    | 5 MILE   |
|-------------------|----------|-----------|----------|
| POPULATION        | 2,162    | 30,304    | 72,575   |
| AVERAGE HH INCOME | \$68,610 | \$100,213 | \$96,742 |
| DAYTIME EMPLOYEES | 3,511    | 16,185    | 30,496   |

#### FOR MORE INFORMATION:

#### MICHAEL MAYHEW

First Vice President 804-250-1345

mmayhew@commonwealthcommercial.com

#### **CHIP LOUTHAN, SIOR**

Senior Vice President 804-324-7206

clouthan@commonwealthcommercial.com

Commonwealth Commercial Partners, LLC represents the Landlord of this property. Information contained herein is deemed reliable but is not guaranteed.









# **FLOOR PLANS**

#### Left Side of Warehouse



#### **Right Side of Warehouse**



#### MARKET OVERVIEW

### **CHESTERFIELD SNAPSHOT**



**POPULATION** 

Ever expanding number of large, medium, and small businesses.

Some of the biggest brands...



































#### MARKET ACCESS DEPENDS ON LOCATION

Chesterfield is a one-day drive of 45% of the U.S. population. Our region features a world-class transportation system with four interstates, an international airport and river access to one of the nation's most advanced seaports.

There are more than 40 courier service companies scheduled and rush, local, intrastate, and interstate.

United Parcel Service's 350,000-square foot regional hub facility operates 24 hours a day and has later pick-up times in Chesterfield than in other parts of the state.

Companies in Chesterfield can easily ship cargo over