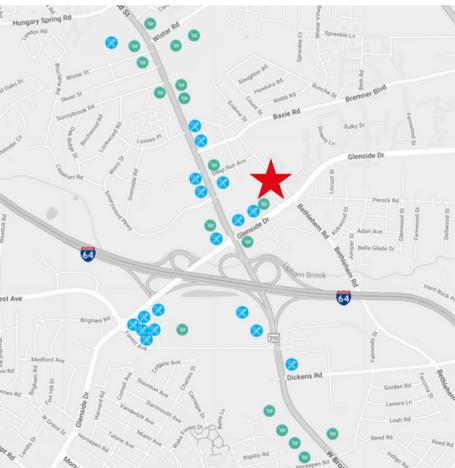

## AMENITIES

| Chipotle       | Starbucks          | Mezeh                 | Poke Sushi     |
|----------------|--------------------|-----------------------|----------------|
| Walmart        | Home Depot         | OfficeMax             | Burlington     |
| Aldi           | Jersey Mike's      | Marco's Pizza         | Small Batch    |
| Plaza Azteca   | Ashley Furniture   | Navy Federal          | Crunch Fitness |
| Roots Kitchen  | TGI Fridays        | Mission BBQ           | Burger King    |
| Sheetz         | McDonald's         | GO Wash               | Aaron's        |
| Auto Zone      | Waffle House       | Olive Garden          | Taco Bell      |
| Agee's Bicycle | Cycle Gear         | RNR Tire Express      | Verizon        |
| Subway         | Buffalo Wild Wings | Marshall's            | Saladworks     |
| Food Lion      | Westin             | Jannat Indian Cuisine | Embassy Suites |