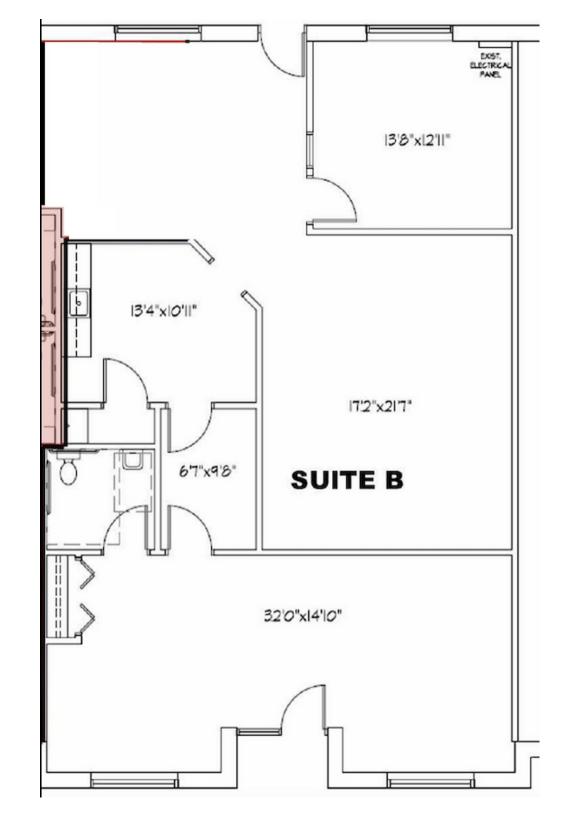

## **Building Features**

- 1,554 SF suite
  - Large reception
  - Kitchenette
  - Conference room
- Walk up, direct suite entry off of Glenside Drive
- Building signage available
- Abundance of nearby amenities
- Excellent access to I-64
- Surrounded by numerous
  medical buildings and practices
  in the Glenside and Broad area