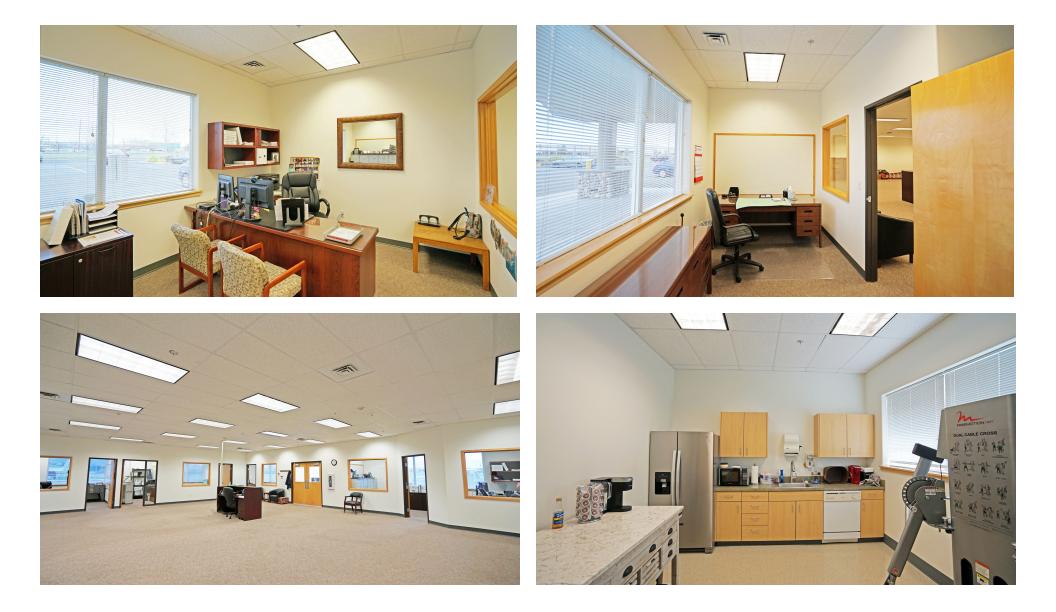

Situated at the entrance to Ahtanum Ridge Business Park, a rapidly expanding and vibrant professional development that is Union Gap's primary professional park, the building is shared with DaVita and the space is configured as mostly open bullpen area with 5 private offices, a conference room, kitchen/breakroom, storage areas and multiple restrooms.

### **PROPERTY HIGHLIGHTS**

- Prominent location at the entrance to Ahtanum Ridge Business Park with presence and visibility from Ahtanum Rd.
- Ahtanum Ridge Business Park is Union Gap's preeminent professional office park and is rapidly expanding.
- Configured with mostly open bullpen, 5 private offices, a conference room, kitchen/breakroom, storage areas and multiple restrooms.
- Situated on an oversized lot with plentiful parking that exceeds municipal requirements.
- Quick freeway access and located at the entrance to the Union Gap Beltway Connector.

## **Interior Photos**