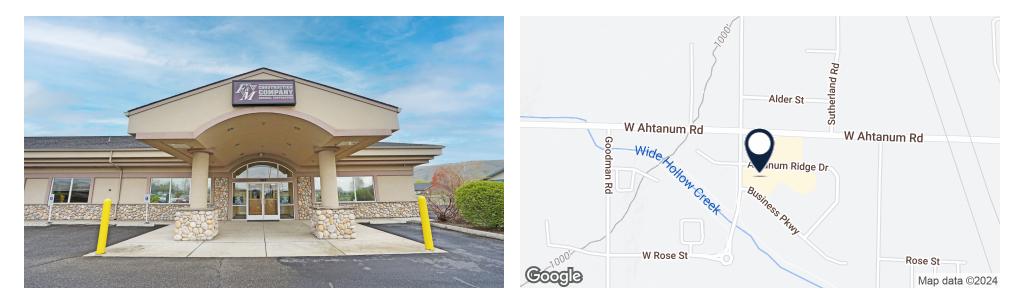

#### **PROPERTY OVERVIEW**

THIS OFFERING is for the opportunity to lease affordable office space in Union Gap with prominent exposure from Ahtanum Rd, strong freeway access and located near the heart of the retail core area.

Situated at the entrance to Ahtanum Ridge Business Park, a rapidly expanding and vibrant professional development that is Union Gap's primary professional park, the building is shared with DaVita and the space is configured as mostly open bullpen area with 5 private offices, a conference room, kitchen/breakroom, storage areas and multiple restrooms.