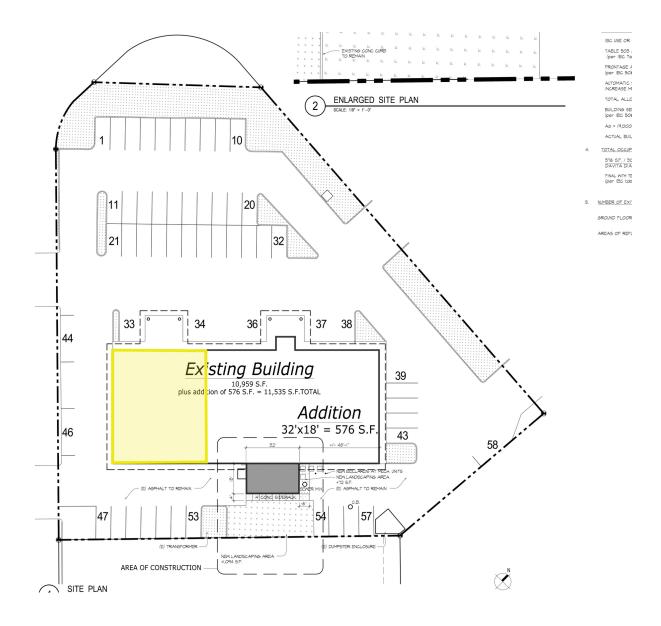

## Site Plan

### **PROPERTY HIGHLIGHTS**

- Prominent location at the entrance to Ahtanum Ridge Business Park with presence and visibility from Ahtanum Rd.
- Ahtanum Ridge Business Park is Union Gap's preeminent professional office park and is rapidly expanding.
- Configured with mostly open bullpen, 5 private offices, a conference room, kitchen/breakroom, storage areas and multiple restrooms.
- Situated on an oversized lot with plentiful parking that exceeds municipal requirements.
- Quick freeway access and located at the entrance to the Union Gap Beltway Connector.