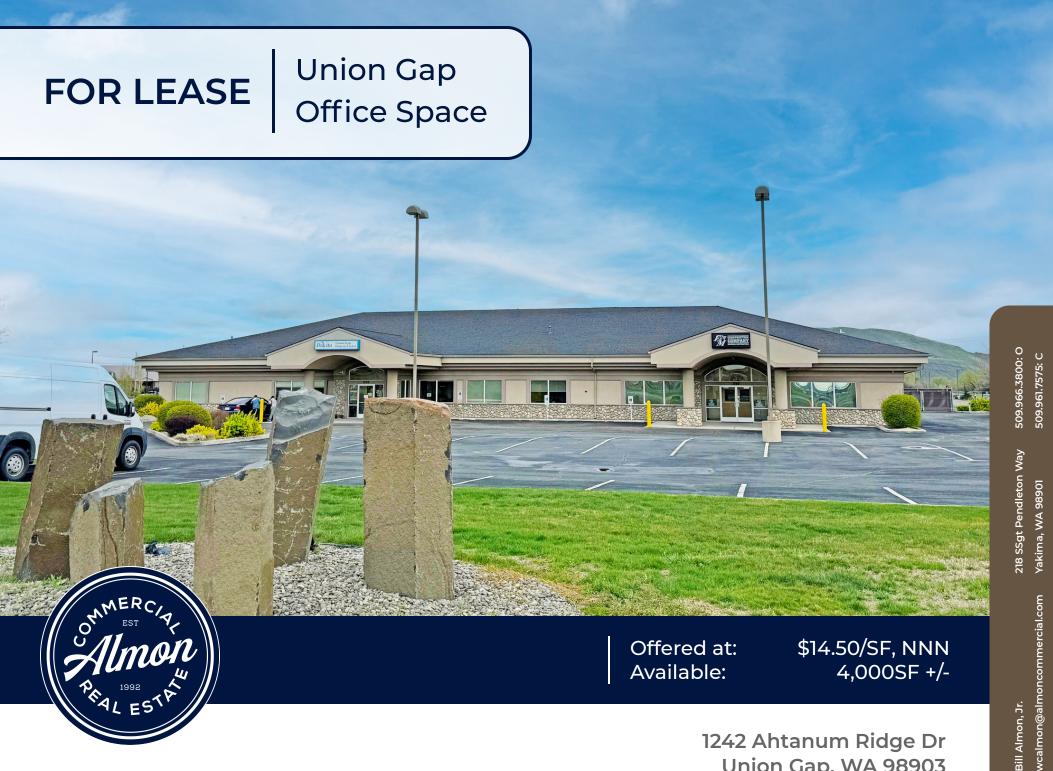

Union Gap, WA 98903

#### **OFFERING SUMMARY**

| Lease Rate:        | \$14.50/SF, NNN    |  |
|--------------------|--------------------|--|
| Available SF:      | 4,000SF            |  |
| Monthly Base Rent: | \$4,833/month, NNN |  |
| CAM's/NNN's:       | \$400/SF +/-       |  |
| Zoning:            | W/W                |  |
| Parcel Number:     | 191206-31424       |  |

#### **PROPERTY OVERVIEW**

THIS OFFERING is for the opportunity to lease affordable office space in Union Gap with prominent exposure from Ahtanum Rd, strong freeway access and located near the heart of the retail core area.