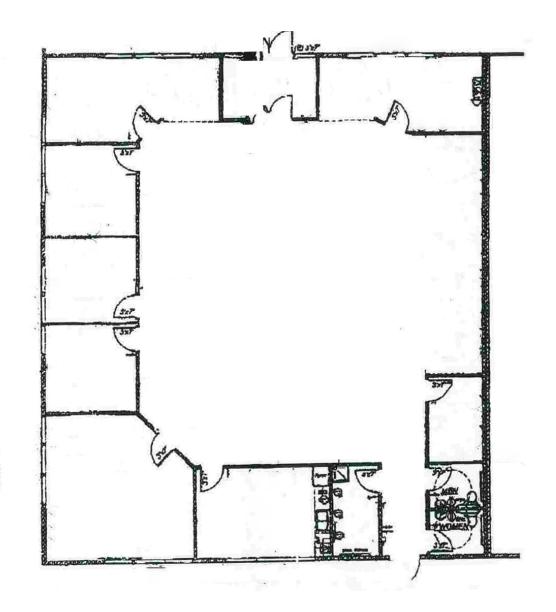

## **Floor Plan**

Situated at the entrance to Ahtanum Ridge Business Park, a rapidly expanding and vibrant professional development that is Union Gap's primary professional park, the building is shared with DaVita and the space is configured as mostly open bullpen area with 5 private offices, a conference room, kitchen/breakroom, storage areas and multiple restrooms.