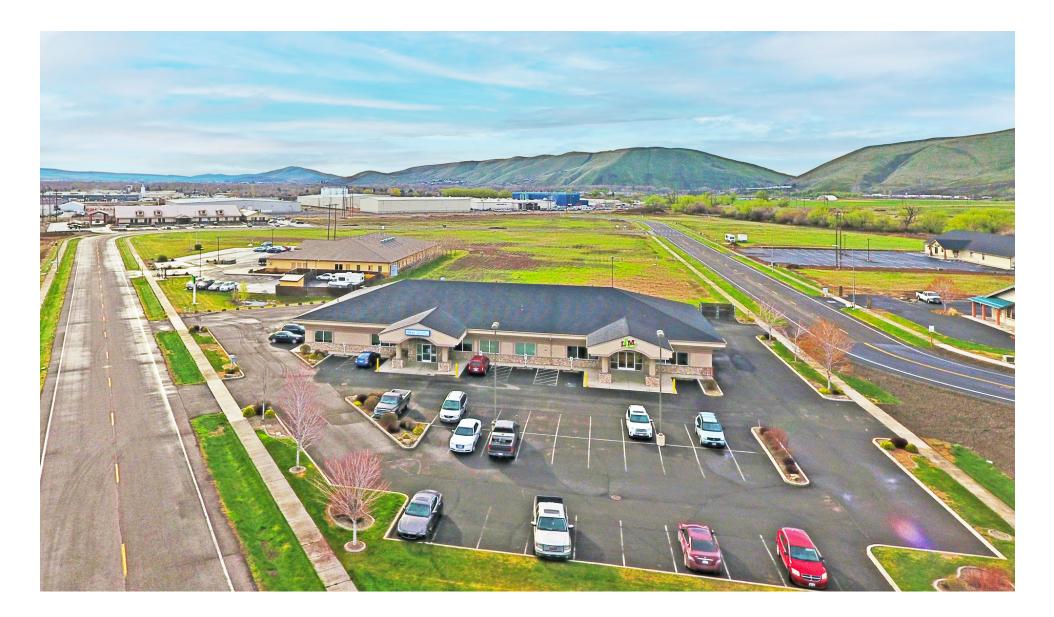

#### **PROPERTY OVERVIEW**

THIS OFFERING is for the opportunity to lease affordable office space in Union Gap with prominent exposure from Ahtanum Rd, strong freeway access and located near the heart of the retail core area.

Situated at the entrance to Ahtanum Ridge Business Park, a rapidly expanding and vibrant professional development that is Union Gap's primary professional park, the building is shared with DaVita and the space is configured as mostly open bullpen area with 5 private offices, a conference room, kitchen/breakroom, storage areas and multiple restrooms.

# **Additional Photo**