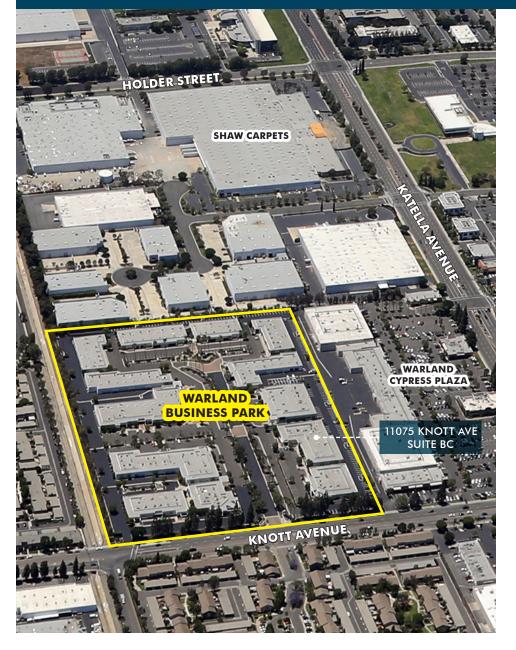

#### **PROJECT FEATURES**

- 55% Office (Private Offices Plus Large Open Bull Pen)
- Reception Area, Conference Room, Break Room, Tech Room with Server Room
- High Image Corporate Park
- 4:1,000 Car Parking
- Extensive Glass and Natural Light
- Three (3) Grade Level Doors
- Award-Winning Architecture
- Direct Access to Restaurants/Shopping
- People-Oriented Environment
- Expansion Flexibility
- Minutes to San Diego (405), Garden Grove (22), and San Gabriel Freeways
- See Reverse for Aerial & Space Plan