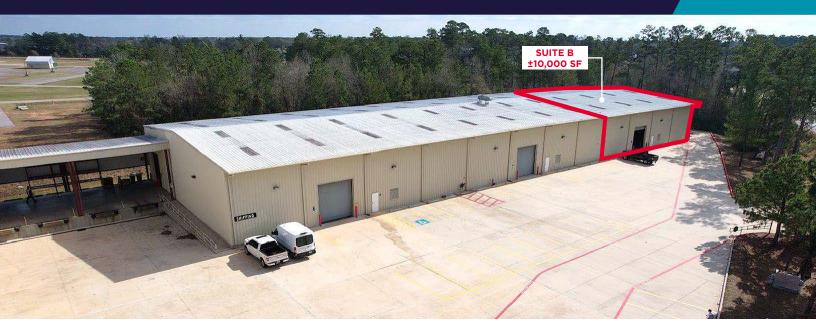

## **FEATURES**

- 10,000 SF Total
- ±800 SF Office
- (1) Grade-level Door
- ESFR Sprinklers
- Power: 3-Phase / 480V / 400 Amps
- T5 Lighting
- 24' Eave Height
- Racking Available

## For Lease / Industrial Building in Conroe