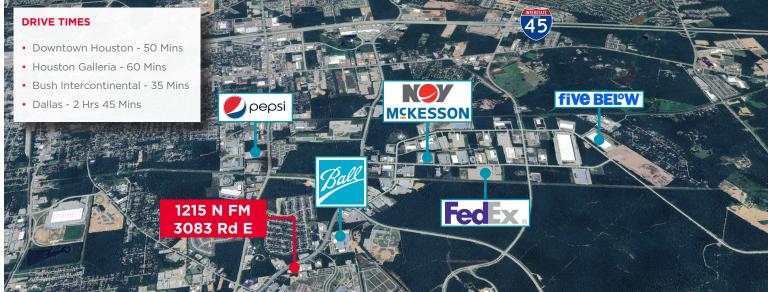

1215 N FM 3083 Rd E, Conroe, TX 77303

# For Lease / Industrial Building in Conroe