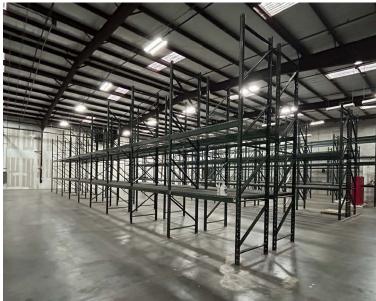

## **FEATURES**

- 10,000 SF Total
- ±800 SF Office
- (1) Grade-level Door
- ESFR Sprinklers
- Power: 3-Phase / 480V / 400 Amps
- T5 Lighting
- 24' Eave Height
- Racking Available