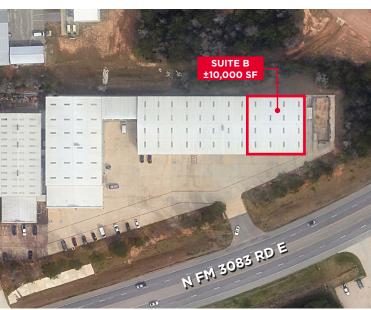

5 Lighting
- 24' Eave Height
- Racking Available



## FOR MORE INFORMATIONS, CONTACT:

### **Carter Holmes**

Senior Associate Direct: +1 281 688 9274

Mobile: +1 713 417 5447 carter.holmes@cushwake.com

### **John Kruse**

Managing Director Direct: +1 281 688 9234 Mobile: +1 713 304 4919

john.kruse@cushwake.com

1215 N FM 3083 RD E, CONROE, TX 77303



## For Lease / Industrial Building in Conroe

## **FLOOR PLAN**

SUITE B: 10,000 SF



### FOR MORE INFORMATIONS, CONTACT:

### **Carter Holmes**

Senior Associate

Direct: +1 281 688 9274 Mobile: +1 713 417 5447

carter.holmes@cushwake.com

### **John Kruse**

Managing Director

Direct: +1 281 688 9234 Mobile: +1 713 304 4919 john.kruse@cushwake.com

1215 N FM 3083 RD E, CONROE, TX 77303



# For Lease / Industrial Building in Conroe









## FOR MORE INFORMATIONS, CONTACT:

### **Carter Holmes**

Senior Associate

Direct: +1 281 688 9274 Mobile: +1 713 417 5447

carter.holmes@cushwake.com

### **John Kruse**

Managing Director

Direct: +1 281 688 9234 Mobile: +1 713 304 4919 john.kruse@cushwake.com

1215 N FM 3083 RD E, CONROE, TX 77303



## For Lease / Industrial Building in Conroe





### FOR MORE INFORMATIONS, CONTACT:

### **Carter Holmes**

Senior Associate

Direct: +1 281 688 9274 Mobile: +1 713 417 5447

carter.holmes@cushwake.com

### **John Kruse**

Managing Director Direct: +1 281 688 9234

Mobile: +1 713 304 4919 john.kruse@cushwake.com