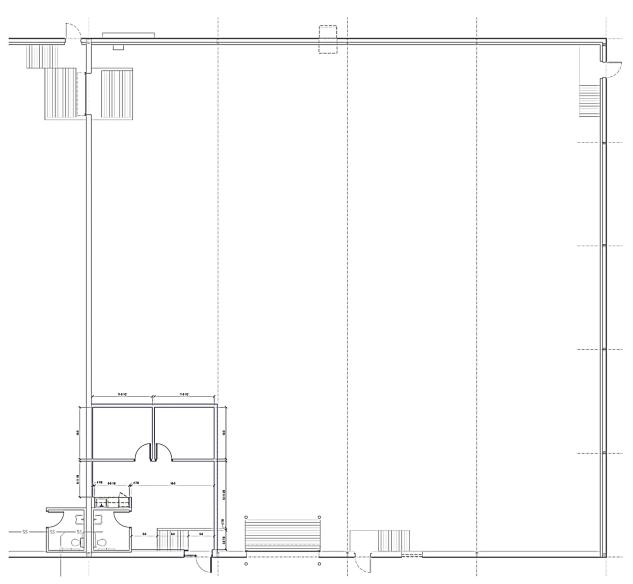

1215 N FM 3083 Rd E, Conroe, TX 77303



# For Lease / Industrial Building in Conroe



## **FEATURES**

- 10,000 SF Total
- ±800 SF Office
- (1) Grade-level Door
- ESFR Sprinklers
- Power: 3-Phase / 480V / 400 Amps
- T5 Lighting
- 24' Eave Height
- Racking Available



## FOR MORE INFORMATIONS, CONTACT:

### **Carter Holmes**

Senior Associate Direct: +1 281 688 9274

Mobile: +1 713 417 5447 carter.holmes@cushwake.com

### **John Kruse**

Managing Director Direct: +1 281 688 9234 Mobile: +1 713 304 4919

john.kruse@cushwake.com

1215 N FM 3083 RD E, CONROE, TX 77303



## For Lease / Industrial Building in Conroe

## **FLOOR PLAN**

SUITE B: 10,000 SF



### FOR MORE INFORMATIONS, CONTACT:

### **Carter Holmes**

Senior Associate

Direct: +1 281 688 9274 Mobile: +1 713 417 5447

carter.holmes@cushwake.com

### **John Kruse**

Managing Director

Direct: +1 281 688 9234 Mobile: +1 713 304 4919 john.kruse@cushwake.com

1215 N FM 3083 RD E, CONROE, TX 77303



# For Lease / Industrial Building in Conroe









## FOR MORE INFORMATIONS, CONTACT:

### **Carter Holmes**

Senior Associate

Direct: +1 281 688 9274 Mobile: +1 713 417 5447

carter.holmes@cushwake.com

### **John Kruse**

Managing Director

Direct: +1 281 688 9234 Mobile: +1 713 304 4919 john.kruse@cushwake.com

1215 N FM 3083 RD E, CONROE, TX 77303



## For Lease / Industrial Building in Conroe





### FOR MORE INFORMATIONS, CONTACT:

### **Carter Holmes**

Senior Associate

Di