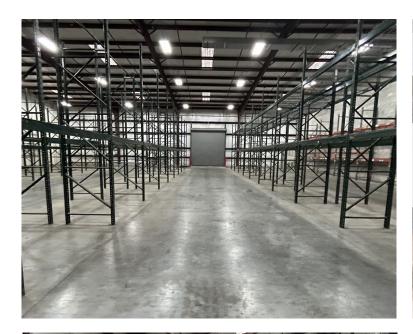

## **FEATURES**

- 10,000 SF Total
- ±800 SF Office
- (1) Grade-level Door
- ESFR Sprinklers
- Power: 3-Phase / 480V / 400 Amps
- T5 Lighting
- 24' Eave Height
- Racking Available