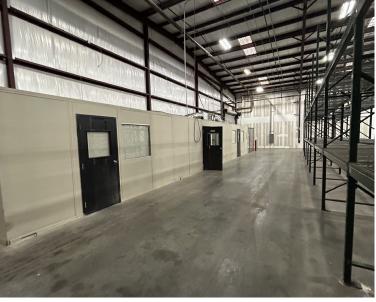

## **FEATURES**

- 10,000 SF Total
- ±800 SF Office
- (1) Grade-level Door
- ESFR Sprinklers
- Power: 3-Phase / 480V / 400 Amps
- T5 Lighting
- 24' Eave Height
- Racking Available