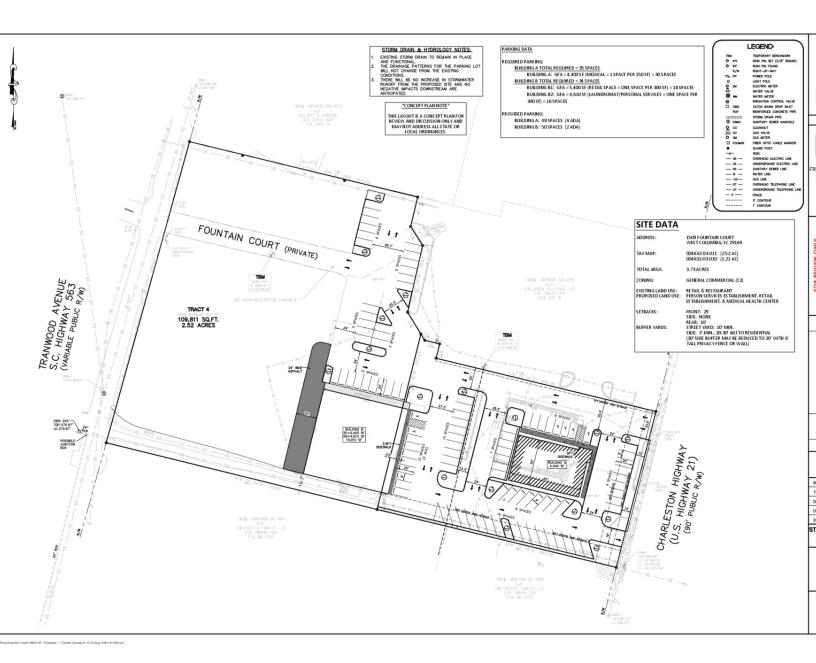

lable ~24,200 VPD

Property Located just 2 Miles outside of Columbia's CBD and the University of South Carolina.

Surrounded by many National Retailers

#### **Offering Summary**

| Lease Rate:       |          | Contact Broker for Pricing |                |
|-------------------|----------|----------------------------|----------------|
| Available Lot:    |          |                            | 1.1 -3.7 Acres |
| Demographics      | 1 Mile   | 3 Miles                    | 5 Miles        |
| Total Households  | 3,471    | 22,633                     | 58,497         |
| Total Population  | 7,391    | 47,093                     | 119,347        |
| Average HH Income | \$52,188 | \$52,091                   | \$53,770       |



## SITE PLAN-MEDICAL BUILDING



## SITE PLAN-1 TENANT CONCEPT



## SITE PLAN-2 TENANT CONCEPT