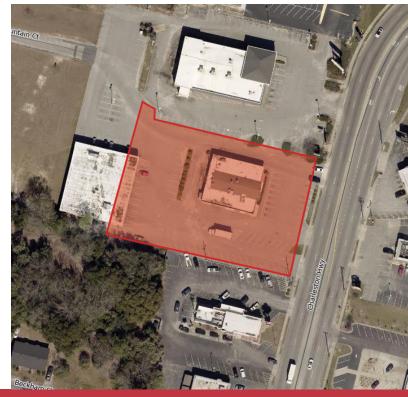

escription**

Ground Lease or Build-to-Suit ±1.1 to 3.7 Acres Available ~24,200 VPD

Property Located just 2 Miles outside of Columbia's CBD and the University of South Carolina.

Surrounded by many National Retailers

#### **Offering Summary**

| Lease Rate:       |          | Contact Broker for Pricing |                |
|-------------------|----------|----------------------------|----------------|
| Available Lot:    |          |                            | 1.1 -3.7 Acres |
| Demographics      | 1 Mile   | 3 Miles                    | 5 Miles        |
| Total Households  | 3,471    | 22,633                     | 58,497         |
| Total Population  | 7,391    | 47,093                     | 119,347        |
| Average HH Income | \$52,188 | \$52,091                   | \$53,770       |



## SITE PLAN-MEDICAL BUILDING



## SITE PLAN-1 TENANT CONCEPT



## SITE PLAN-2 TENANT CONCEPT