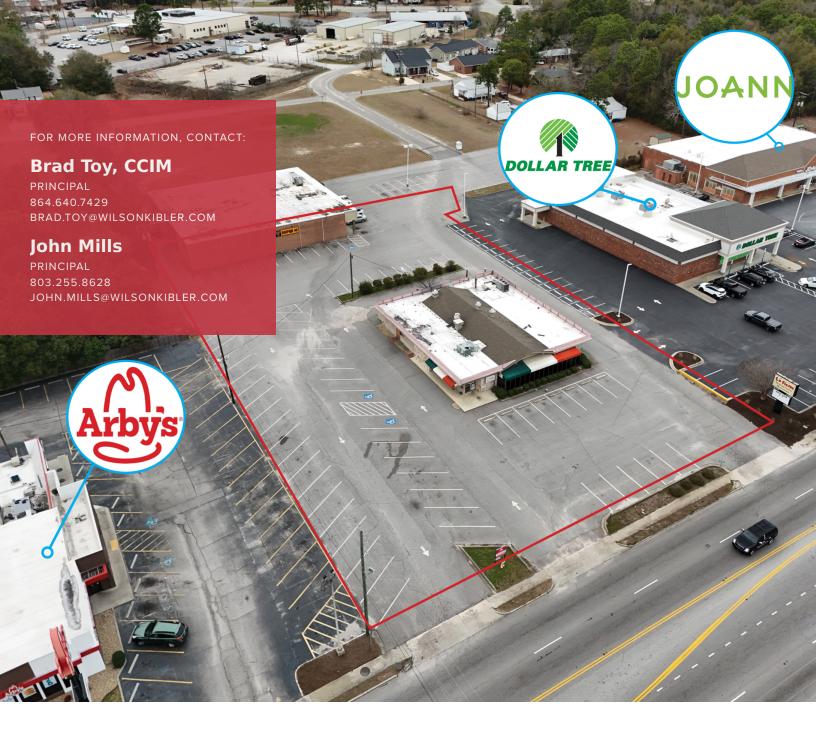

### **Property Description**

Ground Lease or Build-to-Suit ±1.1 to 3.7 Acres Available ~24,200 VPD

Property Located just 2 Miles outside of Columbia's CBD and the University of South Carolina.

Surrounded by many National Retailers