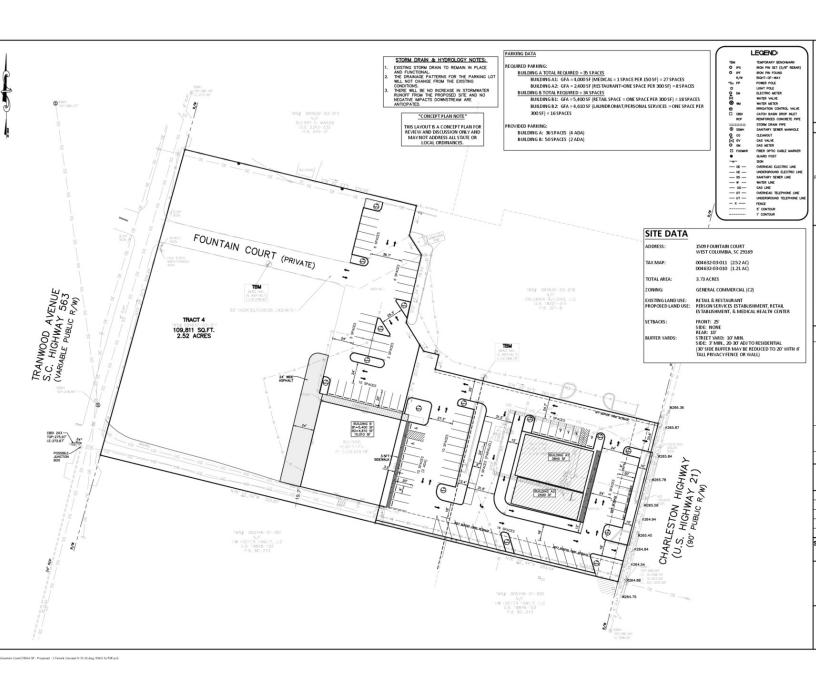

ed just 2 Miles outside of Columbia's CBD and the University of South Carolina.

Surrounded by many National Retailers

#### **Offering Summary**

| Lease Rate:       |          | Contact Broker for Pricing |                |
|-------------------|----------|----------------------------|----------------|
| Available Lot:    |          |                            | 1.1 -3.7 Acres |
| Demographics      | 1 Mile   | 3 Miles                    | 5 Miles        |
| Total Households  | 3,471    | 22,633                     | 58,497         |
| Total Population  | 7,391    | 47,093                     | 119,347        |
| Average HH Income | \$52,188 | \$52,091                   | \$53,770       |



## SITE PLAN-MEDICAL BUILDING



## SITE PLAN-1 TENANT CONCEPT



## SITE PLAN-2 TENANT CONCEPT