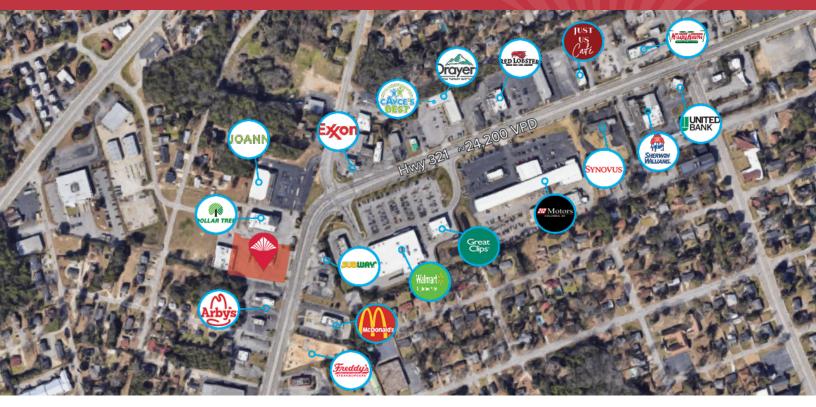

### **Property Description**

Ground Lease or Build-to-Suit ±1.1 to 3.7 Acres Available ~24,200 VPD

Property Located just 2 Miles outside of Columbia's CBD and the University of South Carolina.

Surrounded by many National Retailers