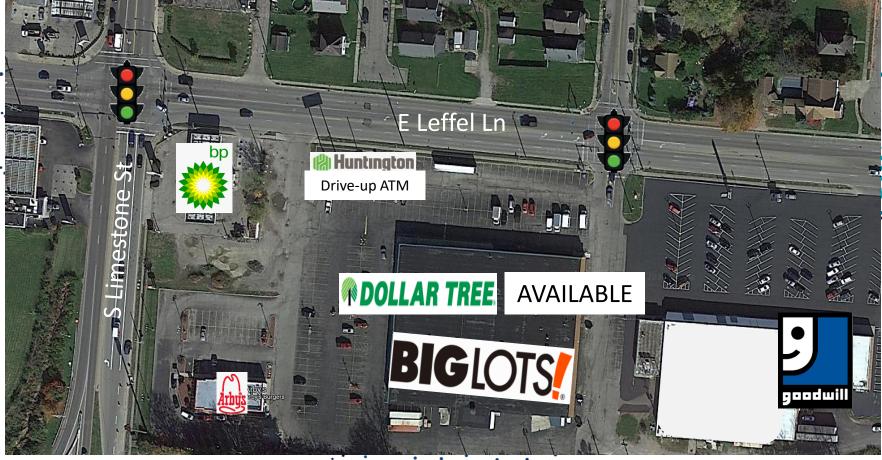

# PROPERTY HIGHLIGHTS

- 10,860+/- SF OF RETAIL SPACE AVAILABLE
- EXCELLENT VISIBILITY ON LEFFEL LANE, JUST OFF I-70 CLARK COUNTY
- JOIN BIG LOTS! AND DOLLAR TREE
- HIGH CEILINGS, PRIVATE HANDICAP ACCESSIBLE
- RESTROOMS, AND STORAGE ONSITE
- SIGNALIZED INTERSECTION WITH NUMERIOUS HOTELS
  AND AREA AMENITIES
- 2 MILES FROM CLARK STATE COMMUNITY COLLEGE
- POTENTIAL USES: RETAIL, RESTAURANT, EXPERIENTAIL/ENTERTAINMENT, EVENT CENTER, DAYCARE, EDUCATION ETC.
- AVAILABLE 8/1/24

# PROPERTY AERIAL

#### LEFFEL LANE SHOPPING CENTER

RETAIL FOR LEASE

195-205 EAST LEFFEL LANE SPRINGFIELD, OH 45505