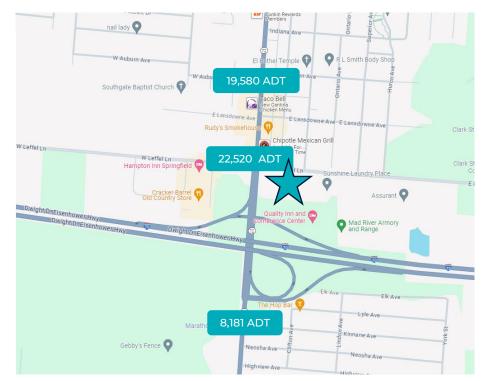

# PROPERTY AERIAL

#### LEFFEL LANE SHOPPING CENTER

RETAIL FOR LEASE

195-205 EAST LEFFEL LANE SPRINGFIELD, OH 45505