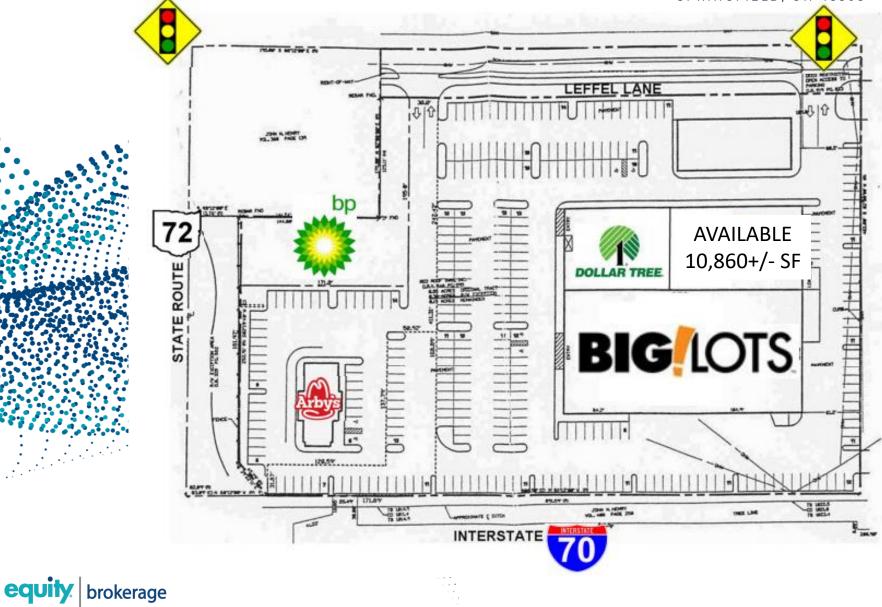

# PROPERTY HIGHLIGHTS

- 10,860+/- SF OF RETAIL SPACE AVAILABLE
- EXCELLENT VISIBILITY ON LEFFEL LANE, JUST OFF I-70 CLARK COUNTY
- JOIN BIG LOTS! AND DOLLAR TREE
- HIGH CEILINGS, PRIVATE HANDICAP ACCESSIBLE
- RESTROOMS, AND STORAGE ONSITE
- SIGNALIZED INTERSECTION WITH NUMERIOUS HOTELS
  AND AREA AMENITIES
- 2 MILES FROM CLARK STATE COMMUNITY COLLEGE
- POTENTIAL USES: RETAIL, RESTAURANT, EXPERIENTAIL/ENTERTAINMENT, EVENT CENTER, DAYCARE, EDUCATION ETC.
- AVAILABLE 8/1/24

### SPACE PLAN

#### LEFFEL LANE SHOPPING CENTER

#### RETAIL FOR LEASE

195-205 EAST LEFFEL LANE SPRINGFIELD, OH 45505