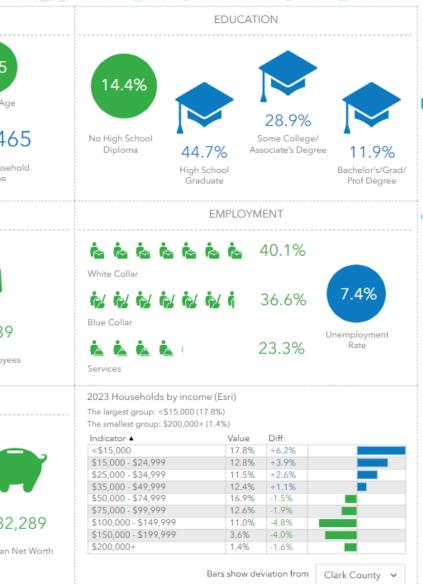

# KEY FACTS 3 MILE

equity. brokerage

**KEY FACTS** 40,190 36.5 14.4% Population Median Age 2.4 \$43,465 No High School Diploma Median Household Average Income Household Size BUSINESS R-White Colla Blue Collar 1,334 23,239 **Total Businesses** Total Employees Services INCOME Indicator A <\$15,000 \$15,000 - \$24,999 \$25,000 - \$34,999 \$35,000 - \$49,999 \$50,000 - \$74,999 \$75,000 - \$99,999 \$43,465 \$24,583 \$32,289 \$100,000 - \$149,999 \$150,000 - \$199,999 \$200,000+ Per Capita Income Median Household Median Net Worth Income

#### LEFFEL LANE SHOPPING CENTER

RETAIL FOR LEASE

195-205 EAST LEFFEL LANE SPRINGFIELD, OH 45505

Source: This infographic contains data provided by Esri (2023, 2028), Esri-Data Axle (2023). © 2024 Esri