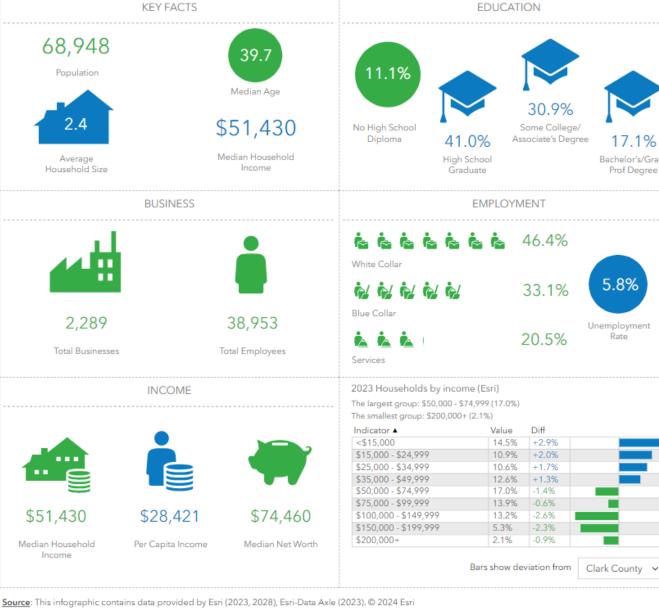

# **KEY FACTS** 5 MILE

equity. brokerage

The information contained herein has been obtained from the property owner or other sources that we deem reliable. Although we have no reason to doubt its accuracy, no representation or warranty is made regarding the information, and the property is offered "as is". The submission may be modified or withdrawn at any time by the property owner.

#### LEFFEL LANE SHOPPING CENTER

RETAIL FOR LEASE

195-205 EAST LEFFEL LANE SPRINGFIELD, OH 45505

17.1%

Bachelor's/Grad/

Prof Degree

5.8%

Rate