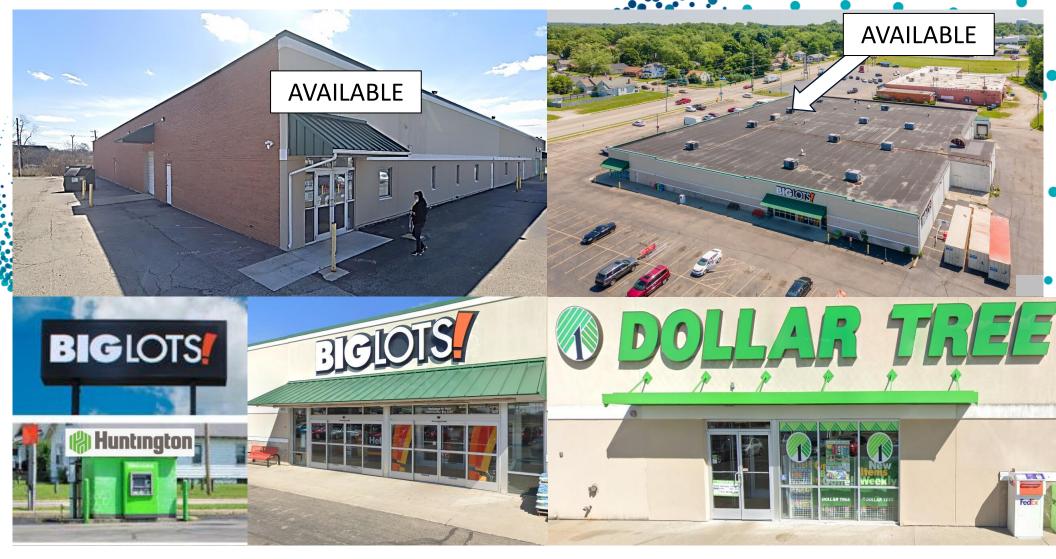

## PROPERTY PHOTOS

#### LEFFEL LANE SHOPPING CENTER

RETAIL FOR LEASE

195-205 EAST LEFFEL LANE SPRINGFIELD, OH 45505