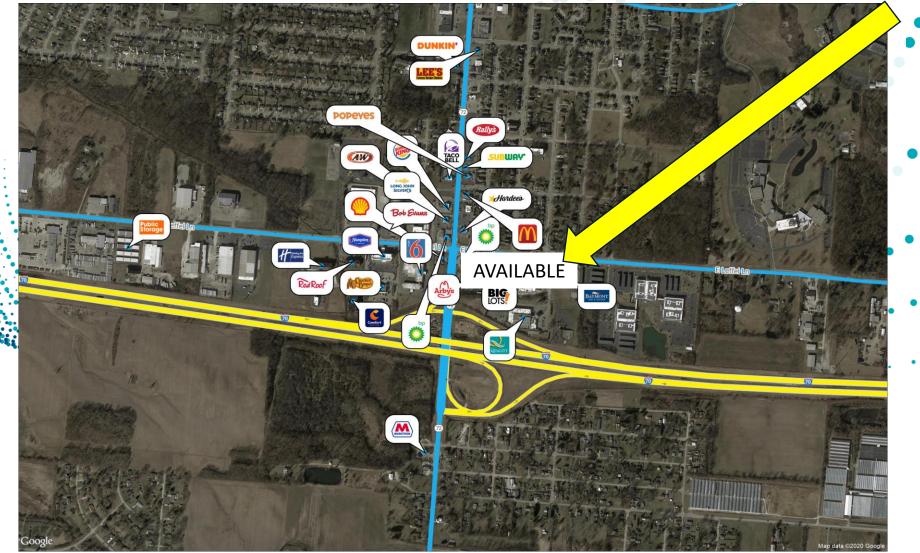

# PROPERTY AERIAL

#### LEFFEL LANE SHOPPING CENTER

RETAIL FOR LEASE

195-205 EAST LEFFEL LANE SPRINGFIELD, OH 45505