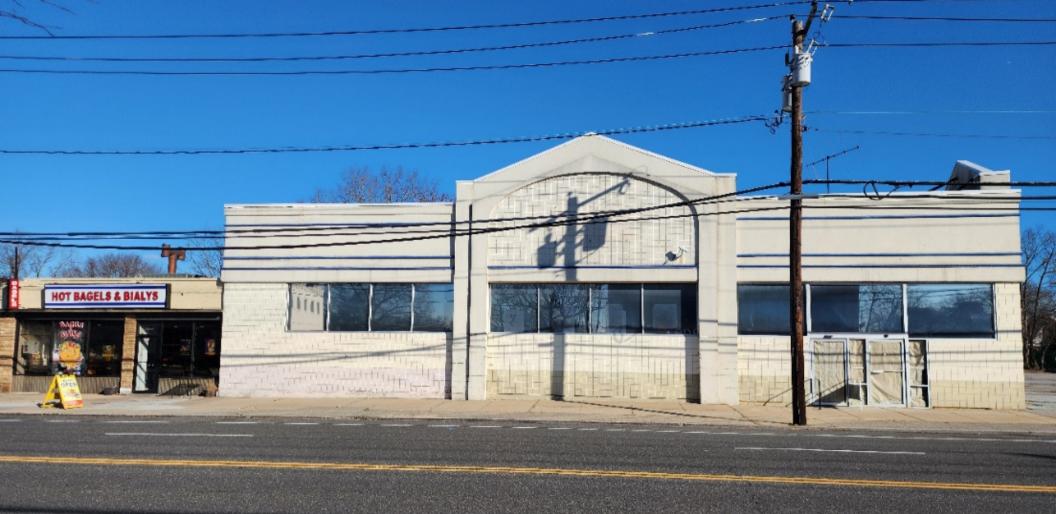

1140 Willis Ave, Albertson NY

13,862 Sq. Ft 906 Sq. Ft Mezzanine

PARALLEL

Front View

View from Parking Lot

South Facing View

AVAILABL

Minutes to both LIE and Northern State Parkway Ample Parking Rare large space on North Shore Celing Height 16'