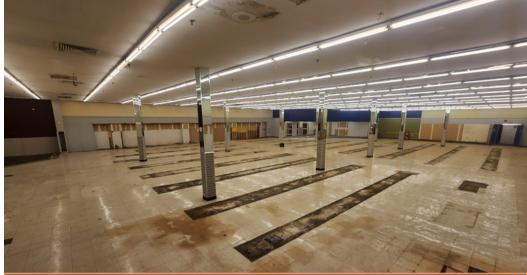

## View from Back of Store

## **Interior Photos**

Average Household Income: \$169,936 Population (10 Mile Radius): 2,056,943 Traffic Counts: 36,528