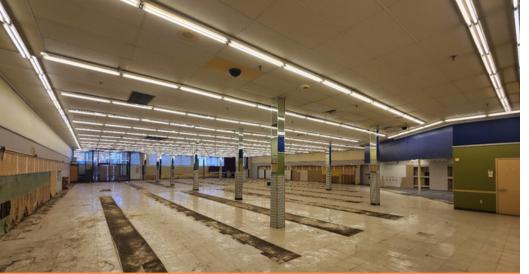

## View from Front of Store

Storage Area

Loading Dock

## **Interior Photos**

Average Household Income: \$169,936 Population (10 Mile Radius): 2,056,943 Traffic Counts: 36,528