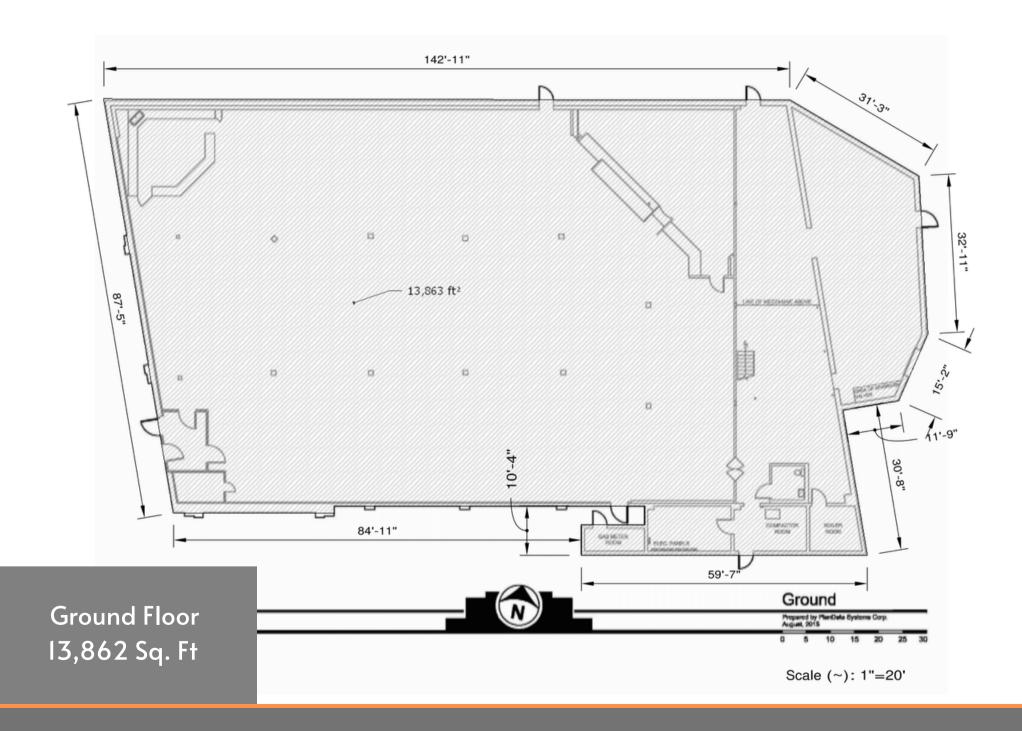

1140 Willis Ave, Albertson NY

13,862 Sq. Ft 906 Sq. Ft Mezzanine

PARALLEL

Front View

View from Parking Lot

South Facing View

AVAILABL

Minutes to both LIE and Northern State Parkway Ample Parking Rare large space on North Shore Celing Height 16'