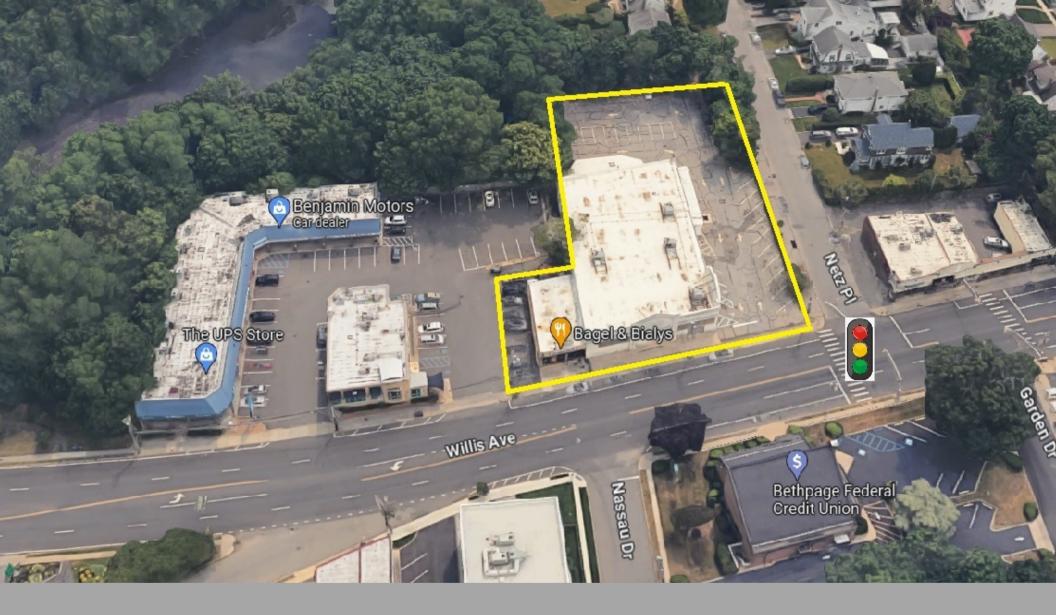

1140 Willis Ave, Albertson NY

13,862 Sq. Ft 906 Sq. Ft Mezzanine

PARALLEL

Front View

View from Parking Lot

South Facing View

AVAILABL

Minutes to both LIE and Northern State Parkway Ample Parking Rare large space on North Shore Celing Height 16'