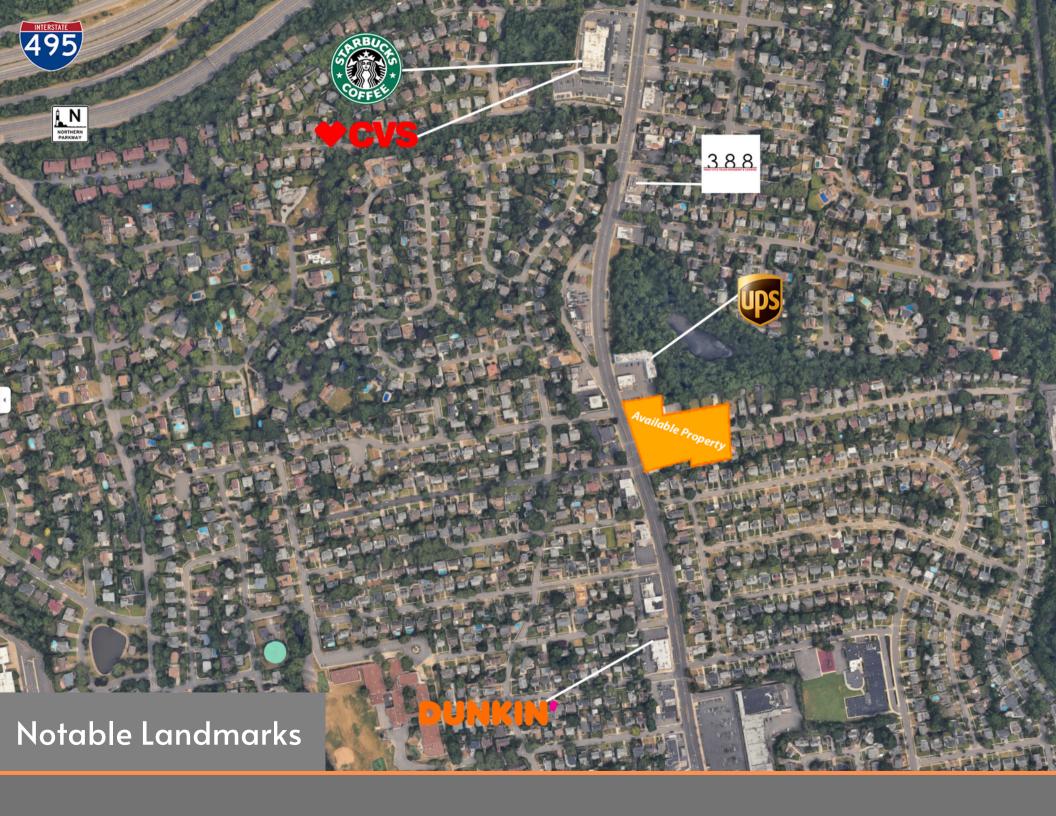

1140 Willis Ave, Albertson NY

13,862 Sq. Ft 906 Sq. Ft Mezzanine

PARALLEL

Front View

View from Parking Lot

South Facing View

AVAILABL

Minutes to both LIE and Northern State Parkway Ample Parking Rare large space on North Shore Celing Height 16'

## **Interior Photos**

Average Household Income: \$169,936 Population (10 Mile Radius): 2,056,943 Traffic Counts: 36,528