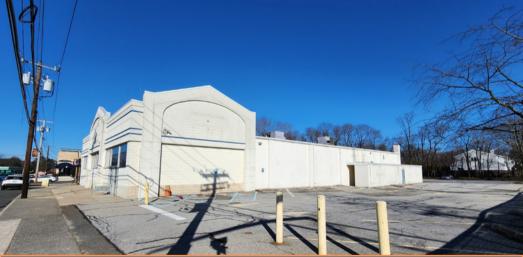

1140 Willis Ave, Albertson NY

13,862 Sq. Ft 906 Sq. Ft Mezzanine

PARALLEL

Front View

View from Parking Lot

South Facing View

AVAILABL

Minutes to both LIE and Northern State Parkway Ample Parking Rare large space on North Shore Celing Height 16'