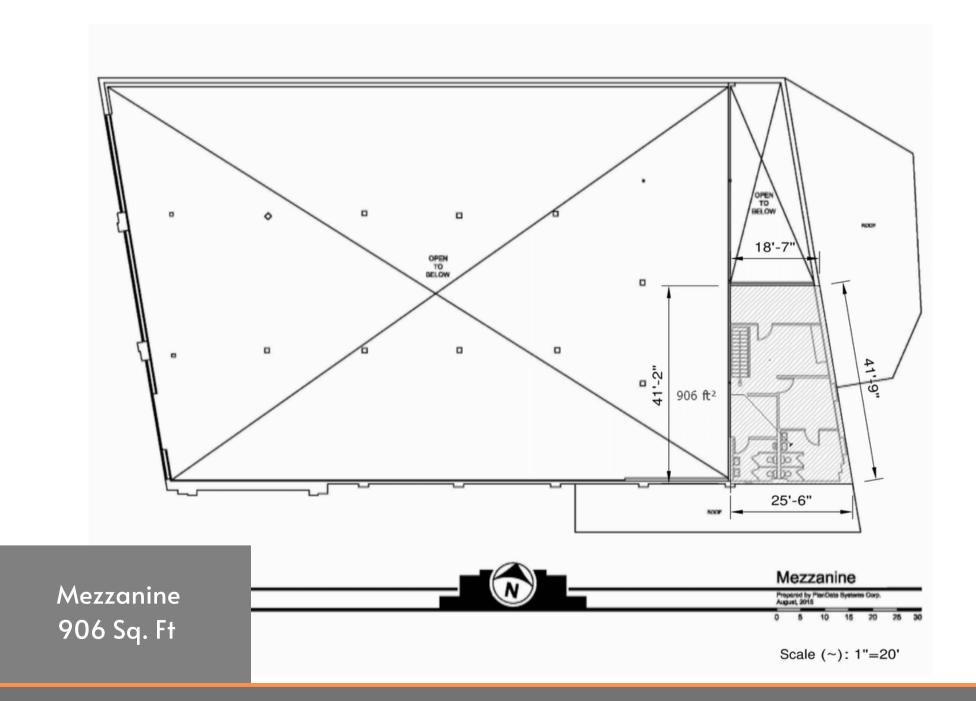

1140 Willis Ave, Albertson NY

13,862 Sq. Ft 906 Sq. Ft Mezzanine

PARALLEL

Front View

View from Parking Lot

South Facing View

AVAILABL

Minutes to both LIE and Northern State Parkway Ample Parking Rare large space on North Shore Celing Height 16'