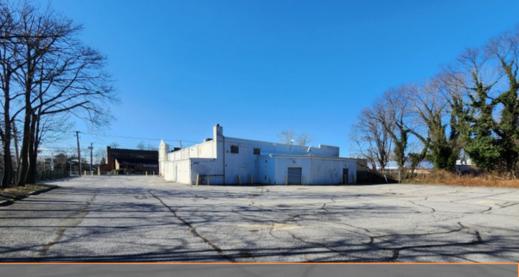

1140 Willis Ave, Albertson NY

13,862 Sq. Ft 906 Sq. Ft Mezzanine

PARALLEL

Front View

View from Parking Lot

South Facing View

AVAILABL

Minutes to both LIE and Northern State Parkway Ample Parking Rare large space on North Shore Celing Height 16'