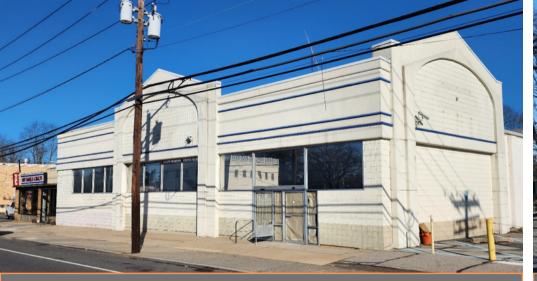

1140 Willis Ave, Albertson NY

13,862 Sq. Ft 906 Sq. Ft Mezzanine

PARALLEL

Front View

View from Parking Lot

South Facing View

AVAILABL

Minutes to both LIE and Northern State Parkway Ample Parking Rare large space on North Shore Celing Height 16'