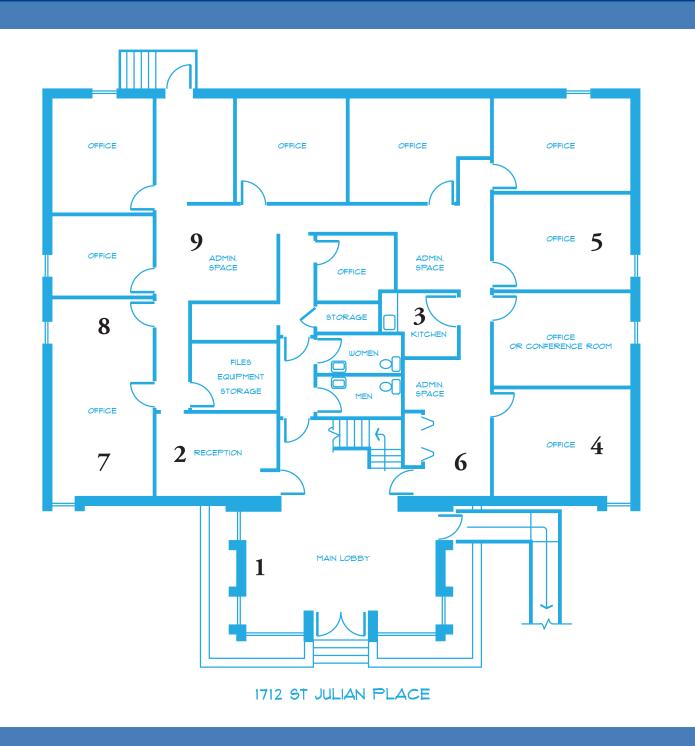

## FOR LEASE > 1712 St. Julian Place • Columbia, SC FIRST FLOOR PLAN VIEW

RT

E

S

**Jim Daniel** jdaniel@sc.rr.com Phone: (803) 315-6223

OFFERED BY 🕨

### FIRST FLOOR INCLUDES:

- 4,082 Square Feet of Office Space
- Main Reception Area
- 9 Individual Offices
- Offices have access to shared parking, restrooms & break areas
- Shared second floor conference room is available for \$250 per month

First floor can be divided into two separate suites