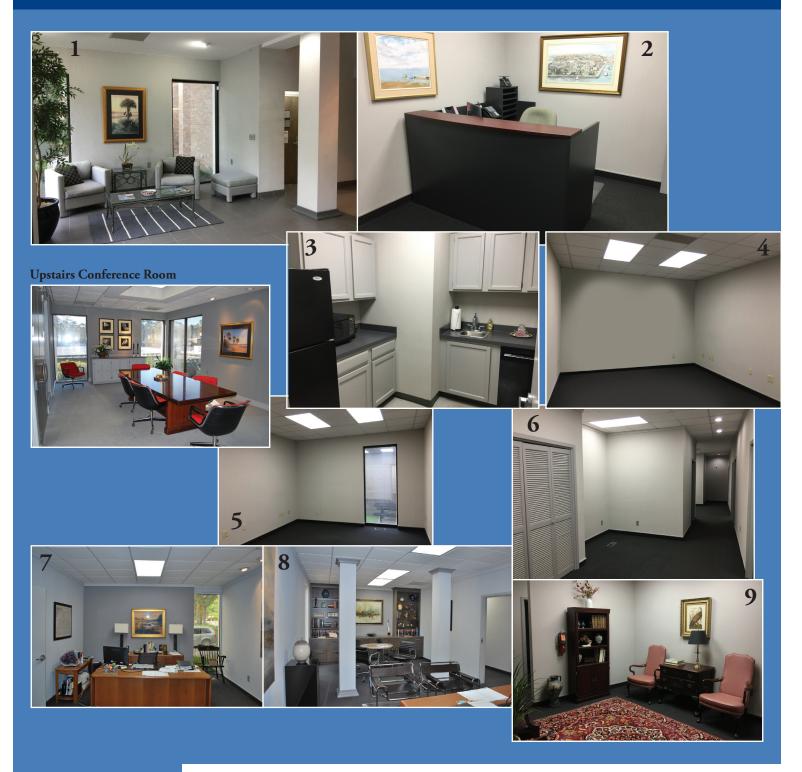

# FOR LEASE > 1712 St. Julian Place • Columbia, SC FIRST FLOOR IMAGES

OFFERED BY >

**Jim Daniel** jdaniel@sc.rr.com Phone: (803) 315-6223

### FIRST FLOOR INCLUDES:

- 4,082 Square Feet of Office Space
- Main Reception Area
- 9 Individual Offices
- Offices have access to shared parking, restrooms & break areas
- Shared second floor conference room is available for \$250 per month