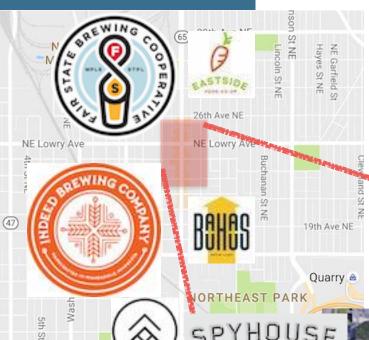

# Notable Neighbors (From North to South)

Fair State Brewing Cooperative

Broadway St NE

- Eastside Food CO-OP
- Tattersall Distillery
- Indeed Brewing Company
- Bauhaus Brew Lab
- Abel Seed House
- Spy House Coffee