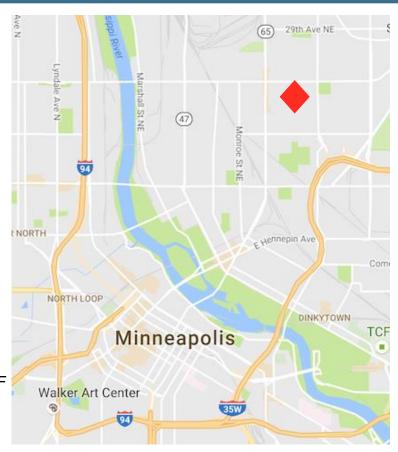

### Northeast Minneapolis Restaurant & Storefronts 2209 - 2219 Central Ave NE, Minneapolis, MN

#### Redevelopment -Central Ave Business District

Planned Completion: Q4, 2018

Street Level: 9,862 SF

Min SF: 400 sf

Lease Rate: Negotiable

Clear Height: 14'

On bus line: #10

Off street parking: 6/1,000 SF

Street Parking

Use: retail, restaurant, office & medical.

Move-in: 2018

2nd Gen Restaurant: 3,960-5,160 SF





Mark Young Vice President, Sales and Leasing (D) 651-233-2435 (M) 651-307-2371

7300 Hudson Blvd., Suite 210 Oakdale, MN 55128 Main | 651-731-0708 Fax | 651-735-1228 www.crossroadsproperties.net



### Location





# Notable Neighbors (From North to South)

Fair State Brewing Cooperative

Broadway St NE

- Eastside Food CO-OP
- Tattersall Distillery
- Indeed Brewing Company
- Bauhaus Brew Lab
- Abel Seed House
- Spy House Coffee



### Site Plan



## Off Street Parking



# Street Parking