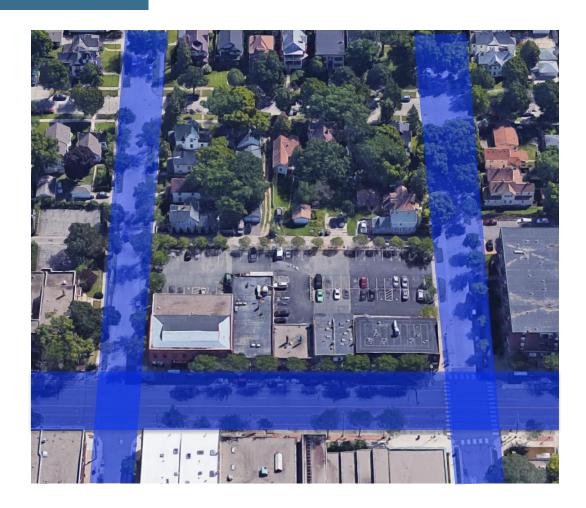

l Ave Business District

Planned Completion: Q4, 2018

Street Level: 9,862 SF

Min SF: 400 sf

Lease Rate: Negotiable

Clear Height: 14'

On bus line: #10

Off street parking: 6/1,000 SF

Street Parking

Use: retail, restaurant, office & medical.

Move-in: 2018

2nd Gen Restaurant: 3,960-5,160 SF





Mark Young Vice President, Sales and Leasing (D) 651-233-2435 (M) 651-307-2371

7300 Hudson Blvd., Suite 210 Oakdale, MN 55128 Main | 651-731-0708 Fax | 651-735-1228 www.crossroadsproperties.net



### Location





# Notable Neighbors (From North to South)

Fair State Brewing Cooperative

Broadway St NE

- Eastside Food CO-OP
- Tattersall Distillery
- Indeed Brewing Company
- Bauhaus Brew Lab
- Abel Seed House
- Spy House Coffee



### Site Plan



## Off Street Parking



# Street Parking