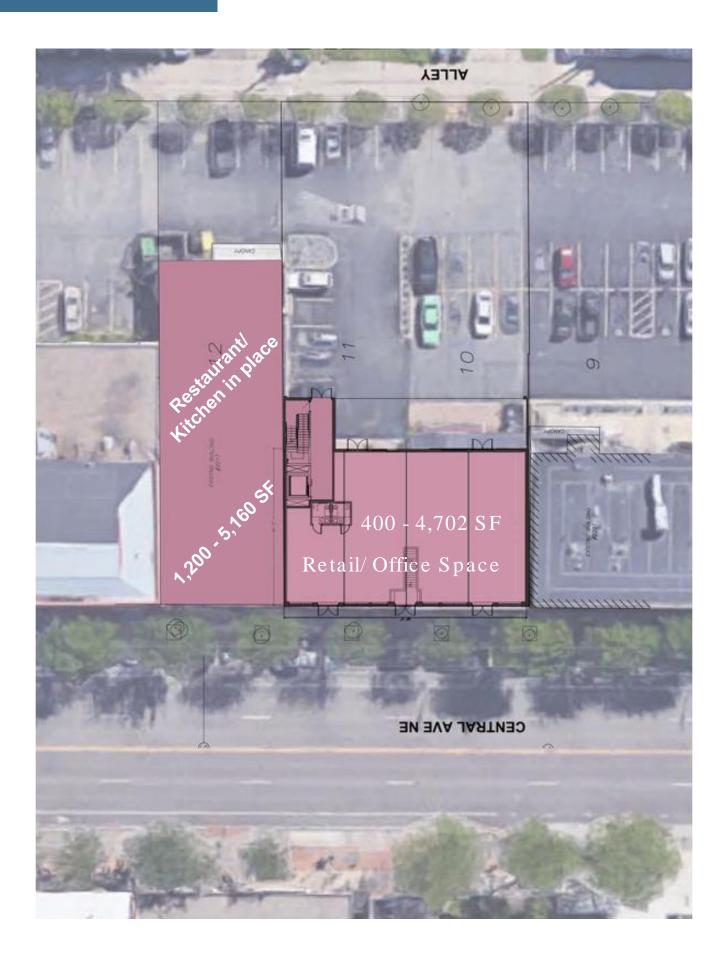

### Site Plan

#### Redevelopment -Central Ave Business District

Planned Completion: Q4, 2018

Street Level: 9,862 SF

Min SF: 400 sf

Lease Rate: Negotiable

Clear Height: 14'

On bus line: #10

Off street parking: 6/1,000 SF

Street Parking

Use: retail, restaurant, office & medical.

Move-in: 2018

2nd Gen Restaurant: 3,960-5,160 SF

Mark Young Vice President, Sales and Leasing (D) 651-233-2435 (M) 651-307-2371

7300 Hudson Blvd., Suite 210 Oakdale, MN 55128 Main | 651-731-0708 Fax | 651-735-1228 www.crossroadsproperties.net