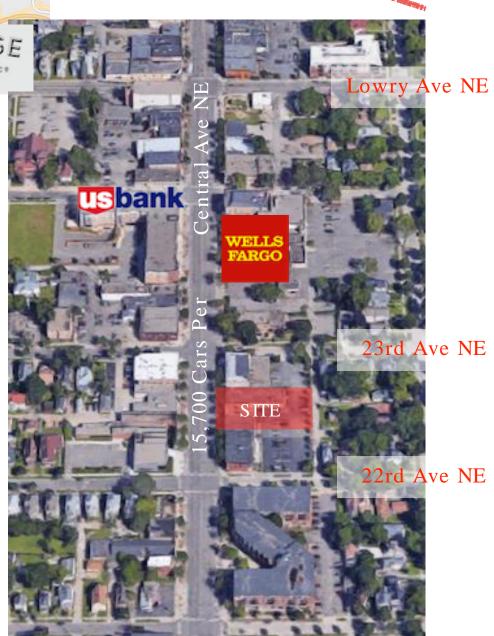

19 Central Ave NE, Minneapolis, MN

#### Redevelopment -Central Ave Business District

Planned Completion: Q4, 2018

Street Level: 9,862 SF

Min SF: 400 sf

Lease Rate: Negotiable

Clear Height: 14'

On bus line: #10

Off street parking: 6/1,000 SF

Street Parking

Use: retail, restaurant, office & medical.

Move-in: 2018

2nd Gen Restaurant: 3,960-5,160 SF





Mark Young Vice President, Sales and Leasing (D) 651-233-2435 (M) 651-307-2371

7300 Hudson Blvd., Suite 210 Oakdale, MN 55128 Main | 651-731-0708 Fax | 651-735-1228 www.crossroadsproperties.net



### Location





# Notable Neighbors (From North to South)

Fair State Brewing Cooperative

Broadway St NE

- Eastside Food CO-OP
- Tattersall Distillery
- Indeed Brewing Company
- Bauhaus Brew Lab
- Abel Seed House
- Spy House Coffee



### Site Plan



## Off Street Parking



# Street Parking