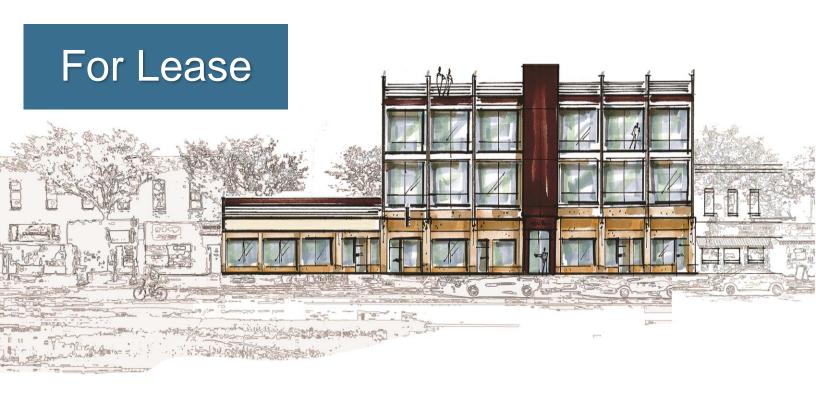

### Northeast Minneapolis Restaurant & Storefronts 2209 - 2219 Central Ave NE, Minneapolis, MN

#### Redevelopment -Central Ave Business District

Planned Completion: Q4, 2018

Street Level: 9,862 SF

Min SF: 400 sf

Lease Rate: Negotiable

Clear Height: 14'

On bus line: #10

Off street parking: 6/1,000 SF