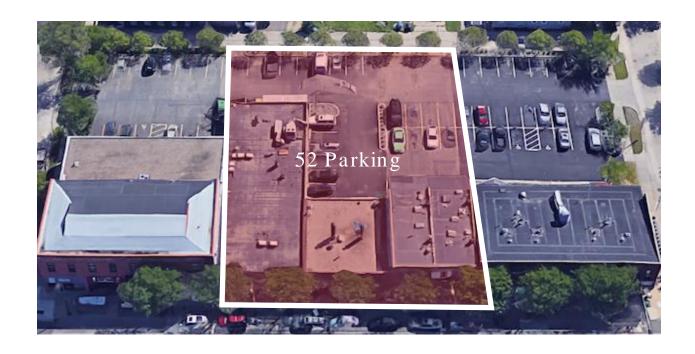

edevelopment -Central Ave Business District

Planned Completion: Q4, 2018

Street Level: 9,862 SF

Min SF: 400 sf

Lease Rate: Negotiable

Clear Height: 14'

On bus line: #10

Off street parking: 6/1,000 SF

Street Parking

Use: retail, restaurant, office & medical.

Move-in: 2018

2nd Gen Restaurant: 3,960-5,160 SF





Mark Young Vice President, Sales and Leasing (D) 651-233-2435 (M) 651-307-2371

7300 Hudson Blvd., Suite 210 Oakdale, MN 55128 Main | 651-731-0708 Fax | 651-735-1228 www.crossroadsproperties.net



### Location





# Notable Neighbors (From North to South)

Fair State Brewing Cooperative

Broadway St NE

- Eastside Food CO-OP
- Tattersall Distillery
- Indeed Brewing Company
- Bauhaus Brew Lab
- Abel Seed House
- Spy House Coffee



### Site Plan



## Off Street Parking



# Street Parking