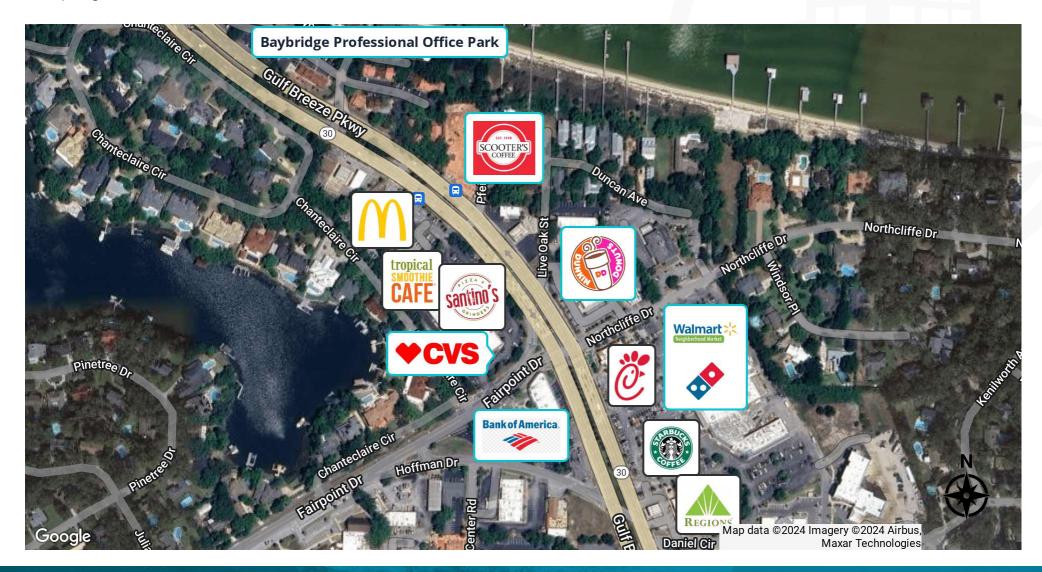

### **Property Description**

This state-of-the-art office is now available for sale or lease, offering a beautiful solution for medical professionals seeking a modern workspace. Designed with both functionality and aesthetic appeal in mind, the office space is elegantly and provides high-end finishes, natural lighting, and a calm, inviting atmosphere to ensure a comfortable experience for patients and staff alike.

### **Property Highlights**

- - Spacious 3,964 SF building
- - Suitable for office or medical use
- - Recently renovated in 2023
- - Contemporary amenities
- - Well-maintained interior
- - Zoned C1 for versatile commercial use
- - 3,964 SF modern building
- - Prime location in Gulf Breeze
- - Spacious and functional layout