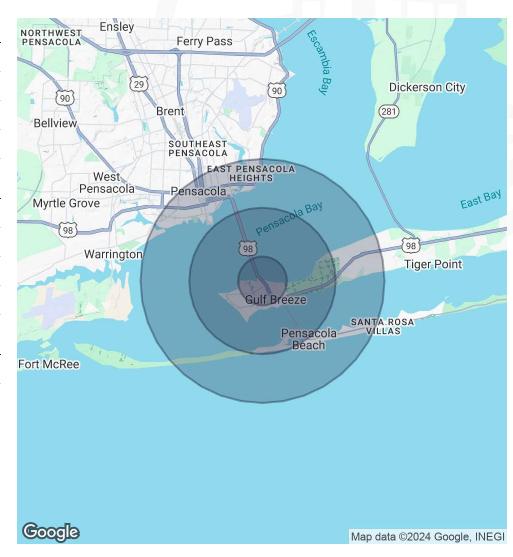

# Medical Office at Gulf Breeze proper

85 Baybridge Drive Gulf Breeze, FL 32561

| Population           | 1 Mile | 3 Miles | 5 Miles |
|----------------------|--------|---------|---------|
| Total Population     | 3,369  | 7,726   | 37,582  |
| Average Age          | 46     | 47      | 45      |
| Average Age (Male)   | 44     | 45      | 44      |
| Average Age (Female) | 48     | 48      | 46      |

| Households & Income | 1 Mile    | 3 Miles   | 5 Miles   |
|---------------------|-----------|-----------|-----------|
| Total Households    | 1,379     | 3,205     | 16,665    |
| # of Persons per HH | 2.4       | 2.4       | 2.3       |
| Average HH Income   | \$180,200 | \$180,066 | \$124,798 |
| Average House Value | \$748,632 | \$776,676 | \$545,736 |

#### **Traffic Counts**

| Gulf Breeze Parkway | 57,500/day |
|---------------------|------------|
|                     |            |

Demographics data derived from AlphaMap

Bay City Realty 850.764.6800 Hello@BayCityRealty.com