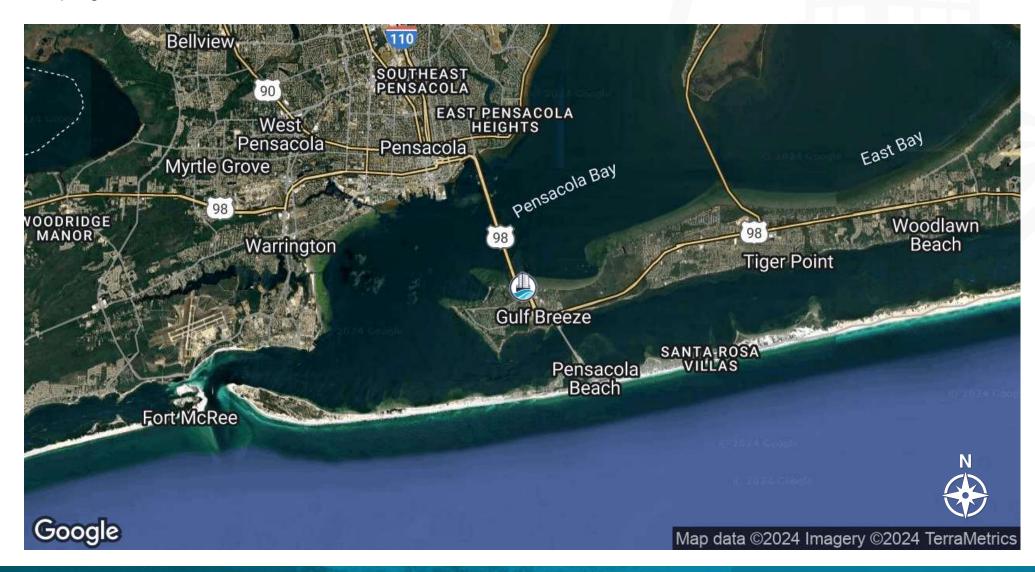

| Location Information |                                                    |
|----------------------|----------------------------------------------------|
| Building Name        | Medical Office at Gulf Breeze proper               |
| Street Address       | 85 Baybridge Drive                                 |
| City, State, Zip     | Gulf Breeze, FL 32561                              |
| County               | Santa Rosa                                         |
| Market               | Gulf Breeze                                        |
| Side of the Street   | Northeast                                          |
| Signal Intersection  | No                                                 |
| Road Type            | Paved                                              |
| Market Type          | Small                                              |
| Nearest Highway      | Hwy 98                                             |
| Nearest Airport      | Pensacola International Airport, 10 Miles<br>North |
| Building Information |                                                    |
| Building Size        | 3,964 SF                                           |