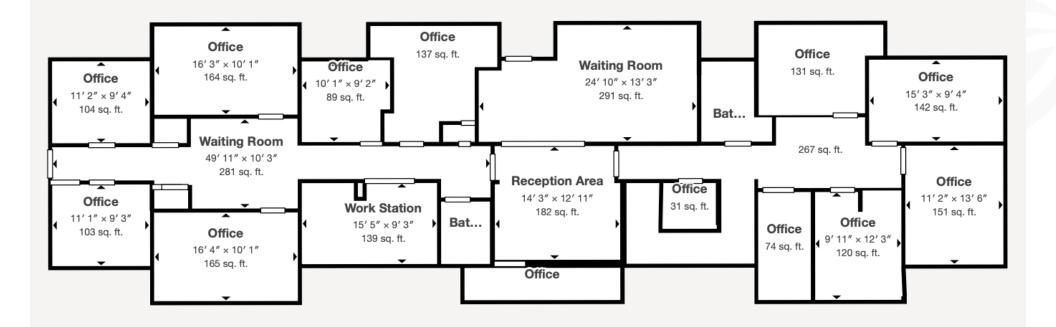

### **Property Highlights**

- - Spacious 3,964 SF building
- - Suitable for office or medical use
- - Recently renovated in 2023
- - Contemporary amenities
- - Well-maintained interior
- - Zoned C1 for versatile commercial use
- - 3,964 SF modern building
- - Prime location in Gulf Breeze
- - Spacious and functional layout