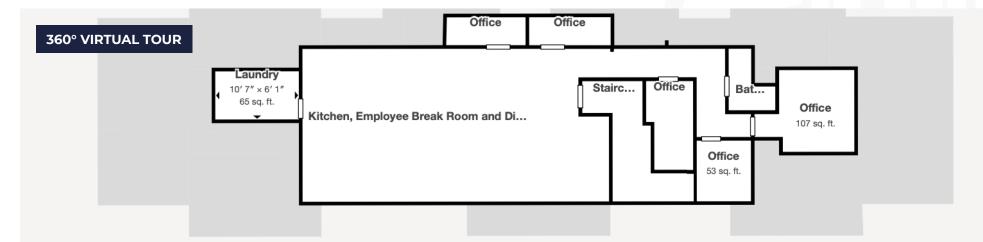

#### **360° VIRTUAL TOUR**

# Medical Office at Gulf Breeze proper

85 Baybridge Drive Gulf Breeze, FL 32561

85 Baybridge Dr

Indoor Scanned Area - Full Property 4,078 sq. ft. | Floor 2 1,319 sq. ft.

Sizes and dimensions are approximate, actual may vary