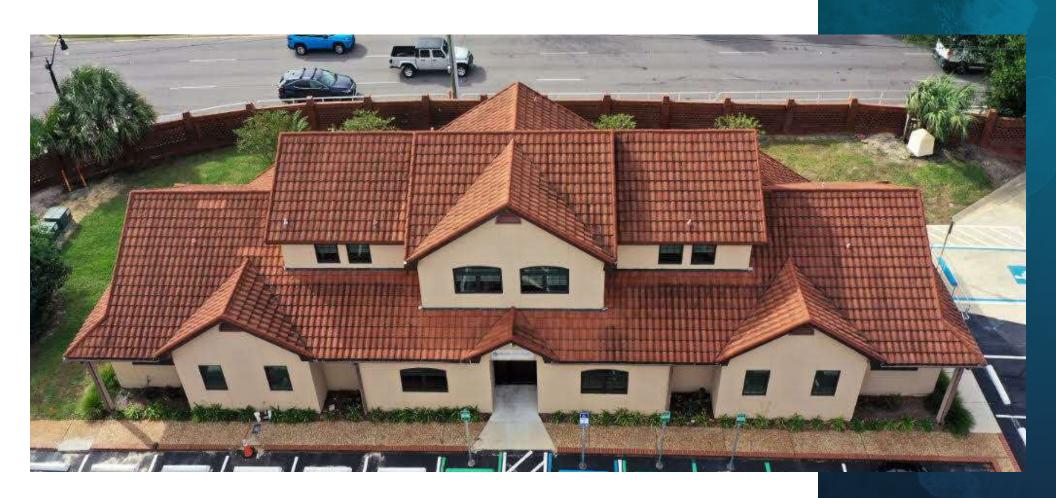

### **Property Description**

This state-of-the-art office is now available for sale or lease, offering a beautiful solution for medical professionals seeking a modern workspace. Designed with both functionality and aesthetic appeal in mind, the office space is elegantly and provides high-end finishes, natural lighting, and a calm, inviting atmosphere to ensure a comfortable experience for patients and staff alike.

### **Property Highlights**

- - Spacious 3,964 SF building
- - Suitable for office or medical use
- - Recently renovated in 2023
- - Contemporary amenities
- - Well-maintained interior
- - Zoned C1 for versatile commercial use
- - 3,964 SF modern building
- - Prime location in Gulf Breeze
- - Spacious and functional layout