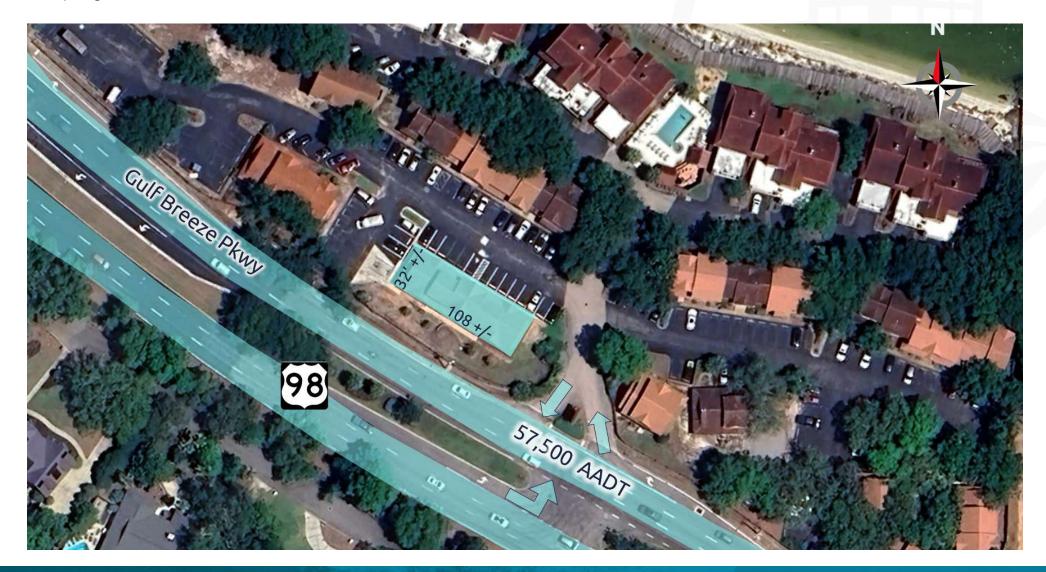

### **Property Information**

| Property Type        | Office                    |
|----------------------|---------------------------|
| Property Subtype     | Medical                   |
| Zoning               | C1                        |
| Lot Size             | 0.079 Acres               |
| APN#                 | 05-3S-29-0215-00100-0110  |
| Traffic Count        | 57500                     |
| Traffic Count Street | Hwy 98   Gulf Breeze Pkwy |
|                      |                           |

#### **Traffic Counts**

| Gulf Breeze Parkway | 57,500/day |
|---------------------|------------|
|                     |            |

Demographics data derived from AlphaMap

Bay City Realty 850.764.6800 Hello@BayCityRealty.com