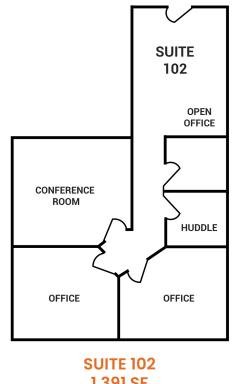

#### **AVAILABLE SPACES**

| UNIT      | SIZE     | LEASE RATE                |
|-----------|----------|---------------------------|
| Suite 102 | 1,391 SF | \$23.00/SF/FSG            |
| Suite 105 | 2,903 SF | \$23.00/SF/FSG            |
| Suite 109 | 1,271 SF | \$23.00/SF/FSG            |
| Suite 112 | 5,255 SF | \$21.00 to \$23.00/SF/FSG |