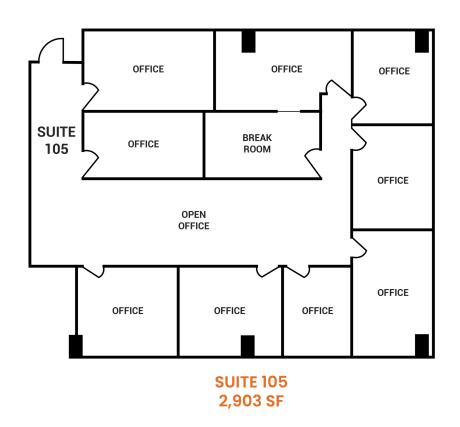

#### **AVAILABLE SPACES**

| UNIT      | SIZE     | LEASE RATE                |
|-----------|----------|---------------------------|
| Suite 102 | 1,391 SF | \$23.00/SF/FSG            |
| Suite 105 | 2,903 SF | \$23.00/SF/FSG            |
| Suite 109 | 1,271 SF | \$23.00/SF/FSG            |
| Suite 112 | 5,255 SF | \$21.00 to \$23.00/SF/FSG |