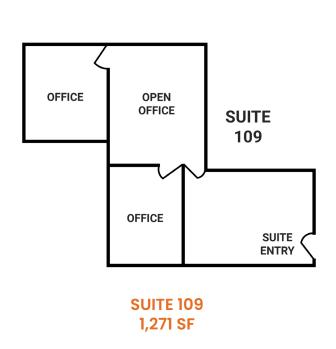

#### **AVAILABLE SPACES**

| UNIT      | SIZE     | LEASE RATE                |
|-----------|----------|---------------------------|
| Suite 102 | 1,391 SF | \$23.00/SF/FSG            |
| Suite 105 | 2,903 SF | \$23.00/SF/FSG            |
| Suite 109 | 1,271 SF | \$23.00/SF/FSG            |
| Suite 112 | 5,255 SF | \$21.00 to \$23.00/SF/FSG |