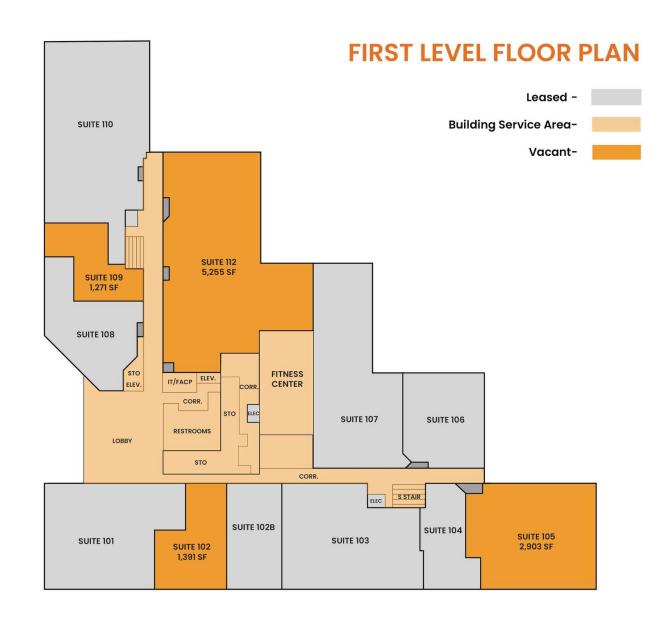

#### **AVAILABLE SPACES**

| UNIT      | SIZE     | LEASE RATE                |
|-----------|----------|---------------------------|
| Suite 102 | 1,391 SF | \$23.00/SF/FSG            |
| Suite 105 | 2,903 SF | \$23.00/SF/FSG            |
| Suite 109 | 1,271 SF | \$23.00/SF/FSG            |
| Suite 112 | 5,255 SF | \$21.00 to \$23.00/SF/FSG |