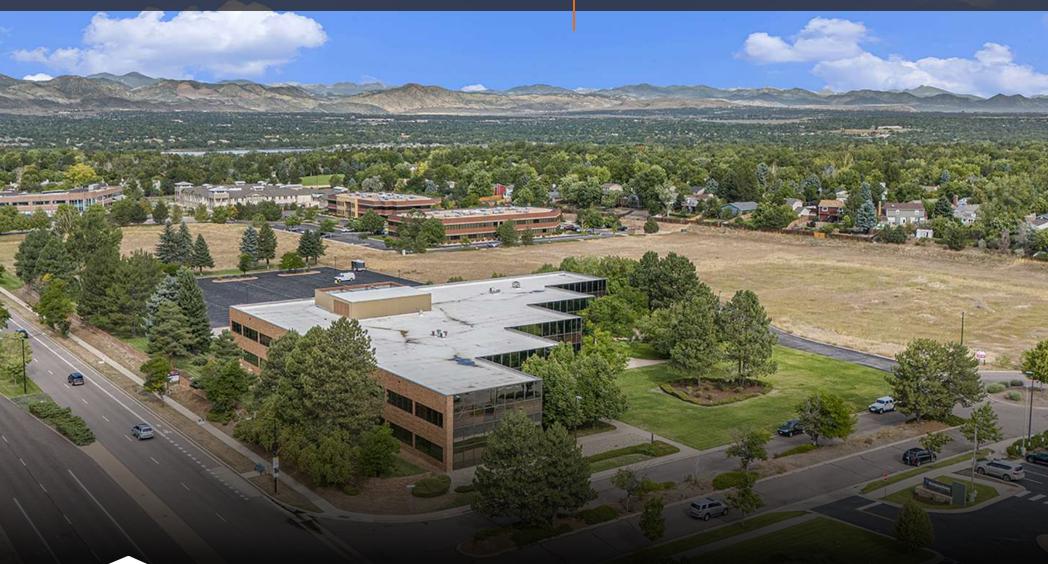

#### PROPERTY DESCRIPTION

Henry Group Real Estate is pleased to present 1101 W Mineral Avenue, Littleton, CO 80120 for lease. The property, built in 1981 is a 67,000 SF, two-story Class B office building located off West Mineral Road, just north of SouthPark Business Park in Littleton, CO.

#### **PROPERTY HIGHLIGHTS**

- Professional business park setting with easy access to Santa Fe Drive, C-470, Broadway, County Line and Dry Creek.
- Located directly across from +/- 60 acre former Lumens campus redevelopment that will feature new retail and over 350 new residences.
- Landlord has performed many recent upgrades including new roof, new LED lighting, conversion to 100% electrical systems (including HVAC), high speed fiber internet (Comcast & Lumen), resealing of all windows, fire system upgrades.
- · Abundant surface parking.

#### **OFFERING SUMMARY**

| Property Address                      | 1101 W Mineral Avenue, Littleton, CO 80120         |  |
|---------------------------------------|----------------------------------------------------|--|
| Lot Size                              | 242,890 SF   5.57 Acres                            |  |
| Rentable SF                           | 67,000 SF                                          |  |
| Building Class                        | В                                                  |  |
| Year Built                            | 1981                                               |  |
| Parking Spaces                        | +/- 240 striped surface spaces (3.58 per 1,000 SF) |  |
| Rentable SF Building Class Year Built | 67,000 SF<br>B<br>1981                             |  |