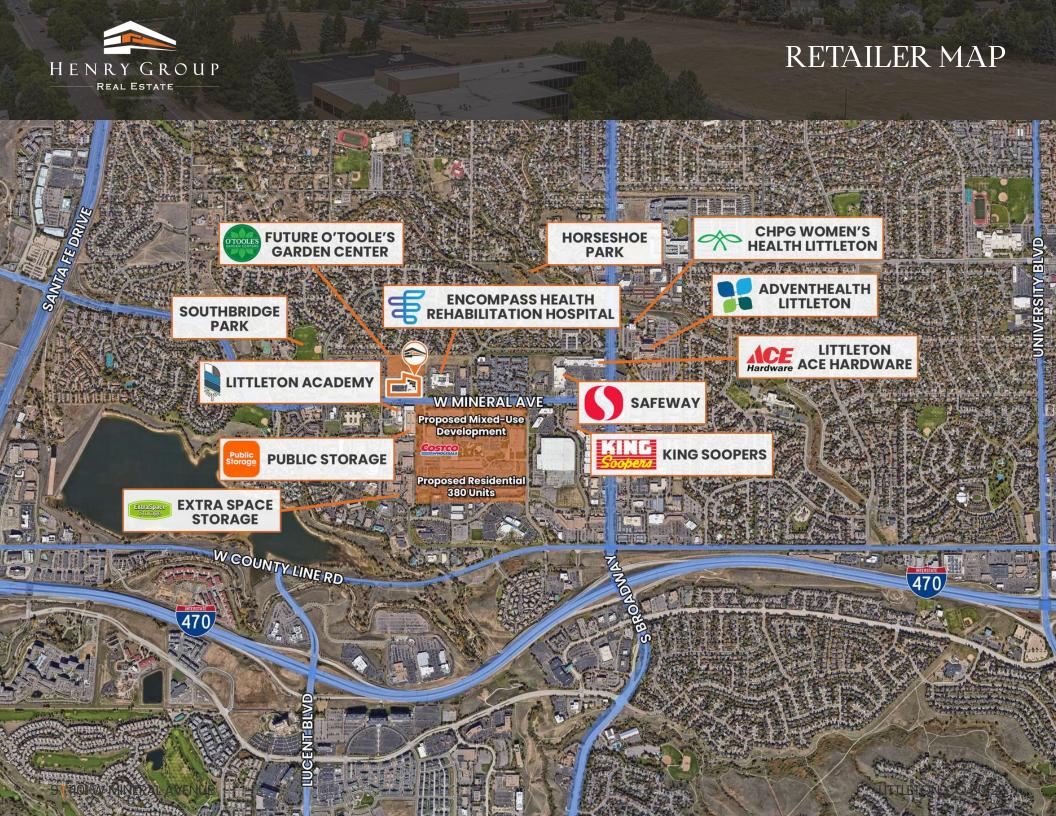

## PROPOSED DEVELOPMENT MAP

#### **PROPERTY HIGHLIGHTS**

- Professional business park setting with easy access to Santa Fe Drive, C-470, Broadway, County Line and Dry Creek.
- Located directly across from +/- 60 acre former Lumens campus redevelopment that will feature new retail and over 350 new residences.
- Landlord has performed many recent upgrades including new roof, new LED lighting, conversion to 100% electrical systems (including HVAC), high speed fiber internet (Comcast & Lumen), resealing of all windows, fire system upgrades.
- · Abundant surface parking.