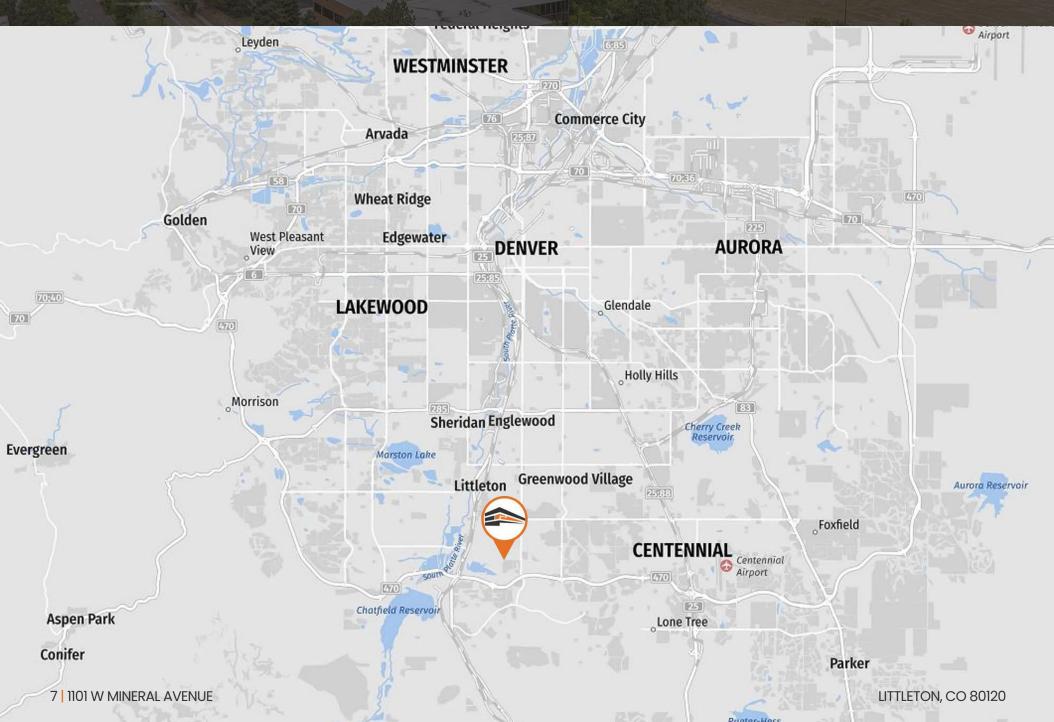

### LOCATION MAP

#### PROPERTY DESCRIPTION

Henry Group Real Estate is pleased to present 1101 W Mineral Avenue, Littleton, CO 80120 for lease. The property, built in 1981 is a 67,000 SF, two-story Class B office building located off West Mineral Road, just north of SouthPark Business Park in Littleton, CO.

#### **PROPERTY HIGHLIGHTS**

- Professional business park setting with easy access to Santa Fe Drive, C-470, Broadway, County Line and Dry Creek.
- Located directly across from +/- 60 acre former Lumens campus redevelopment that will feature new retail and over 350 new residences.
- Landlord has performed many recent upgrades including new roof, new LED lighting, conversion to 100% electrical systems (including HVAC), high speed fiber internet (Comcast & Lumen), resealing of all windows, fire system upgrades.
- · Abundant surface parking.