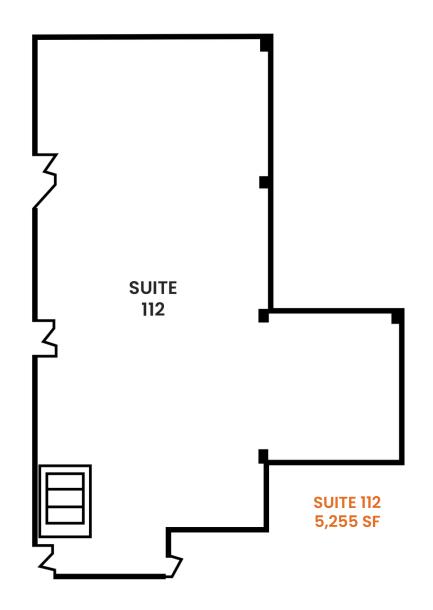

#### **AVAILABLE SPACES**

| UNIT      | SIZE     | LEASE RATE                |
|-----------|----------|---------------------------|
| Suite 102 | 1,391 SF | \$23.00/SF/FSG            |
| Suite 105 | 2,903 SF | \$23.00/SF/FSG            |
| Suite 109 | 1,271 SF | \$23.00/SF/FSG            |
| Suite 112 | 5,255 SF | \$21.00 to \$23.00/SF/FSG |