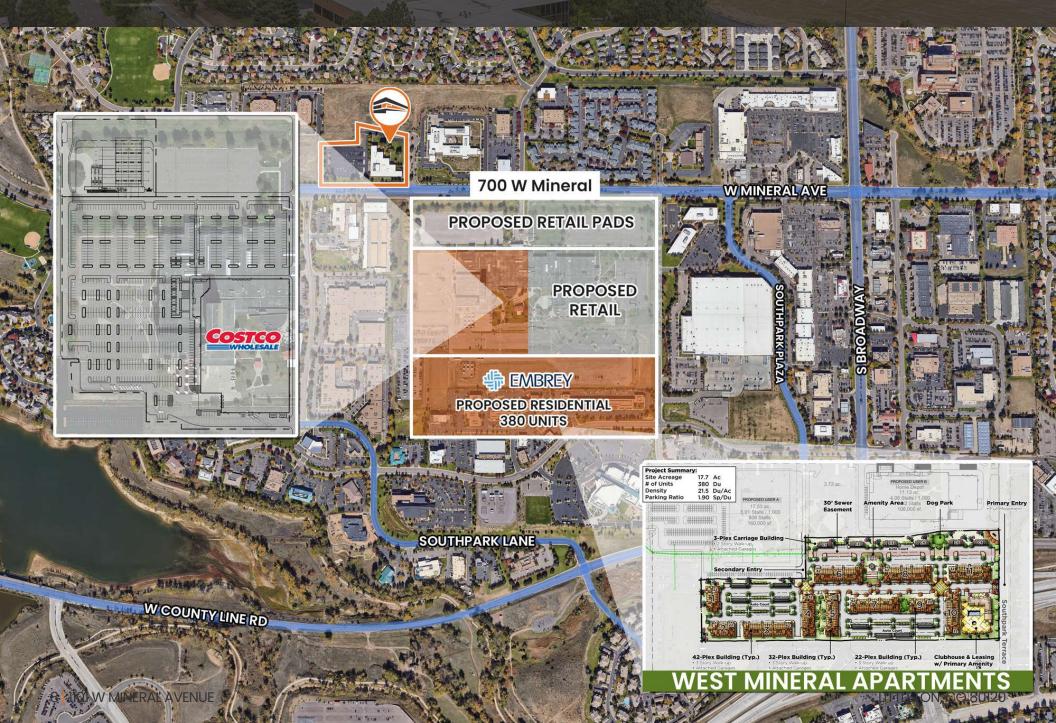

## PROPOSED DEVELOPMENT MAP

#### **PROPERTY HIGHLIGHTS**

- Professional business park setting with easy access to Santa Fe Drive, C-470, Broadway, County Line and Dry Creek.
- Located directly across from +/- 60 acre former Lumens campus redevelopment that will feature new retail and over 350 new residences.
- Landlord has performed many recent upgrades including new roof, new LED lighting, conversion to 100% electrical systems (including HVAC), high speed fiber internet (Comcast & Lumen), resealing of all windows, fire system upgrades.
- · Abundant surface parking.