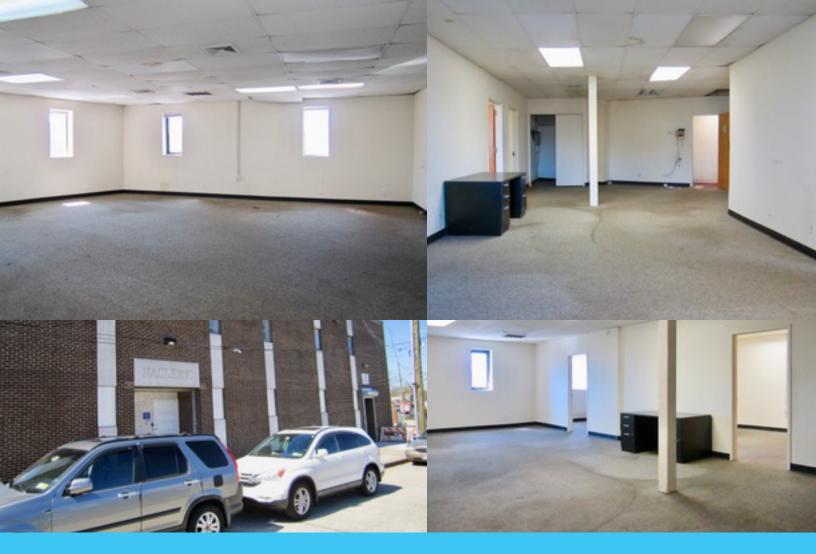

#### **BUILDING SPACE AVAILABLE:**

2nd Floor 1,000 - 2,500 SF Contiguous Space

#### **PROPERTY FEATURES:**

- Private 2-Story Building
- Secure Monitored Entrance
- Can be built-to-suit
- On-site parking
- Ideal for medical or office space
- Broker Friendly

• The building is on the boarder of the Bronx and Mt. Vernon within walking distance to public transportation and NYC Subway (NYC 5 subway train is 4 min walk) as well as conveniently accessed by Metro North and major highways . Including the Bronx River Parkway, Cross Bronx Parkway, Hutchinson River Parkway and Interstates I-95 and I-87.