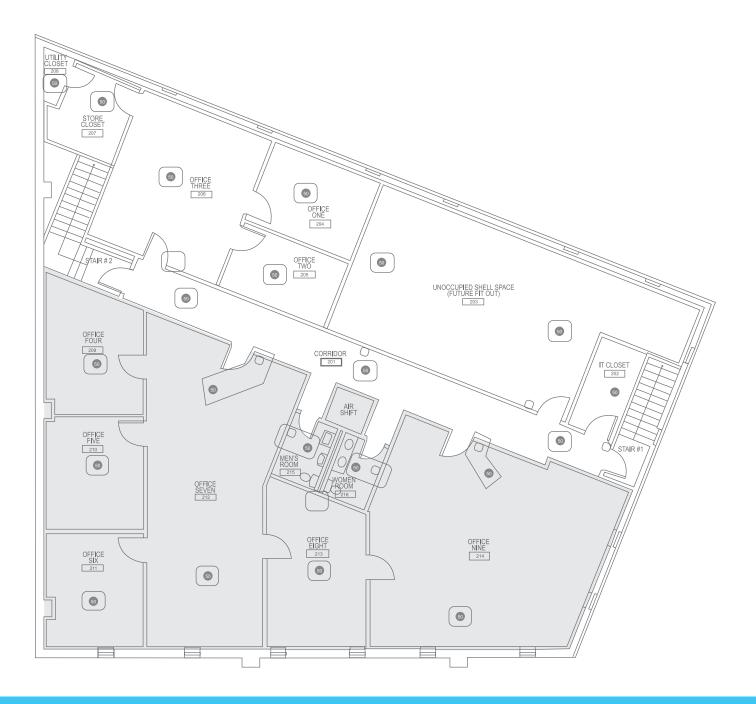

- Private 2-Story Building
- Secure Monitored Entrance
- Can be built-to-suit
- On-site parking
- Ideal for medical or office space
- Broker Friendly

• The building is on the boarder of the Bronx and Mt. Vernon within walking distance to public transportation and NYC Subway (NYC 5 subway train is 4 min walk) as well as conveniently accessed by Metro North and major highways . Including the Bronx River Parkway, Cross Bronx Parkway, Hutchinson River Parkway and Interstates I-95 and I-87.

#### **RETAIL PRICE:**

Upon request

### AVAILABLE:

Immediately

#### FOR LEASING INFORMATION:

#### **Real Broker, LLC**

Cynthia G. Peacock Licensed Real Estate Salesperson Cell: 917-721-2627 cpeacock@joinreal.com www.cynpeacock.com



# **FLOOR PLAN**

## 2ND FLOOR SUITE 204 & 205 1,000 - 2,500 SF



## FOR LEASING INFORMATION: Real Broker, LLC | Office: 855-450-0442

Cynthia G. Peacock | Licensed Real Estate Salesperson Cell: 917-721-2627 | cpeacock@joinreal.com 27 West 24th Street, Suite 1002, New York, NY 10010 Licensed Real Estate Broker