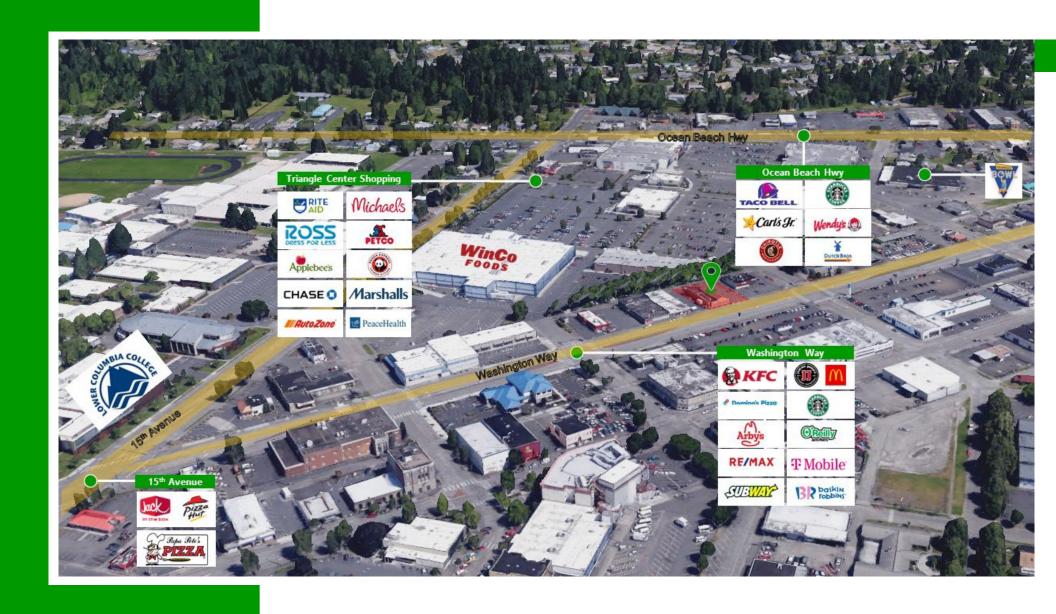

## **ABOUT THE PROPERTY**

Ideally located restaurant/bar in the heart of Longview's trade area. This building is 4,062 SF that sits on a 12,197 SF lot. This building is highly visible with recent completion of exterior paint, 25,000+ VPD and great signage. Features lots of natural lighting, and a well-proportioned dining/bar/kitchen areas, and plenty of parking spaces. Personal property can be included if desired by buyer. Zoning allows for multiple uses, so call today to reserve a private tour of this primely located building.

| Address         | 1124 Washington Way, Longview WA 98632                                                          |
|-----------------|-------------------------------------------------------------------------------------------------|
| Offering Price  | \$699,999                                                                                       |
| Price Per SF    | \$172.33                                                                                        |
| Lease Rate      | \$4,500/Month + NNN                                                                             |
| Total Land Area | 12,197 SF                                                                                       |
| Building Size   | 4,062 SF                                                                                        |
| Building Info   | Built 1961, Built-Up Roof, Concrete Block Exterior,<br>Exterior Paint Update 2022               |
| Parcel          | 09501                                                                                           |
| Zoning          | CBD – Central Business District                                                                 |
|                 | Offering Price  Price Per SF  Lease Rate  Total Land Area  Building Size  Building Info  Parcel |