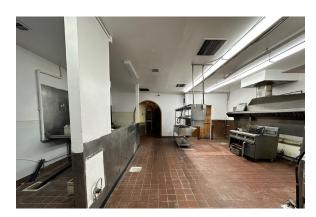

## **ABOUT THE PROPERTY**

Ideally located restaurant/bar in the heart of Longview's trade area. This building is 4,062 SF that sits on a 12,197 SF lot. This building is highly visible with recent completion of exterior paint, 25,000+ VPD and great signage. Features lots of natural lighting, and a well-proportioned dining/bar/kitchen areas, and plenty of parking spaces. Personal property can be included if desired by buyer. Zoning allows for multiple uses, so call today to reserve a private tour of this primely located building.

| Address         | 1124 Washington Way, Longview WA 98632                                                          |
|-----------------|-------------------------------------------------------------------------------------------------|
| Offering Price  | \$699,999                                                                                       |
| Price Per SF    | \$172.33                                                                                        |
| Lease Rate      | \$4,500/Month + NNN                                                                             |
| Total Land Area | 12,197 SF                                                                                       |
| Building Size   | 4,062 SF                                                                                        |
| Building Info   | Built 1961, Built-Up Roof, Concrete Block Exterior,<br>Exterior Paint Update 2022               |
| Parcel          | 09501                                                                                           |
| Zoning          | CBD – Central Business District                                                                 |
|                 | Offering Price  Price Per SF  Lease Rate  Total Land Area  Building Size  Building Info  Parcel |