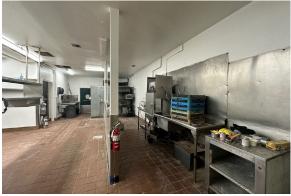

## **ABOUT THE PROPERTY**

Ideally located restaurant/bar in the heart of Longview's trade area. This building is 4,062 SF that sits on a 12,197 SF lot. This building is highly visible with recent completion of exterior paint, 25,000+ VPD and great signage. Features lots of natural lighting, and a well-proportioned dining/bar/kitchen areas, and plenty of parking spaces. Personal property can be included if desired by buyer. Zoning allows for multiple uses, so call today to reserve a private tour of this primely located building.

| Address         | 1124 Washington Way, Longview WA 98632                                                          |
|-----------------|-------------------------------------------------------------------------------------------------|
| Offering Price  | \$699,999                                                                                       |
| Price Per SF    | \$172.33                                                                                        |
| Lease Rate      | \$4,500/Month + NNN                                                                             |
| Total Land Area | 12,197 SF                                                                                       |
| Building Size   | 4,062 SF                                                                                        |
| Building Info   | Built 1961, Built-Up Roof, Concrete Block Exterior,<br>Exterior Paint Update 2022               |
| Parcel          | 09501                                                                                           |
| Zoning          | CBD – Central Business District                                                                 |
|                 | Offering Price  Price Per SF  Lease Rate  Total Land Area  Building Size  Building Info  Parcel |