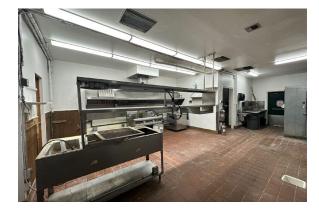

## **ABOUT THE PROPERTY**

Ideally located restaurant/bar in the heart of Longview's trade area. This building is 4,062 SF that sits on a 12,197 SF lot. This building is highly visible with recent completion of exterior paint, 25,000+ VPD and great signage. Features lots of natural lighting, and a well-proportioned dining/bar/kitchen areas, and plenty of parking spaces. Personal property can be included if desired by buyer. Zoning allows for multiple uses, so call today to reserve a private tour of this primely located building.

| Address         | 1124 Washington Way, Longview WA 98632                                                          |
|-----------------|-------------------------------------------------------------------------------------------------|
| Offering Price  | \$699,999                                                                                       |
| Price Per SF    | \$172.33                                                                                        |
| Lease Rate      | \$4,500/Month + NNN                                                                             |
| Total Land Area | 12,197 SF                                                                                       |
| Building Size   | 4,062 SF                                                                                        |
| Building Info   | Built 1961, Built-Up Roof, Concrete Block Exterior,<br>Exterior Paint Update 2022               |
| Parcel          | 09501                                                                                           |
| Zoning          | CBD – Central Business District                                                                 |
|                 | Offering Price  Price Per SF  Lease Rate  Total Land Area  Building Size  Building Info  Parcel |