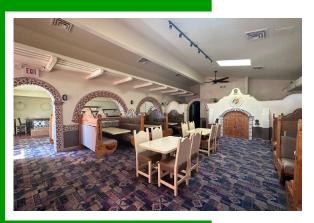

## **ABOUT THE PROPERTY**

Ideally located restaurant/bar in the heart of Longview's trade area. This building is 4,062 SF that sits on a 12,197 SF lot. This building is highly visible with recent completion of exterior paint, 25,000+ VPD and great signage. Features lots of natural lighting, and a well-proportioned dining/bar/kitchen areas, and plenty of parking spaces. Personal property can be included if desired by buyer. Zoning allows for multiple uses, so call today to reserve a private tour of this primely located building.

| Address         | 1124 Washington Way, Longview WA 98632                                                          |
|-----------------|-------------------------------------------------------------------------------------------------|
| Offering Price  | \$699,999                                                                                       |
| Price Per SF    | \$172.33                                                                                        |
| Lease Rate      | \$4,500/Month + NNN                                                                             |
| Total Land Area | 12,197 SF                                                                                       |
| Building Size   | 4,062 SF                                                                                        |
| Building Info   | Built 1961, Built-Up Roof, Concrete Block Exterior,<br>Exterior Paint Update 2022               |
| Parcel          | 09501                                                                                           |
| Zoning          | CBD – Central Business District                                                                 |
|                 | Offering Price  Price Per SF  Lease Rate  Total Land Area  Building Size  Building Info  Parcel |