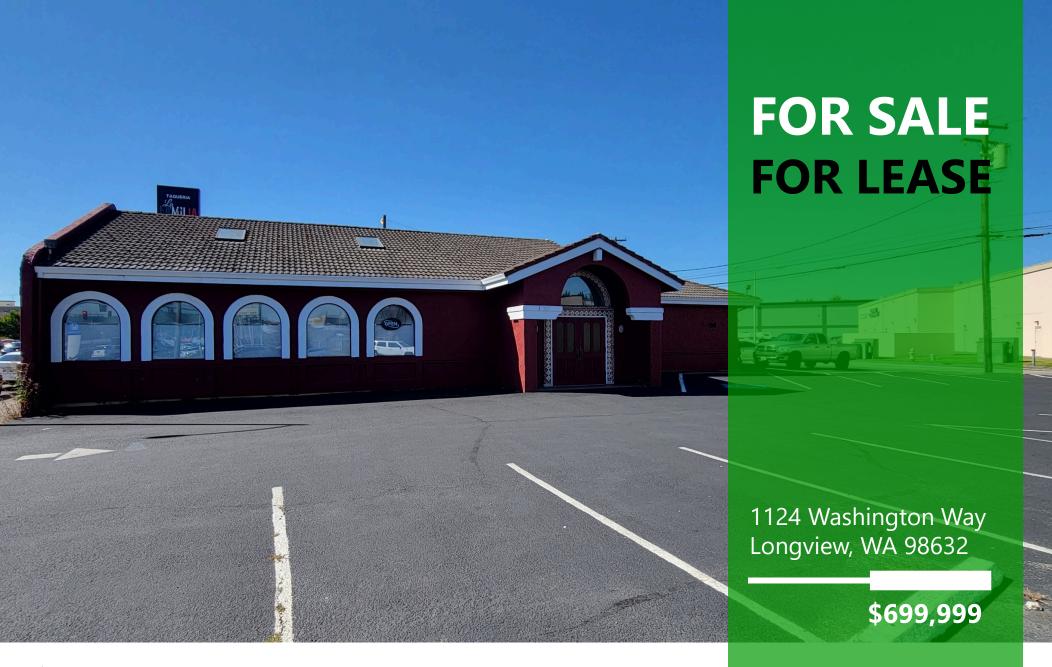

## **ABOUT THE PROPERTY**

Ideally located restaurant/bar in the heart of Longview's trade area. This building is 4,062 SF that sits on a 12,197 SF lot. This building is highly visible with recent completion of exterior paint, 25,000+ VPD and great signage. Features lots of natural lighting, and a well-proportioned dining/bar/kitchen areas, and plenty of parking spaces. Personal property can be included if desired by buyer. Zoning allows for multiple uses, so call today to reserve a private tour of this primely located building.

| Address         | 1124 Washington Way, Longview WA 98632                                                          |
|-----------------|-------------------------------------------------------------------------------------------------|
| Offering Price  | \$699,999                                                                                       |
| Price Per SF    | \$172.33                                                                                        |
| Lease Rate      | \$4,500/Month + NNN                                                                             |
| Total Land Area | 12,197 SF                                                                                       |
| Building Size   | 4,062 SF                                                                                        |
| Building Info   | Built 1961, Built-Up Roof, Concrete Block Exterior,<br>Exterior Paint Update 2022               |
| Parcel          | 09501                                                                                           |
| Zoning          | CBD – Central Business District                                                                 |
|                 | Offering Price  Price Per SF  Lease Rate  Total Land Area  Building Size  Building Info  Parcel |