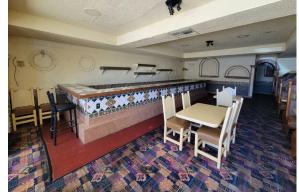

## **ABOUT THE PROPERTY**

Ideally located restaurant/bar in the heart of Longview's trade area. This building is 4,062 SF that sits on a 12,197 SF lot. This building is highly visible with recent completion of exterior paint, 25,000+ VPD and great signage. Features lots of natural lighting, and a well-proportioned dining/bar/kitchen areas, and plenty of parking spaces. Personal property can be included if desired by buyer. Zoning allows for multiple uses, so call today to reserve a private tour of this primely located building.

| Address         | 1124 Washington Way, Longview WA 98632                                                          |
|-----------------|-------------------------------------------------------------------------------------------------|
| Offering Price  | \$699,999                                                                                       |
| Price Per SF    | \$172.33                                                                                        |
| Lease Rate      | \$4,500/Month + NNN                                                                             |
| Total Land Area | 12,197 SF                                                                                       |
| Building Size   | 4,062 SF                                                                                        |
| Building Info   | Built 1961, Built-Up Roof, Concrete Block Exterior,<br>Exterior Paint Update 2022               |
| Parcel          | 09501                                                                                           |
| Zoning          | CBD – Central Business District                                                                 |
|                 | Offering Price  Price Per SF  Lease Rate  Total Land Area  Building Size  Building Info  Parcel |