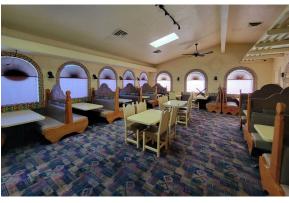

## **ABOUT THE PROPERTY**

Ideally located restaurant/bar in the heart of Longview's trade area. This building is 4,062 SF that sits on a 12,197 SF lot. This building is highly visible with recent completion of exterior paint, 25,000+ VPD and great signage. Features lots of natural lighting, and a well-proportioned dining/bar/kitchen areas, and plenty of parking spaces. Personal property can be included if desired by buyer. Zoning allows for multiple uses, so call today to reserve a private tour of this primely located building.

| Address         | 1124 Washington Way, Longview WA 98632                                                          |
|-----------------|-------------------------------------------------------------------------------------------------|
| Offering Price  | \$699,999                                                                                       |
| Price Per SF    | \$172.33                                                                                        |
| Lease Rate      | \$4,500/Month + NNN                                                                             |
| Total Land Area | 12,197 SF                                                                                       |
| Building Size   | 4,062 SF                                                                                        |
| Building Info   | Built 1961, Built-Up Roof, Concrete Block Exterior,<br>Exterior Paint Update 2022               |
| Parcel          | 09501                                                                                           |
| Zoning          | CBD – Central Business District                                                                 |
|                 | Offering Price  Price Per SF  Lease Rate  Total Land Area  Building Size  Building Info  Parcel |