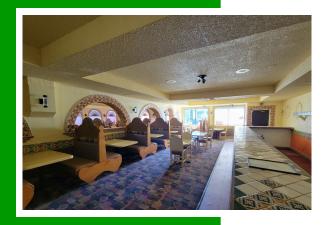

## **ABOUT THE PROPERTY**

Ideally located restaurant/bar in the heart of Longview's trade area. This building is 4,062 SF that sits on a 12,197 SF lot. This building is highly visible with recent completion of exterior paint, 25,000+ VPD and great signage. Features lots of natural lighting, and a well-proportioned dining/bar/kitchen areas, and plenty of parking spaces. Personal property can be included if desired by buyer. Zoning allows for multiple uses, so call today to reserve a private tour of this primely located building.