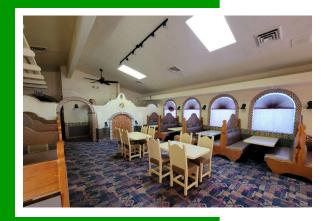

## **ABOUT THE PROPERTY**

Ideally located restaurant/bar in the heart of Longview's trade area. This building is 4,062 SF that sits on a 12,197 SF lot. This building is highly visible with recent completion of exterior paint, 25,000+ VPD and great signage. Features lots of natural lighting, and a well-proportioned dining/bar/kitchen areas, and plenty of parking spaces. Personal property can be included if desired by buyer. Zoning allows for multiple uses, so call today to reserve a private tour of this primely located building.

| Address         | 1124 Washington Way, Longview WA 98632                                                          |
|-----------------|-------------------------------------------------------------------------------------------------|
| Offering Price  | \$699,999                                                                                       |
| Price Per SF    | \$172.33                                                                                        |
| Lease Rate      | \$4,500/Month + NNN                                                                             |
| Total Land Area | 12,197 SF                                                                                       |
| Building Size   | 4,062 SF                                                                                        |
| Building Info   | Built 1961, Built-Up Roof, Concrete Block Exterior,<br>Exterior Paint Update 2022               |
| Parcel          | 09501                                                                                           |
| Zoning          | CBD – Central Business District                                                                 |
|                 | Offering Price  Price Per SF  Lease Rate  Total Land Area  Building Size  Building Info  Parcel |