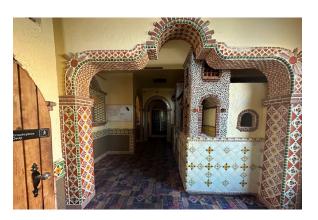

## **ABOUT THE PROPERTY**

Ideally located restaurant/bar in the heart of Longview's trade area. This building is 4,062 SF that sits on a 12,197 SF lot. This building is highly visible with recent completion of exterior paint, 25,000+ VPD and great signage. Features lots of natural lighting, and a well-proportioned dining/bar/kitchen areas, and plenty of parking spaces. Personal property can be included if desired by buyer. Zoning allows for multiple uses, so call today to reserve a private tour of this primely located building.

| Address         | 1124 Washington Way, Longview WA 98632                                                          |
|-----------------|-------------------------------------------------------------------------------------------------|
| Offering Price  | \$699,999                                                                                       |
| Price Per SF    | \$172.33                                                                                        |
| Lease Rate      | \$4,500/Month + NNN                                                                             |
| Total Land Area | 12,197 SF                                                                                       |
| Building Size   | 4,062 SF                                                                                        |
| Building Info   | Built 1961, Built-Up Roof, Concrete Block Exterior,<br>Exterior Paint Update 2022               |
| Parcel          | 09501                                                                                           |
| Zoning          | CBD – Central Business District                                                                 |
|                 | Offering Price  Price Per SF  Lease Rate  Total Land Area  Building Size  Building Info  Parcel |