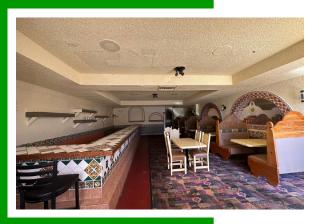

## **ABOUT THE PROPERTY**

Ideally located restaurant/bar in the heart of Longview's trade area. This building is 4,062 SF that sits on a 12,197 SF lot. This building is highly visible with recent completion of exterior paint, 25,000+ VPD and great signage. Features lots of natural lighting, and a well-proportioned dining/bar/kitchen areas, and plenty of parking spaces. Personal property can be included if desired by buyer. Zoning allows for multiple uses, so call today to reserve a private tour of this primely located building.