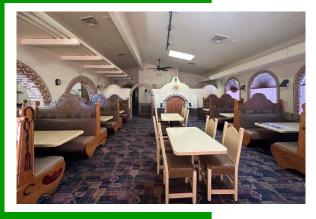

## **ABOUT THE PROPERTY**

Ideally located restaurant/bar in the heart of Longview's trade area. This building is 4,062 SF that sits on a 12,197 SF lot. This building is highly visible with recent completion of exterior paint, 25,000+ VPD and great signage. Features lots of natural lighting, and a well-proportioned dining/bar/kitchen areas, and plenty of parking spaces. Personal property can be included if desired by buyer. Zoning allows for multiple uses, so call today to reserve a private tour of this primely located building.

| Address         | 1124 Washington Way, Longview WA 98632                                                          |
|-----------------|-------------------------------------------------------------------------------------------------|
| Offering Price  | \$699,999                                                                                       |
| Price Per SF    | \$172.33                                                                                        |
| Lease Rate      | \$4,500/Month + NNN                                                                             |
| Total Land Area | 12,197 SF                                                                                       |
| Building Size   | 4,062 SF                                                                                        |
| Building Info   | Built 1961, Built-Up Roof, Concrete Block Exterior,<br>Exterior Paint Update 2022               |
| Parcel          | 09501                                                                                           |
| Zoning          | CBD – Central Business District                                                                 |
|                 | Offering Price  Price Per SF  Lease Rate  Total Land Area  Building Size  Building Info  Parcel |