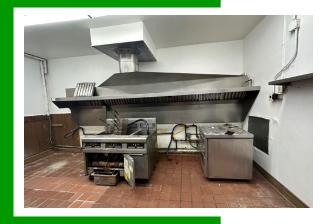

## **ABOUT THE PROPERTY**

Ideally located restaurant/bar in the heart of Longview's trade area. This building is 4,062 SF that sits on a 12,197 SF lot. This building is highly visible with recent completion of exterior paint, 25,000+ VPD and great signage. Features lots of natural lighting, and a well-proportioned dining/bar/kitchen areas, and plenty of parking spaces. Personal property can be included if desired by buyer. Zoning allows for multiple uses, so call today to reserve a private tour of this primely located building.

| Address         | 1124 Washington Way, Longview WA 98632                                                          |
|-----------------|-------------------------------------------------------------------------------------------------|
| Offering Price  | \$699,999                                                                                       |
| Price Per SF    | \$172.33                                                                                        |
| Lease Rate      | \$4,500/Month + NNN                                                                             |
| Total Land Area | 12,197 SF                                                                                       |
| Building Size   | 4,062 SF                                                                                        |
| Building Info   | Built 1961, Built-Up Roof, Concrete Block Exterior,<br>Exterior Paint Update 2022               |
| Parcel          | 09501                                                                                           |
| Zoning          | CBD – Central Business District                                                                 |
|                 | Offering Price  Price Per SF  Lease Rate  Total Land Area  Building Size  Building Info  Parcel |