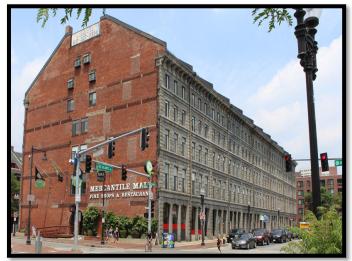

#### **DESCRIPTION:**

1,481 SF of Retail/Office Suite located in the historic Mercantile Wharf building located on the Boston Waterfront. This endcap suite is located across from Christopher Columbus Park on Atlantic Avenue. This building is located across the street from Faneuil Hall and Rose Kennedy Greenway and only minutes from the North End, Financial District, a large residential community and is in close proximity to Government Center and the Aquarium T-Stops.

**Mercantile Wharf Building** 

**Christopher Columbus Park** 

The Historic Mercantile Wharf Building is located across from Christoper Columbus Park, Boston Harbor as well as Faneuil Hall Marketplace

Denenberg Realty Advisors – 617-720-5656 – www.DenenbergRealty.com