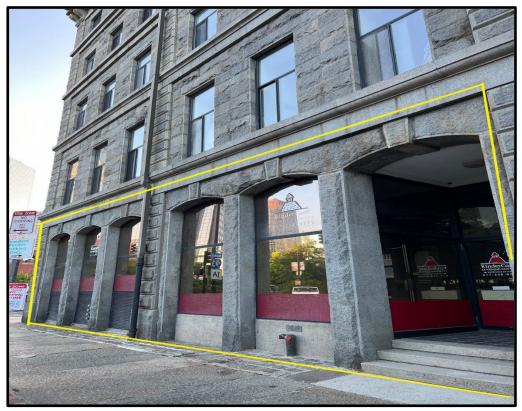

#### **DESCRIPTION:**

1,481 SF of Retail/Office Suite located in the historic Mercantile Wharf building located on the Boston Waterfront. This endcap suite is located across from Christopher Columbus Park on Atlantic Avenue. This building is located across the street from Faneuil Hall and Rose Kennedy Greenway and only minutes from the North End, Financial District, a large residential community and is in close proximity to Government Center and the Aquarium T-Stops.

**Mercantile Wharf Building** 

**Christopher Columbus Park** 

The Historic Mercantile Wharf Building is located across from Christoper Columbus Park, Boston Harbor as well as Faneuil Hall Marketplace

Denenberg Realty Advisors – 617-720-5656 – www.DenenbergRealty.com