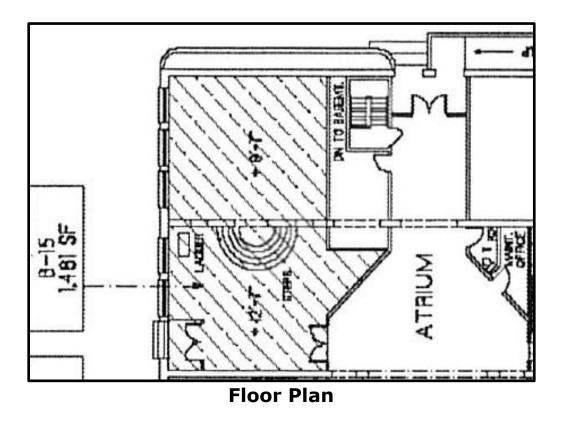

# For Lease

111 Atlantic Ave, Boston, MA 02110 1,481 Square Feet

**RETAIL/OFFICE SUITE** 1,481 Square Feet

#### **DESCRIPTION:**

1,481 SF of Retail/Office Suite located in the historic Mercantile Wharf building located on the Boston Waterfront. This endcap suite is located across from Christopher Columbus Park on Atlantic Avenue. This building is located across the street from Faneuil Hall and Rose Kennedy Greenway and only minutes from the North End, Financial District, a large residential community and is in close proximity to Government Center and the Aquarium T-Stops.