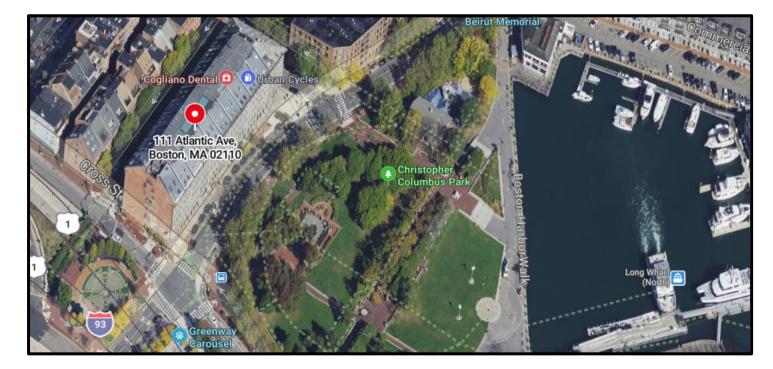

#### **DESCRIPTION:**

1,481 SF of Retail/Office Suite located in the historic Mercantile Wharf building located on the Boston Waterfront. This endcap suite is located across from Christopher Columbus Park on Atlantic Avenue. This building is located across the street from Faneuil Hall and Rose Kennedy Greenway and only minutes from the North End, Financial District, a large residential community and is in close proximity to Government Center and the Aquarium T-Stops.

**Mercantile Wharf Building** 

**Christopher Columbus Park** 

The Historic Mercantile Wharf Building is located across from Christoper Columbus Park, Boston Harbor as well as Faneuil Hall Marketplace

Denenberg Realty Advisors – 617-720-5656 – www.DenenbergRealty.com