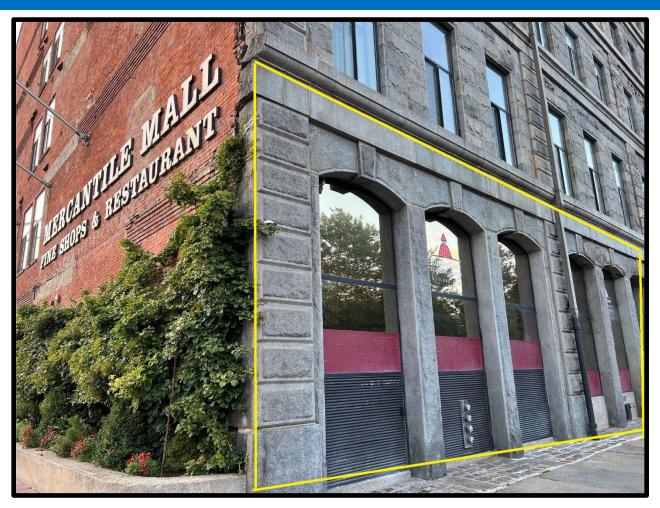

#### **DESCRIPTION:**

1,481 SF of Retail/Office Suite located in the historic Mercantile Wharf building located on the Boston Waterfront. This endcap suite is located across from Christopher Columbus Park on Atlantic Avenue. This building is located across the street from Faneuil Hall and Rose Kennedy Greenway and only minutes from the North End, Financial District, a large residential community and is in close proximity to Government Center and the Aquarium T-Stops.

**Mercantile Wharf Building** 

**Christopher Columbus Park** 

The Historic Mercantile Wharf Building is located across from Christoper Columbus Park, Boston Harbor as well as Faneuil Hall Marketplace

Denenberg Realty Advisors – 617-720-5656 – www.DenenbergRealty.com