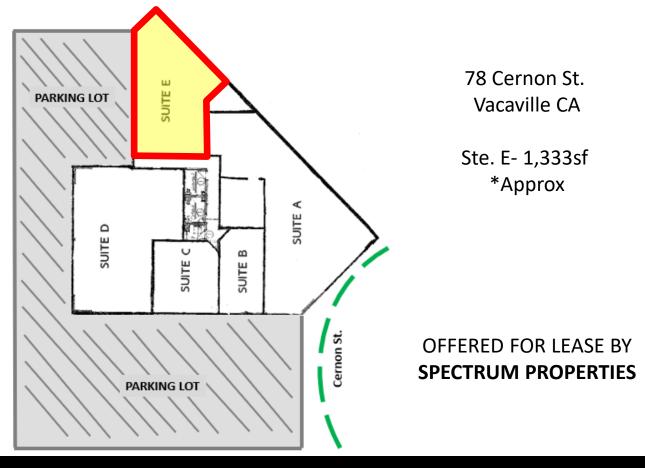

| SITE Dobins St. LISTERES Fuzo's Creek Walk Vista Ave | <b>PROPERTY FEATURES</b> |                                                                                                                                              |
|------------------------------------------------------|--------------------------|----------------------------------------------------------------------------------------------------------------------------------------------|
| Post Office<br>Main St.                              | Building Size            | 5,617                                                                                                                                        |
| Hampton Inn<br>Ice Rink                              | Features                 | <ul> <li>Walking Distance to<br/>Downtown</li> <li>Close to Food and<br/>Shops</li> <li>On-Site Parking</li> <li>Monument Signage</li> </ul> |
| Merchant St.                                         | Ste. E<br>1,333sf        | \$1.65/sf/mo mod gross<br>Reception, 5 private offices,<br>common area restroom,<br>assembly/room and<br>kitchenette.                        |
| Davis St.                                            |                          |                                                                                                                                              |