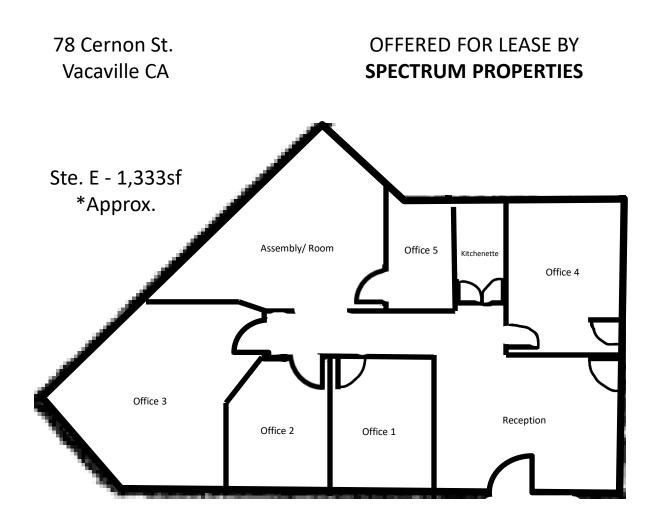

| SITE Dobins St. LISTERES Fuzo's Creek Walk Vista Ave | <b>PROPERTY FEATURES</b> |                                                                                                                                              |
|------------------------------------------------------|--------------------------|----------------------------------------------------------------------------------------------------------------------------------------------|
| Post Office<br>Main St.                              | Building Size            | 5,617                                                                                                                                        |
| Hampton Inn<br>Ice Rink                              | Features                 | <ul> <li>Walking Distance to<br/>Downtown</li> <li>Close to Food and<br/>Shops</li> <li>On-Site Parking</li> <li>Monument Signage</li> </ul> |
| Merchant St.                                         | Ste. E<br>1,333sf        | \$1.65/sf/mo mod gross<br>Reception, 5 private offices,<br>common area restroom,<br>assembly/room and<br>kitchenette.                        |
| Davis St.                                            |                          |                                                                                                                                              |