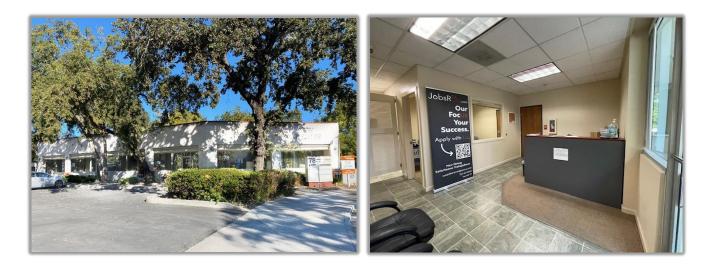

## OFFICE BUILDING NEAR DOWNTOWN VACAVILLE, CA

78 CERNON ST. is an attractive single story & rare core town office building with on-site parking and monument signage.

SUBJECT PROPERTY is located off of East Monte Vista Ave., close to other professional offices as well as shopping, dining, and city events with freeway access nearby.