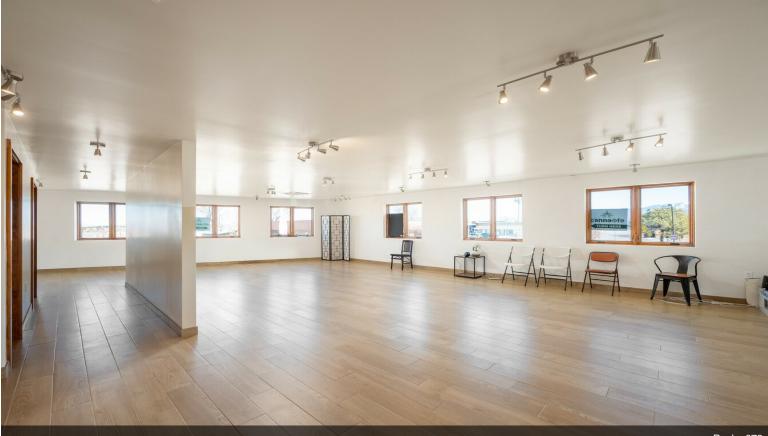

#### 1343 Rufina Circle

\$1,450,000

Welcome to your next investment opportunity in the heart of Santa Fe, New Mexico! This versatile commercial building, currently occupied by Canna Fe Dispensary, offers endless possibilities for its new owner. Boasting a prime location in the vibrant Santa Fe arts district, just across the street from the renowned Meow Wolf, this property presents an exciting opportunity for savvy investors and entrepreneurs alike. With C-2 zoning, the 3,829 square feet of space offers flexibility for various uses, including but not limited to gallery space, retail, hospitality, live/work, or office space. The layout includes an upstairs area that could easily be converted into a condo or apartment living space, adding another dimension to this already dynamic property. Whether you're looking to capitalize on the booming cannabis industry, tap into Santa Fe's thriving arts scene, or explore other commercial ventures, this building provides the ideal canvas for your vision. Don't miss out on the chance to own a piece of Santa Fe's eclectic landscape and make your mark in this vibrant community....

- Cannabis Business
- Across the street from Meow Wolf
- Recently Remodeled

1343 Rufina Circle, Santa Fe, NM 87507

DJI\_0423.MOV.00\_00\_00\_00.Still001

Paul\_\_084