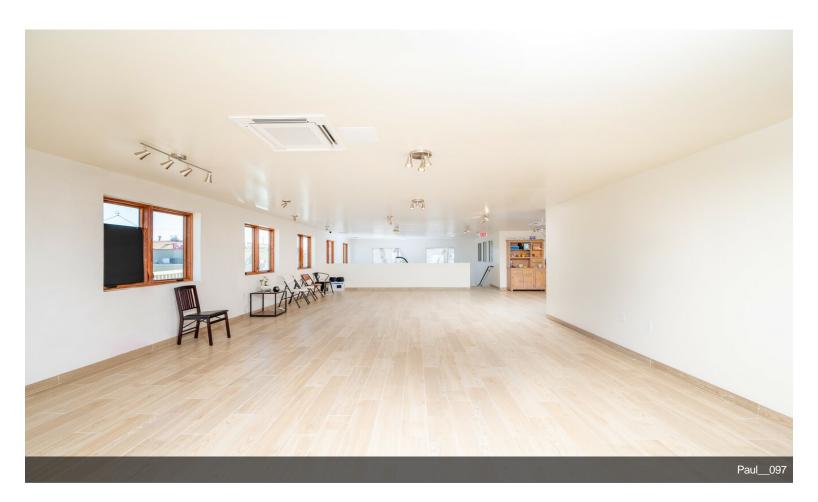

#### 1343 Rufina Circle

\$1,450,000

Welcome to your next investment opportunity in the heart of Santa Fe, New Mexico! This versatile commercial building, currently occupied by Canna Fe Dispensary, offers endless possibilities for its new owner. Boasting a prime location in the vibrant Santa Fe arts district, just across the street from the renowned Meow Wolf, this property presents an exciting opportunity for savvy investors and entrepreneurs alike. With C-2 zoning, the 3,829 square feet of space offers flexibility for various uses, including but not limited to gallery space, retail, hospitality, live/work, or office space. The layout includes an upstairs area that could easily be converted into a condo or apartment living space, adding another dimension to this already dynamic property. Whether you're looking to capitalize on the booming cannabis industry, tap into Santa Fe's thriving arts scene, or explore other commercial ventures, this building provides the ideal canvas for your vision. Don't miss out on the chance to own a piece of Santa Fe's eclectic landscape and make your mark in this vibrant community....

- Cannabis Business
- Across the street from Meow Wolf
- Recently Remodeled

1343 Rufina Circle, Santa Fe, NM 87507

DJI\_0423.MOV.00\_00\_00\_00.Still001

Paul\_\_084