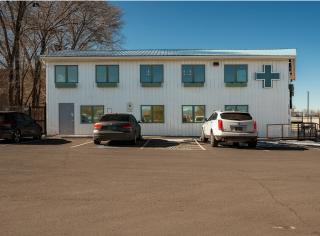

#### 1343 Rufina Circle

\$1,450,000

Welcome to your next investment opportunity in the heart of Santa Fe, New Mexico! This versatile commercial building, currently occupied by Canna Fe Dispensary, offers endless possibilities for its new owner. Boasting a prime location in the vibrant Santa Fe arts district, just across the street from the renowned Meow Wolf, this property presents an exciting opportunity for savvy investors and entrepreneurs alike. With C-2 zoning, the 3,829 square feet of space offers flexibility for various uses, including but not limited to gallery space, retail, hospitality, live/work, or office space. The layout includes an upstairs area that could easily be converted into a condo or apartment living space, adding another dimension to this already dynamic property. Whether you're looking to capitalize on the booming cannabis industry, tap into Santa Fe's thriving arts scene, or explore other commercial ventures, this building provides the ideal canvas for your vision. Don't miss out on the chance to own a piece of Santa Fe's eclectic landscape and make your mark in this vibrant community....

- Cannabis Business
- Across the street from Meow Wolf
- Recently Remodeled

1343 Rufina Circle, Santa Fe, NM 87507

DJI\_0423.MOV.00\_00\_00\_00.Still001

Paul\_\_084