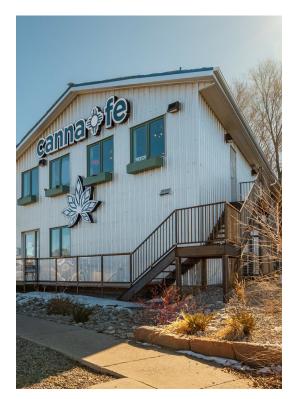

#### 1343 Rufina Circle

\$1,450,000

Welcome to your next investment opportunity in the heart of Santa Fe, New Mexico! This versatile commercial building, currently occupied by Canna Fe Dispensary, offers endless possibilities for its new owner. Boasting a prime location in the vibrant Santa Fe arts district, just across the street from the renowned Meow Wolf, this property presents an exciting opportunity for savvy investors and entrepreneurs alike. With C-2 zoning, the 3,829 square feet of space offers flexibility for various uses, including but not limited to gallery space, retail, hospitality, live/work, or office space. The layout includes an upstairs area that could easily be converted into a condo or apartment living space, adding another dimension to this already dynamic property. Whether you're looking to capitalize on the booming cannabis industry, tap into Santa Fe's thriving arts scene, or explore other commercial ventures, this building provides the ideal canvas for your vision. Don't miss out on the chance to own a piece of Santa Fe's eclectic landscape and make your mark in this vibrant community....

- Cannabis Business
- Across the street from Meow Wolf
- Recently Remodeled

1343 Rufina Circle, Santa Fe, NM 87507

DJI\_0423.MOV.00\_00\_00\_00.Still001

Paul\_\_084