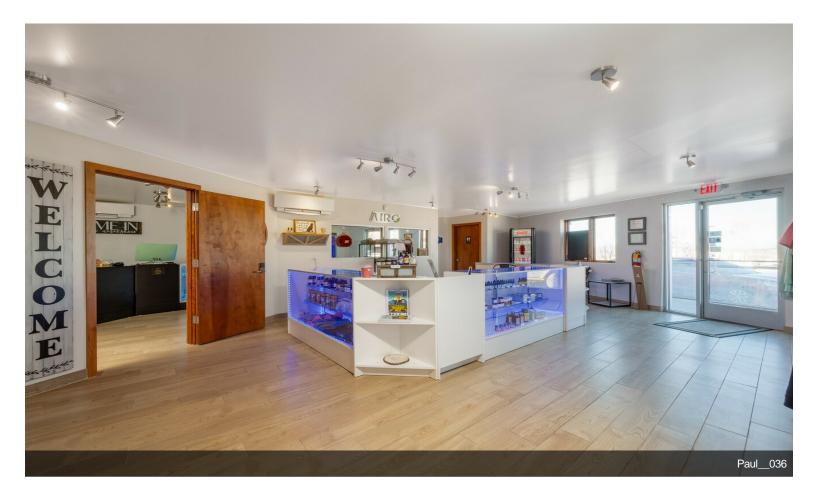

#### 1343 Rufina Circle

\$1,450,000

Welcome to your next investment opportunity in the heart of Santa Fe, New Mexico! This versatile commercial building, currently occupied by Canna Fe Dispensary, offers endless possibilities for its new owner. Boasting a prime location in the vibrant Santa Fe arts district, just across the street from the renowned Meow Wolf, this property presents an exciting opportunity for savvy investors and entrepreneurs alike. With C-2 zoning, the 3,829 square feet of space offers flexibility for various uses, including but not limited to gallery space, retail, hospitality, live/work, or office space. The layout includes an upstairs area that could easily be converted into a condo or apartment living space, adding another dimension to this already dynamic property. Whether you're looking to capitalize on the booming cannabis industry, tap into Santa Fe's thriving arts scene, or explore other commercial ventures, this building provides the ideal canvas for your vision. Don't miss out on the chance to own a piece of Santa Fe's eclectic landscape and make your mark in this vibrant community....

- Cannabis Business
- Across the street from Meow Wolf
- Recently Remodeled

1343 Rufina Circle, Santa Fe, NM 87507

DJI\_0423.MOV.00\_00\_00\_00.Still001

Paul\_\_084