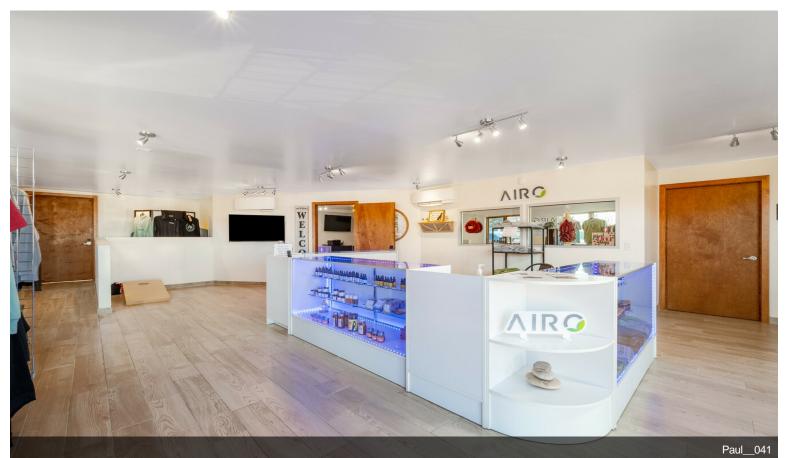

#### 1343 Rufina Circle

\$1,450,000

Welcome to your next investment opportunity in the heart of Santa Fe, New Mexico! This versatile commercial building, currently occupied by Canna Fe Dispensary, offers endless possibilities for its new owner. Boasting a prime location in the vibrant Santa Fe arts district, just across the street from the renowned Meow Wolf, this property presents an exciting opportunity for savvy investors and entrepreneurs alike. With C-2 zoning, the 3,829 square feet of space offers flexibility for various uses, including but not limited to gallery space, retail, hospitality, live/work, or office space. The layout includes an upstairs area that could easily be converted into a condo or apartment living space, adding another dimension to this already dynamic property. Whether you're looking to capitalize on the booming cannabis industry, tap into Santa Fe's thriving arts scene, or explore other commercial ventures, this building provides the ideal canvas for your vision. Don't miss out on the chance to own a piece of Santa Fe's eclectic landscape and make your mark in this vibrant community....

- Cannabis Business
- Across the street from Meow Wolf
- Recently Remodeled

1343 Rufina Circle, Santa Fe, NM 87507

DJI\_0423.MOV.00\_00\_00\_00.Still001

Paul\_\_084