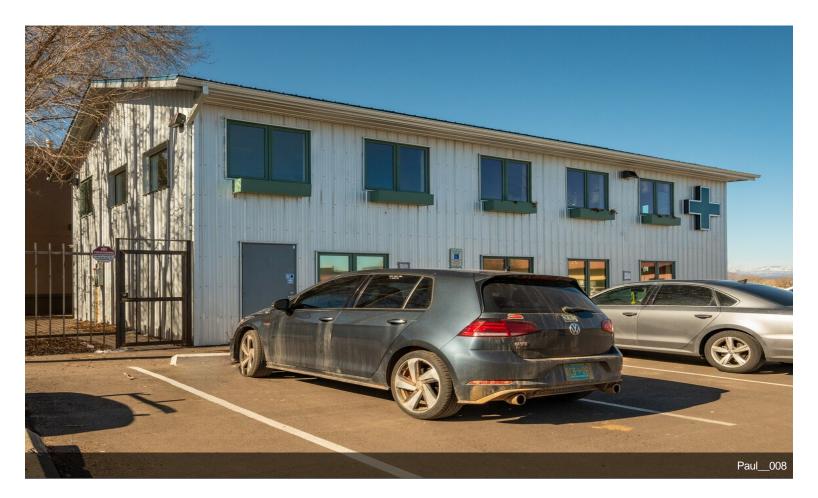

#### **1343 Rufina Circle** 1343 Rufina Circle, Santa Fe, NM 87507

Paul Duran Keller Williams Realty 130 Lincoln Ave, Suite K,Santa Fe, NM 87501 paulduran777@gmail.com (505) 310-5566

| Price:               | \$1,450,000        |
|----------------------|--------------------|
| Property Type:       | Retail             |
| Property Subtype:    | Storefront         |
| Sale Type:           | Owner User         |
| Lot Size:            | 0.13 AC            |
| Gross Leasable Area: | 3,829 SF           |
| No. Stories:         | 2                  |
| Year Built:          | 1988               |
| Zoning Description:  | C-2                |
| APN / Parcel ID:     | 018400867          |
| Walk Score ®:        | 75 (Very Walkable) |

#### 1343 Rufina Circle

\$1,450,000

Welcome to your next investment opportunity in the heart of Santa Fe, New Mexico! This versatile commercial building, currently occupied by Canna Fe Dispensary, offers endless possibilities for its new owner. Boasting a prime location in the vibrant Santa Fe arts district, just across the street from the renowned Meow Wolf, this property presents an exciting opportunity for savvy investors and entrepreneurs alike. With C-2 zoning, the 3,829 square feet of space offers flexibility for various uses, including but not limited to gallery space, retail, hospitality, live/work, or office space. The layout includes an upstairs area that could easily be converted into a condo or apartment living space, adding another dimension to this already dynamic property. Whether you're looking to capitalize on the booming cannabis industry, tap into Santa Fe's thriving arts scene, or explore other commercial ventures, this building provides the ideal canvas for your vision. Don't miss out on the chance to own a piece of Santa Fe's eclectic landscape and make your mark in this vibrant community....