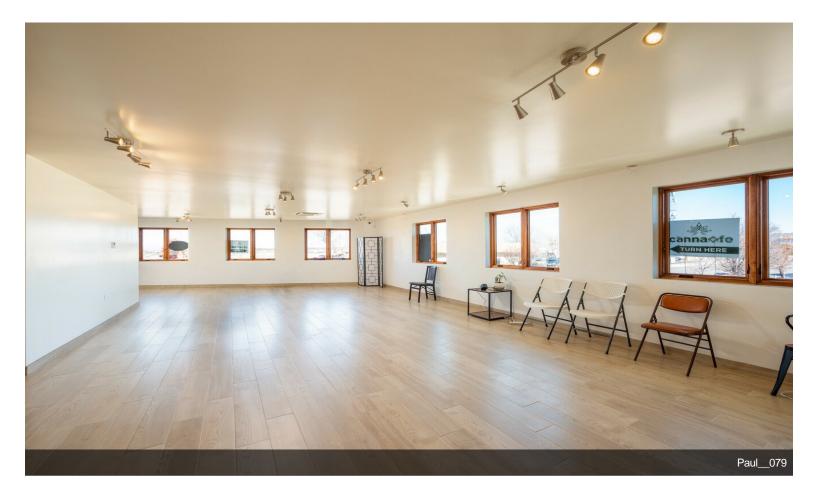

#### 1343 Rufina Circle

\$1,450,000

Welcome to your next investment opportunity in the heart of Santa Fe, New Mexico! This versatile commercial building, currently occupied by Canna Fe Dispensary, offers endless possibilities for its new owner. Boasting a prime location in the vibrant Santa Fe arts district, just across the street from the renowned Meow Wolf, this property presents an exciting opportunity for savvy investors and entrepreneurs alike. With C-2 zoning, the 3,829 square feet of space offers flexibility for various uses, including but not limited to gallery space, retail, hospitality, live/work, or office space. The layout includes an upstairs area that could easily be converted into a condo or apartment living space, adding another dimension to this already dynamic property. Whether you're looking to capitalize on the booming cannabis industry, tap into Santa Fe's thriving arts scene, or explore other commercial ventures, this building provides the ideal canvas for your vision. Don't miss out on the chance to own a piece of Santa Fe's eclectic landscape and make your mark in this vibrant community....

- Cannabis Business
- Across the street from Meow Wolf
- Recently Remodeled

1343 Rufina Circle, Santa Fe, NM 87507

DJI\_0423.MOV.00\_00\_00\_00.Still001

Paul\_\_084