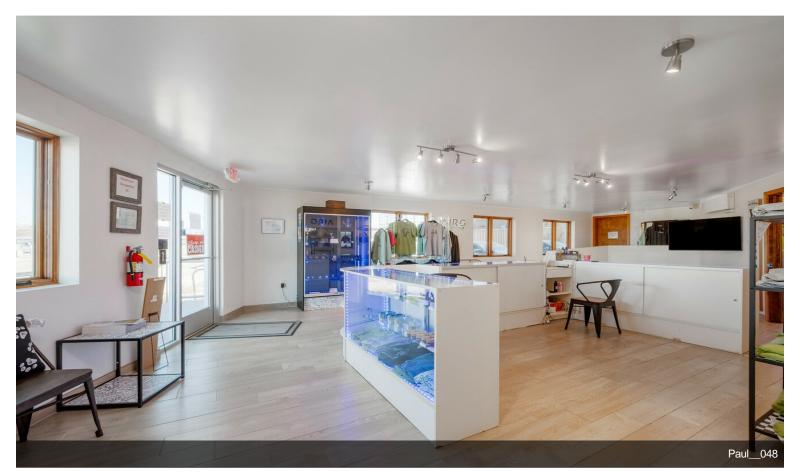

#### 1343 Rufina Circle

\$1,450,000

Welcome to your next investment opportunity in the heart of Santa Fe, New Mexico! This versatile commercial building, currently occupied by Canna Fe Dispensary, offers endless possibilities for its new owner. Boasting a prime location in the vibrant Santa Fe arts district, just across the street from the renowned Meow Wolf, this property presents an exciting opportunity for savvy investors and entrepreneurs alike. With C-2 zoning, the 3,829 square feet of space offers flexibility for various uses, including but not limited to gallery space, retail, hospitality, live/work, or office space. The layout includes an upstairs area that could easily be converted into a condo or apartment living space, adding another dimension to this already dynamic property. Whether you're looking to capitalize on the booming cannabis industry, tap into Santa Fe's thriving arts scene, or explore other commercial ventures, this building provides the ideal canvas for your vision. Don't miss out on the chance to own a piece of Santa Fe's eclectic landscape and make your mark in this vibrant community....

- Cannabis Business
- Across the street from Meow Wolf
- Recently Remodeled

1343 Rufina Circle, Santa Fe, NM 87507

DJI\_0423.MOV.00\_00\_00\_00.Still001

Paul\_\_084