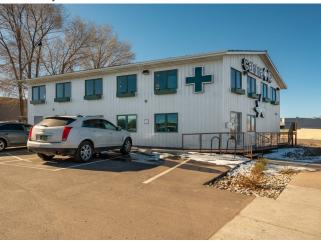

#### 1343 Rufina Circle

\$1,450,000

Welcome to your next investment opportunity in the heart of Santa Fe, New Mexico! This versatile commercial building, currently occupied by Canna Fe Dispensary, offers endless possibilities for its new owner. Boasting a prime location in the vibrant Santa Fe arts district, just across the street from the renowned Meow Wolf, this property presents an exciting opportunity for savvy investors and entrepreneurs alike. With C-2 zoning, the 3,829 square feet of space offers flexibility for various uses, including but not limited to gallery space, retail, hospitality, live/work, or office space. The layout includes an upstairs area that could easily be converted into a condo or apartment living space, adding another dimension to this already dynamic property. Whether you're looking to capitalize on the booming cannabis industry, tap into Santa Fe's thriving arts scene, or explore other commercial ventures, this building provides the ideal canvas for your vision. Don't miss out on the chance to own a piece of Santa Fe's eclectic landscape and make your mark in this vibrant community....

- Cannabis Business
- Across the street from Meow Wolf
- Recently Remodeled

1343 Rufina Circle, Santa Fe, NM 87507

DJI\_0423.MOV.00\_00\_00\_00.Still001

Paul\_\_084