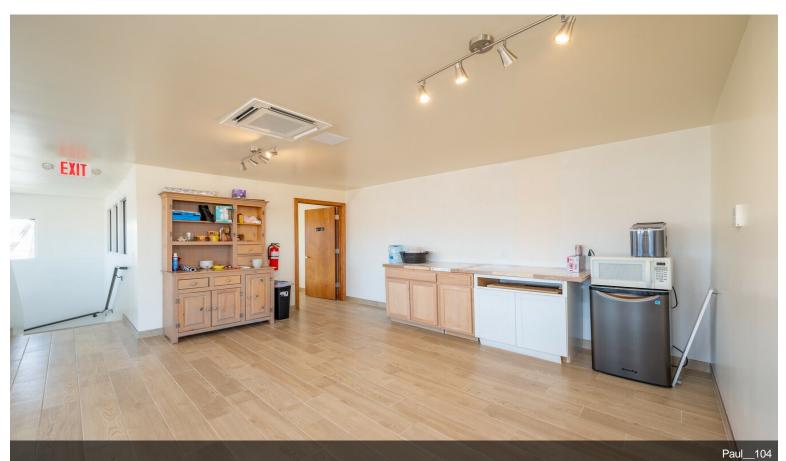

#### 1343 Rufina Circle

\$1,450,000

Welcome to your next investment opportunity in the heart of Santa Fe, New Mexico! This versatile commercial building, currently occupied by Canna Fe Dispensary, offers endless possibilities for its new owner. Boasting a prime location in the vibrant Santa Fe arts district, just across the street from the renowned Meow Wolf, this property presents an exciting opportunity for savvy investors and entrepreneurs alike. With C-2 zoning, the 3,829 square feet of space offers flexibility for various uses, including but not limited to gallery space, retail, hospitality, live/work, or office space. The layout includes an upstairs area that could easily be converted into a condo or apartment living space, adding another dimension to this already dynamic property. Whether you're looking to capitalize on the booming cannabis industry, tap into Santa Fe's thriving arts scene, or explore other commercial ventures, this building provides the ideal canvas for your vision. Don't miss out on the chance to own a piece of Santa Fe's eclectic landscape and make your mark in this vibrant community....

- Cannabis Business
- Across the street from Meow Wolf
- Recently Remodeled

1343 Rufina Circle, Santa Fe, NM 87507

DJI\_0423.MOV.00\_00\_00\_00.Still001

Paul\_\_084