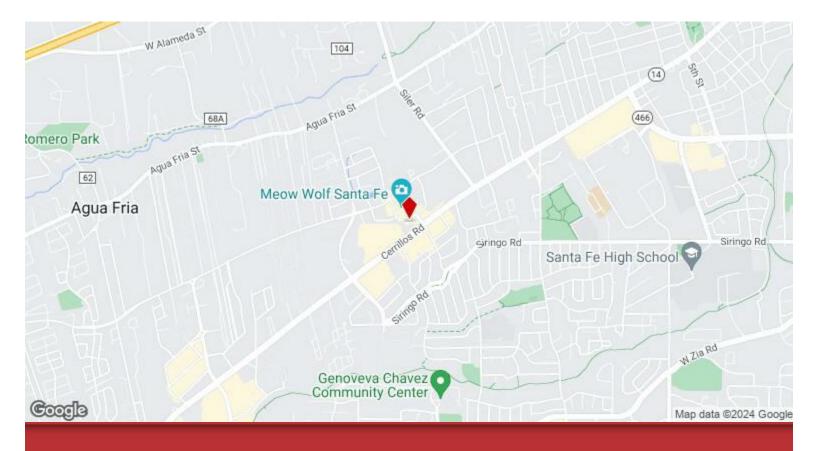

#### 1343 Rufina Circle

\$1,450,000

Welcome to your next investment opportunity in the heart of Santa Fe, New Mexico! This versatile commercial building, currently occupied by Canna Fe Dispensary, offers endless possibilities for its new owner. Boasting a prime location in the vibrant Santa Fe arts district, just across the street from the renowned Meow Wolf, this property presents an exciting opportunity for savvy investors and entrepreneurs alike. With C-2 zoning, the 3,829 square feet of space offers flexibility for various uses, including but not limited to gallery space, retail, hospitality, live/work, or office space. The layout includes an upstairs area that could easily be converted into a condo or apartment living space, adding another dimension to this already dynamic property. Whether you're looking to capitalize on the booming cannabis industry, tap into Santa Fe's thriving arts scene, or explore other commercial ventures, this building provides the ideal canvas for your vision. Don't miss out on the chance to own a piece of Santa Fe's eclectic landscape and make your mark in this vibrant community....

- Cannabis Business
- Across the street from Meow Wolf
- Recently Remodeled

1343 Rufina Circle, Santa Fe, NM 87507

DJI\_0423.MOV.00\_00\_00\_00.Still001

Paul\_\_084