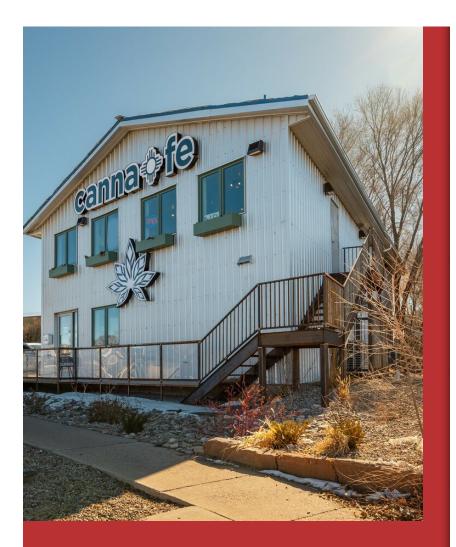

#### 1343 Rufina Circle

\$1,450,000

Welcome to your next investment opportunity in the heart of Santa Fe, New Mexico! This versatile commercial building, currently occupied by Canna Fe Dispensary, offers endless possibilities for its new owner. Boasting a prime location in the vibrant Santa Fe arts district, just across the street from the renowned Meow Wolf, this property presents an exciting opportunity for savvy investors and entrepreneurs alike. With C-2 zoning, the 3,829 square feet of space offers flexibility for various uses, including but not limited to gallery space, retail, hospitality, live/work, or office space. The layout includes an upstairs area that could easily be converted into a condo or apartment living space, adding another dimension to this already dynamic property. Whether you're looking to capitalize on the booming cannabis industry, tap into Santa Fe's thriving arts scene, or explore other commercial ventures, this building provides the ideal canvas for your vision. Don't miss out on the chance to own a piece of Santa Fe's eclectic landscape and make your mark in this vibrant community....

- Cannabis Business
- Across the street from Meow Wolf
- Recently Remodeled

1343 Rufina Circle, Santa Fe, NM 87507

DJI\_0423.MOV.00\_00\_00\_00.Still001

Paul\_\_084