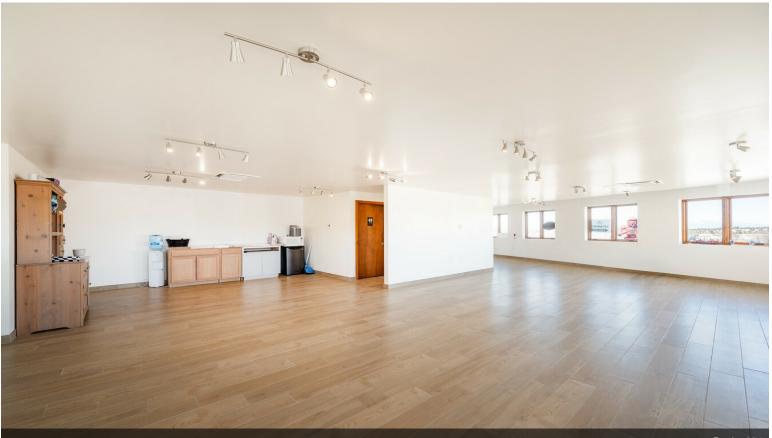

#### 1343 Rufina Circle

\$1,450,000

Welcome to your next investment opportunity in the heart of Santa Fe, New Mexico! This versatile commercial building, currently occupied by Canna Fe Dispensary, offers endless possibilities for its new owner. Boasting a prime location in the vibrant Santa Fe arts district, just across the street from the renowned Meow Wolf, this property presents an exciting opportunity for savvy investors and entrepreneurs alike. With C-2 zoning, the 3,829 square feet of space offers flexibility for various uses, including but not limited to gallery space, retail, hospitality, live/work, or office space. The layout includes an upstairs area that could easily be converted into a condo or apartment living space, adding another dimension to this already dynamic property. Whether you're looking to capitalize on the booming cannabis industry, tap into Santa Fe's thriving arts scene, or explore other commercial ventures, this building provides the ideal canvas for your vision. Don't miss out on the chance to own a piece of Santa Fe's eclectic landscape and make your mark in this vibrant community....

- Cannabis Business
- Across the street from Meow Wolf
- Recently Remodeled

1343 Rufina Circle, Santa Fe, NM 87507

DJI\_0423.MOV.00\_00\_00\_00.Still001

Paul\_\_084