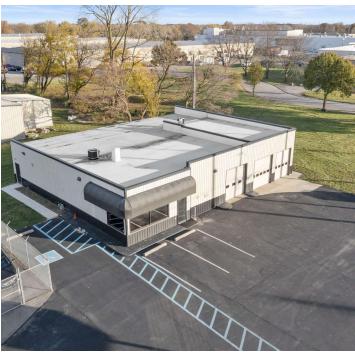

#### PROPERTY HIGHLIGHTS

- Universal and functional, free-standing flex/retail building.
- Single-tenant, net-leased investment.
- Adjacent land available for building or parking expansion on south side of building.

SALE

FLEX / RETAIL

| Address:        | 3275 & 3295 Shadeland Avenue, Indianapolis, Indiana 46226                                                       |
|-----------------|-----------------------------------------------------------------------------------------------------------------|
| Property Type:  | Flex/Retail                                                                                                     |
| Class:          | "B" class building in good condition                                                                            |
| Building Size:  | 4,617 SF                                                                                                        |
| Year Built:     | 1978; expanded in 2019 & 2022                                                                                   |
| Parking Ratio:  | 20+ spaces (1.44 / 1,000 SF)                                                                                    |
| Land Size:      | 2.04 AC                                                                                                         |
| Zoning:         | C-4                                                                                                             |
| Construction:   | Foundation: concrete slab<br>Structure: wood<br>Exterior: concrete block & aluminum siding<br>Roof: flat rubber |
| Drive-In Doors: | 4 (1 is internal)                                                                                               |
| Docks:          | 0                                                                                                               |
| Clear Height:   | 10'8" - 12'7"                                                                                                   |