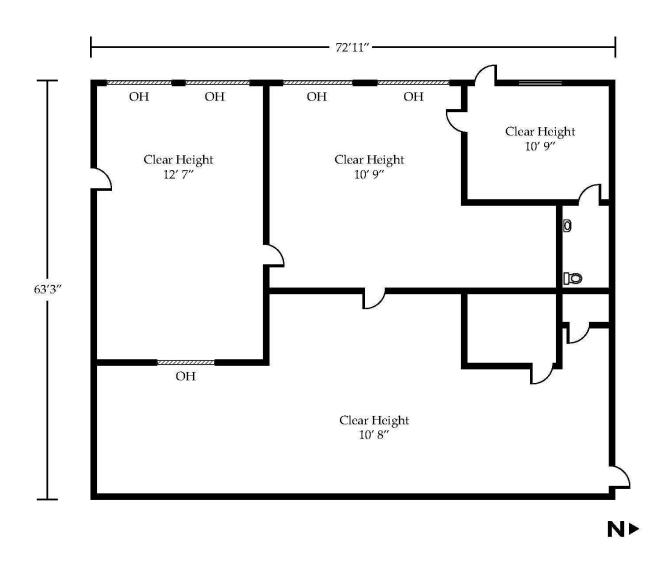

SALE

FLEX / RETAIL

| Address:        | 3275 & 3295 Shadeland Avenue, Indianapolis, Indiana 46226                                                       |
|-----------------|-----------------------------------------------------------------------------------------------------------------|
| Property Type:  | Flex/Retail                                                                                                     |
| Class:          | "B" class building in good condition                                                                            |
| Building Size:  | 4,617 SF                                                                                                        |
| Year Built:     | 1978; expanded in 2019 & 2022                                                                                   |
| Parking Ratio:  | 20+ spaces (1.44 / 1,000 SF)                                                                                    |
| Land Size:      | 2.04 AC                                                                                                         |
| Zoning:         | C-4                                                                                                             |
| Construction:   | Foundation: concrete slab<br>Structure: wood<br>Exterior: concrete block & aluminum siding<br>Roof: flat rubber |
| Drive-In Doors: | 4 (1 is internal)                                                                                               |
| Docks:          | 0                                                                                                               |
| Clear Height:   | 10'8" - 12'7"                                                                                                   |