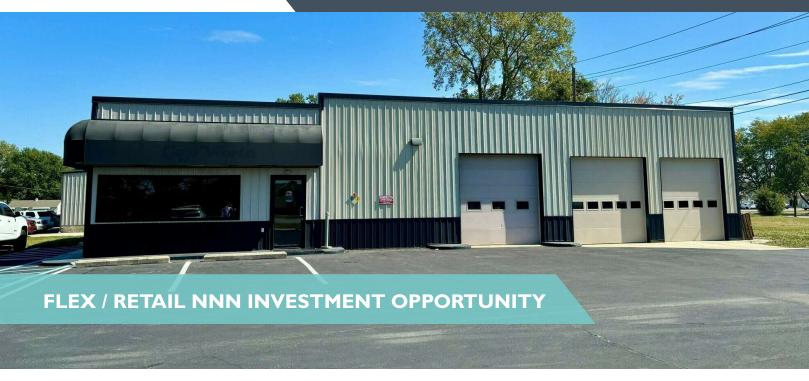

# FLEX / RETAIL

#### PROPERTY HIGHLIGHTS

- Universal and functional, free-standing flex/retail building.
- Single-tenant, net-leased investment.
- Adjacent land available for building or parking expansion on south side of building.

| Sale Price:    | \$596,000.00 |
|----------------|--------------|
| Building Size: | 4,617 SF     |
| Lot Size:      | 2.04 AC      |
| Price / SF     | \$129.00     |
| Cap Rate:      | 8.50%        |
| NOI:           | \$50,673.00  |