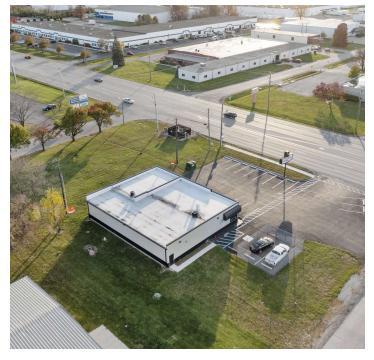

#### PROPERTY HIGHLIGHTS

- Universal and functional, free-standing flex/retail building.
- Single-tenant, net-leased investment.
- Adjacent land available for building or parking expansion on south side of building.

SALE

FLEX / RETAIL

| Address:        | 3275 & 3295 Shadeland Avenue, Indianapolis, Indiana 46226                                                       |
|-----------------|-----------------------------------------------------------------------------------------------------------------|
| Property Type:  | Flex/Retail                                                                                                     |
| Class:          | "B" class building in good condition                                                                            |
| Building Size:  | 4,617 SF                                                                                                        |
| Year Built:     | 1978; expanded in 2019 & 2022                                                                                   |
| Parking Ratio:  | 20+ spaces (1.44 / 1,000 SF)                                                                                    |
| Land Size:      | 2.04 AC                                                                                                         |
| Zoning:         | C-4                                                                                                             |
| Construction:   | Foundation: concrete slab<br>Structure: wood<br>Exterior: concrete block & aluminum siding<br>Roof: flat rubber |
| Drive-In Doors: | 4 (1 is internal)                                                                                               |
| Docks:          | 0                                                                                                               |
| Clear Height:   | 10'8" - 12'7"                                                                                                   |