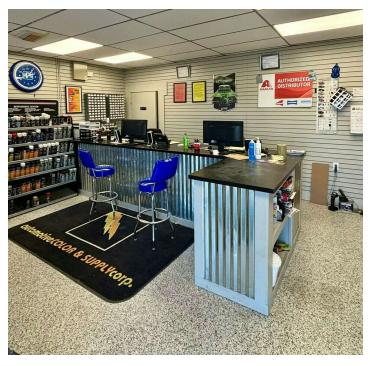

#### PROPERTY HIGHLIGHTS

- Universal and functional, free-standing flex/retail building.
- Single-tenant, net-leased investment.
- Adjacent land available for building or parking expansion on south side of building.

SALE

FLEX / RETAIL

| Address:        | 3275 & 3295 Shadeland Avenue, Indianapolis, Indiana 46226                                                       |
|-----------------|-----------------------------------------------------------------------------------------------------------------|
| Property Type:  | Flex/Retail                                                                                                     |
| Class:          | "B" class building in good condition                                                                            |
| Building Size:  | 4,617 SF                                                                                                        |
| Year Built:     | 1978; expanded in 2019 & 2022                                                                                   |
| Parking Ratio:  | 20+ spaces (1.44 / 1,000 SF)                                                                                    |
| Land Size:      | 2.04 AC                                                                                                         |
| Zoning:         | C-4                                                                                                             |
| Construction:   | Foundation: concrete slab<br>Structure: wood<br>Exterior: concrete block & aluminum siding<br>Roof: flat rubber |
| Drive-In Doors: | 4 (1 is internal)                                                                                               |
| Docks:          | 0                                                                                                               |
| Clear Height:   | 10'8" - 12'7"                                                                                                   |