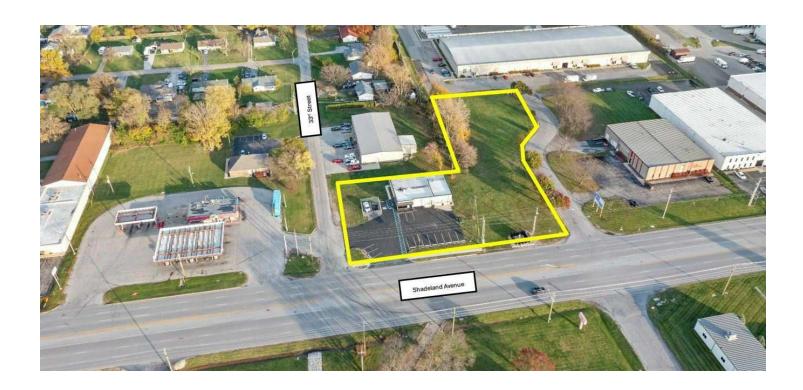

#### PROPERTY HIGHLIGHTS

- Universal and functional, free-standing flex/retail building.
- Single-tenant, net-leased investment.
- Adjacent land available for building or parking expansion on south side of building.

SALE

FLEX / RETAIL

| Address:        | 3275 & 3295 Shadeland Avenue, Indianapolis, Indiana 46226                                                       |
|-----------------|-----------------------------------------------------------------------------------------------------------------|
| Property Type:  | Flex/Retail                                                                                                     |
| Class:          | "B" class building in good condition                                                                            |
| Building Size:  | 4,617 SF                                                                                                        |
| Year Built:     | 1978; expanded in 2019 & 2022                                                                                   |
| Parking Ratio:  | 20+ spaces (1.44 / 1,000 SF)                                                                                    |
| Land Size:      | 2.04 AC                                                                                                         |
| Zoning:         | C-4                                                                                                             |
| Construction:   | Foundation: concrete slab<br>Structure: wood<br>Exterior: concrete block & aluminum siding<br>Roof: flat rubber |
| Drive-In Doors: | 4 (1 is internal)                                                                                               |
| Docks:          | 0                                                                                                               |
| Clear Height:   | 10'8" - 12'7"                                                                                                   |