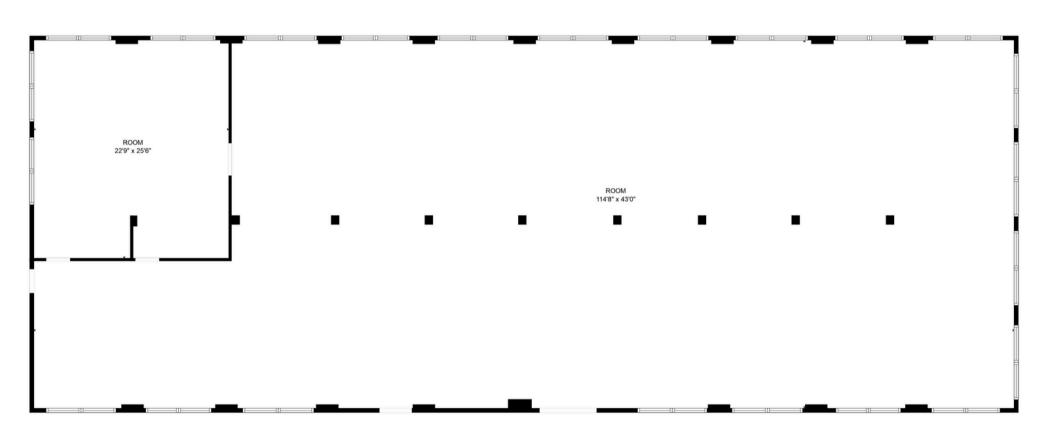

## INFORMATION

| Туре       | Office, Retail, Coworking      |
|------------|--------------------------------|
| Price      | \$9/SF, \$2/NNN                |
| Year Built | 1904                           |
| Zoning     | GI-B3                          |
| Space sq   | 5511 sf                        |
| Parking    | Parking lot                    |
| Floors     | 3d floor of a 4 story building |
| APN        | 10213015, 10212006, 10213016   |

## DESCRIPTION

Discover a versatile 5511 sq ft space that caters to a variety of dynamic uses, making it an ideal destination for entrepreneurs and creatives alike. As a co-working space, it fosters collaboration and innovation, offering flexible workstations.