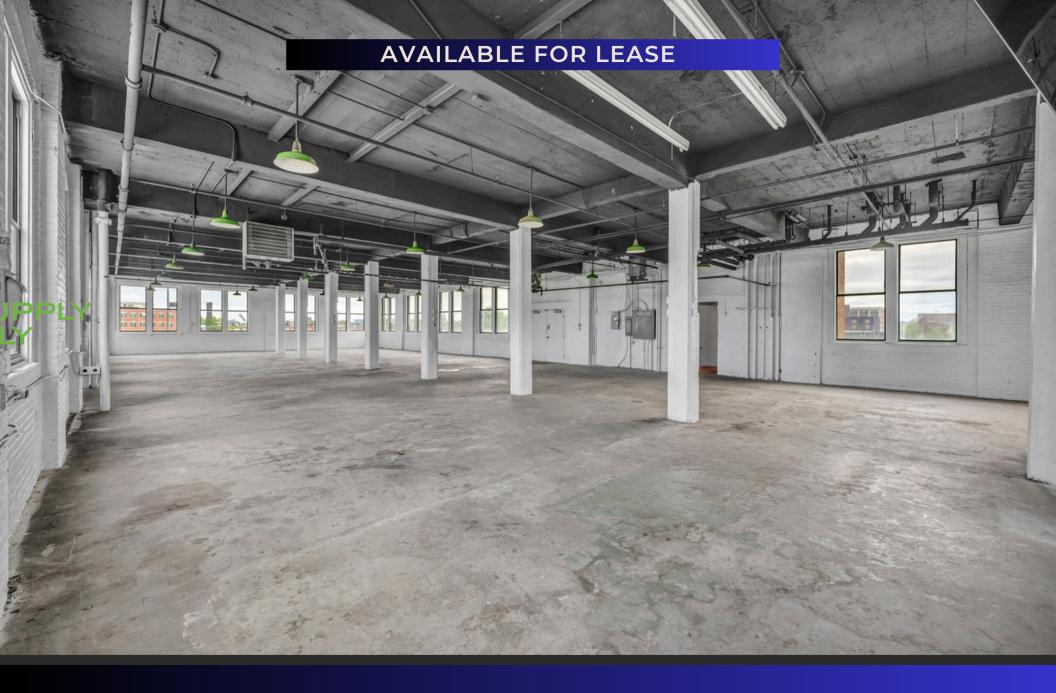

## DESCRIPTION

Discover a versatile 5511 sq ft space that caters to a variety of dynamic uses, making it an ideal destination for entrepreneurs and creatives alike. As a co-working space, it fosters collaboration and innovation, offering flexible workstations.

It can also serve as an event venue, hosting everything from corporate gatherings to workshops and social functions. Additionally, the area is well-suited for a fitness studio, providing ample room for yoga classes or personal training sessions, and could easily transform into an art gallery or studio, showcasing local talent and creative works.

With its expansive layout and abundance of natural lighting, this space is perfect for a retail showroom, allowing businesses to display products in an inviting environment. It also offers a fantastic opportunity for a creative agency or tech hub, providing an inspiring backdrop for marketing firms, design studios, or technology startups.