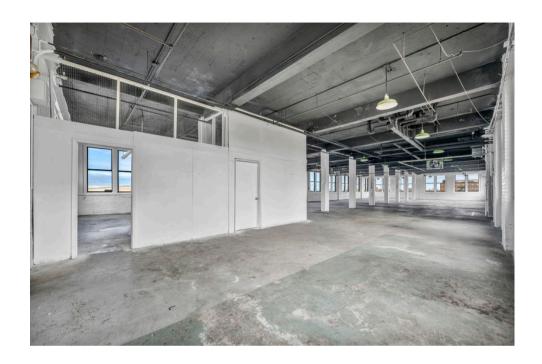

## DESCRIPTION

Discover a versatile 5511 sq ft space that caters to a variety of dynamic uses, making it an ideal destination for entrepreneurs and creatives alike. As a co-working space, it fosters collaboration and innovation, offering flexible workstations.

# **BUILDING FEATURES**

- Plenty on-site parking
- An elevator
- Common areas for tenants