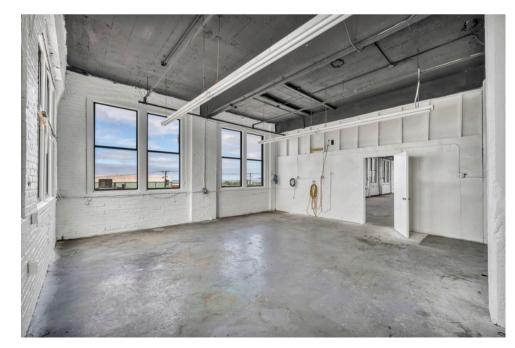

## DESCRIPTION

Discover a versatile 5511 sq ft space that caters to a variety of dynamic uses, making it an ideal destination for entrepreneurs and creatives alike. As a co-working space, it fosters collaboration and innovation, offering flexible workstations.

With its expansive layout and abundance of natural lighting, this space is perfect for a retail showroom, allowing businesses to display products in an inviting environment. It also offers a fantastic opportunity for a creative agency or tech hub, providing an inspiring backdrop for marketing firms, design studios, or technology startups.