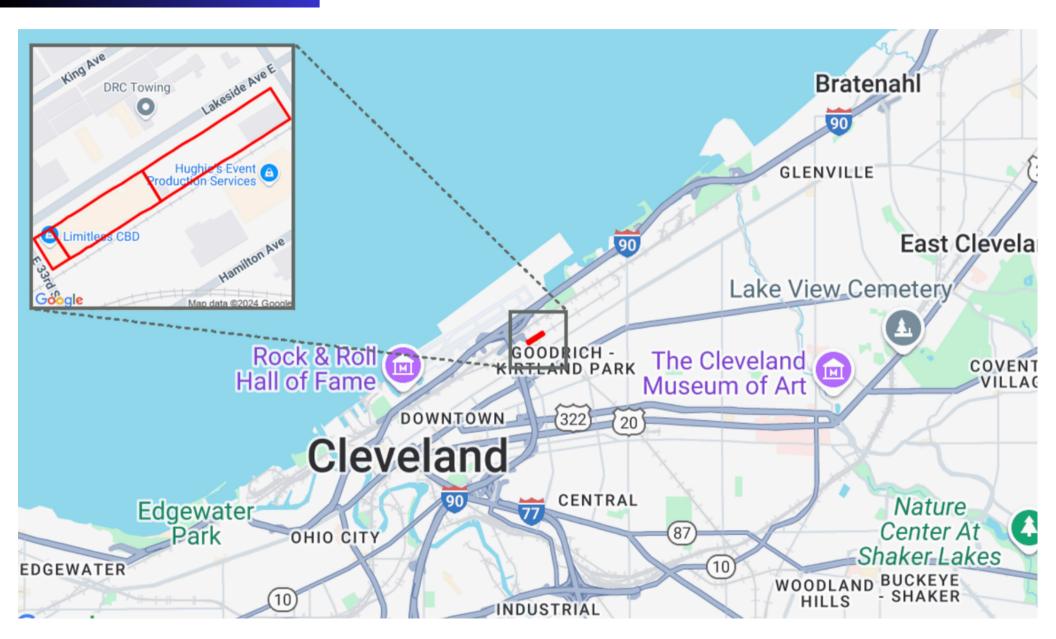

ng from corporate gatherings to workshops and social functions. Additionally, the area is well-suited for a fitness studio, providing ample room for yoga classes or personal training sessions, and could easily transform into an art gallery or studio, showcasing local talent and creative works.

With its expansive layout and abundance of natural lighting, this space is perfect for a retail showroom, allowing businesses to display products in an inviting environment. It also offers a fantastic opportunity for a creative agency or tech hub, providing an inspiring backdrop for marketing firms, design studios, or technology startups.

Whatever your vision, this adaptable space is designed to meet the needs of a vibrant community, encouraging growth and collaboration.



### LOCATION

## MAP











### 3400 LAKESIDE AVENUE EAST #301, CLEVELAND, OH 44114













# CONTACT ME

**EXP COMMERCIAL** 

Kas Filippova

216-374-3689 kas@theiconicpartners.com