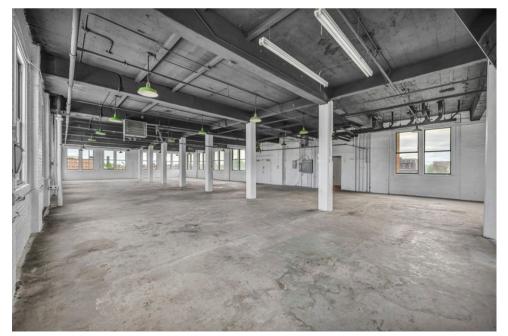

## DESCRIPTION

Discover a versatile 5511 sq ft space that caters to a variety of dynamic uses, making it an ideal destination for entrepreneurs and creatives alike. As a co-working space, it fosters collaboration and innovation, offering flexible workstations.

# **BUILDING FEATURES**

- Plenty on-site parking
- An elevator
- Common areas for tenants